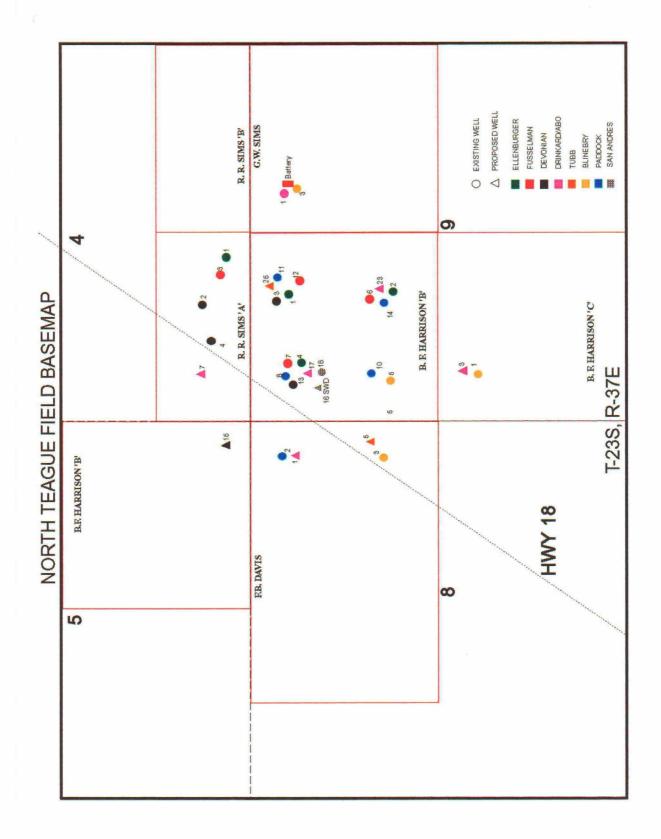

## RE: <u>SURFACE COMMINGLING PERMIT APPLICATION</u> Texaco Exploration and Production Inc. G. W. Sims Lease North Teague Blinebry, Drinkard and Abo Section 9, T-23-S, R-37-E Lea County, New Mexico

Gentlemen:

Texaco Exploration and Production Inc. respectfully requests permission to surface commingle produced hydrocarbons from the North Teague Blinebry, Drinkard and Abo pools on the referenced lease. The G. W. Sims lease consists of two active wells. The facility currently handles Blinebry production of 52 BOPD from well No. 3. Well No. 1 was recently drilled and completed into the Abo and Drinkard formations. It is proposed to separately meter Well No. 1's production prior to surface commingling into the existing production facility.

Texaco owns a 100% working interest in all three zones on the lease. A common royalty of 12.5% applies to the three zones on this Fee lease. Plats are attached that show the location and producing zone for each well which will be surface commingled on the subject lease and for the proposed lease production facility.