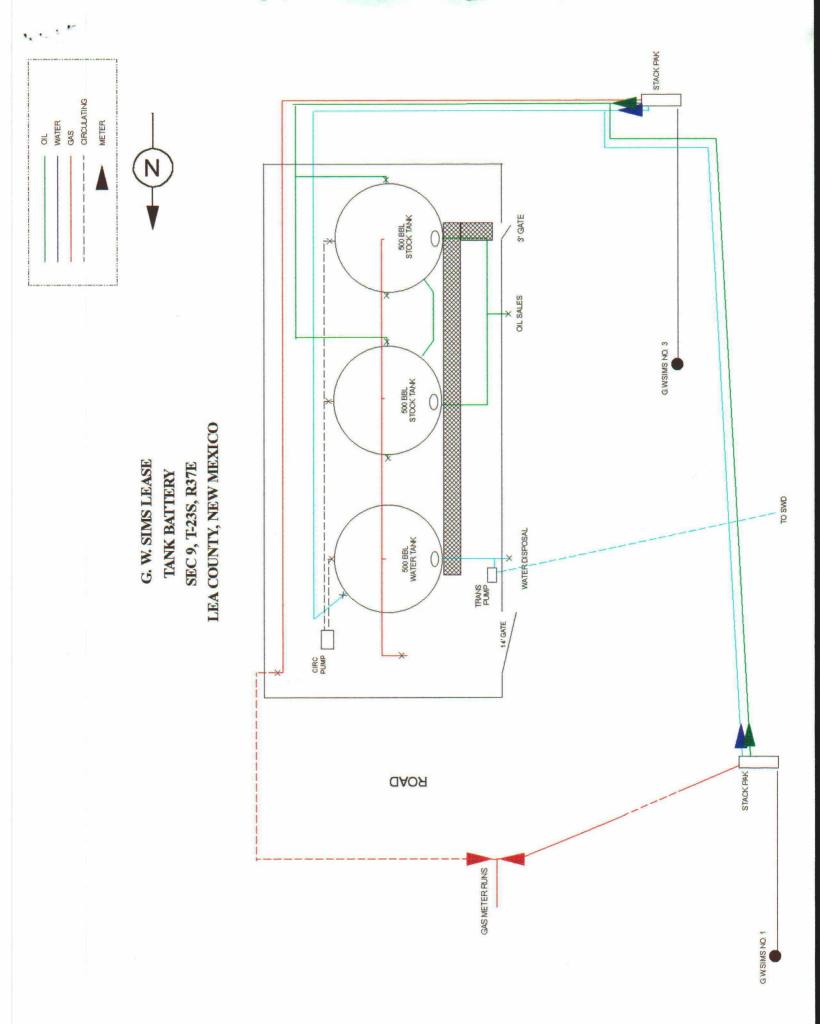

Texaco Exploration and Production Inc. respectfully requests permission to surface commingle produced hydrocarbons from the North Teague Blinebry, Drinkard and Abo pools on the referenced lease. The G. W. Sims lease consists of two active wells. The facility currently handles Blinebry production of 52 BOPD from well No. 3. Well No. 1 was recently drilled and completed into the Abo and Drinkard formations. It is proposed to separately meter Well No. 1's production prior to surface commingling into the existing production facility.

Texaco owns a 100% working interest in all three zones on the lease. A common royalty of 12.5% applies to the three zones on this Fee lease. Plats are attached that show the location and producing zone for each well which will be surface commingled on the subject lease and for the proposed lease production facility.