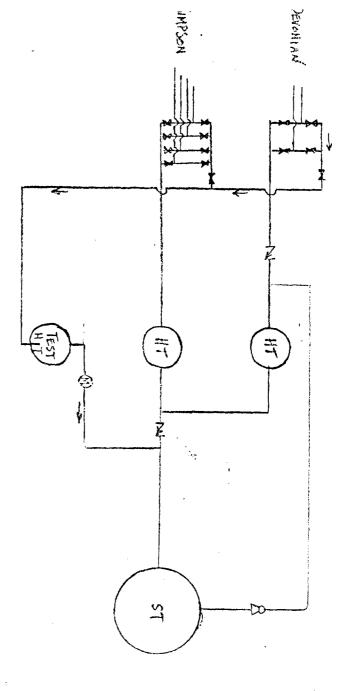

- (3) Anticipated gravity of the commingled Devonian and Simpson oil is 45.6 degrees API, priced at \$3.56 per barrel; the expected total value of 2,650 barrels is \$9,434.00.
- (4) Attached is schematic diagram of the proposed installation according to the provisions of the Commission's "Manual for the Installation and Operation of Commingling Facilities" dated October 1, 1969.
- (5) Enclosed is plat showing the applicant's Teague Devonian and Teague Simpson wells on the E. C. Hill Federal Lease.
- (6) The actual commercial value of the commingled production is approximately \$3.00 per month more than the sum of the values of the production from each common source of supply.
- (7) Attached is copy of our letter dated February 29 to the Regional Supervisor of the United States Geological Survey, Roswell, New Mexico, requesting approval of the proposed commingling.
- (8) Included is tabulation of the daily production for the past sixty days showing that the average daily production of the applicant's Teague Devonian and Teague Simpson wells is below the top allowable for both pools (per Commission's Manual, Section II, paragraph 1. Marginal Zones, page 5). Therefore, crude commingling is permitted without separately measuring the production from each pool.

This installation shall be installed and operated in accordance Note: with the applicable provisions of Rule 309-B of the Commission Rules and Regulations and the Commission "Manual for the Installation and Operation of Commingling Facilities." It is the responsibility of the producer to notify the transporter of this commingling authority.