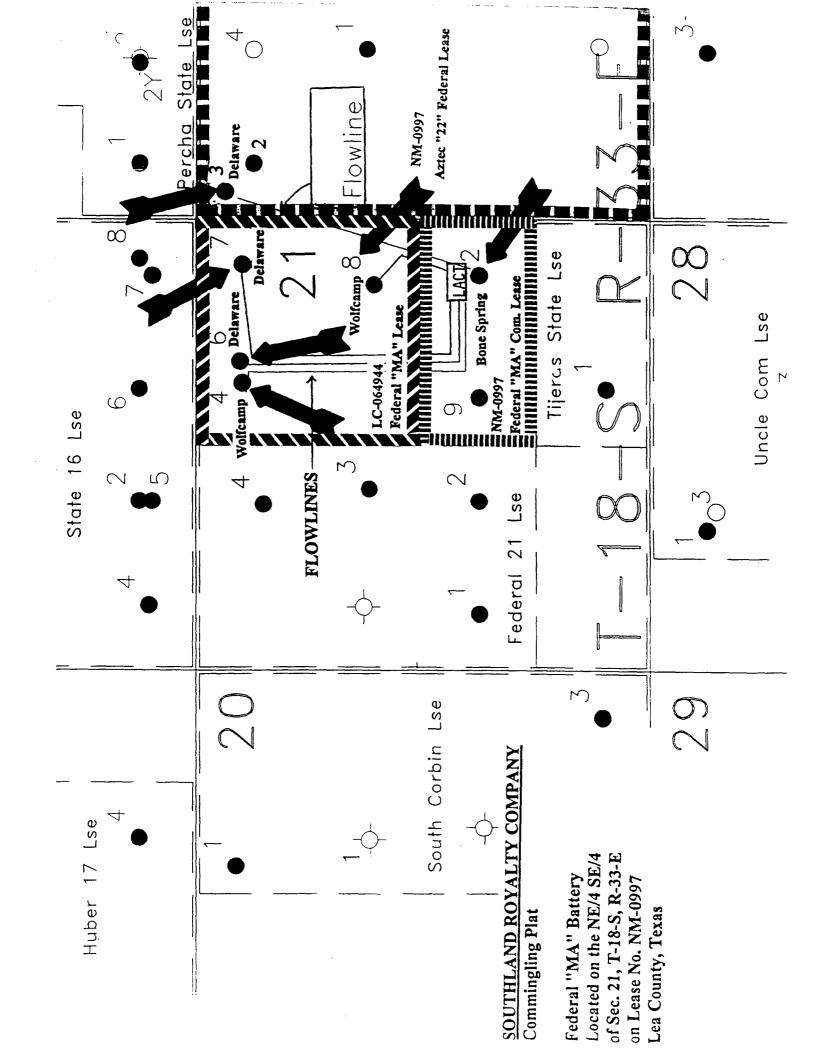

THE PROPOSED OPERATION IS DESCRIBED IN DETAIL ON THE ATTACHED DIAGRAM

A MAP IS ENCLOSED SHOWING THE LEASE NUMBERS AND LOCATION OF ALL WELLS THAT WILL CONTRIBUTE PRODUCTION TO THE PROPOSED COMMINGLING/COMMON STORAGE FACILITY. ALL UNITIZED/COMMUNITIZED AREAS, PRODUCING ZONES/POOLS ARE ALSO CLEARLY ILLUSTRATED.

A SCHEMATIC DIAGRAM IS ALSO ATTACHED WHICH CLEARLY IDENTIFIES ALL EQUIPMENT THAT WILL BE UTILIZED.

THE STORAGE AND MEASURING FACILITY IS LOCATED AT THE NE/4 SE/4 OF SEC. 21, T18S, R33E, ON LEASE NO. NM-0997, LEA COUNTY, NEW MEXICO. THE BLM WILL BE NOTIFIED IF THERE IS ANY FUTURE CHANGE IN THE FACILITY LOCATION.

THE PROPOSED COMMINGLING IS NECESSARY FOR CONTINUED OPERATION OF THE ABOVE REFERENCED FEDERAL LEASES.

ADDITIONALLY, WE REQUEST APPROVAL FOR OFF-LEASE STORAGE OF HYDROCARBON PRODUCTION FROM THE FEDERAL "MA" LEASE WELL NO'S 4, 6, 7 AND 8 (LC-064944) AND THE AZTEC "22" FEDERAL LEASE WELL NO. 3 (NM-0997) TO THE FEDERAL "MA" BATTERY (NM-0997) LOCATED IN UNIT LETTER I, NE/4 SE/4 OF SEC. 21, T18S, R33E. LEA COUNTY, NM.