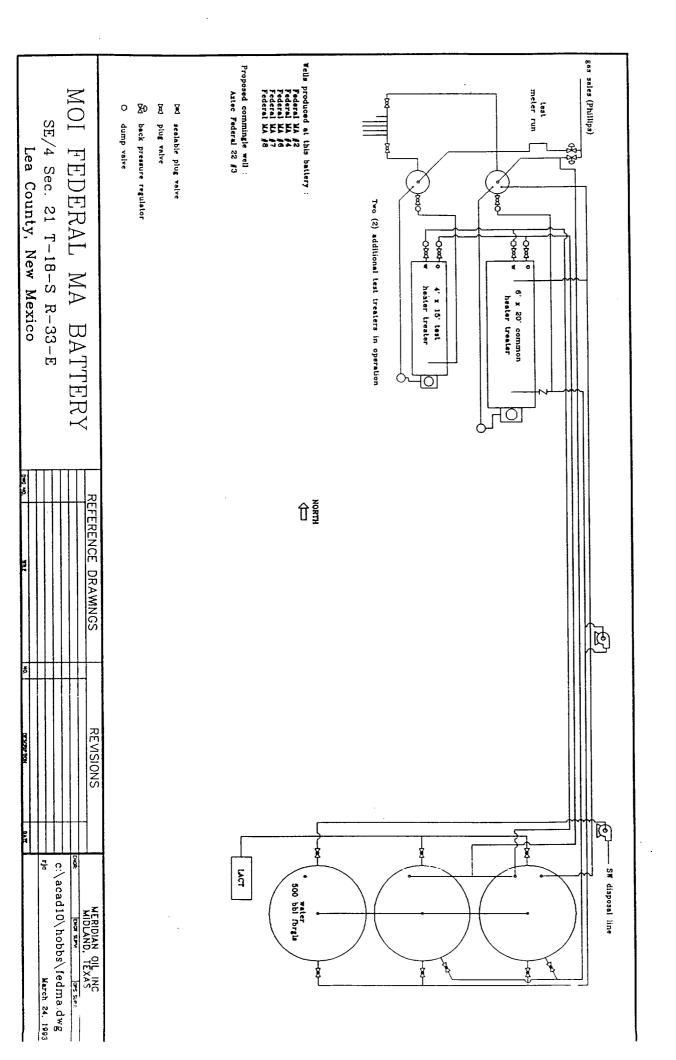

A SCHEMATIC DIAGRAM IS ALSO ATTACHED WHICH CLEARLY IDENTIFIES ALL EQUIPMENT THAT WILL BE UTILIZED.

THE STORAGE AND MEASURING FACILITY IS LOCATED AT THE NE/4 SE/4 OF SEC. 21, T18S, R33E, ON LEASE NO. NM-0997, LEA COUNTY, NEW MEXICO. THE BLM WILL BE NOTIFIED IF THERE IS ANY FUTURE CHANGE IN THE FACILITY LOCATION.

DETAILS OF THE PROPOSED METHOD FOR ALLOCATING PRODUCTION TO CONTRIBUTING SOURCES IS AS FOLLOWS:

| FEDERAL "MA" NO. 2    | PROD. TEST THROUGH TEST TREATER |
|-----------------------|---------------------------------|
| FEDERAL "MA" NO. 4    | PROD. TEST THROUGH TEST TREATER |
| FEDERAL "MA" NO. 6    | PROD. TEST THROUGH TEST TREATER |
| FEDERAL "MA" NO. 7    | PROD. TEST THROUGH TEST TREATER |
| FEDERAL "MA" NO. 8    | PROD. TEST THROUGH TEST TREATER |
| AZTEC "22" FED. NO. 3 | PROD. TEST THROUGH TEST TREATER |

THE BATTERY HAS A 3-PHASE PRODUCTION HEATER TREATER AND TWO TEST TREATERS. ALL TREATERS ARE EQUIPPED WITH HALLIBURTON'S TURBINE FLOW METERS ON THE OIL DUMPS AND WATER DUMPS TO CONTINUOUSLY MEASURE THE OIL AND WATER VOLUMES FOR EACH WELL. EACH TEST TREATER IS EQUIPPED WITH AN ORIFICE TEST METER TO MEASURE THE GAS VOLUMES. ONE OF THE TWO TEST TREATERS IS USED TO SEPARATELY TEST THE AZTEC "22" FEDERAL NO. 3