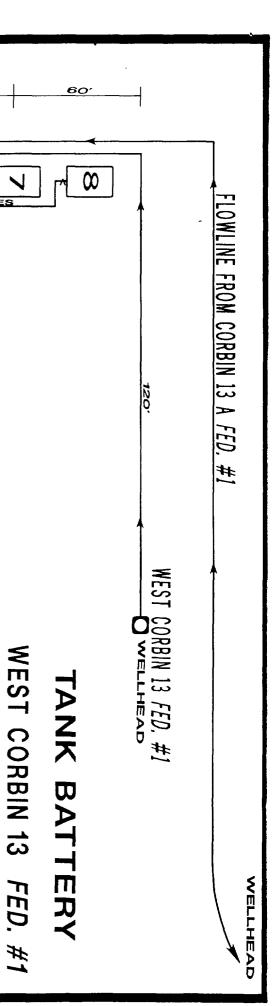

WELLHEAD

CIRCULATING LINE

5

FENCE

40

COMMON GAS VENT

COMMON WATER DUMP LINE

COMMON OIL DUMP LINE

GAS

- 4'X 20' 50# HEATER TREATER FOR WEST CORBIN 13 FED. #1
  4'X 20' 50# HEATER TREATER FOR CORBIN 13 A FED. #1 WITH OIL & WATER METERS
- 15'6" X 16' 500 BBLS FIBERGLASS WATER TANK
- 15'6" X 16' 500 BBLS STEEL STOCK TANK

- V VALVE
- O LOCKED VALVE
- CIRCULATING PUMP (GASOLINE POWERED)

σ

- GAS SALES METER RUN FOR WEST CORBIN 13 FED. #1
- GAS SALES METER RUN FOR CORBIN 13 A FED. #1

CORBIN 13 A FED. #1

- COMMON WATER DUMP LINE 3 LOCKED VALVE FENCE
- 15'6" X 16' 500 BBL STEEL STOCK TANK FOR WEST CORBIN 13 FED. #1
- CIRCULATING PUMP (GASOLINE POWERED)

N

4'X 20' 50# HEATER TREATER FOR WEST CORBIN 13 FED. #1

FENCE

CIRCULATING LINE

9

40

55'

COMMON GAS VENT

WEST CORBIN 13 FED. #1

CORBIN 13 A FED. #1

4'X 20' 50# HEATER TREATER FOR CORBIN 13 A FED. #1 W/OIL & WATER METERS

15'6" X 16' 500 BBL FIBERGLASS WATER TANK

15'6" X 16' 500 BBL STEEL STOCK TANK FOR CORBIN 13 A FED. #1

GAS SALES METER RUN FOR WEST CORBIN 13 FED. #1

GAS SALES METER RUN FOR CORBIN 13 A FED. #1