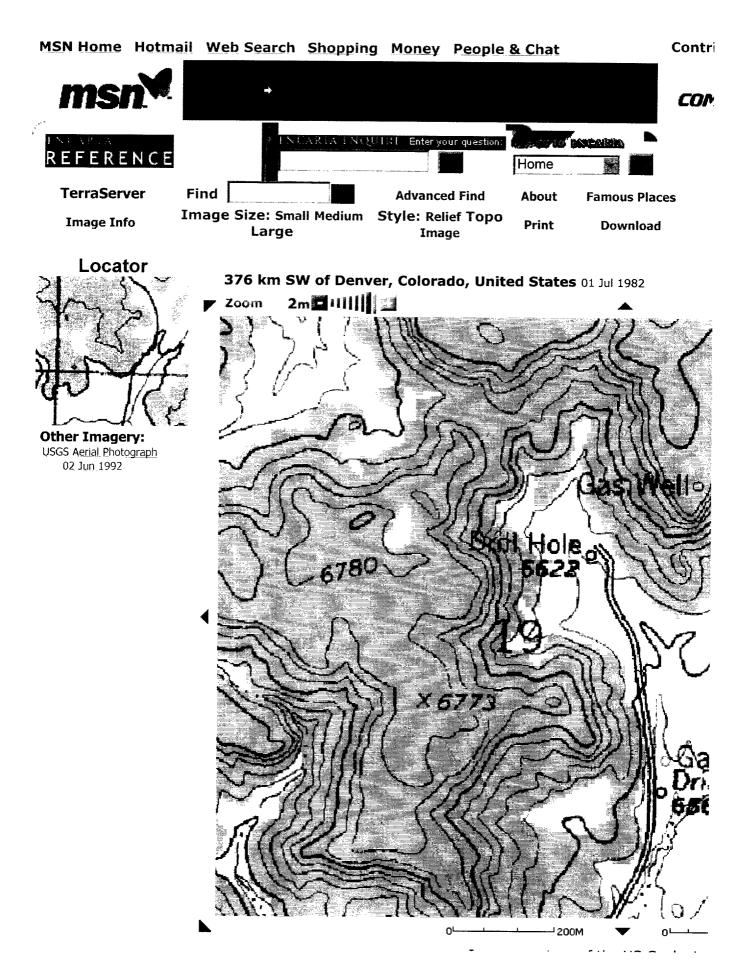

Microsoft TerraServer Image Page

Mike, here is the topo for the Williams Rosa Unit #354.

Note the gas well shown up on the mesa to the east. I couldn't find any record of it here and nothing shows up on the airphoto, so I think it is a mistake by the USGS. The only thing that worries me is that it is not in Williams topo sheet in the application. This might indicate they had erased it. Just paranoia, I suppose

Steve

Image courtesy of the US Geologica OrigMetaTag = 'o36107h3' Center Lon,Lat = -107.29139,36.88530 Running Time 0 ms T

©2000 Microsoft Corporation. All rights reserved. Terms of Use Advertise TRUSTe Approved Privacy Statement