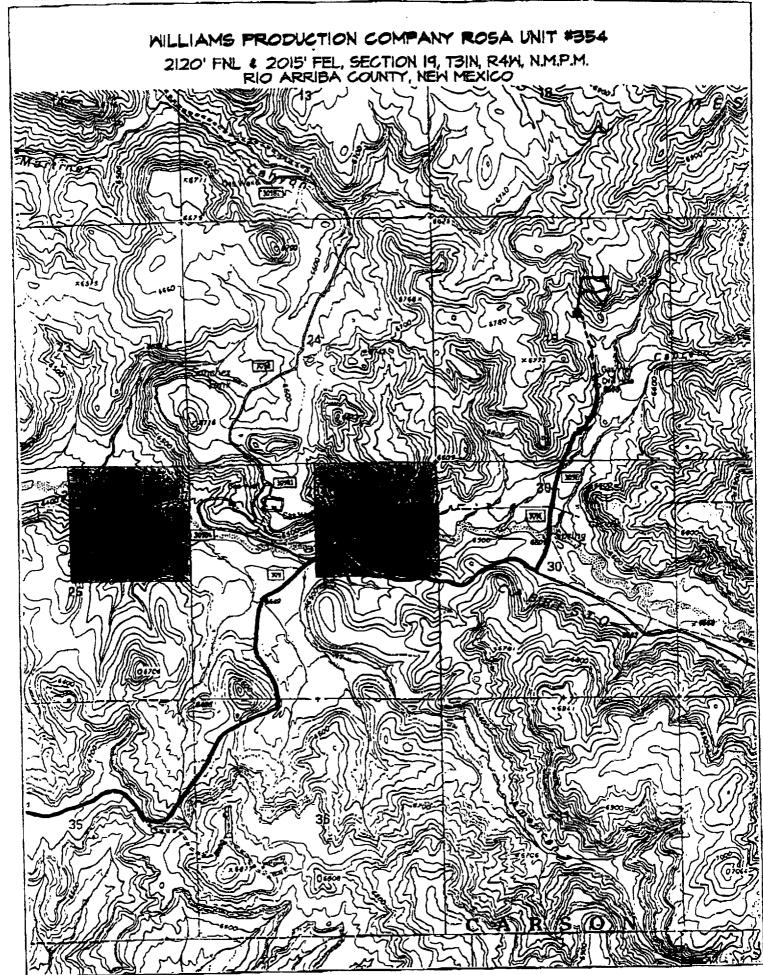

Microsoft TerraServer Image Page

Mike, here is the topo for the Williams Rosa Unit #354.

Note the gas well shown up on the mesa to the east. I couldn't find any record of it here and nothing shows up on the airphoto, so I think it is a mistake by the USGS. The only thing that worries me is that it is not in Williams topo sheet in the application. This might indicate they had erased it. Just paranoia, I suppose

Steve

Image courtesy of the US Geologica OrigMetaTag = 'o36107h3' Center Lon,Lat = -107.29139,36.88530 Running Time 0 ms T

©2000 Microsoft Corporation. All rights reserved. Terms of Use Advertise TRUSTe Approved Privacy Statement