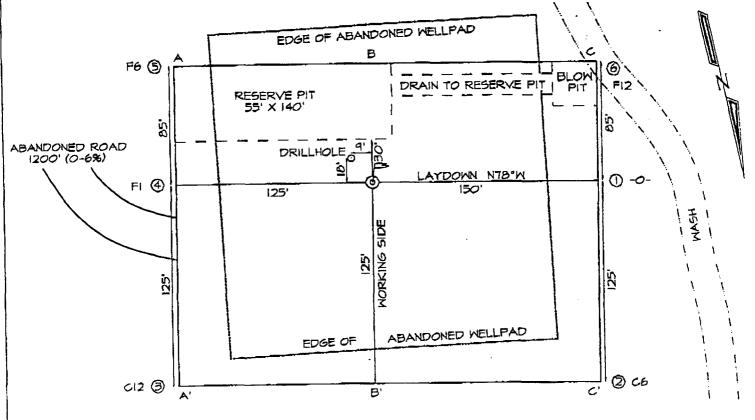

## WILLIAMS PRODUCTION COMPANY ROSA UNIT #354 2120' FNL & 2015' FEL, SECTION 19, T31N, R4W, NMPM, RIO ARRIBA COUNTY, NEW MEXICO GROUND ELEVATION: 6634'

|       |                                             |                                         | ,                                       | <br> |
|-------|---------------------------------------------|-----------------------------------------|-----------------------------------------|------|
| A-A'  | <br>, , , , , , , , , , , , , , , , , , , , |                                         |                                         | <br> |
| 6644' | <br>                                        | .,                                      |                                         |      |
| 6634' |                                             |                                         |                                         |      |
| 6624  |                                             |                                         | ,                                       | <br> |
|       | <br>                                        |                                         | .1.1                                    | <br> |
| B-B'  | <br>                                        |                                         |                                         | <br> |
| 6644  | <br>                                        | 1                                       |                                         |      |
| 6634' |                                             |                                         |                                         |      |
| 6624  |                                             |                                         | , , , , , , , , , , , , , , , , , , , , | <br> |
|       | <br>                                        | , , , , , , , , , , , , , , , , , , , , |                                         | ,    |
| C-C'  |                                             | . , , , , , , , , , , , , , , , , , , , |                                         |      |

| C-C'  |    |    |      | ,,.,, | <br> | <br>                                      |
|-------|----|----|------|-------|------|-------------------------------------------|
| 6644' |    |    |      |       |      |                                           |
| 6634' |    |    | ~~~\ |       |      |                                           |
| 6624' | ., | /s |      |       | <br> | <br>· · · · · · · · · · · · · · · · · · · |