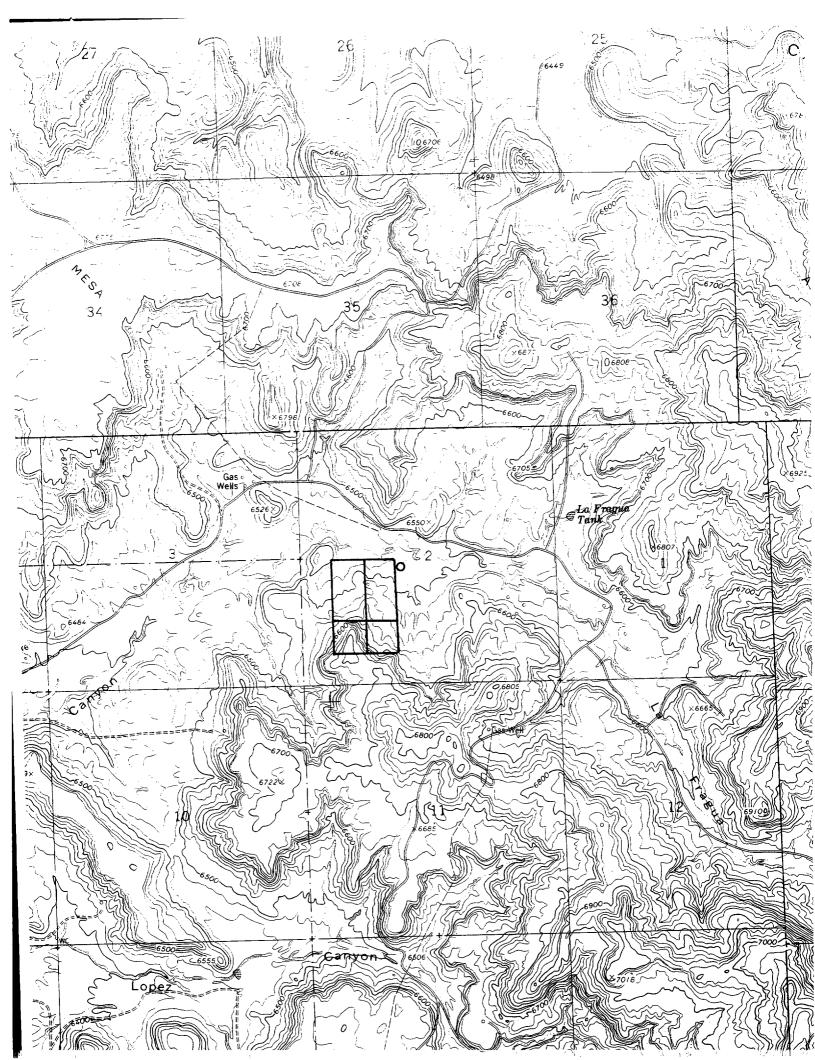

## BURLINGTON RESOURCES

SAN JUAN DIVISION

Sent Federal Express

Mr. Michael Stogner New Mexico Oil Conservation Division 2040 South Pacheco Santa Fe, New Mexico 87505

Re:

Carson SRC #102

2435'FSL, 2075'FWL Section 2, T-30-N, R-5-W, Rio Arriba County

30-039-26385

Dear Mr. Stogner:

Burlington Resources is applying for administrative approval of an unorthodox gas well location for the Basin Fruitland Coal.

This location was staked at the referenced location at the request of the Carson National Forest to minimize the cut-and-fill deviation and the surface disturbance for the access road. This well was inadvertently drilled and completed prior to receiving an order for the non-standard location.

Production from the Fruitland Coal pool is to be included in a 318.79 acre gas spacing and proration unit for the west half (W/2) in Section 2.

The following attachments are for your review:

- Application for Permit to Drill
- Completed C-102 at referenced location.
- Offset operators/owners plat
- Topographic map
- Completion report