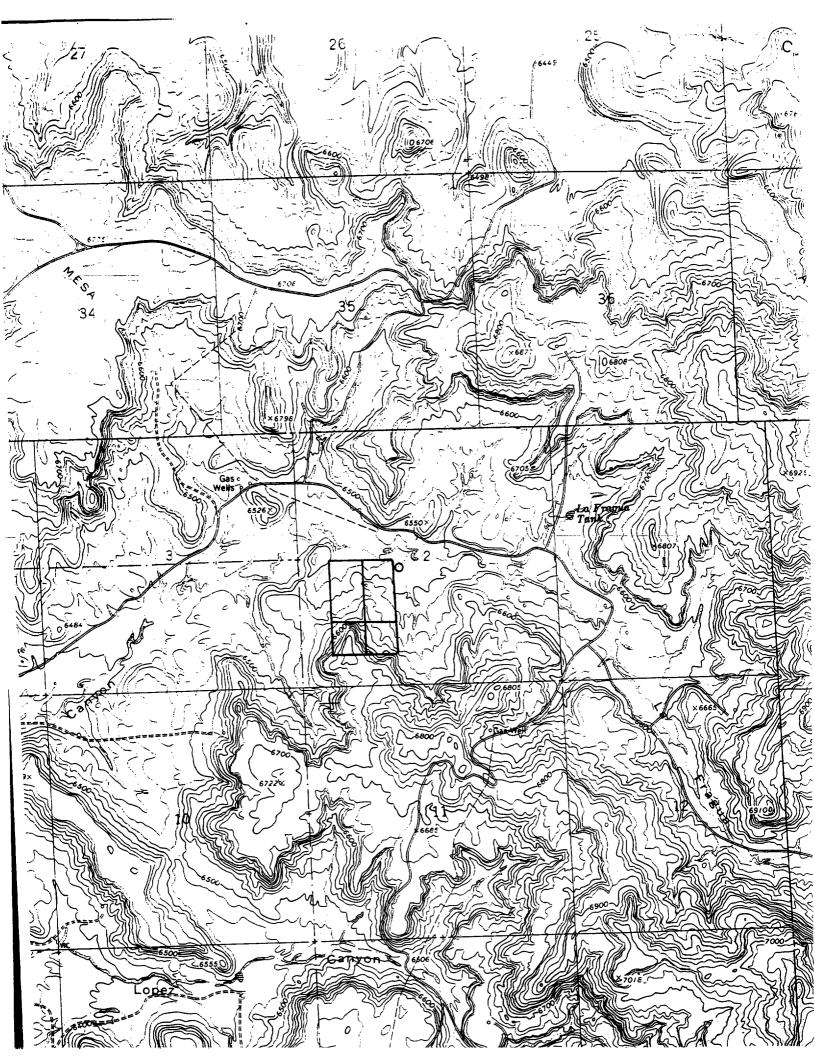

## BURLINGTON RESOURCES

SAN JUAN DIVISION

Sent Federal Express

Mr. Michael Stogner New Mexico Oil Conservation Division 2040 South Pacheco Santa Fe, New Mexico 87505

Re:

Carson SRC #102

2435'FSL, 2075'FWL Section 2, T-30-N, R-5-W, Rio Arriba County

30-039-26385

Dear Mr. Stogner:

Burlington Resources is applying for administrative approval of an unorthodox gas well location for the Basin Fruitland Coal.

This location was staked at the referenced location at the request of the Carson National Forest to minimize the cut-and-fill deviation and the surface disturbance for the access road. This well was inadvertently drilled and completed prior to receiving an order for the non-standard location.

Production from the Fruitland Coal pool is to be included in a 318.79 acre gas spacing and proration unit for the west half (W/2) in Section 2.

The following attachments are for your review:

- Application for Permit to Drill
- Completed C-102 at referenced location.
- Offset operators/owners plat
- Topographic map
- Completion report