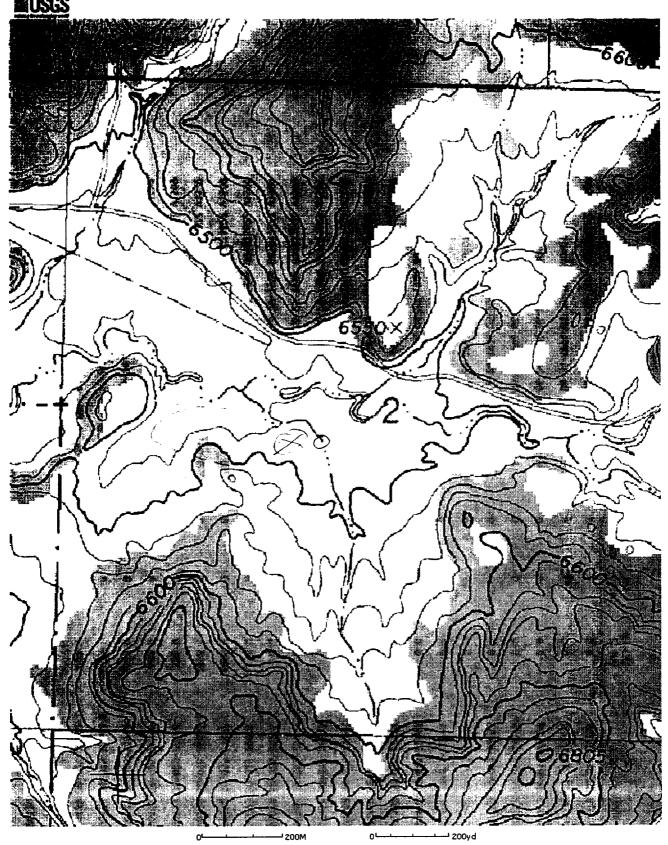

30-039-26385

Dear Mr. Stogner:

Burlington Resources is applying for administrative approval of an unorthodox gas well location for the Basin Fruitland Coal.

This location was staked at the referenced location at the request of the Carson National Forest to minimize the cut-and-fill deviation and the surface disturbance for the access road. This well was inadvertently drilled and completed prior to receiving an order for the non-standard location.

Production from the Fruitland Coal pool is to be included in a 318.79 acre gas spacing and proration unit for the west half (W/2) in Section 2.

The following attachments are for your review:

- Application for Permit to Drill
- Completed C-102 at referenced location.
- Offset operators/owners plat
- Topographic map
- Completion report