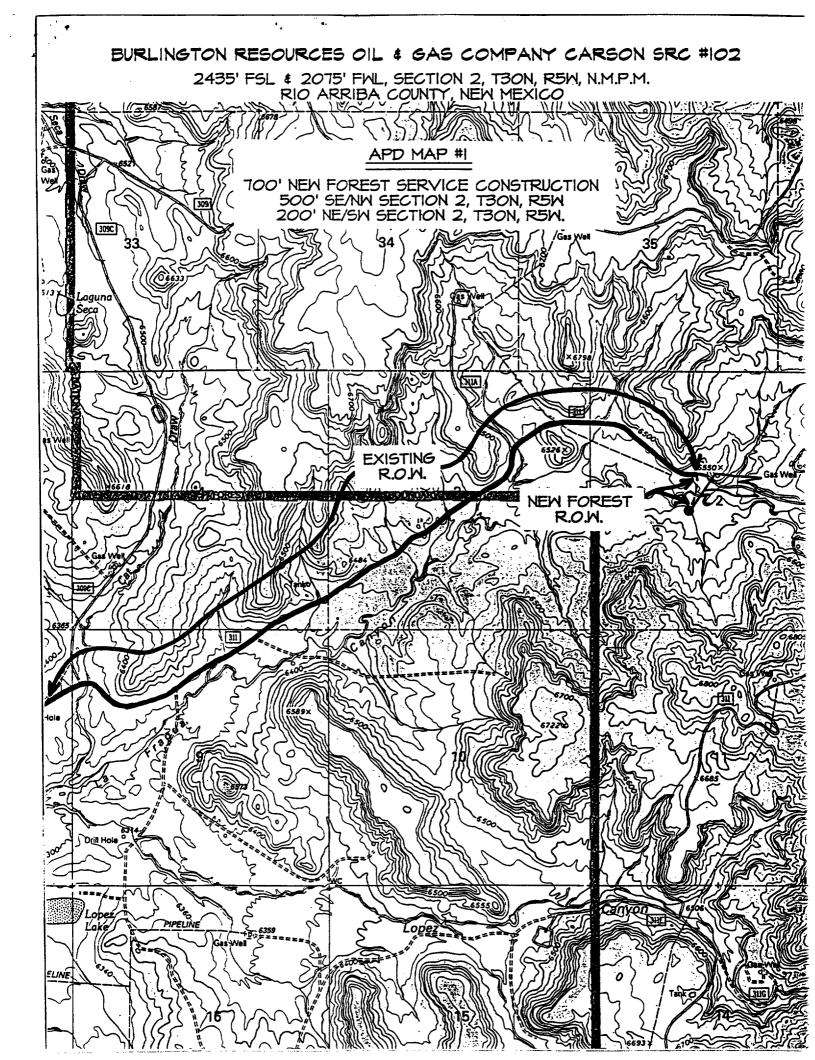

## BURLINGTON RESOURCES

SAN JUAN DIVISION

Sent Federal Express

Mr. Michael Stogner New Mexico Oil Conservation Division 2040 South Pacheco Santa Fe, New Mexico 87505

Re:

Carson SRC #102

2435'FSL, 2075'FWL Section 2, T-30-N, R-5-W, Rio Arriba County

30-039-26385

Dear Mr. Stogner:

Burlington Resources is applying for administrative approval of an unorthodox gas well location for the Basin Fruitland Coal.

This location was staked at the referenced location at the request of the Carson National Forest to minimize the cut-and-fill deviation and the surface disturbance for the access road. This well was inadvertently drilled and completed prior to receiving an order for the non-standard location.

Production from the Fruitland Coal pool is to be included in a 318.79 acre gas spacing and proration unit for the west half (W/2) in Section 2.

The following attachments are for your review:

- Application for Permit to Drill
- Completed C-102 at referenced location.
- Offset operators/owners plat
- Topographic map
- Completion report

Schalk Development Company is the offset operator/owner of the east half (E/2) of Section 2. Attached is a signed waiver of objection from Schalk Development.

Sincerely,

Peggy Cole

Regulatory Supervisor

xc: