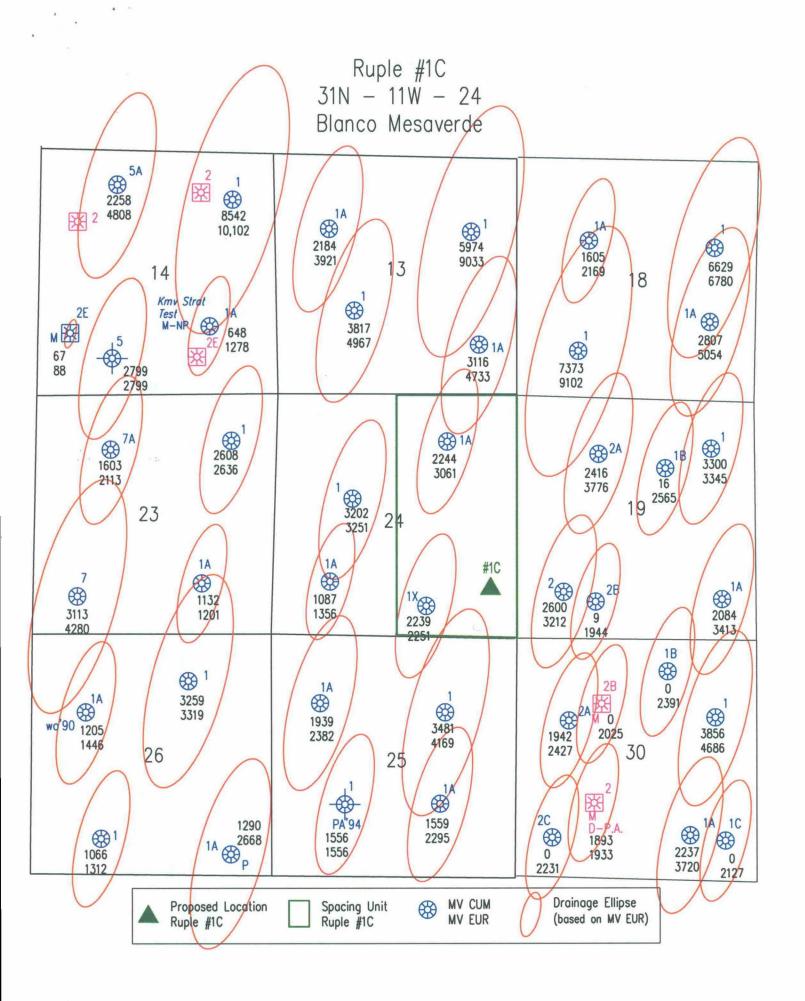

The Mesaverde spacing unit for the Ruple 1C is the E/2 of Section 24-T31N-R11W. The proposed test is staked at a non-standard Mesaverde gas well location within the spacing unit. The Ruple 1C will be the third Mesaverde producing well located in the 320-acre spacing unit. (Burlington Resources also plans to drill the Ruple 1B as a Mesaverde new drill project to be located in the E/2NE/4 of Section 24-T31N-R11W.) The primary control on productivity in the Mesaverde is the density of natural fractures. Fracture orientation ranges from due north to north 30 degrees east. Gas drainage areas are elliptical in shape with the long axis parallel to the direction of fracture orientation. A drainage ellipse map of the project vicinity indicates that undeveloped gas reserves remain to be exploited by the Ruple1C in the E/2SE/4 of Section 24-T31N-R11W. The drainage ellipse map is based upon data derived from a larger study of the entire Blanco Mesaverde Pool (estimated ultimate recovery calculated for all wells in the Blanco Mesaverde Pool, original gas in place values calculated for entire Blanco Mesaverde Pool, etc). Every effort was made to locate the Ruple 1C at a standard Mesaverde gas well location in the E/2SE/4 of Section 24 that would also not create significant Mesaverde drainage area overlap with the Ruple 1X, located in the SW/4SE/4 of Section 24, T31N, R11W. Unfortunately, it was not possible to find such a location due to surface issues.