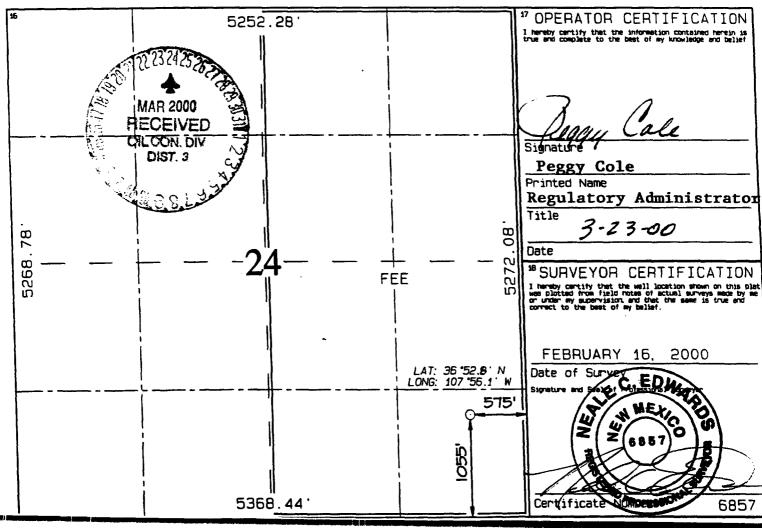

## WELL LOCATION AND ACREAGE DEDICATION PLAT

| 30-045-30194   | 'Pool Code<br>72319 |                         |             |
|----------------|---------------------|-------------------------|-------------|
| *Property Code | •P                  | roperty Name RUPLE      | Well Number |
| 18615          |                     | 1C                      |             |
| 'OGRID No.     | •0                  | perator Name            | *Elevation  |
| 14538          | BURLINGTON RESOL    | JRCES OIL & GAS COMPANY | 5792        |
|                | 10 Sunt             | face Location           |             |

"Surface Location

| CG. 1000 E000C1011 |                                                              |               |                |                 |               |                  |               |                |          |
|--------------------|--------------------------------------------------------------|---------------|----------------|-----------------|---------------|------------------|---------------|----------------|----------|
| UL or lot no.      | Section                                                      | Township      | Range          | Lot Ion         | Feet from the | North/South line | Feet from the | East/West line | County   |
| Р                  | 24                                                           | 31N           | 11W            |                 | 1055          | SOUTH            | 575           | EAST           | SAN JUAN |
|                    | <sup>11</sup> Bottom Hole Location If Different From Surface |               |                |                 |               |                  |               |                |          |
| UL or liet no.     | Section                                                      | Township      | Range          | Lot Ion         | Feet from the | North/South line | Feet from the | East/West line | County   |
| E/324              |                                                              | . Joint or In | Hitili St Cone | wolidation Code | 5 Order No.   |                  |               |                |          |

NO ALLOWABLE WILL BE ASSIGNED TO THIS COMPLETION UNTIL ALL INTERESTS HAVE BEEN CONSOLIDATED OR A NON-STANDARD UNIT HAS BEEN APPROVED BY THE DIVISION