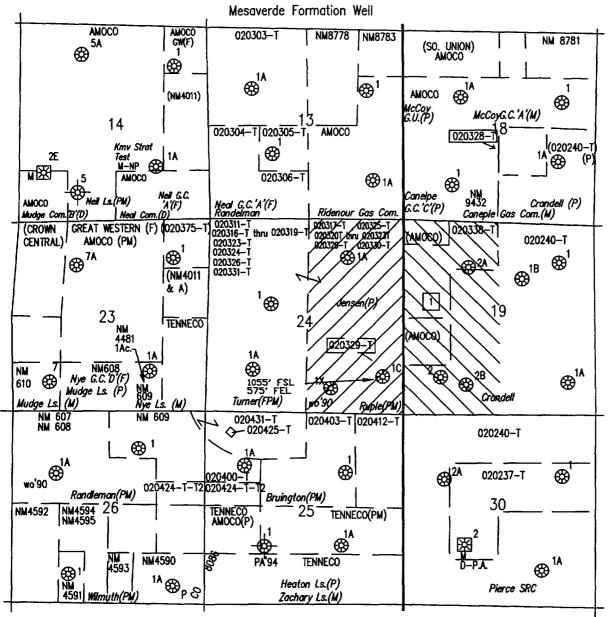

# Section 24, T-31-N, R-11-W OFFSET OPERATOR/OWNER PLAT

Nonstandard Location
Vesaverde Formation Wel

# Burlington Resources — Operator

Amoco Production Company - Working Interest Owner

Attention: Don Duhrkopf — BP Exploration

PO Box 3092

Houston, Texas 77253-3092

Proposed Well

Conoco, Inc. - Working Interest Owner

Attention: Eva Rodriguez

PO Box 2197

Houston, Texas 77252-2197

Offset Operator

Proposed Ruple Well Number 1C 1055' FSL & 575' FEL Section 24, T31N, R11W San Juan County, New Mexico Blanco Mesaverde Pool Estimated TD 5129'

The Mesaverde spacing unit for the Ruple 1C is the E/2 of Section 24-T31N-R11W. The proposed test is staked at a non-standard Mesaverde gas well location within the spacing unit. The Ruple 1C will be the third Mesaverde producing well located in the 320-acre spacing unit. (Burlington Resources also plans to drill the Ruple 1B as a Mesaverde new drill project to be located in the E/2NE/4 of Section 24-T31N-R11W.) The primary control on productivity in the Mesaverde is the density of natural fractures. Fracture orientation ranges from due north to north 30 degrees east. Gas drainage areas are elliptical in shape with the long axis parallel to the direction of fracture orientation. A drainage ellipse map of the project vicinity indicates that undeveloped gas reserves remain to be exploited by the Ruple1C in the E/2SE/4 of Section 24-T31N-R11W. The drainage ellipse map is based upon data derived from a larger study of the entire Blanco Mesaverde Pool (estimated ultimate recovery calculated for all wells in the Blanco Mesaverde Pool, original gas in place values calculated for entire Blanco Mesaverde Pool, etc). Every effort was made to locate the Ruple 1C at a standard Mesaverde gas well location in the E/2SE/4 of Section 24 that would also not create significant Mesaverde drainage area overlap with the Ruple 1X, located in the SW/4SE/4 of Section 24, T31N, R11W. Unfortunately, it was not possible to find such a location due to surface issues.