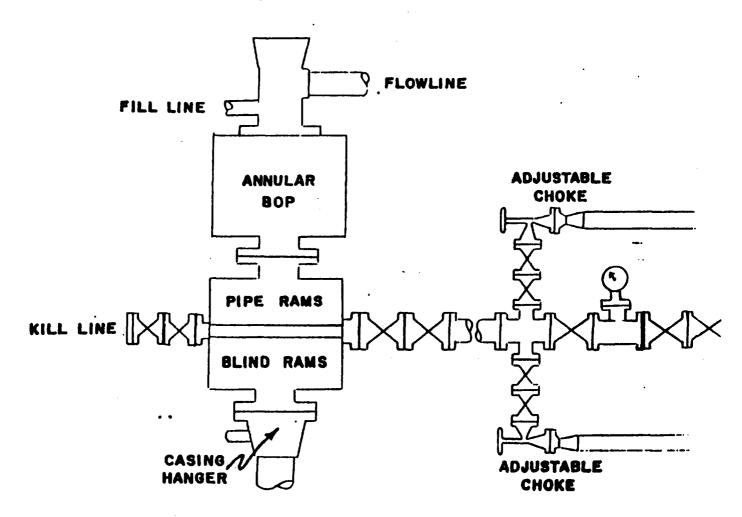

|

# **RIG #2**

# **BLOWOUT PREVENTOR ARRANGEMENT**

II SHAFFER TYPE LWS, 5000 psi WP
II CAMERON SPHERICAL, 5000 psi WP
I20 GALLON, 5 STATION KOOMEY ACCUMULATOR
5000 psi WP CHOKE MANIFOLD



EXHIBIT "E"

FINA Oil and Chemical Company, Inc.

Wishbone Federal Com., Well No. 1

BOP Specifications