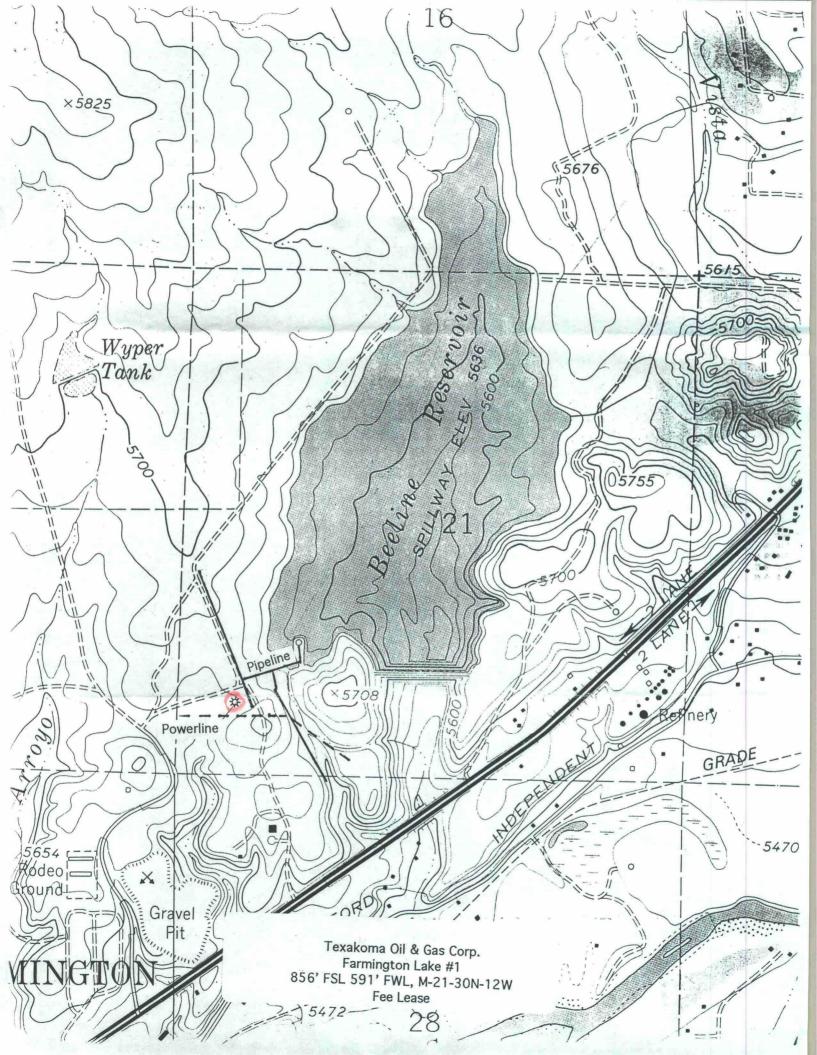

Re: Application for Non-Standard Location for Texakoma Oil & Gas Corporation Farmington Lake #1, 856' FSL 591' FWL M-21-30N-12W, Basin Fruitland Coal(Gas) Pool

Dear Ms. Wrotenbery:

The approval of the location of the Texakoma Oil & Gas Corporation Farmington Lake #1well located 856 feet from the South line and 591 feet from the West line of section 21, Township 30 North, Range 12 West, is hereby requested in the Basin Fruitland Coal (Gas) Pool because of topographical reasons.

The legal location would be in a City of Farmington recreational area adjacent to the Farmington Lake (Beeline Reservoir on the plat). The legal locations would be in the drainage to the lake, under a power line or over natural gas pipelines.

An attached plat shows the names and addresses of the designated operators of the offseting Basin Fruitland Coal leases, all of which have been notified by certified mail of this application by copies posted at the time this mailing.

Offset Operators Texakoma Oil & Gas Corporation Farmington Lake #1 856' FSL 591' FWL 21-30N-12W Basin Fruitland Coal (Gas) Pool

Robert L. Bayless, Producer, LLC P. O. Box 168 Farmingtn, New Mexico 87499-0168 Cross Timbers Oil & Gas Company 2700 Farmington Avenue, Bldg. K Farmington, New Mexico 87401