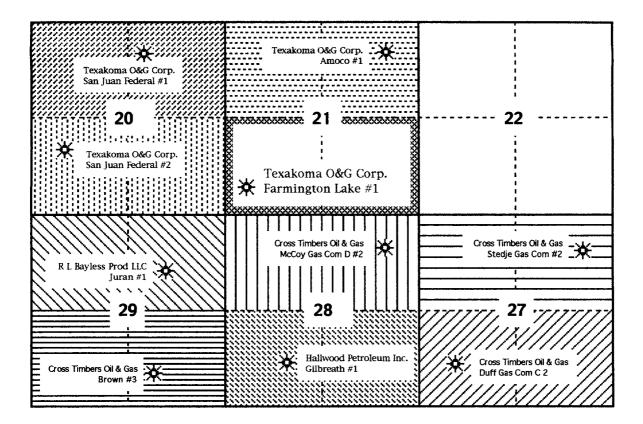

An attached plat shows the names and addresses of the designated operators of the offseting Basin Fruitland Coal leases, all of which have been notified by certified mail of this application by copies posted at the time this mailing.

Offset Operators Texakoma Oil & Gas Corporation Farmington Lake #1 856' FSL 591' FWL 21-30N-12W Basin Fruitland Coal (Gas) Pool

Robert L. Bayless, Producer, LLC P. O. Box 168 Farmingtn, New Mexico 87499-0168 Cross Timbers Oil & Gas Company 2700 Farmington Avenue, Bldg. K Farmington, New Mexico 87401

The operators are:

Robert L. Bayless, Producer, LLC., P.O. Box 168, Farmington, NM 87499-0168

Cross Timbers Oil & Gas Co., 2700 Farmington Ave. Bldg K, Farmington, NM 87401

Please add these to the file for this application.