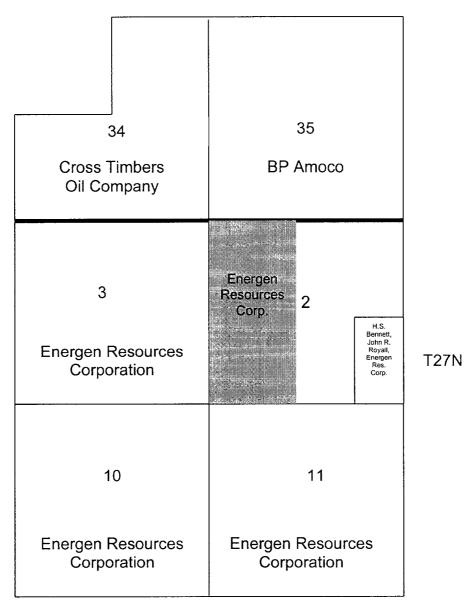

Sincerely,

Couran !! i chiaze

Richard Corcoran District Landman

RC/ga Enclosures Energen Resources Corporation OFFSET OPERATOR/OWNER PLAT Richardson Com 3E Basin Dakota Unit 790' FNL & 1120' FWL Section 2-T27N-R13W

R13W

| Form 3160-5                                                 | UnifED ST.<br>DEPARTMENT OF T                                                |                                                                   | FORM APPROVED<br>Budget Bureau No. 1004-0135                                                                   |  |  |
|-------------------------------------------------------------|------------------------------------------------------------------------------|-------------------------------------------------------------------|----------------------------------------------------------------------------------------------------------------|--|--|
| (June 1990)                                                 | BUREAU OF LAND M                                                             |                                                                   | Expires: March 31, 1993<br>5. Lease Designation and Serial No.                                                 |  |  |
|                                                             |                                                                              |                                                                   | SF-077972                                                                                                      |  |  |
|                                                             | SUNDRY NOTICES AND REPO                                                      |                                                                   | 6. If Indian, Allottee or Tribe Name                                                                           |  |  |
|                                                             |                                                                              | epen or reentry to a different reservoir.                         |                                                                                                                |  |  |
| <u> </u>                                                    | se "APPLICATION FOR PERMIT                                                   | - " for such proposals                                            |                                                                                                                |  |  |
|                                                             | SUBMIT IN TR                                                                 | IPLICATE                                                          | 7. If Unit or CA, Agreement Designation                                                                        |  |  |
| 1. Type of Well<br>Oil X Gas<br>Well Well                   | Other                                                                        |                                                                   | 8. Well Name and No.<br>Richardson Com 3E                                                                      |  |  |
| 2. Name of Operator<br>ENERGEN RESOURC                      | ES CORPORATION                                                               |                                                                   | 9. API Well No.                                                                                                |  |  |
| 3. Address and Telephone N                                  |                                                                              |                                                                   | 30-045-25091                                                                                                   |  |  |
|                                                             | Highway, Farmington, NM                                                      | 8/401                                                             | 10. Field and Pool, or exploratory Area                                                                        |  |  |
|                                                             | e, Sec., T., R., M., or Survey Description)                                  |                                                                   | Basin Dakota                                                                                                   |  |  |
| 790 FNL, 1120                                               | FWL, Sec. 2, T27N, R13W,                                                     | N. P. F. P.                                                       | 11. County or Parish, State                                                                                    |  |  |
|                                                             |                                                                              |                                                                   | San Juan NM                                                                                                    |  |  |
| CHECK A                                                     | APPROPRIATE BOX(s) TO I                                                      | NDICATE NATURE OF NOTICE, REPOR                                   |                                                                                                                |  |  |
|                                                             |                                                                              |                                                                   |                                                                                                                |  |  |
|                                                             | UBMISSION                                                                    |                                                                   |                                                                                                                |  |  |
| X Notice                                                    | of Intent                                                                    | Abandonment                                                       | Change of Plans                                                                                                |  |  |
| Subsem                                                      | ient Report                                                                  | Recompletion                                                      | New Construction                                                                                               |  |  |
| <u> </u>                                                    |                                                                              | Plugging Back                                                     | Non-Routine Fracturing                                                                                         |  |  |
| Final A                                                     | bandonment Notice                                                            |                                                                   | Water Shut-Off                                                                                                 |  |  |
|                                                             |                                                                              | Altering Casing<br>X Other Plugback to Fruitla                    | Conversion to Injection                                                                                        |  |  |
|                                                             |                                                                              | LA Other IUgback_CO II uTCTA                                      | (Note: Report results of multiple completion on Well                                                           |  |  |
| 13. Describe Proposed or Com                                | bleted Operations (Clearly state all pertinent of                            | letails, and give pertinent dates, including estimated date of st | Completion or Recompletion Report and Log form.)<br>arting any proposed work. If well is directionally drilled |  |  |
|                                                             |                                                                              | for all markers and zones pertinent to this work.)*               |                                                                                                                |  |  |
| Upon further Ge<br>follows:                                 | ological review. it is into                                                  | ended to plug this wellbore back to                               | the Fruitland Coal as                                                                                          |  |  |
|                                                             |                                                                              |                                                                   |                                                                                                                |  |  |
| 1. MIRU. TOH w/                                             | Tubing.                                                                      |                                                                   |                                                                                                                |  |  |
|                                                             | 6127'. TIH and cap plug w/                                                   |                                                                   |                                                                                                                |  |  |
|                                                             | . Spot 11 sx cement plug to                                                  |                                                                   |                                                                                                                |  |  |
|                                                             | Spot 11 sx cement plug to 1620'.Pressure test casing                         |                                                                   | · · ·                                                                                                          |  |  |
|                                                             | perforate and Fracture trea                                                  |                                                                   |                                                                                                                |  |  |
|                                                             | n out. Land Tubibg and retu                                                  |                                                                   | • •                                                                                                            |  |  |
|                                                             | icated plat is attached for                                                  |                                                                   |                                                                                                                |  |  |
| Note Lo                                                     | action is unorthology.                                                       |                                                                   |                                                                                                                |  |  |
| I                                                           |                                                                              |                                                                   |                                                                                                                |  |  |
|                                                             | c.                                                                           | uncel P-A instat                                                  |                                                                                                                |  |  |
|                                                             | foregoing is true and correct                                                |                                                                   |                                                                                                                |  |  |
| Signed                                                      | huld, M                                                                      | Title Production Superintendent                                   | Date <u>9/13/00</u>                                                                                            |  |  |
| (This space for Federal o                                   |                                                                              | <i>D-</i>                                                         | 9/19/w                                                                                                         |  |  |
| Approved by Conditions of approved,                         | the M Mar                                                                    | Title <u>PE</u>                                                   | Date                                                                                                           |  |  |
| Conditions of approvide,                                    | njany.                                                                       |                                                                   |                                                                                                                |  |  |
|                                                             |                                                                              |                                                                   |                                                                                                                |  |  |
| Title 18 U.S.C. Section 100<br>or representations as to any | 1, makes it a crime for any person knowingly matter within its jurisdiction. | and willfully to make to any department or agency of the Us       | nited States any false, fictitious or fraudulent statements                                                    |  |  |

## WELL LOCATION AND ACREAGE DEDICATION PLAT

| <sup>1</sup> API Number                |                       |                           |                  | <sup>2</sup> Pool Code                |           |                           | <sup>3</sup> Pool Name       |                                         |                         |                          |                                            |
|----------------------------------------|-----------------------|---------------------------|------------------|---------------------------------------|-----------|---------------------------|------------------------------|-----------------------------------------|-------------------------|--------------------------|--------------------------------------------|
| 30-045-25091                           |                       |                           | 71629 Ва         |                                       |           |                           | asin Fruitland Coal          |                                         |                         |                          |                                            |
| <sup>4</sup> Property Code             |                       |                           |                  | <sup>5</sup> Property Name            |           |                           |                              | <sup>6</sup> Well Number                |                         | Vell Number              |                                            |
| 21992                                  |                       |                           |                  |                                       |           | rdson                     |                              |                                         | ЗE                      |                          | 3E                                         |
| <sup>7</sup> OGRID                     | No.                   |                           |                  |                                       | 8 Ope     | rator Na                  | me                           | 9 Elevation                             |                         | Elevation                |                                            |
| 1629                                   | 28                    |                           |                  | ENERGE                                | EN RESO   | URCES                     | CORPORATION                  |                                         |                         |                          | 6042 GL                                    |
| <sup>10</sup> Surface Location         |                       |                           |                  |                                       |           |                           |                              |                                         |                         |                          |                                            |
| UL or lot no.                          | Section               | Township                  | Range            | Lot. Idn                              | Feet from | n the                     | North/South Line             | Feet from the                           | East/W                  | est line                 | County                                     |
| D                                      | 2                     | 27N                       | 13W              |                                       | 79        | 90                        | North                        | 1120                                    | We                      | st                       | San Juan                                   |
|                                        |                       |                           | <sup>11</sup> Bo | ttom Hole L                           | ocation   | If Diffe                  | erent From Surfac            | e                                       |                         |                          |                                            |
| UL or lot no.                          | Section               | Township                  | Range            | Lot. Idn                              | Feet from | n the                     | North/South Line             | Feet from the                           | East/West line          |                          | County                                     |
| <sup>12</sup> Dedicated Acre<br>319.61 | s <sup>13</sup> Joint | or Infill <sup>14</sup> C | onsolidation     | Code <sup>15</sup> Ord                | er No.    |                           |                              | L                                       | J                       | L                        |                                            |
|                                        | VABLE W               |                           |                  |                                       |           |                           | JNTIL ALL INT<br>APPROVED BY |                                         |                         | N CONS                   | SOLIDATED                                  |
|                                        |                       |                           |                  |                                       |           |                           |                              | 17 OPERA                                | TOR C                   | ERTIFI                   | CATION                                     |
|                                        | -790                  |                           |                  |                                       |           |                           |                              | I hereby certify t<br>true and complete | hat the ir<br>to the be | nformation<br>stud my ki | contained herein is nowledge and belief.   |
|                                        | 0                     |                           |                  |                                       |           |                           |                              |                                         |                         |                          |                                            |
| — <i>1120'</i> —                       |                       |                           |                  |                                       |           |                           |                              |                                         |                         | - /                      |                                            |
|                                        | -                     |                           |                  |                                       |           |                           |                              |                                         |                         |                          |                                            |
| }                                      |                       |                           |                  |                                       |           |                           |                              | Dam !!                                  | $ \mathcal{D} $         | l.                       |                                            |
| 3                                      |                       |                           |                  |                                       |           |                           |                              | Signature                               | 1.1~,                   | <u> </u>                 |                                            |
|                                        |                       |                           |                  |                                       |           | ł                         |                              | Gary W. Br                              | ink                     | <u></u>                  |                                            |
|                                        |                       |                           |                  |                                       |           |                           |                              | Printed Name                            | _                       |                          |                                            |
|                                        |                       |                           |                  |                                       |           | Production Superintendent |                              |                                         | ent                     |                          |                                            |
|                                        |                       |                           |                  |                                       |           |                           |                              | 9/13/00                                 |                         |                          |                                            |
|                                        |                       |                           |                  |                                       |           |                           |                              | Date                                    |                         |                          |                                            |
|                                        | 1                     |                           |                  | · · · · · · · · · · · · · · · · · · · |           |                           |                              |                                         | YORC                    | FRTIF                    | ICATION                                    |
|                                        |                       |                           |                  |                                       |           |                           |                              | I hereby certify th                     | at the we               | l location               | shown on this plat                         |
|                                        |                       |                           |                  |                                       |           |                           |                              | was plotted from<br>me or under my      | field not<br>supervisio | es of actu<br>in, and th | al surveys made by<br>hat the same is true |
|                                        |                       |                           |                  |                                       |           | 1                         |                              | and correct to the b                    | est of my be            | elief.                   |                                            |
|                                        |                       |                           |                  |                                       |           |                           |                              |                                         |                         |                          |                                            |
|                                        |                       |                           |                  |                                       |           |                           |                              | 4/6/81                                  |                         |                          |                                            |
| · · · · · · · · · · · · · · · · · · ·  |                       |                           |                  |                                       |           | Date of Survey            |                              |                                         |                         |                          |                                            |
|                                        |                       |                           |                  |                                       |           |                           |                              | Signature and Sea                       | l of Profes             | sional Sur               | veyer:                                     |
|                                        |                       |                           |                  |                                       |           |                           |                              | Reissue (                               | of or                   | igina                    | l survey                                   |
|                                        |                       |                           |                  |                                       |           |                           |                              | by Micha                                | el Da                   | ly                       |                                            |
|                                        |                       |                           |                  |                                       |           |                           | :                            |                                         |                         |                          |                                            |
|                                        |                       |                           |                  |                                       |           |                           |                              |                                         |                         |                          |                                            |
|                                        |                       |                           |                  |                                       |           |                           |                              | Certificate Numbe                       | r                       |                          |                                            |