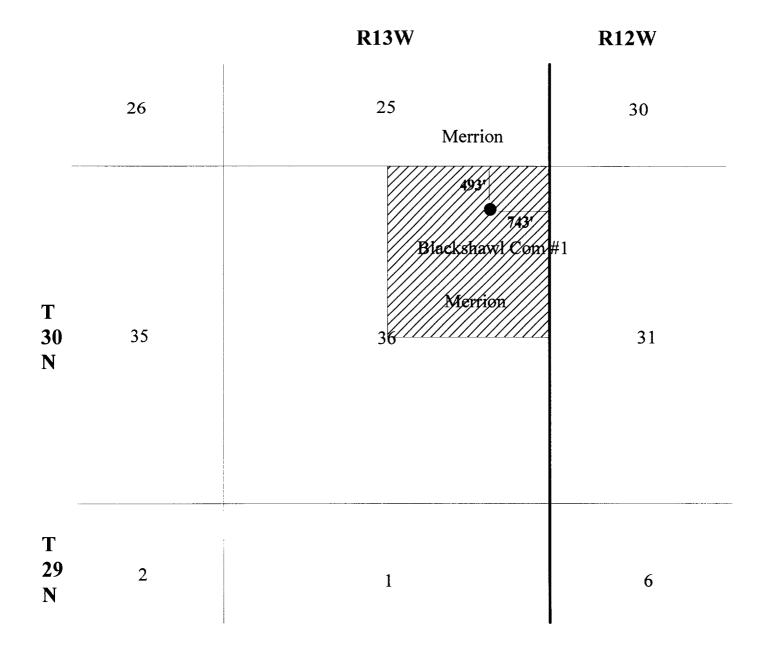

Exhibit 1: C-102 Plat Exhibit 2: Topographic Map (1963) Exhibit 3: Landowners Development Plat Exhibit 4: Offset Operator Plat

The well will be completed as a well in the Fulcher Kutz Pictured Cliffs Pool. The well is non-standard because it is only 493 feet from the northern boundary of the spacing unit. The well is staked within the Farmington City limits in a residential area.

The well is encroaching on the SW/4 of Section 25, T30N, R13W to the north of the location. Merrion is the owner and operator of the only affected offset Pictured Cliffs spacing unit. Therefore, no additional notification of offset owners was done.

#### Pool Coole APA Nuncer Pool Name 77200 Fulcher Kutz 30-045-30420 Wal Number Property Cade Property Name 7642 BLACKSHAWL COM GGFID No. Operator Name Eavotion 014634 MERRICH CILL & GAS 5600 Surface Lacolica test trons Nanty South Lot kin JE or Lot 540. 850. Feat Irom> County in. Ent/Nest ENST 493 I NORTH 13 W. 743 - 14 36 30 N ne ne SAN LUAN Sotton Hole Location if DEFerent From Surface East/West UL or Lot Rge. Fost irons Norm/South Fost trans County Suc. ĨR. Lat ica. Order Na. Decision Joint ? Consolidation **Communitization in Progress** 160 У С NO ALLOWAGLE WILL ASSIGNED TO THIS COMPLETION UNTL ALL INTERESTS HAVE BEEN CONSOLDATED OR A MON-STANDARD UNT HAS BEEN APPROVED BY THE OWISCH 50 OPERATOR CERTIFICATION I hereby cartify that the information contained herein is true and camplete 743 to the best of my knowledge and bellef. Scag: Δ Printed Name Steven S. Dunn Titla Drilling & Production Manager Date November 10, 2000 SURVEYOR CERTIFICATION 36 I haraby certify that the wall location on this plat was platted from field notes of actual surveys nade by me or under my supervision, and that the same is true and correct to the best of my belief. Date of Survey XH | B IT 2000 Sicratur Profes 11,236 Ŀ 6844 ERED LAND 201