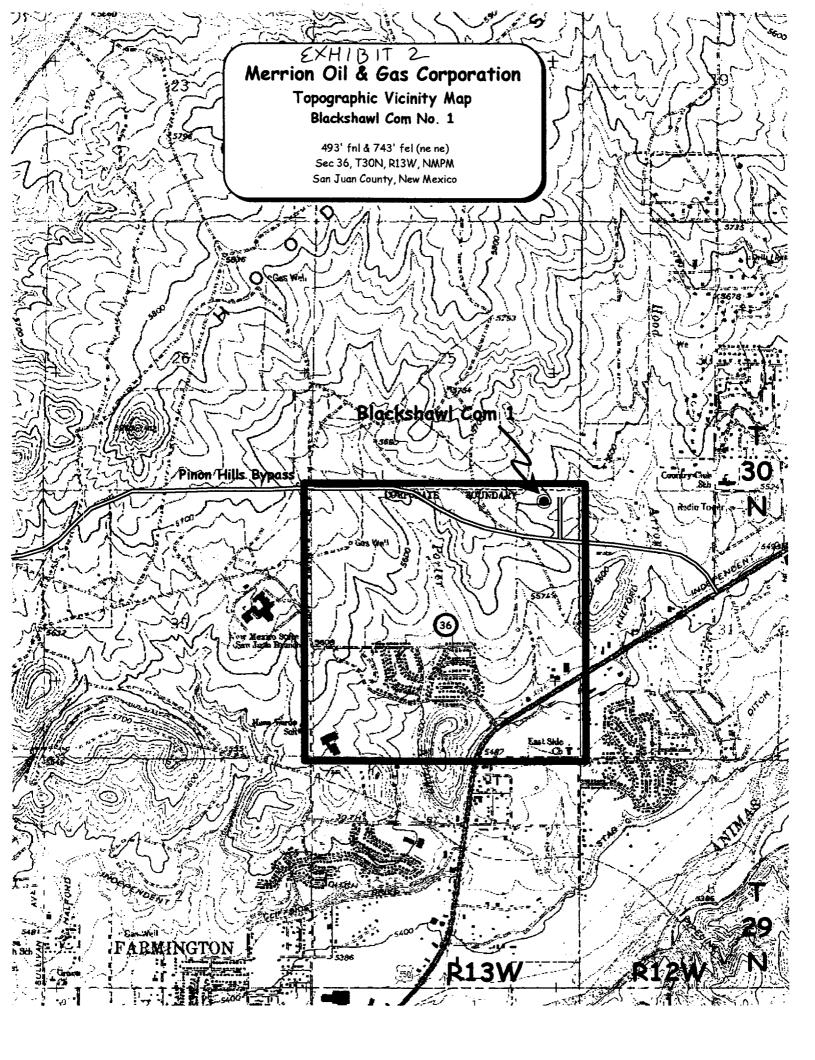

Exhibit 1: C-102 Plat Exhibit 2: Topographic Map (1963) Exhibit 3: Landowners Development Plat Exhibit 4: Offset Operator Plat

The well will be completed as a well in the Fulcher Kutz Pictured Cliffs Pool. The well is non-standard because it is only 493 feet from the northern boundary of the spacing unit. The well is staked within the Farmington City limits in a residential area.

Finding an acceptable drilling location within the city limits is a near impossibility. Merrion has worked with the landowner to place the location so as to minimize the impact on his development plans. As Exhibit 3 shows, the well is just north of future home sites. Moving the well south would mean the landowner would lose the ability to develop those lots.

The well is encroaching on the SW/4 of Section 25, T30N, R13W to the north of the location. Merrion is the owner and operator of the only affected offset Pictured Cliffs spacing unit. Therefore, no additional notification of offset owners was done.