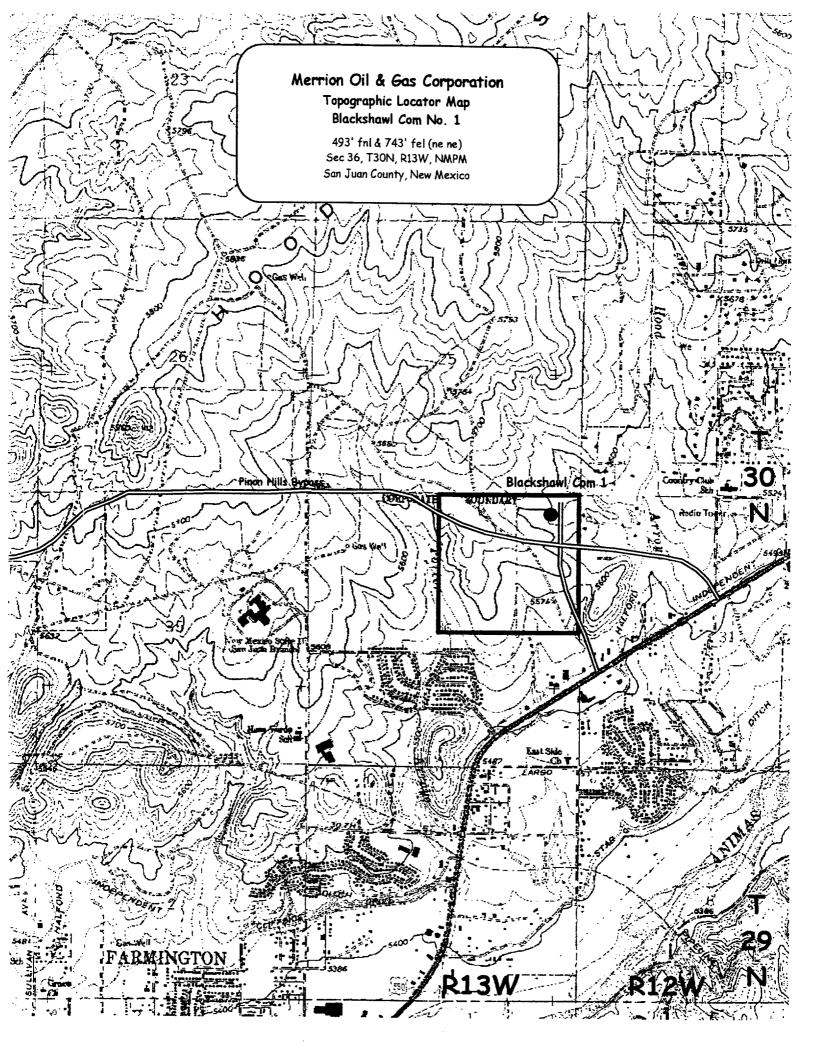

Exhibit 1: C-102 Plat Exhibit 2: Topographic Map (1963) Exhibit 3: Landowners Development Plat Exhibit 4: Offset Operator Plat

The well will be completed as a well in the Fulcher Kutz Pictured Cliffs Pool. The well is non-standard because it is only 493 feet from the northern boundary of the spacing unit. The well is staked within the Farmington City limits in a residential area.

Finding an acceptable drilling location within the city limits is a near impossibility. Merrion has worked with the landowner to place the location so as to minimize the impact on his development plans. As Exhibit 3 shows, the well is just north of future home sites. Moving the well south would mean the landowner would lose the ability to develop those lots.

The well is encroaching on the SW/4 of Section 25, T30N, R13W to the north of the location. Merrion is the owner and operator of the only affected offset Pictured Cliffs spacing unit. Therefore, no additional notification of offset owners was done.