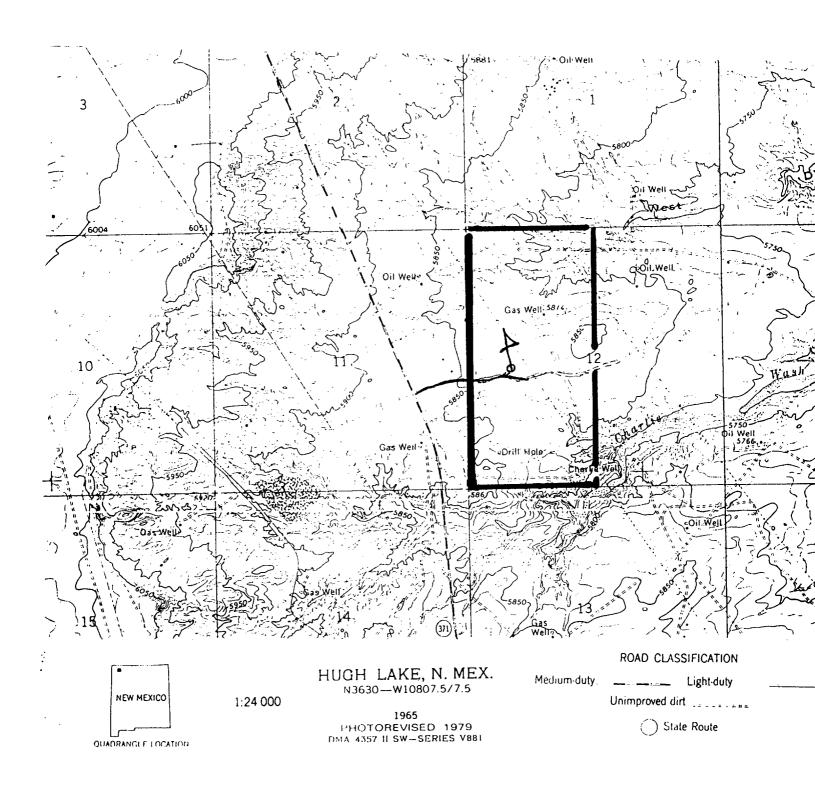

As indicated by the attached topographic map, there exists a high power electric transmission line that is interfering with a legal location. Also cultural resources have ruled out development of other locations in this section.

# **TOPO PLAT**

Appl. for Unorthodox Location Elm Ridge Resources, Inc. Kelly IND. 1E -660' FWL - 2480' FNL Section 12, T27N, R13W Tistrict I 18) Box 1980, Hubba, NM 88241-1980 District II 811 South First, Artesia, NM 88210 District III