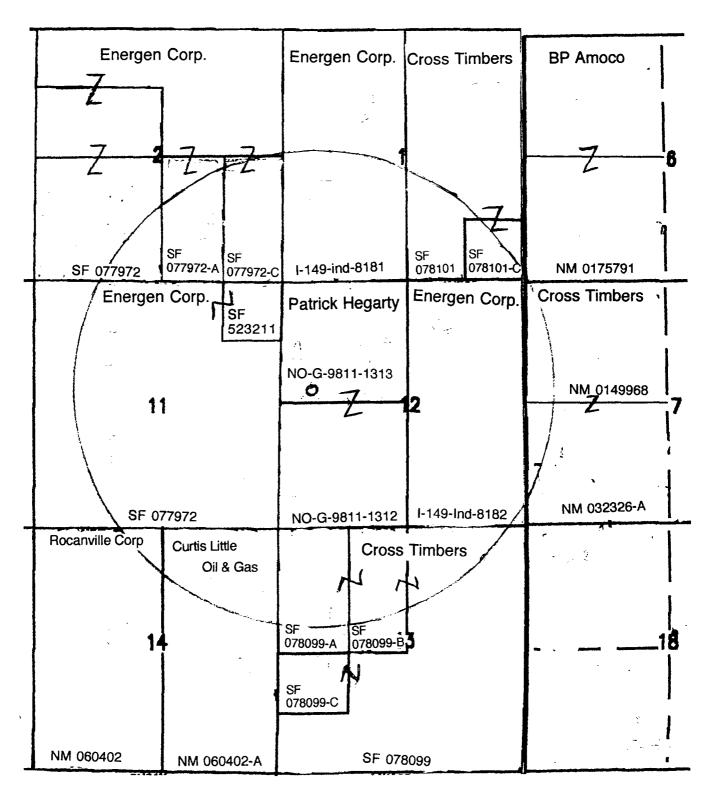

Cross Timbers Operating Company, Energen Corp., Rocanville Corp. BP Amoco Exploration and Curtis Little Oil & Gas, offsetting operators, as indicated on the attached lease plat, have been notified of this application by certified mail.

> Appl. for Unorthodox Location Elm Ridge Resources, Inc. Kelly IND. 1E -660' FWL - 2480' FNL Section 12, T27N, R13W San Juan County, N. M.

**R12W** 

LEASE PLAT
TOWNSHIP 27 NORTH, RANGES 12 & 13 WEST **R 13W** 

**R12W** 

# **OFFSETTING OPERATORS:**

Cross Timbers Operating Company, Energen Corp., Rocanville Corp. **BP Amoco Exploration** Curtis Little Oil & Gas,

Appl. for Unorthodox Location Elm Ridge Resources, Inc. Kelly IND. 1E -660' FWL - 2480' FNL Section 12, T27N, R13W San Juan County, N. M.