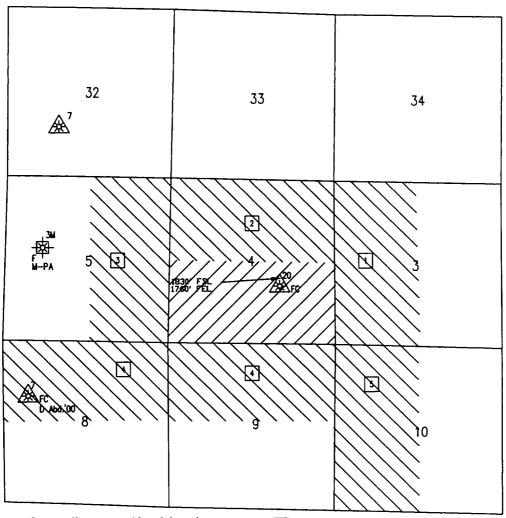

### **Federal Express**

Mr. Michael Stogner
New Mexico Oil Conservation Division
2040 South Pacheco Street
Santa Fe, New Mexico 87505

Re:

Newsom A #20

1830'FSL, 1760'FEL, Section 4, T-26-N, R-8-W, San Juan County

API #30-045-25753

Dear Mr. Stogner:

This is a request for administrative approval for a non-standard gas well location in the Basin Fruitland Coal pool. This location is considered off-pattern for the Fruitland Coal.

This well was originally approved to be drilled as the Newsom A #3E, Basin Dakota, and 5.5" casing was set at 7334' by Union Texas Petroleum. However, the Dakota was never completed; and instead, the Baca Gallup was completed in 1983 and the well name changed to the Newsom A #20. Burlington Resources acquired this well in 1990. In 1998 Burlington plugged and abandoned the Gallup and recompleted the well in the Blanco Mesaverde. It is now intended to plug and abandon the Blanco Mesaverde in the Newsom A #20 and recomplete in the Basin Fruitland Coal pool.

Production from the Fruitland Coal is included in a 320 acre gas spacing unit comprising of the south half (S/2) of Section 4.

To comply with the New Mexico Oil Conservation Division rules, we are submitting the following for your approval of this non-standard location: