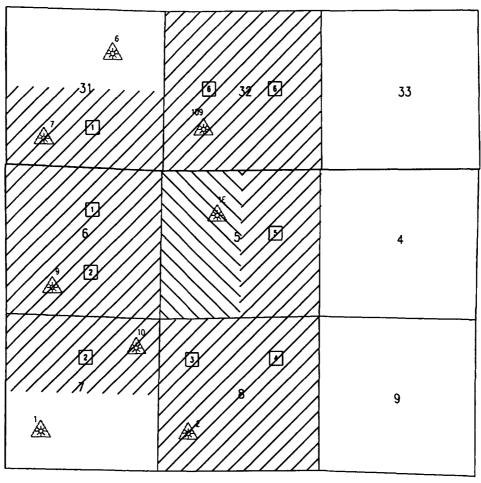

Production from the Fruitland Coal is included in a 320 acre gas spacing unit comprising of the south half (S/2) of Section 4.

To comply with the New Mexico Oil Conservation Division rules, we are submitting the following for your approval of this non-standard location:

C-102 plat showing location of the well; Plat showing offset owners/operators; Copy of Well Completion Log for original completion; Affidavit of notification of offset owners/operators.

A copy of this application is being submitted to all offset owners/operators by certified mail with a request that they furnish your Santa Fe office with a Waiver of Objection, and return one copy to this office.