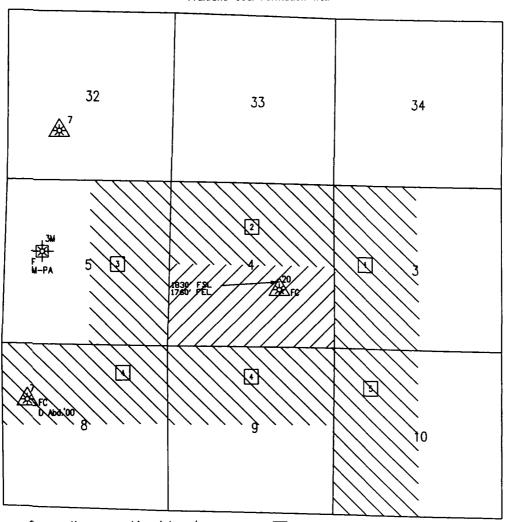

### **Federal Express**

Mr. Michael Stogner
New Mexico Oil Conservation Division
2040 South Pacheco Street
Santa Fe, New Mexico 87505

Re:

Newsom A #20

1830'FSL, 1760'FEL, Section 4, T-26-N, R-8-W, San Juan County

API #30-045-25753

Dear Mr. Stogner:

This is a request for administrative approval for a non-standard gas well location in the Basin Fruitland Coal pool. This location is considered off-pattern for the Fruitland Coal.

This well was originally approved to be drilled as the Newsom A #3E, Basin Dakota, and 5.5" casing was set at 7334' by Union Texas Petroleum. However, the Dakota was never completed; and instead, the Baca Gallup was completed in 1983 and the well name changed to the Newsom A #20. Burlington Resources acquired this well in 1990. In 1998 Burlington plugged and abandoned the Gallup and recompleted the well in the Blanco Mesaverde. It is now intended to plug and abandon the Blanco Mesaverde in the Newsom A #20 and recomplete in the Basin Fruitland Coal pool.

Production from the Fruitland Coal is included in a 320 acre gas spacing unit comprising of the south half (S/2) of Section 4.

To comply with the New Mexico Oil Conservation Division rules, we are submitting the following for your approval of this non-standard location: