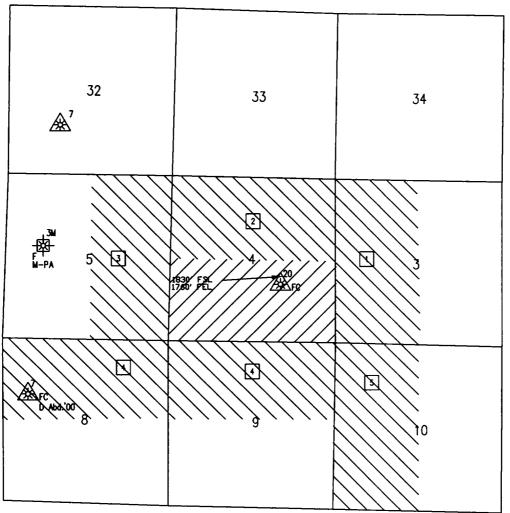

### **Federal Express**

Mr. Michael Stogner
New Mexico Oil Conservation Division
2040 South Pacheco Street
Santa Fe, New Mexico 87505

Re:

Newsom A #20

1830'FSL, 1760'FEL, Section 4, T-26-N, R-8-W, San Juan County

API #30-045-25753

Dear Mr. Stogner:

This is a request for administrative approval for a non-standard gas well location in the Basin Fruitland Coal pool. This location is considered off-pattern for the Fruitland Coal.

Production from the Fruitland Coal is included in a 320 acre gas spacing unit comprising of the south half (S/2) of Section 4.

To comply with the New Mexico Oil Conservation Division rules, we are submitting the following for your approval of this non-standard location: