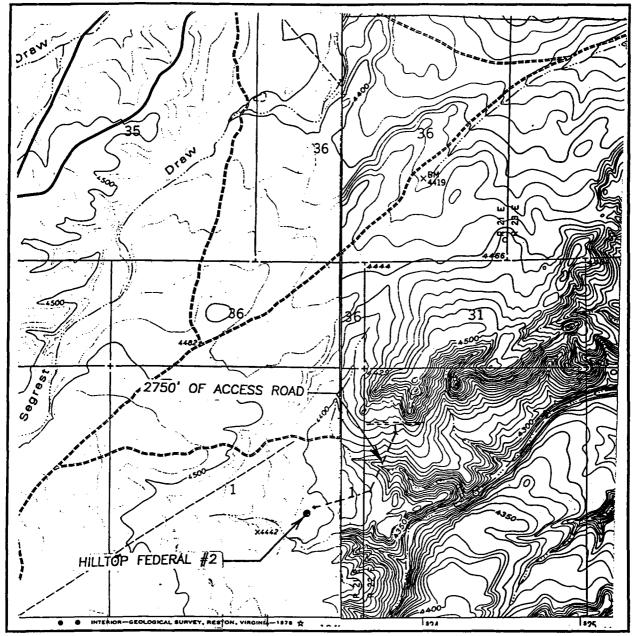

# LOCATION VERFICATION MAP

SCALE: 1" = 2000'

SEC. 1 TWP. 21-S RGE. 21-E

SURVEY\_\_\_\_\_N.M.P.M.

COUNTY EDDY

DESCRIPTION 2130' FSL & 660' FWL

ELEVATION 4489'

OPERATOR ARCO PERMIAN

LEASE HILLTOP FEDERAL

U.S.G.S. TOPOGRAPHIC MAP STRYCHNINE DRAW, N.M. AND

BOX CANYON RANCH, N.M.

CONTOUR INTERVAL:

10' & 20'

STRYCHNINE DRAW, N.M. 10' BOX CANYON RANCH, N.M. 20'

JOHN WEST SURVEYING HOBBS, NEW MEXICO (505) 393-3117