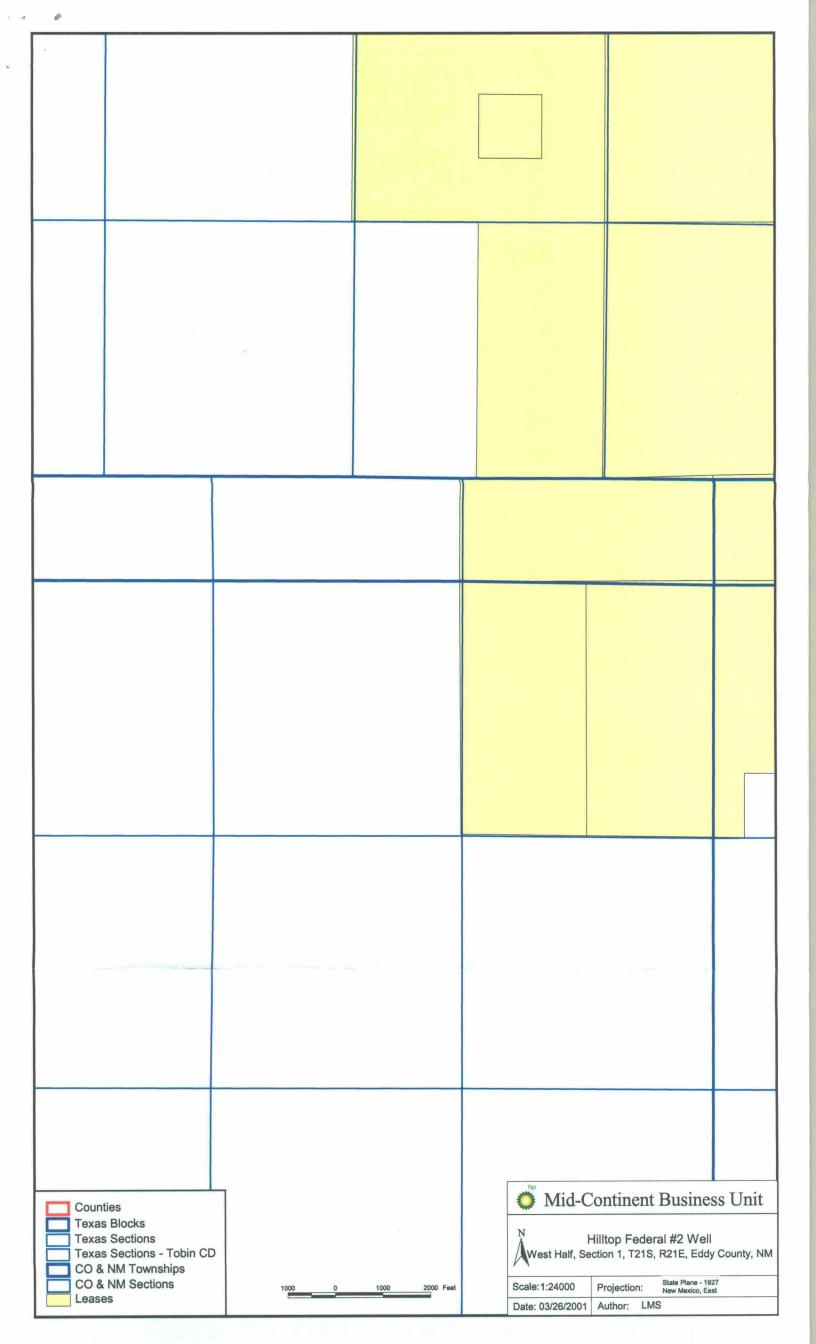

Surface Location

| UL or lot No. | Section | Township | Range | Lot, Idn | Feet from the | North/South line | Feet from the | East/West line | County |
|---------------|---------|----------|-------|----------|---------------|------------------|---------------|----------------|--------|
| L             | 1       | 21-S     | 21-E  |          | 2130          | SOUTH            | 660           | WEST           | EDDY   |

Bottom Hole Location If Different From Surface

| UL o | r la | t No.   | Section  | Township   | Range           | Lot Idn | Feet from the | North/South line | Feet from the | East/West line | County   |
|------|------|---------|----------|------------|-----------------|---------|---------------|------------------|---------------|----------------|----------|
| Dedi | cate | ed Acre | Joint of | r Infill ( | Consolidation ( | Code Or | der No.       |                  |               |                | <u> </u> |
| 3    | 32   | 0       |          |            |                 |         | ·             |                  |               |                |          |

NO ALLOWABLE WILL BE ASSIGNED TO THIS COMPLETION UNTIL ALL INTERESTS HAVE BEEN CONSOLIDATED OR A NON-STANDARD UNIT HAS BEEN APPROVED BY THE DIVISION

| <del></del>                    |          |          | <del></del> |                                                                                                                                                                                                                                                     |
|--------------------------------|----------|----------|-------------|-----------------------------------------------------------------------------------------------------------------------------------------------------------------------------------------------------------------------------------------------------|
| LOT 4                          | (B86)    | LOT 2    | LOT 1       | OPERATOR CERTIFICATION  I hereby certify the the information contained herein is true and complete to the best of my knowledge and belief.                                                                                                          |
| 39.93 AC<br>1980               | 39.95 AC | 39.97 AC | 39,99 AC    | Signature  Signature  A CASBEER  Printed Name  Liquida lore, Omplitude Award  Title  3/1/01  Date  SURVEYOR CERTIFICATION                                                                                                                           |
| 4510.4' A87.8' 4486.4' 4485.2' |          |          |             | I hereby certify that the well location shown on this plat was plotted from field notes of actual surveys made by me er under my supervison, and that the same is true and correct to the best of my beliaf.  FEBRUARY, 15, 2001  Date Surveyed AWB |
| 2130                           |          |          |             | Signatury & Seal of Professional Sulveyor    District   Seal of Professional Sulveyor                                                                                                                                                               |