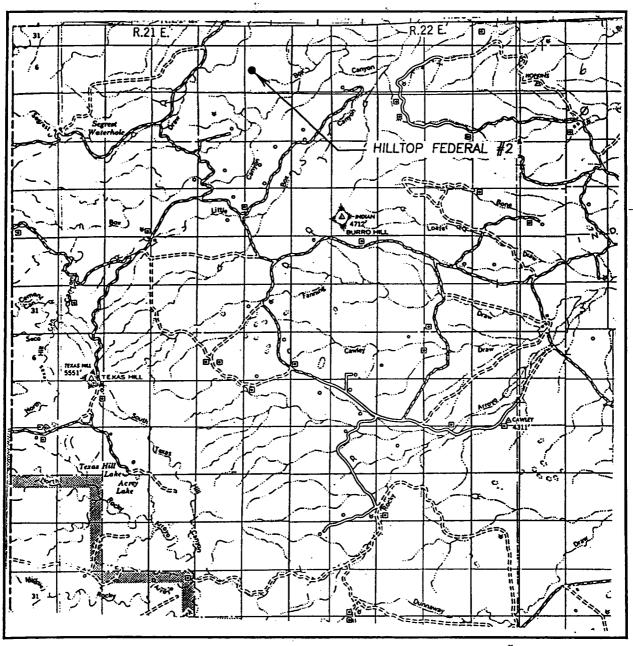

# VICINITY MAP

SCALE: 1" = 2 MILES

SEC. 1 TWP. 21—S RGE. 21—E

SURVEY N.M.P.M.

COUNTY EDDY

DESCRIPTION 2130' FSL & 660' FWL

ELEVATION 4489'

OPERATOR ARCO PERMIAN

LEASE HILLTOP FEDERAL

JOHN WEST SURVEYING HOBBS, NEW MEXICO (505) 393-3117