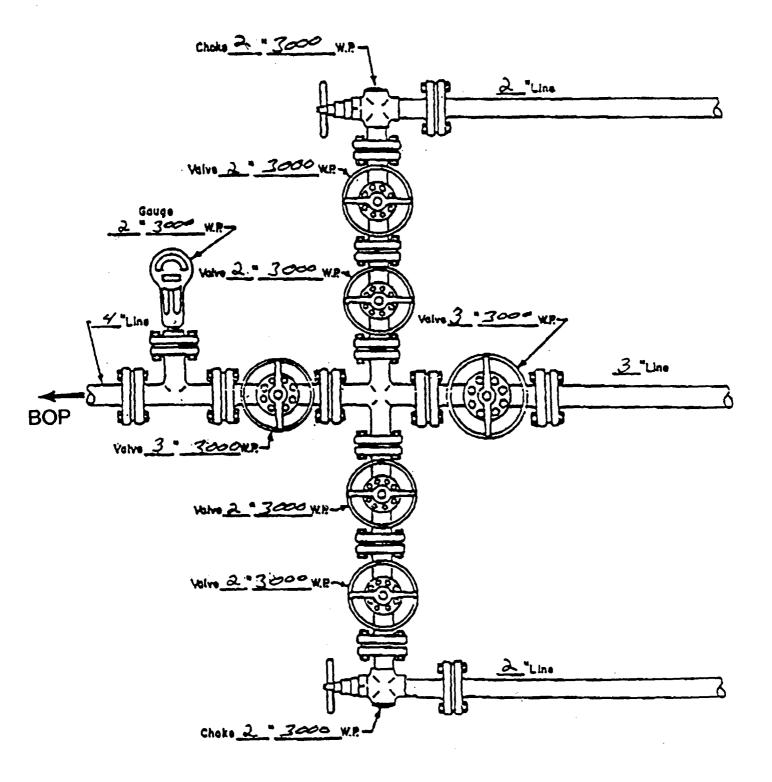

iar with the conditions which currently exist; that the statements made in this plan, are, to the best of my knowledge, true and correct; and that the work associated with operations proposed herein will be performed by Conoco Inc. and its contractors and subcontractors in conformity with this plan and the terms and conditions under which it is approved. This statement is subject to the provisions of 18 U.S.C. 1001 for the filing of a false statement.

Gary L. Šmith, Drilling Manager

21 March

Date



Conoco Inc. Elvis No. 4 1660' FNL & 1866' FWL Sec. 20, T-17-S, R-32-E, Lea County, New Mexico.

BASIN SURVEYS P.O. BOX 1786-HOBES, NEW MEXICO

2000 0 -

**EXHIBIT** 2000 4000 Feet

Α

SCALE: 1"=2000\*

## STANDARD RIG LAYOUT



EXHIBIT B

**BOP SPECIFICATIONS** 



# CHOKE MANIFOLD DIAGRAM



MANIFOLD Monuel

#### H2S DRILLING OPERATIONS PLAN

#### I. Hydrogen Sulfide Training

All contractors and subcontractors employed by Conoco will receive or have received training from a qualified instructor within the last twelve months in the following areas prior to commencing drilling operations on this well.

- 1. The hazards and characteristics of hydrogen sulfide (H2S)
- 2. Safety precautions
- 3. Operations of safety equipment and life support systems.

In addition, contractor supervisory personnel will be trained or prepared in the following areas:

- 1. The effect of H2S on metal components in the system, especially high tensile strength tubulars are to be used.
- 2. Corrective action and shut-down procedures when drilling or reworking a well, blowout prevention and well contro