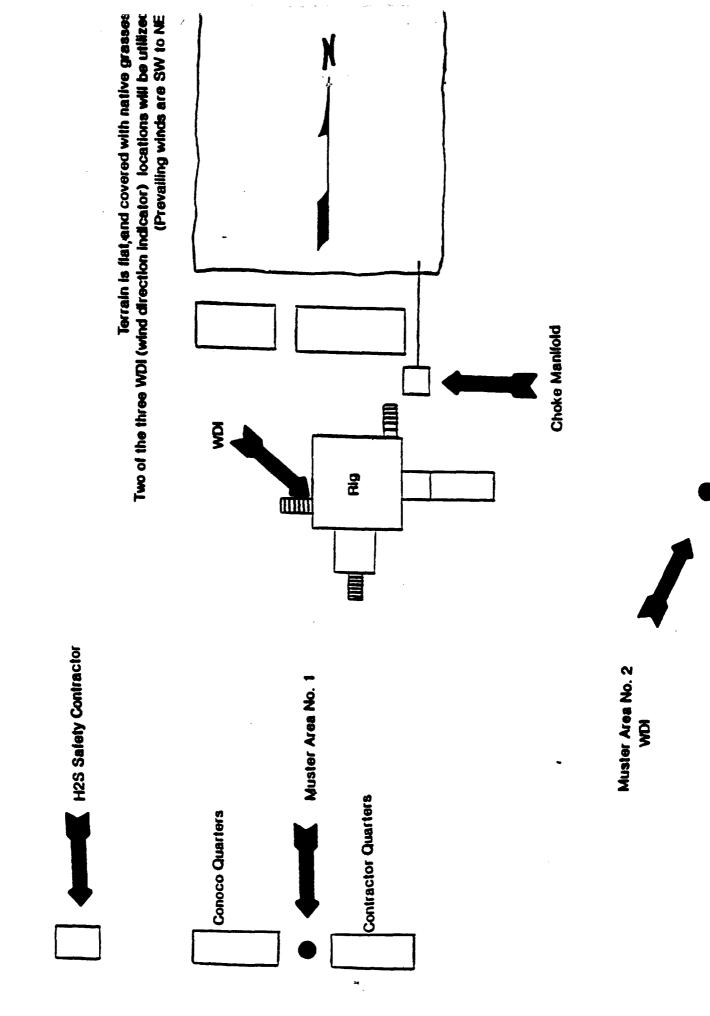

ition
- **B.** Communication

The rig contractor will be required to have two-way communication capability. Conoco will have either land-line or mobile telephone capabilities.

C. Mud Program

The mud program has been designed to minimize the volume of H2S circulated to surface. Proper mud weight, safe drilling practices, and the use of H2S scavengers when appropriate will minimize hazards when penetrating H2S bearing zones.

D. Drill Stem Tests

There are no drill stem tests proposed for this well.

#### III. WELL SITE DIAGRAM

A complete well site diagram including the following information is attached:

- 1. Rig orientation
- 2. Terrain
- 3. Briefing areas
- 4. Ingress and egress
- 5. Pits and flare lines
- 6. Caution and danger signs
- 7. Wind indicators and prevailing wind direction



HIN HOM

WRS COMPLETION REPORT 
 COMPLETIONS
 SEC
 20 TWP
 17S RGE
 32E

 30-T-0023
 10/31/97
 30-025-33949-0000
 PAGE
 NMEX LEA \* 1660FNL \* 1660FNL 1866FWL SEC SPOT STATES CONOCO INC WS DO WELL CLASS INIT 4 ELVIS WELL NO. LEASE NAME 3984GR MALJAMAR OPER ELEV API 30-025-33949-0000 LEASE NO. 05/22/1997 08/27/1997 ROTARY VERT OIL SPUD DATE STATUS 12550 STRAWN NABORS DRLG USA 311 PROL DEPTH PROL FORM CONTRACTOR PB 11396 FM/TD STRAWN DTD 12100 CRILLERS T.D. WINNING T.D. WINNING PLUG BACK TD WINN OLD T.D. WINNING FORM T.D. LOCATION DESCRIPTION -----3 MI SW MALJAMAR, NM APPROX 100 FT W/13771 (DVNN) OIL PROD IN UNNAMED FLD WELL IDENTIFICATION/CHANGES FLD CHGD FROM WILDCAT CASING/LINER DATA CSG 11 3/4 @ 670 W/ 370 SACKS CSG 8 5/8 @ 4600 W/ 1910 SACKS CSG 5 1/2 @12100 W/ 1280 SACKS TUBING DATA