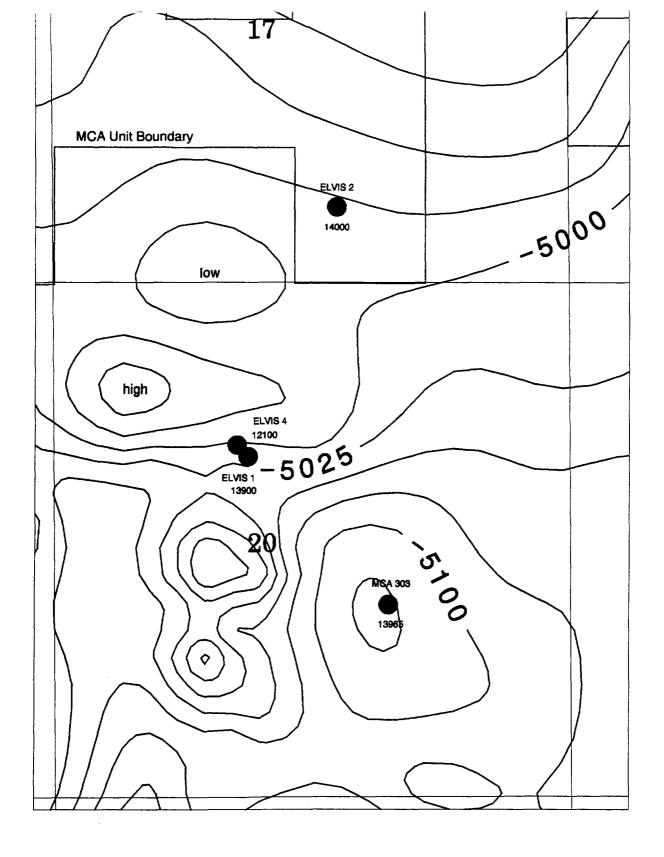

The Wolfcamp play in this area is based on the successful recompletion of the Elvis #2. January 21, 2000. The justification for attempting to recomplete the Elvis #4 nonstandard wellbore is as follows. The Elvis #4 is located within the MCA Unit's boundary in the SE/4 of the NW/4 of Section 20, T17S, R 32E, Lea County, New Mexico. Elvis No. 4 is currently loaded up and is only producing 3-5 MCFPD from the Cisco. The well was originally drilled to test the Strawn as a twin to the Elvis No. 1 based on shows and log analysis that indicated the Strawn would be commercial. The Strawn was cored and was found to be very tight with minimal porosity. It was tested as noncommercial and the Elvis No. 4 was completed up hole in the Cisco. The well has produced 22MBO, 43 MMCF and 4500 BW from the Cisco since August 1997. The upper Cisco was DST'd during drilling and the analysis indicated it was a limited reservoir. No recent BHP information exists, but well performance indicates this assumption is correct. The Wolfcamp is the next most prospective horizon moving up hole and three zones look more prospective than any others located below the cement top at 7950'. The Wolfcamp was completed in two zones in the Elvis # 2 in January 2000 and production averaged in excess of 30 BOPD and 30 MCFPD during 2000. This Wolfcamp completion should recover 68 MBO and 68 MMCFG gross over its life. These zones in Elvis No. 4 look similar on shows and logs, but are not the same intervals that are productive in the Elvis No. 2. Comparable reserves are anticipated and economics show the project has a 103 % ROR, a 2.36 Pl, a \$269 M NPV and a 16.3 month discounted payout based on an average oil price and gas price respectively, of \$21.30 / BO and \$3.44 / MCF over the projects 12 year life. The economics assume gross Wolfcamp reserves of 63 MBO and 63 MMCF and no production or reserve recovery from returning the Cisco to production, since it appears to be depleted.

There are several other prospective zones behind casing lower in the Wolfcamp in the Elvis No. 4. There is a zone in the lower Wolfcamp that is at a depth comparable to the producing intervals in the Elvis No. 2 Wolfcamp completion. In the Elvis No. 4 this zone has a mud log show, but the logs indicate the zone is tight. The three zones recommended for completion in the Elvis No. 4 are at 8986-9006', 9465-85' and 9572-92'. All three zones had mud log shows. The lower zone's best porosity averages 9.5% over 5' and has an additional 6' above 10%. The 10% porosity interval is opposite a washout, so the log values are probably optimistic. The middle zone has 5' of 6.5% porosity, which again may be somewhat optimistic as it is opposite an enlarged section of borehole. There are two more zones with mud log shows at the top of the Wolfcamp, and the uppermost one looks most prospective. It has 5' above 6% porosity and another 5' of 4-6% porosity. A review of Conoco's other Wolfcamp producers indicate these zones have not been completed in most of the wells. The only real potential for this well is in the Wolfcamp and the zones selected are the best based on shows and log analysis.