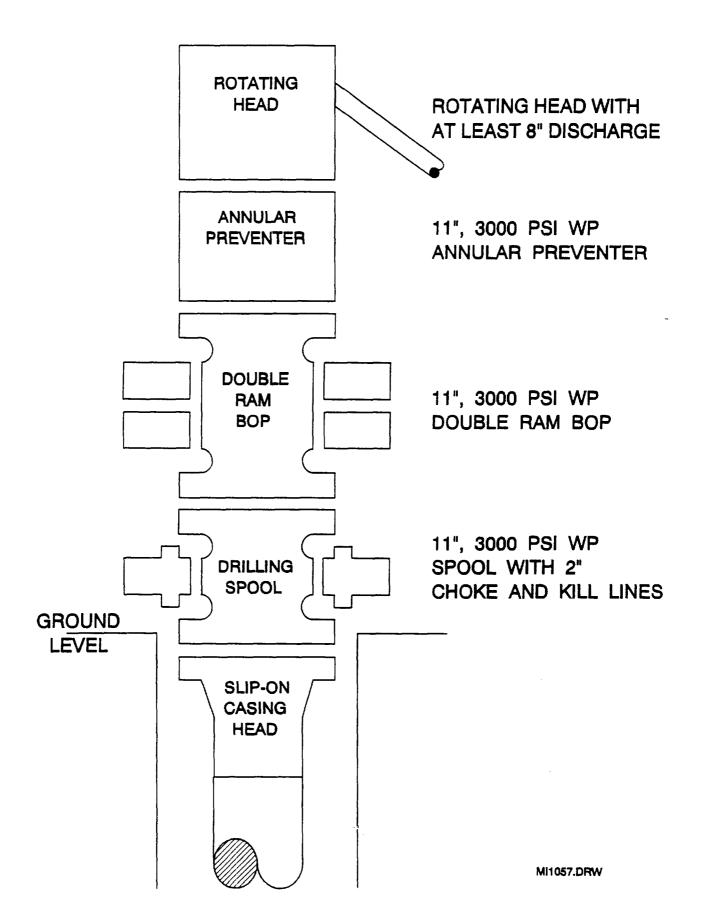

illing site; that I am familiar with the conditions which currently exist; that the statements made in this plan, are, to the best of my knowledge, true and correct; and that the work associated with operations proposed herein will be performed by Conoco Inc. and its contractors and subcontractors in conformity with this plan and the terms and conditions under which it is approved. This statement is subject to the provisions of 18 U.S.C. 1001 for the filing of a false statement.

Gary L. Šmith, Drilling Manager

21 March

Date



Conoco Inc. Elvis No. 4 1660' FNL & 1866' FWL Sec. 20, T-17-S, R-32-E, Lea County, New Mexico.

BASIN SURVEYS P.O. BOX 1786-HOBES, NEW MEXICO

2000 0 -

**EXHIBIT** 2000 4000 Feet

Α

SCALE: 1"=2000\*

## STANDARD RIG LAYOUT



EXHIBIT B

**BOP SPECIFICATIONS** 



# CHOKE MANIFOLD DIAGRAM



MANIFOLD Monuel

#### H2S DRILLING OPERATIONS PLAN

#### I. Hydrogen Sulfide Training

All contractors and subcontractors employed by Conoco will receive or have received training from a qualified instructor within the last twelve months in the following areas prior to commencing drilling operations on this well.

- 1. The hazards and characteristics of hydrogen sulfide (H2S)
- 2. Safety precautions
- 3. Operations of safety equipment and life support systems.

In addition, contractor supervisory personnel will be trained or prepared in the following areas:

- 1. The effect of H2S on metal components in the system, especially high tensile strength tubulars are to be used.
- 2. Corrective action and shut-down procedures when drilling or reworking a well, blowou