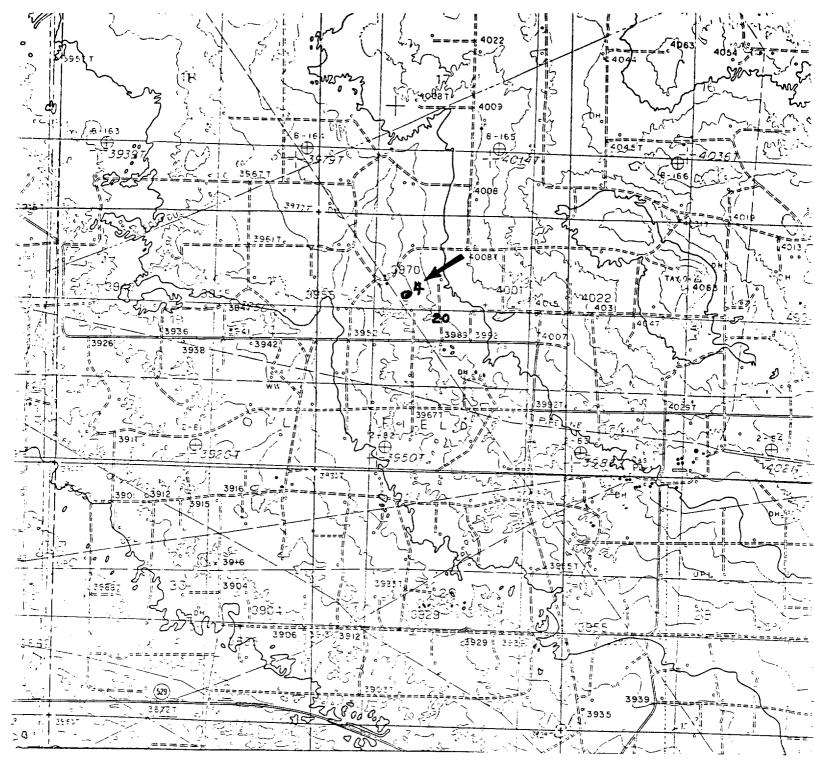

When looking at the attached map it is evident that the Elvis # 4 well was drilled as a twin well to the Elvis # 1. The # 4 well was drilled to complete in the Strawn, which looked very prospective in the Elvis # 1. At the time the Elvis # 4 well was drilled, the Elvis # 1 was a very good Devonian producer. Conoco felt that the Devonian would continue to produce for an extended period of time thus delaying the development of the Strawn in this area. The Strawn was non-commercial in the Elvis # 4, which is why Conoco is currently seeking to recomplete into the Wolfcamp.