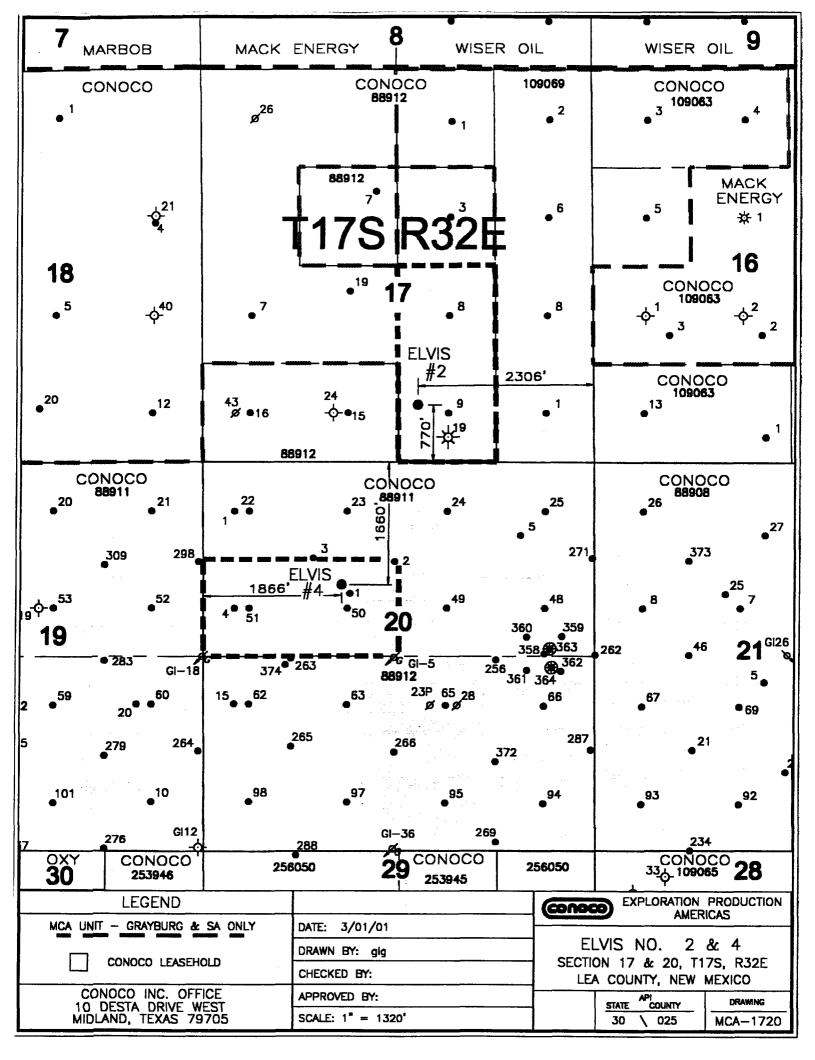

Application for Nonstandard Location Order Pool : Baish Wolfcamp (4480)

> Conoco - Elvis # 4 API # 30-025-33949 Section 20, T-20-S, R-32-E, F 1660 FNL & 1866 FWL Lea County, NM

Conoco – Elvis # 2 API # 30-025-33854 Section 17, T-17-S, R-32-E,O 770 FSL & 2306 FEL Lea County, NM

Dear Mr. Stogner,

Conoco respectfully requests your approval of this administrative application for a nonstandard location order for the above listed existing wellbores.

The Baish Wolfcamp pool rules state that the first well drilled on the 80 acre proration unit must be in the NE/4 or SW/4 of a governmental quarter section. The Elvis #4 is located in the SE/4 of the NW/4 of Section 20, and the Elvis # 2 is in the SW/4 of the SE/4 thereby both wells are nonstandard. The pool rules also state that all wells shall be located within 150' from the center of each quarter-quarter section. Both wells are located outside of that boundary. When the recomplete sundry was filed for the Elvis # 2 Conoco inadvertently overlooked the specific Baish Wolfcamp pool rules. Please see attached.

Please note that Conoco owns 100% of the deep rights in Section 17, 19, and Section 20, there is no offset operator notification required. The Elvis # 4 is within Conoco's MCA Unit however the Unit encompasses the Grayburg and San Andres only.