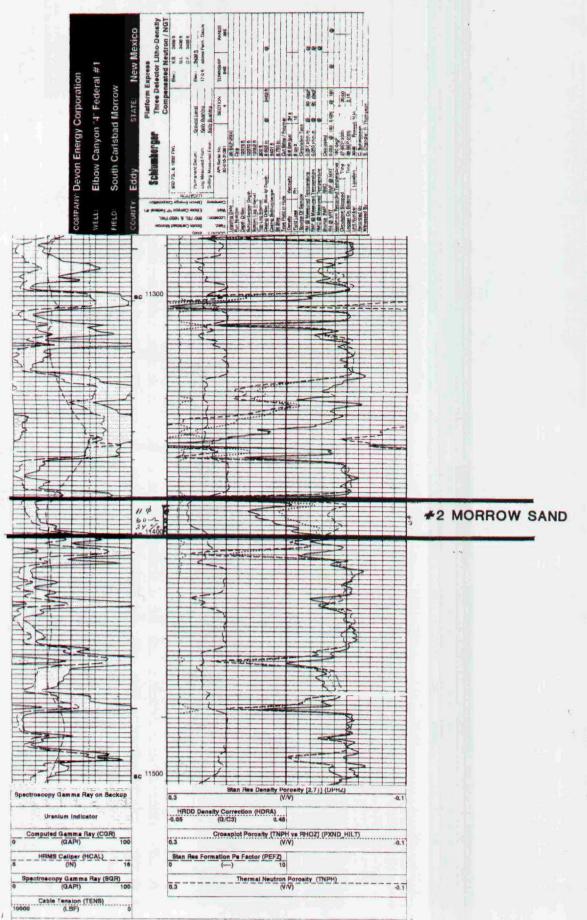

Administrative Application Read & Stevens, Inc. May 9, 2001 Page Two

This unorthodox location is required by geological conditions in the Morrow formation. The location was selected based on a 3D seismic survey. Attached as Exhibit A to this application is a log section from the Devon Energy Corporation Elbow Canyon "4" Federal Well No. 1 and an isopach map of the Morrow sand which demonstrate that moving to the proposed wellto a standard location in the NE/4 of Section 4 would result in a substantial loss in reservoir thickness. Accordingly, the proposed location is the best location for a second commercial Morrow well in the E/2 of Section 4.

The plat on Exhibit A contains the data required by Rule 104.F (3) for it shows the subject spacing unit, the proposed unorthodox well location, the offsetting wells and the diagonal and adjoining spacing units. Read & Stevens, Inc. is the designated operator of the E/2 of Section 4. The proposed well location only encroaches on acreage already in this spacing unit and, accordingly, the ownership of the oil and gas rights in the acreage toward which the well is encroaching is identical to the ownership at the proposed unorthodox location. Therefore, there are no affected parties to whom notice of this application should be provided pursuant to Division Rule 1207 (A)(5).