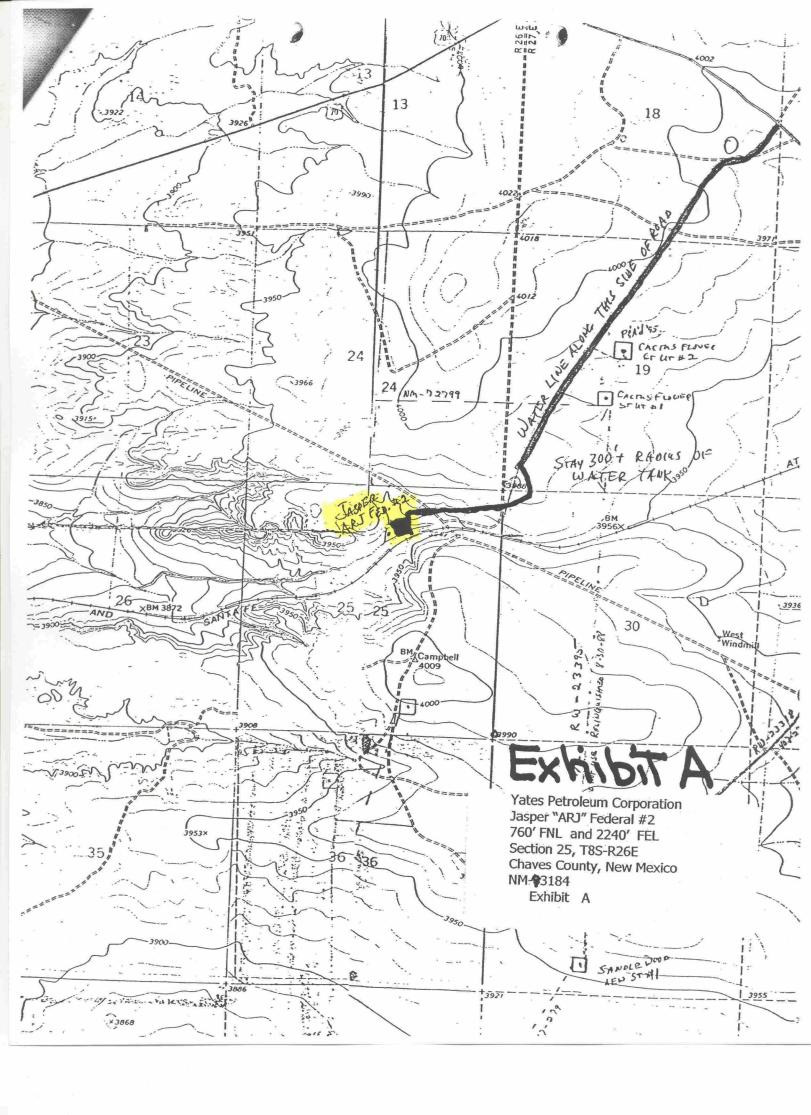

Re: Application for Unorthodox Location

Jasper "ARJ" Federal #2 Foor Ranch; Precambrian Sec. 25, T8S-R26E

Chaves County, New Mexico

Dear Mr. Stogner:

Yates Petroleum Corporation respectfully requests administrative approval for an unorthodox Precambrian gas well. The proposed Jasper "ARJ" Federal #2 well is located on federal minerals, 760' FNL and 2240' FEL in Sec. 25, T8S-R26E. The well was surveyed and staked at this location because of the topography; there is drainage on the north, west and south side and archaeology to the east. This is also the best area to intersect the Ordovician dolomite which is anticipated to be structurally higher than the Ordovician in our Jasper "ARJ" #1 in the southeast quarter of this section the Penn Sands and the Abo Sands which are on a northwest to southeast trend that appear to have their greatest accumulation in this part of the section. The offset operator to the north has been notified of this application. The other offset leases are operated by Yates.