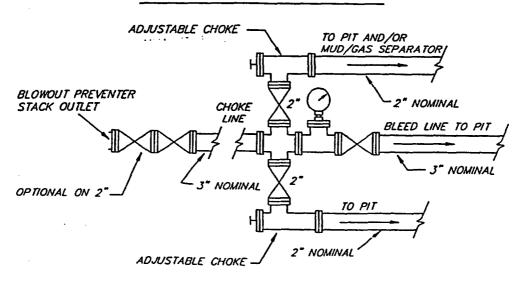

| BUREAU OF LAND MANAGEMERECIAL STIPULATIONS |  |
|--------------------------------------------|--|
| APPLICATION FOR PERMIT TO DRILL OR REENTER |  |

|                                                                                                                                                                                                                                                                                                                                                                                                                                                                                                                                                                                                                                                                                                                                                                                                                                                                                                                                                                                                                                                                                                                                                                                                                                                                                                                                                                                                                                                                                                                                                                                                                                                                                                                                                                                                                                                                                                                                                                                                                                                                                                                                |                                         |                                                                                |                        |                    | Not A                              | Applicable                            |  |
|--------------------------------------------------------------------------------------------------------------------------------------------------------------------------------------------------------------------------------------------------------------------------------------------------------------------------------------------------------------------------------------------------------------------------------------------------------------------------------------------------------------------------------------------------------------------------------------------------------------------------------------------------------------------------------------------------------------------------------------------------------------------------------------------------------------------------------------------------------------------------------------------------------------------------------------------------------------------------------------------------------------------------------------------------------------------------------------------------------------------------------------------------------------------------------------------------------------------------------------------------------------------------------------------------------------------------------------------------------------------------------------------------------------------------------------------------------------------------------------------------------------------------------------------------------------------------------------------------------------------------------------------------------------------------------------------------------------------------------------------------------------------------------------------------------------------------------------------------------------------------------------------------------------------------------------------------------------------------------------------------------------------------------------------------------------------------------------------------------------------------------|-----------------------------------------|--------------------------------------------------------------------------------|------------------------|--------------------|------------------------------------|---------------------------------------|--|
| 1a. Type of Work: X DRILL                                                                                                                                                                                                                                                                                                                                                                                                                                                                                                                                                                                                                                                                                                                                                                                                                                                                                                                                                                                                                                                                                                                                                                                                                                                                                                                                                                                                                                                                                                                                                                                                                                                                                                                                                                                                                                                                                                                                                                                                                                                                                                      | REENTER                                 |                                                                                |                        |                    | 7. If Unit or CA A                 | greement, Name and No.                |  |
|                                                                                                                                                                                                                                                                                                                                                                                                                                                                                                                                                                                                                                                                                                                                                                                                                                                                                                                                                                                                                                                                                                                                                                                                                                                                                                                                                                                                                                                                                                                                                                                                                                                                                                                                                                                                                                                                                                                                                                                                                                                                                                                                | • •                                     |                                                                                |                        |                    | Not A                              | Applicable                            |  |
|                                                                                                                                                                                                                                                                                                                                                                                                                                                                                                                                                                                                                                                                                                                                                                                                                                                                                                                                                                                                                                                                                                                                                                                                                                                                                                                                                                                                                                                                                                                                                                                                                                                                                                                                                                                                                                                                                                                                                                                                                                                                                                                                |                                         |                                                                                |                        |                    | 8. Lease Name and                  | Well No.                              |  |
| b. Type of Well: Oil Well Gas Other Well                                                                                                                                                                                                                                                                                                                                                                                                                                                                                                                                                                                                                                                                                                                                                                                                                                                                                                                                                                                                                                                                                                                                                                                                                                                                                                                                                                                                                                                                                                                                                                                                                                                                                                                                                                                                                                                                                                                                                                                                                                                                                       | •                                       |                                                                                | Single X               | Multiple Zone      | Jasper "ARJ" i                     | Federal #2                            |  |
| 2. Name of Operator                                                                                                                                                                                                                                                                                                                                                                                                                                                                                                                                                                                                                                                                                                                                                                                                                                                                                                                                                                                                                                                                                                                                                                                                                                                                                                                                                                                                                                                                                                                                                                                                                                                                                                                                                                                                                                                                                                                                                                                                                                                                                                            |                                         |                                                                                |                        |                    | 9. API Well No.                    |                                       |  |
| Yates Petroleum Corporation                                                                                                                                                                                                                                                                                                                                                                                                                                                                                                                                                                                                                                                                                                                                                                                                                                                                                                                                                                                                                                                                                                                                                                                                                                                                                                                                                                                                                                                                                                                                                                                                                                                                                                                                                                                                                                                                                                                                                                                                                                                                                                    |                                         |                                                                                |                        |                    | 30-005-63143                       |                                       |  |
| 3A. Address 105 South Fourth Street                                                                                                                                                                                                                                                                                                                                                                                                                                                                                                                                                                                                                                                                                                                                                                                                                                                                                                                                                                                                                                                                                                                                                                                                                                                                                                                                                                                                                                                                                                                                                                                                                                                                                                                                                                                                                                                                                                                                                                                                                                                                                            | 3b. Pho                                 | one No. (i                                                                     | include area cod       | le)                | 10. Field and Pool,                | or Exploratory                        |  |
| Artesia, New Mexico 88210                                                                                                                                                                                                                                                                                                                                                                                                                                                                                                                                                                                                                                                                                                                                                                                                                                                                                                                                                                                                                                                                                                                                                                                                                                                                                                                                                                                                                                                                                                                                                                                                                                                                                                                                                                                                                                                                                                                                                                                                                                                                                                      |                                         |                                                                                | 505) 748-147           | 71                 |                                    | re <del>cambrian 7</del> 6730         |  |
| 4. Location of Well (Report location clearly and in accordance with                                                                                                                                                                                                                                                                                                                                                                                                                                                                                                                                                                                                                                                                                                                                                                                                                                                                                                                                                                                                                                                                                                                                                                                                                                                                                                                                                                                                                                                                                                                                                                                                                                                                                                                                                                                                                                                                                                                                                                                                                                                            | -                                       | -                                                                              | •                      |                    | 11. Sec., T., R., M.,              | of Bik, and Survey or Area            |  |
| At surface 760' FNL a                                                                                                                                                                                                                                                                                                                                                                                                                                                                                                                                                                                                                                                                                                                                                                                                                                                                                                                                                                                                                                                                                                                                                                                                                                                                                                                                                                                                                                                                                                                                                                                                                                                                                                                                                                                                                                                                                                                                                                                                                                                                                                          | and 2240                                | O' FEL                                                                         |                        |                    |                                    | •                                     |  |
| - Property of the second secon | e as abo                                | ove                                                                            |                        |                    | Section 25, T8                     | S-R26E                                |  |
| 14. Distance in miles and direction from nearest town or post office*                                                                                                                                                                                                                                                                                                                                                                                                                                                                                                                                                                                                                                                                                                                                                                                                                                                                                                                                                                                                                                                                                                                                                                                                                                                                                                                                                                                                                                                                                                                                                                                                                                                                                                                                                                                                                                                                                                                                                                                                                                                          |                                         |                                                                                |                        |                    | 12. County or Paris                | h 13. State                           |  |
| Approximately 30 miles Northeast of Roswell, N                                                                                                                                                                                                                                                                                                                                                                                                                                                                                                                                                                                                                                                                                                                                                                                                                                                                                                                                                                                                                                                                                                                                                                                                                                                                                                                                                                                                                                                                                                                                                                                                                                                                                                                                                                                                                                                                                                                                                                                                                                                                                 |                                         |                                                                                |                        |                    | Chaves Count                       |                                       |  |
| 15. Distance from proposed* location to nearest property or lease line, ft.                                                                                                                                                                                                                                                                                                                                                                                                                                                                                                                                                                                                                                                                                                                                                                                                                                                                                                                                                                                                                                                                                                                                                                                                                                                                                                                                                                                                                                                                                                                                                                                                                                                                                                                                                                                                                                                                                                                                                                                                                                                    | 16. No                                  | o. of Acres                                                                    | s in lease             | 17. Spacing Ur     | nit dedicated to this we           | :11                                   |  |
| (Also to nearest drig. unit line, if any)                                                                                                                                                                                                                                                                                                                                                                                                                                                                                                                                                                                                                                                                                                                                                                                                                                                                                                                                                                                                                                                                                                                                                                                                                                                                                                                                                                                                                                                                                                                                                                                                                                                                                                                                                                                                                                                                                                                                                                                                                                                                                      |                                         | 80                                                                             | -                      |                    | 320                                |                                       |  |
| <ol> <li>Distance from proposed location* to nearest well, drilling, completed, applied for, on this lease, ft.</li> </ol>                                                                                                                                                                                                                                                                                                                                                                                                                                                                                                                                                                                                                                                                                                                                                                                                                                                                                                                                                                                                                                                                                                                                                                                                                                                                                                                                                                                                                                                                                                                                                                                                                                                                                                                                                                                                                                                                                                                                                                                                     | 19. Pr                                  | oposed Do<br>650                                                               | •                      |                    | Bond No. on file<br>ationwide Bond | # <b>NM-2811</b>                      |  |
| 21. Elevations (Show whether DF, KDB, RT, GL, etc.)                                                                                                                                                                                                                                                                                                                                                                                                                                                                                                                                                                                                                                                                                                                                                                                                                                                                                                                                                                                                                                                                                                                                                                                                                                                                                                                                                                                                                                                                                                                                                                                                                                                                                                                                                                                                                                                                                                                                                                                                                                                                            | 22. Ap                                  | 22. Approximate date work will start*                                          |                        |                    | 23. Estimated duration             |                                       |  |
| 3941'                                                                                                                                                                                                                                                                                                                                                                                                                                                                                                                                                                                                                                                                                                                                                                                                                                                                                                                                                                                                                                                                                                                                                                                                                                                                                                                                                                                                                                                                                                                                                                                                                                                                                                                                                                                                                                                                                                                                                                                                                                                                                                                          |                                         | ASAP                                                                           |                        |                    | 30 Days                            |                                       |  |
|                                                                                                                                                                                                                                                                                                                                                                                                                                                                                                                                                                                                                                                                                                                                                                                                                                                                                                                                                                                                                                                                                                                                                                                                                                                                                                                                                                                                                                                                                                                                                                                                                                                                                                                                                                                                                                                                                                                                                                                                                                                                                                                                | 24.                                     | 24. Attachments                                                                |                        |                    |                                    |                                       |  |
| The following, completed in accordance with the requirements of Onsi                                                                                                                                                                                                                                                                                                                                                                                                                                                                                                                                                                                                                                                                                                                                                                                                                                                                                                                                                                                                                                                                                                                                                                                                                                                                                                                                                                                                                                                                                                                                                                                                                                                                                                                                                                                                                                                                                                                                                                                                                                                           | hore Oil and                            | d Gas Ord                                                                      | ler No. 1, shall b     | e attached to this | form:                              |                                       |  |
| 1. Well plat certified by a registered surveyor.                                                                                                                                                                                                                                                                                                                                                                                                                                                                                                                                                                                                                                                                                                                                                                                                                                                                                                                                                                                                                                                                                                                                                                                                                                                                                                                                                                                                                                                                                                                                                                                                                                                                                                                                                                                                                                                                                                                                                                                                                                                                               | ,                                       | 4.                                                                             | Bond to cove           | er the operations  | unless covered by an               | existing bond on file (see            |  |
| 2. A Drilling Plan.                                                                                                                                                                                                                                                                                                                                                                                                                                                                                                                                                                                                                                                                                                                                                                                                                                                                                                                                                                                                                                                                                                                                                                                                                                                                                                                                                                                                                                                                                                                                                                                                                                                                                                                                                                                                                                                                                                                                                                                                                                                                                                            |                                         |                                                                                | Item 20 abov           | re).               |                                    |                                       |  |
| 3. A Surface Use Plan (if the location is on National Forest System La                                                                                                                                                                                                                                                                                                                                                                                                                                                                                                                                                                                                                                                                                                                                                                                                                                                                                                                                                                                                                                                                                                                                                                                                                                                                                                                                                                                                                                                                                                                                                                                                                                                                                                                                                                                                                                                                                                                                                                                                                                                         | ınds, the                               | 5.                                                                             | Operator certi         | ification.         |                                    |                                       |  |
| SUPO shall be filed with the appropriate Forest Service Office.                                                                                                                                                                                                                                                                                                                                                                                                                                                                                                                                                                                                                                                                                                                                                                                                                                                                                                                                                                                                                                                                                                                                                                                                                                                                                                                                                                                                                                                                                                                                                                                                                                                                                                                                                                                                                                                                                                                                                                                                                                                                |                                         | 6. Such other site specific information and/or plans as may be required by the |                        |                    |                                    | nay be required by the                |  |
| $\sim$                                                                                                                                                                                                                                                                                                                                                                                                                                                                                                                                                                                                                                                                                                                                                                                                                                                                                                                                                                                                                                                                                                                                                                                                                                                                                                                                                                                                                                                                                                                                                                                                                                                                                                                                                                                                                                                                                                                                                                                                                                                                                                                         |                                         |                                                                                | authorized of          | nce.               |                                    | · · · · · · · · · · · · · · · · · · · |  |
| 25. Signante                                                                                                                                                                                                                                                                                                                                                                                                                                                                                                                                                                                                                                                                                                                                                                                                                                                                                                                                                                                                                                                                                                                                                                                                                                                                                                                                                                                                                                                                                                                                                                                                                                                                                                                                                                                                                                                                                                                                                                                                                                                                                                                   |                                         | Name (P<br>Pat Pe                                                              | Printed/Typed)<br>Prez | ٠.                 |                                    | Date 3/8/01                           |  |
| Title:                                                                                                                                                                                                                                                                                                                                                                                                                                                                                                                                                                                                                                                                                                                                                                                                                                                                                                                                                                                                                                                                                                                                                                                                                                                                                                                                                                                                                                                                                                                                                                                                                                                                                                                                                                                                                                                                                                                                                                                                                                                                                                                         |                                         |                                                                                |                        |                    |                                    |                                       |  |
| Regulatory Agent                                                                                                                                                                                                                                                                                                                                                                                                                                                                                                                                                                                                                                                                                                                                                                                                                                                                                                                                                                                                                                                                                                                                                                                                                                                                                                                                                                                                                                                                                                                                                                                                                                                                                                                                                                                                                                                                                                                                                                                                                                                                                                               |                                         |                                                                                |                        | ·                  |                                    |                                       |  |
| Approved by (Signature)  Lasy (), Braw                                                                                                                                                                                                                                                                                                                                                                                                                                                                                                                                                                                                                                                                                                                                                                                                                                                                                                                                                                                                                                                                                                                                                                                                                                                                                                                                                                                                                                                                                                                                                                                                                                                                                                                                                                                                                                                                                                                                                                                                                                                                                         |                                         | Name (7                                                                        | Printed Typed)         | RAY D. BA          | AY                                 | APR 0 9 2001                          |  |
| Title Assistant Field Manager,                                                                                                                                                                                                                                                                                                                                                                                                                                                                                                                                                                                                                                                                                                                                                                                                                                                                                                                                                                                                                                                                                                                                                                                                                                                                                                                                                                                                                                                                                                                                                                                                                                                                                                                                                                                                                                                                                                                                                                                                                                                                                                 | • • • • • • • • • • • • • • • • • • • • | Office                                                                         | POSWELL.F.             | ELD OFFICE         | APPR(                              | OVED FOR 1 YEAR                       |  |
| Langs And Minerals                                                                                                                                                                                                                                                                                                                                                                                                                                                                                                                                                                                                                                                                                                                                                                                                                                                                                                                                                                                                                                                                                                                                                                                                                                                                                                                                                                                                                                                                                                                                                                                                                                                                                                                                                                                                                                                                                                                                                                                                                                                                                                             |                                         | •                                                                              |                        |                    | ZH I CO                            | remort with the till                  |  |