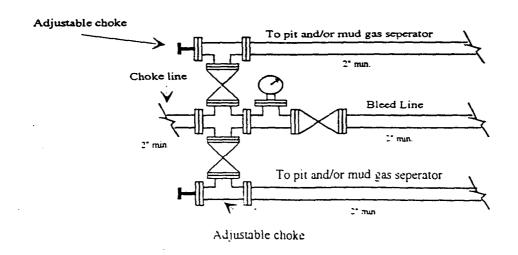

| BUREAU OF LAND MANAGEMERECIAL STIPULATIONS |  |
|--------------------------------------------|--|
| APPLICATION FOR PERMIT TO DRILL OR REENTER |  |

|                                                                                                                                                                                                                                                                                                                                                                                                                                                                                                                                                                                                                                                                                                                                                                                                                                                                                                                                                                                                                                                                                                                                                                                                                                                                                                                                                                                                                                                                                                                                                                                                                                                                                                                                                                                                                                                                                                                                                                                                                                                                                                                                |                                         |                                                                                |                        |                    | Not A                              | Applicable                            |  |
|--------------------------------------------------------------------------------------------------------------------------------------------------------------------------------------------------------------------------------------------------------------------------------------------------------------------------------------------------------------------------------------------------------------------------------------------------------------------------------------------------------------------------------------------------------------------------------------------------------------------------------------------------------------------------------------------------------------------------------------------------------------------------------------------------------------------------------------------------------------------------------------------------------------------------------------------------------------------------------------------------------------------------------------------------------------------------------------------------------------------------------------------------------------------------------------------------------------------------------------------------------------------------------------------------------------------------------------------------------------------------------------------------------------------------------------------------------------------------------------------------------------------------------------------------------------------------------------------------------------------------------------------------------------------------------------------------------------------------------------------------------------------------------------------------------------------------------------------------------------------------------------------------------------------------------------------------------------------------------------------------------------------------------------------------------------------------------------------------------------------------------|-----------------------------------------|--------------------------------------------------------------------------------|------------------------|--------------------|------------------------------------|---------------------------------------|--|
| 1a. Type of Work: X DRILL                                                                                                                                                                                                                                                                                                                                                                                                                                                                                                                                                                                                                                                                                                                                                                                                                                                                                                                                                                                                                                                                                                                                                                                                                                                                                                                                                                                                                                                                                                                                                                                                                                                                                                                                                                                                                                                                                                                                                                                                                                                                                                      | REENTER                                 |                                                                                |                        |                    | 7. If Unit or CA A                 | greement, Name and No.                |  |
|                                                                                                                                                                                                                                                                                                                                                                                                                                                                                                                                                                                                                                                                                                                                                                                                                                                                                                                                                                                                                                                                                                                                                                                                                                                                                                                                                                                                                                                                                                                                                                                                                                                                                                                                                                                                                                                                                                                                                                                                                                                                                                                                | • •                                     |                                                                                |                        |                    | Not A                              | Applicable                            |  |
|                                                                                                                                                                                                                                                                                                                                                                                                                                                                                                                                                                                                                                                                                                                                                                                                                                                                                                                                                                                                                                                                                                                                                                                                                                                                                                                                                                                                                                                                                                                                                                                                                                                                                                                                                                                                                                                                                                                                                                                                                                                                                                                                |                                         |                                                                                |                        |                    | 8. Lease Name and                  | Well No.                              |  |
| b. Type of Well: Oil Well Gas Other Well                                                                                                                                                                                                                                                                                                                                                                                                                                                                                                                                                                                                                                                                                                                                                                                                                                                                                                                                                                                                                                                                                                                                                                                                                                                                                                                                                                                                                                                                                                                                                                                                                                                                                                                                                                                                                                                                                                                                                                                                                                                                                       | •                                       |                                                                                | Single X               | Multiple Zone      | Jasper "ARJ" i                     | Federal #2                            |  |
| 2. Name of Operator                                                                                                                                                                                                                                                                                                                                                                                                                                                                                                                                                                                                                                                                                                                                                                                                                                                                                                                                                                                                                                                                                                                                                                                                                                                                                                                                                                                                                                                                                                                                                                                                                                                                                                                                                                                                                                                                                                                                                                                                                                                                                                            |                                         |                                                                                |                        |                    | 9. API Well No.                    |                                       |  |
| Yates Petroleum Corporation                                                                                                                                                                                                                                                                                                                                                                                                                                                                                                                                                                                                                                                                                                                                                                                                                                                                                                                                                                                                                                                                                                                                                                                                                                                                                                                                                                                                                                                                                                                                                                                                                                                                                                                                                                                                                                                                                                                                                                                                                                                                                                    |                                         |                                                                                |                        |                    | 30-005-63143                       |                                       |  |
| 3A. Address 105 South Fourth Street                                                                                                                                                                                                                                                                                                                                                                                                                                                                                                                                                                                                                                                                                                                                                                                                                                                                                                                                                                                                                                                                                                                                                                                                                                                                                                                                                                                                                                                                                                                                                                                                                                                                                                                                                                                                                                                                                                                                                                                                                                                                                            | 3b. Pho                                 | one No. (i                                                                     | include area cod       | le)                | 10. Field and Pool,                | or Exploratory                        |  |
| Artesia, New Mexico 88210                                                                                                                                                                                                                                                                                                                                                                                                                                                                                                                                                                                                                                                                                                                                                                                                                                                                                                                                                                                                                                                                                                                                                                                                                                                                                                                                                                                                                                                                                                                                                                                                                                                                                                                                                                                                                                                                                                                                                                                                                                                                                                      |                                         |                                                                                | 505) 748-147           | 71                 |                                    | re <del>cambrian 7</del> 6730         |  |
| 4. Location of Well (Report location clearly and in accordance with                                                                                                                                                                                                                                                                                                                                                                                                                                                                                                                                                                                                                                                                                                                                                                                                                                                                                                                                                                                                                                                                                                                                                                                                                                                                                                                                                                                                                                                                                                                                                                                                                                                                                                                                                                                                                                                                                                                                                                                                                                                            | -                                       | -                                                                              | •                      |                    | 11. Sec., T., R., M.,              | of Bik, and Survey or Area            |  |
| At surface 760' FNL a                                                                                                                                                                                                                                                                                                                                                                                                                                                                                                                                                                                                                                                                                                                                                                                                                                                                                                                                                                                                                                                                                                                                                                                                                                                                                                                                                                                                                                                                                                                                                                                                                                                                                                                                                                                                                                                                                                                                                                                                                                                                                                          | and 2240                                | O' FEL                                                                         |                        |                    |                                    | •                                     |  |
| - Property of the second secon | e as abo                                | ove                                                                            |                        |                    | Section 25, T8                     | S-R26E                                |  |
| 14. Distance in miles and direction from nearest town or post office*                                                                                                                                                                                                                                                                                                                                                                                                                                                                                                                                                                                                                                                                                                                                                                                                                                                                                                                                                                                                                                                                                                                                                                                                                                                                                                                                                                                                                                                                                                                                                                                                                                                                                                                                                                                                                                                                                                                                                                                                                                                          |                                         |                                                                                |                        |                    | 12. County or Paris                | h 13. State                           |  |
| Approximately 30 miles Northeast of Roswell, N                                                                                                                                                                                                                                                                                                                                                                                                                                                                                                                                                                                                                                                                                                                                                                                                                                                                                                                                                                                                                                                                                                                                                                                                                                                                                                                                                                                                                                                                                                                                                                                                                                                                                                                                                                                                                                                                                                                                                                                                                                                                                 |                                         |                                                                                |                        |                    | Chaves Count                       |                                       |  |
| 15. Distance from proposed* location to nearest property or lease line, ft.                                                                                                                                                                                                                                                                                                                                                                                                                                                                                                                                                                                                                                                                                                                                                                                                                                                                                                                                                                                                                                                                                                                                                                                                                                                                                                                                                                                                                                                                                                                                                                                                                                                                                                                                                                                                                                                                                                                                                                                                                                                    | 16. No                                  | o. of Acres                                                                    | s in lease             | 17. Spacing Ur     | nit dedicated to this we           | :11                                   |  |
| (Also to nearest drig. unit line, if any)                                                                                                                                                                                                                                                                                                                                                                                                                                                                                                                                                                                                                                                                                                                                                                                                                                                                                                                                                                                                                                                                                                                                                                                                                                                                                                                                                                                                                                                                                                                                                                                                                                                                                                                                                                                                                                                                                                                                                                                                                                                                                      |                                         | 80                                                                             | -                      |                    | 320                                |                                       |  |
| <ol> <li>Distance from proposed location* to nearest well, drilling, completed, applied for, on this lease, ft.</li> </ol>                                                                                                                                                                                                                                                                                                                                                                                                                                                                                                                                                                                                                                                                                                                                                                                                                                                                                                                                                                                                                                                                                                                                                                                                                                                                                                                                                                                                                                                                                                                                                                                                                                                                                                                                                                                                                                                                                                                                                                                                     | 19. Pr                                  | oposed Do<br>650                                                               | •                      |                    | Bond No. on file<br>ationwide Bond | # <b>NM-2811</b>                      |  |
| 21. Elevations (Show whether DF, KDB, RT, GL, etc.)                                                                                                                                                                                                                                                                                                                                                                                                                                                                                                                                                                                                                                                                                                                                                                                                                                                                                                                                                                                                                                                                                                                                                                                                                                                                                                                                                                                                                                                                                                                                                                                                                                                                                                                                                                                                                                                                                                                                                                                                                                                                            | 22. Ap                                  | 22. Approximate date work will start*                                          |                        |                    | 23. Estimated duration             |                                       |  |
| 3941'                                                                                                                                                                                                                                                                                                                                                                                                                                                                                                                                                                                                                                                                                                                                                                                                                                                                                                                                                                                                                                                                                                                                                                                                                                                                                                                                                                                                                                                                                                                                                                                                                                                                                                                                                                                                                                                                                                                                                                                                                                                                                                                          |                                         | ASAP                                                                           |                        |                    | 30 Days                            |                                       |  |
|                                                                                                                                                                                                                                                                                                                                                                                                                                                                                                                                                                                                                                                                                                                                                                                                                                                                                                                                                                                                                                                                                                                                                                                                                                                                                                                                                                                                                                                                                                                                                                                                                                                                                                                                                                                                                                                                                                                                                                                                                                                                                                                                | 24.                                     | 24. Attachments                                                                |                        |                    |                                    |                                       |  |
| The following, completed in accordance with the requirements of Onsi                                                                                                                                                                                                                                                                                                                                                                                                                                                                                                                                                                                                                                                                                                                                                                                                                                                                                                                                                                                                                                                                                                                                                                                                                                                                                                                                                                                                                                                                                                                                                                                                                                                                                                                                                                                                                                                                                                                                                                                                                                                           | hore Oil and                            | d Gas Ord                                                                      | ler No. 1, shall b     | e attached to this | form:                              |                                       |  |
| 1. Well plat certified by a registered surveyor.                                                                                                                                                                                                                                                                                                                                                                                                                                                                                                                                                                                                                                                                                                                                                                                                                                                                                                                                                                                                                                                                                                                                                                                                                                                                                                                                                                                                                                                                                                                                                                                                                                                                                                                                                                                                                                                                                                                                                                                                                                                                               | ,                                       | 4.                                                                             | Bond to cove           | er the operations  | unless covered by an               | existing bond on file (see            |  |
| 2. A Drilling Plan.                                                                                                                                                                                                                                                                                                                                                                                                                                                                                                                                                                                                                                                                                                                                                                                                                                                                                                                                                                                                                                                                                                                                                                                                                                                                                                                                                                                                                                                                                                                                                                                                                                                                                                                                                                                                                                                                                                                                                                                                                                                                                                            |                                         |                                                                                | Item 20 abov           | re).               |                                    |                                       |  |
| 3. A Surface Use Plan (if the location is on National Forest System La                                                                                                                                                                                                                                                                                                                                                                                                                                                                                                                                                                                                                                                                                                                                                                                                                                                                                                                                                                                                                                                                                                                                                                                                                                                                                                                                                                                                                                                                                                                                                                                                                                                                                                                                                                                                                                                                                                                                                                                                                                                         | ınds, the                               | 5.                                                                             | Operator certi         | ification.         |                                    |                                       |  |
| SUPO shall be filed with the appropriate Forest Service Office.                                                                                                                                                                                                                                                                                                                                                                                                                                                                                                                                                                                                                                                                                                                                                                                                                                                                                                                                                                                                                                                                                                                                                                                                                                                                                                                                                                                                                                                                                                                                                                                                                                                                                                                                                                                                                                                                                                                                                                                                                                                                |                                         | 6. Such other site specific information and/or plans as may be required by the |                        |                    |                                    | nay be required by the                |  |
| $\sim$                                                                                                                                                                                                                                                                                                                                                                                                                                                                                                                                                                                                                                                                                                                                                                                                                                                                                                                                                                                                                                                                                                                                                                                                                                                                                                                                                                                                                                                                                                                                                                                                                                                                                                                                                                                                                                                                                                                                                                                                                                                                                                                         |                                         |                                                                                | authorized of          | nce.               |                                    | · · · · · · · · · · · · · · · · · · · |  |
| 25. Signante                                                                                                                                                                                                                                                                                                                                                                                                                                                                                                                                                                                                                                                                                                                                                                                                                                                                                                                                                                                                                                                                                                                                                                                                                                                                                                                                                                                                                                                                                                                                                                                                                                                                                                                                                                                                                                                                                                                                                                                                                                                                                                                   |                                         | Name (P<br>Pat Pe                                                              | Printed/Typed)<br>Prez | ٠.                 |                                    | Date 3/8/01                           |  |
| Title:                                                                                                                                                                                                                                                                                                                                                                                                                                                                                                                                                                                                                                                                                                                                                                                                                                                                                                                                                                                                                                                                                                                                                                                                                                                                                                                                                                                                                                                                                                                                                                                                                                                                                                                                                                                                                                                                                                                                                                                                                                                                                                                         |                                         |                                                                                |                        |                    |                                    |                                       |  |
| Regulatory Agent                                                                                                                                                                                                                                                                                                                                                                                                                                                                                                                                                                                                                                                                                                                                                                                                                                                                                                                                                                                                                                                                                                                                                                                                                                                                                                                                                                                                                                                                                                                                                                                                                                                                                                                                                                                                                                                                                                                                                                                                                                                                                                               |                                         |                                                                                |                        | ·                  |                                    |                                       |  |
| Approved by (Signature)  Lasy (), Braw                                                                                                                                                                                                                                                                                                                                                                                                                                                                                                                                                                                                                                                                                                                                                                                                                                                                                                                                                                                                                                                                                                                                                                                                                                                                                                                                                                                                                                                                                                                                                                                                                                                                                                                                                                                                                                                                                                                                                                                                                                                                                         |                                         | Name (7                                                                        | Printed Typed)         | RAY D. BA          | AY                                 | APR 0 9 2001                          |  |
| Title Assistant Field Manager,                                                                                                                                                                                                                                                                                                                                                                                                                                                                                                                                                                                                                                                                                                                                                                                                                                                                                                                                                                                                                                                                                                                                                                                                                                                                                                                                                                                                                                                                                                                                                                                                                                                                                                                                                                                                                                                                                                                                                                                                                                                                                                 | • • • • • • • • • • • • • • • • • • • • | Office                                                                         | POSWELL.F.             | ELD OFFICE         | APPR(                              | OVED FOR 1 YEAR                       |  |
| Langs And Minerals                                                                                                                                                                                                                                                                                                                                                                                                                                                                                                                                                                                                                                                                                                                                                                                                                                                                                                                                                                                                                                                                                                                                                                                                                                                                                                                                                                                                                                                                                                                                                                                                                                                                                                                                                                                                                                                                                                                                                                                                                                                                                                             |                                         | •                                                                              |                        |                    | ZH I CO                            | remort with the till                  |  |