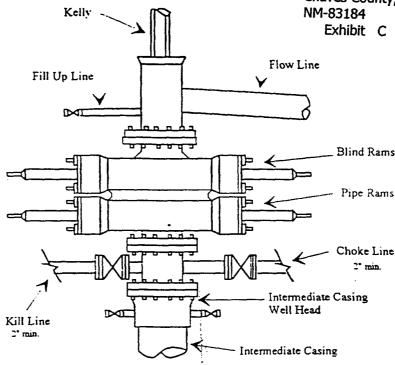

| BUREAU OF LAND MANAGEMERECIAL STIPULATIONS |  |
|--------------------------------------------|--|
| APPLICATION FOR PERMIT TO DRILL OR REENTER |  |

|                                                                                                                                                                                                                                                                                                                                                                                                                                                                                                                                                                                                                                                                                                                                                                                                                                                                                                                                                                                                                                                                                                                                                                                                                                                                                                                                                                                                                                                                                                                                                                                                                                                                                                                                                                                                                                                                                                                                                                                                                                                                                                                                |                                         |                                                                                |                        |                    | Not A                              | Applicable                            |  |
|--------------------------------------------------------------------------------------------------------------------------------------------------------------------------------------------------------------------------------------------------------------------------------------------------------------------------------------------------------------------------------------------------------------------------------------------------------------------------------------------------------------------------------------------------------------------------------------------------------------------------------------------------------------------------------------------------------------------------------------------------------------------------------------------------------------------------------------------------------------------------------------------------------------------------------------------------------------------------------------------------------------------------------------------------------------------------------------------------------------------------------------------------------------------------------------------------------------------------------------------------------------------------------------------------------------------------------------------------------------------------------------------------------------------------------------------------------------------------------------------------------------------------------------------------------------------------------------------------------------------------------------------------------------------------------------------------------------------------------------------------------------------------------------------------------------------------------------------------------------------------------------------------------------------------------------------------------------------------------------------------------------------------------------------------------------------------------------------------------------------------------|-----------------------------------------|--------------------------------------------------------------------------------|------------------------|--------------------|------------------------------------|---------------------------------------|--|
| 1a. Type of Work: X DRILL                                                                                                                                                                                                                                                                                                                                                                                                                                                                                                                                                                                                                                                                                                                                                                                                                                                                                                                                                                                                                                                                                                                                                                                                                                                                                                                                                                                                                                                                                                                                                                                                                                                                                                                                                                                                                                                                                                                                                                                                                                                                                                      | REENTER                                 |                                                                                |                        |                    | 7. If Unit or CA A                 | greement, Name and No.                |  |
|                                                                                                                                                                                                                                                                                                                                                                                                                                                                                                                                                                                                                                                                                                                                                                                                                                                                                                                                                                                                                                                                                                                                                                                                                                                                                                                                                                                                                                                                                                                                                                                                                                                                                                                                                                                                                                                                                                                                                                                                                                                                                                                                | • •                                     |                                                                                |                        |                    | Not A                              | Applicable                            |  |
|                                                                                                                                                                                                                                                                                                                                                                                                                                                                                                                                                                                                                                                                                                                                                                                                                                                                                                                                                                                                                                                                                                                                                                                                                                                                                                                                                                                                                                                                                                                                                                                                                                                                                                                                                                                                                                                                                                                                                                                                                                                                                                                                |                                         |                                                                                |                        |                    | 8. Lease Name and                  | Well No.                              |  |
| b. Type of Well: Oil Well Gas Other Well                                                                                                                                                                                                                                                                                                                                                                                                                                                                                                                                                                                                                                                                                                                                                                                                                                                                                                                                                                                                                                                                                                                                                                                                                                                                                                                                                                                                                                                                                                                                                                                                                                                                                                                                                                                                                                                                                                                                                                                                                                                                                       | •                                       |                                                                                | Single X               | Multiple Zone      | Jasper "ARJ" i                     | Federal #2                            |  |
| 2. Name of Operator                                                                                                                                                                                                                                                                                                                                                                                                                                                                                                                                                                                                                                                                                                                                                                                                                                                                                                                                                                                                                                                                                                                                                                                                                                                                                                                                                                                                                                                                                                                                                                                                                                                                                                                                                                                                                                                                                                                                                                                                                                                                                                            |                                         |                                                                                |                        |                    | 9. API Well No.                    |                                       |  |
| Yates Petroleum Corporation                                                                                                                                                                                                                                                                                                                                                                                                                                                                                                                                                                                                                                                                                                                                                                                                                                                                                                                                                                                                                                                                                                                                                                                                                                                                                                                                                                                                                                                                                                                                                                                                                                                                                                                                                                                                                                                                                                                                                                                                                                                                                                    |                                         |                                                                                |                        |                    | 30-005-63143                       |                                       |  |
| 3A. Address 105 South Fourth Street                                                                                                                                                                                                                                                                                                                                                                                                                                                                                                                                                                                                                                                                                                                                                                                                                                                                                                                                                                                                                                                                                                                                                                                                                                                                                                                                                                                                                                                                                                                                                                                                                                                                                                                                                                                                                                                                                                                                                                                                                                                                                            | 3b. Pho                                 | one No. (i                                                                     | include area cod       | le)                | 10. Field and Pool,                | or Exploratory                        |  |
| Artesia, New Mexico 88210                                                                                                                                                                                                                                                                                                                                                                                                                                                                                                                                                                                                                                                                                                                                                                                                                                                                                                                                                                                                                                                                                                                                                                                                                                                                                                                                                                                                                                                                                                                                                                                                                                                                                                                                                                                                                                                                                                                                                                                                                                                                                                      |                                         |                                                                                | 505) 748-147           | 71                 |                                    | re <del>cambrian 7</del> 6730         |  |
| 4. Location of Well (Report location clearly and in accordance with                                                                                                                                                                                                                                                                                                                                                                                                                                                                                                                                                                                                                                                                                                                                                                                                                                                                                                                                                                                                                                                                                                                                                                                                                                                                                                                                                                                                                                                                                                                                                                                                                                                                                                                                                                                                                                                                                                                                                                                                                                                            | -                                       | -                                                                              | •                      |                    | 11. Sec., T., R., M.,              | of Bik, and Survey or Area            |  |
| At surface 760' FNL a                                                                                                                                                                                                                                                                                                                                                                                                                                                                                                                                                                                                                                                                                                                                                                                                                                                                                                                                                                                                                                                                                                                                                                                                                                                                                                                                                                                                                                                                                                                                                                                                                                                                                                                                                                                                                                                                                                                                                                                                                                                                                                          | and 2240                                | O' FEL                                                                         |                        |                    |                                    | •                                     |  |
| - Property of the second secon | e as abo                                | ove                                                                            |                        |                    | Section 25, T8                     | S-R26E                                |  |
| 14. Distance in miles and direction from nearest town or post office*                                                                                                                                                                                                                                                                                                                                                                                                                                                                                                                                                                                                                                                                                                                                                                                                                                                                                                                                                                                                                                                                                                                                                                                                                                                                                                                                                                                                                                                                                                                                                                                                                                                                                                                                                                                                                                                                                                                                                                                                                                                          |                                         |                                                                                |                        |                    | 12. County or Paris                | h 13. State                           |  |
| Approximately 30 miles Northeast of Roswell, N                                                                                                                                                                                                                                                                                                                                                                                                                                                                                                                                                                                                                                                                                                                                                                                                                                                                                                                                                                                                                                                                                                                                                                                                                                                                                                                                                                                                                                                                                                                                                                                                                                                                                                                                                                                                                                                                                                                                                                                                                                                                                 |                                         |                                                                                |                        |                    | Chaves Count                       |                                       |  |
| 15. Distance from proposed* location to nearest property or lease line, ft.                                                                                                                                                                                                                                                                                                                                                                                                                                                                                                                                                                                                                                                                                                                                                                                                                                                                                                                                                                                                                                                                                                                                                                                                                                                                                                                                                                                                                                                                                                                                                                                                                                                                                                                                                                                                                                                                                                                                                                                                                                                    | 16. No                                  | o. of Acres                                                                    | s in lease             | 17. Spacing Ur     | nit dedicated to this we           | :11                                   |  |
| (Also to nearest drig. unit line, if any)                                                                                                                                                                                                                                                                                                                                                                                                                                                                                                                                                                                                                                                                                                                                                                                                                                                                                                                                                                                                                                                                                                                                                                                                                                                                                                                                                                                                                                                                                                                                                                                                                                                                                                                                                                                                                                                                                                                                                                                                                                                                                      |                                         | 80                                                                             | -                      |                    | 320                                |                                       |  |
| <ol> <li>Distance from proposed location* to nearest well, drilling, completed, applied for, on this lease, ft.</li> </ol>                                                                                                                                                                                                                                                                                                                                                                                                                                                                                                                                                                                                                                                                                                                                                                                                                                                                                                                                                                                                                                                                                                                                                                                                                                                                                                                                                                                                                                                                                                                                                                                                                                                                                                                                                                                                                                                                                                                                                                                                     | 19. Pr                                  | oposed Do<br>650                                                               | •                      |                    | Bond No. on file<br>ationwide Bond | # <b>NM-2811</b>                      |  |
| 21. Elevations (Show whether DF, KDB, RT, GL, etc.)                                                                                                                                                                                                                                                                                                                                                                                                                                                                                                                                                                                                                                                                                                                                                                                                                                                                                                                                                                                                                                                                                                                                                                                                                                                                                                                                                                                                                                                                                                                                                                                                                                                                                                                                                                                                                                                                                                                                                                                                                                                                            | 22. Ap                                  | 22. Approximate date work will start*                                          |                        |                    | 23. Estimated duration             |                                       |  |
| 3941'                                                                                                                                                                                                                                                                                                                                                                                                                                                                                                                                                                                                                                                                                                                                                                                                                                                                                                                                                                                                                                                                                                                                                                                                                                                                                                                                                                                                                                                                                                                                                                                                                                                                                                                                                                                                                                                                                                                                                                                                                                                                                                                          |                                         | ASAP                                                                           |                        |                    | 30 Days                            |                                       |  |
|                                                                                                                                                                                                                                                                                                                                                                                                                                                                                                                                                                                                                                                                                                                                                                                                                                                                                                                                                                                                                                                                                                                                                                                                                                                                                                                                                                                                                                                                                                                                                                                                                                                                                                                                                                                                                                                                                                                                                                                                                                                                                                                                | 24.                                     | 24. Attachments                                                                |                        |                    |                                    |                                       |  |
| The following, completed in accordance with the requirements of Onsi                                                                                                                                                                                                                                                                                                                                                                                                                                                                                                                                                                                                                                                                                                                                                                                                                                                                                                                                                                                                                                                                                                                                                                                                                                                                                                                                                                                                                                                                                                                                                                                                                                                                                                                                                                                                                                                                                                                                                                                                                                                           | hore Oil and                            | d Gas Ord                                                                      | ler No. 1, shall b     | e attached to this | form:                              |                                       |  |
| 1. Well plat certified by a registered surveyor.                                                                                                                                                                                                                                                                                                                                                                                                                                                                                                                                                                                                                                                                                                                                                                                                                                                                                                                                                                                                                                                                                                                                                                                                                                                                                                                                                                                                                                                                                                                                                                                                                                                                                                                                                                                                                                                                                                                                                                                                                                                                               | ,                                       | 4.                                                                             | Bond to cove           | er the operations  | unless covered by an               | existing bond on file (see            |  |
| 2. A Drilling Plan.                                                                                                                                                                                                                                                                                                                                                                                                                                                                                                                                                                                                                                                                                                                                                                                                                                                                                                                                                                                                                                                                                                                                                                                                                                                                                                                                                                                                                                                                                                                                                                                                                                                                                                                                                                                                                                                                                                                                                                                                                                                                                                            |                                         |                                                                                | Item 20 abov           | re).               |                                    |                                       |  |
| 3. A Surface Use Plan (if the location is on National Forest System La                                                                                                                                                                                                                                                                                                                                                                                                                                                                                                                                                                                                                                                                                                                                                                                                                                                                                                                                                                                                                                                                                                                                                                                                                                                                                                                                                                                                                                                                                                                                                                                                                                                                                                                                                                                                                                                                                                                                                                                                                                                         | ınds, the                               | 5.                                                                             | Operator certi         | ification.         |                                    |                                       |  |
| SUPO shall be filed with the appropriate Forest Service Office.                                                                                                                                                                                                                                                                                                                                                                                                                                                                                                                                                                                                                                                                                                                                                                                                                                                                                                                                                                                                                                                                                                                                                                                                                                                                                                                                                                                                                                                                                                                                                                                                                                                                                                                                                                                                                                                                                                                                                                                                                                                                |                                         | 6. Such other site specific information and/or plans as may be required by the |                        |                    |                                    | nay be required by the                |  |
| $\sim$                                                                                                                                                                                                                                                                                                                                                                                                                                                                                                                                                                                                                                                                                                                                                                                                                                                                                                                                                                                                                                                                                                                                                                                                                                                                                                                                                                                                                                                                                                                                                                                                                                                                                                                                                                                                                                                                                                                                                                                                                                                                                                                         |                                         |                                                                                | authorized of          | nce.               |                                    | · · · · · · · · · · · · · · · · · · · |  |
| 25. Signante                                                                                                                                                                                                                                                                                                                                                                                                                                                                                                                                                                                                                                                                                                                                                                                                                                                                                                                                                                                                                                                                                                                                                                                                                                                                                                                                                                                                                                                                                                                                                                                                                                                                                                                                                                                                                                                                                                                                                                                                                                                                                                                   |                                         | Name (P<br>Pat Pe                                                              | Printed/Typed)<br>Prez | ٠.                 |                                    | Date 3/8/01                           |  |
| Title:                                                                                                                                                                                                                                                                                                                                                                                                                                                                                                                                                                                                                                                                                                                                                                                                                                                                                                                                                                                                                                                                                                                                                                                                                                                                                                                                                                                                                                                                                                                                                                                                                                                                                                                                                                                                                                                                                                                                                                                                                                                                                                                         |                                         |                                                                                |                        |                    |                                    |                                       |  |
| Regulatory Agent                                                                                                                                                                                                                                                                                                                                                                                                                                                                                                                                                                                                                                                                                                                                                                                                                                                                                                                                                                                                                                                                                                                                                                                                                                                                                                                                                                                                                                                                                                                                                                                                                                                                                                                                                                                                                                                                                                                                                                                                                                                                                                               |                                         |                                                                                |                        | ·                  |                                    |                                       |  |
| Approved by (Signature)  Lasy (), Braw                                                                                                                                                                                                                                                                                                                                                                                                                                                                                                                                                                                                                                                                                                                                                                                                                                                                                                                                                                                                                                                                                                                                                                                                                                                                                                                                                                                                                                                                                                                                                                                                                                                                                                                                                                                                                                                                                                                                                                                                                                                                                         |                                         | Name (7                                                                        | Printed Typed)         | RAY D. BA          | AY                                 | APR 0 9 2001                          |  |
| Title Assistant Field Manager,                                                                                                                                                                                                                                                                                                                                                                                                                                                                                                                                                                                                                                                                                                                                                                                                                                                                                                                                                                                                                                                                                                                                                                                                                                                                                                                                                                                                                                                                                                                                                                                                                                                                                                                                                                                                                                                                                                                                                                                                                                                                                                 | • • • • • • • • • • • • • • • • • • • • | Office                                                                         | POSWELL.F.             | ELD OFFICE         | APPR(                              | OVED FOR 1 YEAR                       |  |
| Langs And Minerals                                                                                                                                                                                                                                                                                                                                                                                                                                                                                                                                                                                                                                                                                                                                                                                                                                                                                                                                                                                                                                                                                                                                                                                                                                                                                                                                                                                                                                                                                                                                                                                                                                                                                                                                                                                                                                                                                                                                                                                                                                                                                                             |                                         | •                                                                              |                        |                    | ZH I CO                            | remort with the till                  |  |