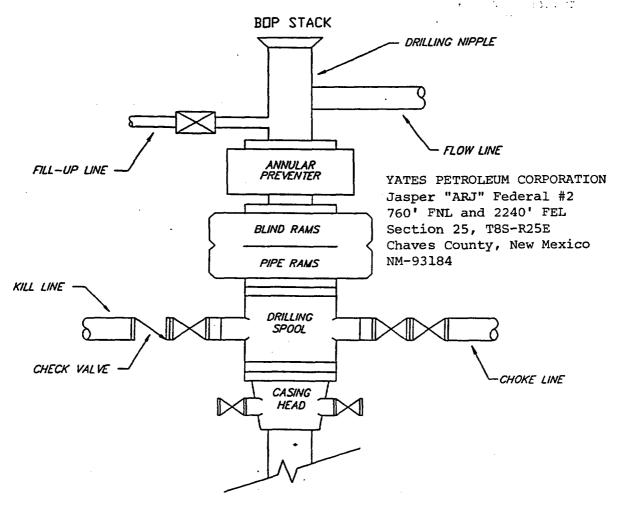

| BUREAU OF LAND MANAGEMERECIAL STIPULATIONS |  |
|--------------------------------------------|--|
| APPLICATION FOR PERMIT TO DRILL OR REENTER |  |

|                                                                                                                                                                                                                                                                                                                                                                                                                                                                                                                                                                                                                                                                                                                                                                                                                                                                                                                                                                                                                                                                                                                                                                                                                                                                                                                                                                                                                                                                                                                                                                                                                                                                                                                                                                                                                                                                                                                                                                                                                                                                                                                                |                                         |                                                                                |                        |                    | Not A                              | Applicable                            |  |
|--------------------------------------------------------------------------------------------------------------------------------------------------------------------------------------------------------------------------------------------------------------------------------------------------------------------------------------------------------------------------------------------------------------------------------------------------------------------------------------------------------------------------------------------------------------------------------------------------------------------------------------------------------------------------------------------------------------------------------------------------------------------------------------------------------------------------------------------------------------------------------------------------------------------------------------------------------------------------------------------------------------------------------------------------------------------------------------------------------------------------------------------------------------------------------------------------------------------------------------------------------------------------------------------------------------------------------------------------------------------------------------------------------------------------------------------------------------------------------------------------------------------------------------------------------------------------------------------------------------------------------------------------------------------------------------------------------------------------------------------------------------------------------------------------------------------------------------------------------------------------------------------------------------------------------------------------------------------------------------------------------------------------------------------------------------------------------------------------------------------------------|-----------------------------------------|--------------------------------------------------------------------------------|------------------------|--------------------|------------------------------------|---------------------------------------|--|
| 1a. Type of Work: X DRILL                                                                                                                                                                                                                                                                                                                                                                                                                                                                                                                                                                                                                                                                                                                                                                                                                                                                                                                                                                                                                                                                                                                                                                                                                                                                                                                                                                                                                                                                                                                                                                                                                                                                                                                                                                                                                                                                                                                                                                                                                                                                                                      | REENTER                                 |                                                                                |                        |                    | 7. If Unit or CA A                 | greement, Name and No.                |  |
|                                                                                                                                                                                                                                                                                                                                                                                                                                                                                                                                                                                                                                                                                                                                                                                                                                                                                                                                                                                                                                                                                                                                                                                                                                                                                                                                                                                                                                                                                                                                                                                                                                                                                                                                                                                                                                                                                                                                                                                                                                                                                                                                | • •                                     |                                                                                |                        |                    | Not A                              | Applicable                            |  |
|                                                                                                                                                                                                                                                                                                                                                                                                                                                                                                                                                                                                                                                                                                                                                                                                                                                                                                                                                                                                                                                                                                                                                                                                                                                                                                                                                                                                                                                                                                                                                                                                                                                                                                                                                                                                                                                                                                                                                                                                                                                                                                                                |                                         |                                                                                |                        |                    | 8. Lease Name and                  | Well No.                              |  |
| b. Type of Well: Oil Well Gas Other Well                                                                                                                                                                                                                                                                                                                                                                                                                                                                                                                                                                                                                                                                                                                                                                                                                                                                                                                                                                                                                                                                                                                                                                                                                                                                                                                                                                                                                                                                                                                                                                                                                                                                                                                                                                                                                                                                                                                                                                                                                                                                                       | •                                       |                                                                                | Single X               | Multiple Zone      | Jasper "ARJ" i                     | Federal #2                            |  |
| 2. Name of Operator                                                                                                                                                                                                                                                                                                                                                                                                                                                                                                                                                                                                                                                                                                                                                                                                                                                                                                                                                                                                                                                                                                                                                                                                                                                                                                                                                                                                                                                                                                                                                                                                                                                                                                                                                                                                                                                                                                                                                                                                                                                                                                            |                                         |                                                                                |                        |                    | 9. API Well No.                    |                                       |  |
| Yates Petroleum Corporation                                                                                                                                                                                                                                                                                                                                                                                                                                                                                                                                                                                                                                                                                                                                                                                                                                                                                                                                                                                                                                                                                                                                                                                                                                                                                                                                                                                                                                                                                                                                                                                                                                                                                                                                                                                                                                                                                                                                                                                                                                                                                                    |                                         |                                                                                |                        |                    | 30-005-63143                       |                                       |  |
| 3A. Address 105 South Fourth Street                                                                                                                                                                                                                                                                                                                                                                                                                                                                                                                                                                                                                                                                                                                                                                                                                                                                                                                                                                                                                                                                                                                                                                                                                                                                                                                                                                                                                                                                                                                                                                                                                                                                                                                                                                                                                                                                                                                                                                                                                                                                                            | 3b. Pho                                 | one No. (i                                                                     | include area cod       | le)                | 10. Field and Pool,                | or Exploratory                        |  |
| Artesia, New Mexico 88210                                                                                                                                                                                                                                                                                                                                                                                                                                                                                                                                                                                                                                                                                                                                                                                                                                                                                                                                                                                                                                                                                                                                                                                                                                                                                                                                                                                                                                                                                                                                                                                                                                                                                                                                                                                                                                                                                                                                                                                                                                                                                                      |                                         |                                                                                | 505) 748-147           | 71                 |                                    | re <del>cambrian 7</del> 6730         |  |
| 4. Location of Well (Report location clearly and in accordance with                                                                                                                                                                                                                                                                                                                                                                                                                                                                                                                                                                                                                                                                                                                                                                                                                                                                                                                                                                                                                                                                                                                                                                                                                                                                                                                                                                                                                                                                                                                                                                                                                                                                                                                                                                                                                                                                                                                                                                                                                                                            | -                                       | -                                                                              | •                      |                    | 11. Sec., T., R., M.,              | of Bik, and Survey or Area            |  |
| At surface 760' FNL a                                                                                                                                                                                                                                                                                                                                                                                                                                                                                                                                                                                                                                                                                                                                                                                                                                                                                                                                                                                                                                                                                                                                                                                                                                                                                                                                                                                                                                                                                                                                                                                                                                                                                                                                                                                                                                                                                                                                                                                                                                                                                                          | and 2240                                | O' FEL                                                                         |                        |                    |                                    | •                                     |  |
| - Property of the second secon | e as abo                                | ove                                                                            |                        |                    | Section 25, T8                     | S-R26E                                |  |
| 14. Distance in miles and direction from nearest town or post office*                                                                                                                                                                                                                                                                                                                                                                                                                                                                                                                                                                                                                                                                                                                                                                                                                                                                                                                                                                                                                                                                                                                                                                                                                                                                                                                                                                                                                                                                                                                                                                                                                                                                                                                                                                                                                                                                                                                                                                                                                                                          |                                         |                                                                                |                        |                    | 12. County or Paris                | h 13. State                           |  |
| Approximately 30 miles Northeast of Roswell, N                                                                                                                                                                                                                                                                                                                                                                                                                                                                                                                                                                                                                                                                                                                                                                                                                                                                                                                                                                                                                                                                                                                                                                                                                                                                                                                                                                                                                                                                                                                                                                                                                                                                                                                                                                                                                                                                                                                                                                                                                                                                                 |                                         |                                                                                |                        |                    | Chaves Count                       |                                       |  |
| 15. Distance from proposed* location to nearest property or lease line, ft.                                                                                                                                                                                                                                                                                                                                                                                                                                                                                                                                                                                                                                                                                                                                                                                                                                                                                                                                                                                                                                                                                                                                                                                                                                                                                                                                                                                                                                                                                                                                                                                                                                                                                                                                                                                                                                                                                                                                                                                                                                                    | 16. No                                  | o. of Acres                                                                    | s in lease             | 17. Spacing Ur     | nit dedicated to this we           | :11                                   |  |
| (Also to nearest drig. unit line, if any)                                                                                                                                                                                                                                                                                                                                                                                                                                                                                                                                                                                                                                                                                                                                                                                                                                                                                                                                                                                                                                                                                                                                                                                                                                                                                                                                                                                                                                                                                                                                                                                                                                                                                                                                                                                                                                                                                                                                                                                                                                                                                      |                                         | 80                                                                             | -                      |                    | 320                                |                                       |  |
| <ol> <li>Distance from proposed location* to nearest well, drilling, completed, applied for, on this lease, ft.</li> </ol>                                                                                                                                                                                                                                                                                                                                                                                                                                                                                                                                                                                                                                                                                                                                                                                                                                                                                                                                                                                                                                                                                                                                                                                                                                                                                                                                                                                                                                                                                                                                                                                                                                                                                                                                                                                                                                                                                                                                                                                                     | 19. Pr                                  | oposed Do<br>650                                                               | •                      |                    | Bond No. on file<br>ationwide Bond | # <b>NM-2811</b>                      |  |
| 21. Elevations (Show whether DF, KDB, RT, GL, etc.)                                                                                                                                                                                                                                                                                                                                                                                                                                                                                                                                                                                                                                                                                                                                                                                                                                                                                                                                                                                                                                                                                                                                                                                                                                                                                                                                                                                                                                                                                                                                                                                                                                                                                                                                                                                                                                                                                                                                                                                                                                                                            | 22. Ap                                  | 22. Approximate date work will start*                                          |                        |                    | 23. Estimated duration             |                                       |  |
| 3941'                                                                                                                                                                                                                                                                                                                                                                                                                                                                                                                                                                                                                                                                                                                                                                                                                                                                                                                                                                                                                                                                                                                                                                                                                                                                                                                                                                                                                                                                                                                                                                                                                                                                                                                                                                                                                                                                                                                                                                                                                                                                                                                          |                                         | ASAP                                                                           |                        |                    | 30 Days                            |                                       |  |
|                                                                                                                                                                                                                                                                                                                                                                                                                                                                                                                                                                                                                                                                                                                                                                                                                                                                                                                                                                                                                                                                                                                                                                                                                                                                                                                                                                                                                                                                                                                                                                                                                                                                                                                                                                                                                                                                                                                                                                                                                                                                                                                                | 24.                                     | 24. Attachments                                                                |                        |                    |                                    |                                       |  |
| The following, completed in accordance with the requirements of Onsi                                                                                                                                                                                                                                                                                                                                                                                                                                                                                                                                                                                                                                                                                                                                                                                                                                                                                                                                                                                                                                                                                                                                                                                                                                                                                                                                                                                                                                                                                                                                                                                                                                                                                                                                                                                                                                                                                                                                                                                                                                                           | hore Oil and                            | d Gas Ord                                                                      | ler No. 1, shall b     | e attached to this | form:                              |                                       |  |
| 1. Well plat certified by a registered surveyor.                                                                                                                                                                                                                                                                                                                                                                                                                                                                                                                                                                                                                                                                                                                                                                                                                                                                                                                                                                                                                                                                                                                                                                                                                                                                                                                                                                                                                                                                                                                                                                                                                                                                                                                                                                                                                                                                                                                                                                                                                                                                               | ,                                       | 4.                                                                             | Bond to cove           | er the operations  | unless covered by an               | existing bond on file (see            |  |
| 2. A Drilling Plan.                                                                                                                                                                                                                                                                                                                                                                                                                                                                                                                                                                                                                                                                                                                                                                                                                                                                                                                                                                                                                                                                                                                                                                                                                                                                                                                                                                                                                                                                                                                                                                                                                                                                                                                                                                                                                                                                                                                                                                                                                                                                                                            |                                         |                                                                                | Item 20 abov           | re).               |                                    |                                       |  |
| 3. A Surface Use Plan (if the location is on National Forest System La                                                                                                                                                                                                                                                                                                                                                                                                                                                                                                                                                                                                                                                                                                                                                                                                                                                                                                                                                                                                                                                                                                                                                                                                                                                                                                                                                                                                                                                                                                                                                                                                                                                                                                                                                                                                                                                                                                                                                                                                                                                         | ınds, the                               | 5.                                                                             | Operator certi         | ification.         |                                    |                                       |  |
| SUPO shall be filed with the appropriate Forest Service Office.                                                                                                                                                                                                                                                                                                                                                                                                                                                                                                                                                                                                                                                                                                                                                                                                                                                                                                                                                                                                                                                                                                                                                                                                                                                                                                                                                                                                                                                                                                                                                                                                                                                                                                                                                                                                                                                                                                                                                                                                                                                                |                                         | 6. Such other site specific information and/or plans as may be required by the |                        |                    |                                    | nay be required by the                |  |
| $\sim$                                                                                                                                                                                                                                                                                                                                                                                                                                                                                                                                                                                                                                                                                                                                                                                                                                                                                                                                                                                                                                                                                                                                                                                                                                                                                                                                                                                                                                                                                                                                                                                                                                                                                                                                                                                                                                                                                                                                                                                                                                                                                                                         |                                         |                                                                                | authorized of          | nce.               |                                    | · · · · · · · · · · · · · · · · · · · |  |
| 25. Signante                                                                                                                                                                                                                                                                                                                                                                                                                                                                                                                                                                                                                                                                                                                                                                                                                                                                                                                                                                                                                                                                                                                                                                                                                                                                                                                                                                                                                                                                                                                                                                                                                                                                                                                                                                                                                                                                                                                                                                                                                                                                                                                   |                                         | Name (P<br>Pat Pe                                                              | Printed/Typed)<br>Prez | ٠.                 |                                    | Date 3/8/01                           |  |
| Title:                                                                                                                                                                                                                                                                                                                                                                                                                                                                                                                                                                                                                                                                                                                                                                                                                                                                                                                                                                                                                                                                                                                                                                                                                                                                                                                                                                                                                                                                                                                                                                                                                                                                                                                                                                                                                                                                                                                                                                                                                                                                                                                         |                                         |                                                                                |                        |                    |                                    |                                       |  |
| Regulatory Agent                                                                                                                                                                                                                                                                                                                                                                                                                                                                                                                                                                                                                                                                                                                                                                                                                                                                                                                                                                                                                                                                                                                                                                                                                                                                                                                                                                                                                                                                                                                                                                                                                                                                                                                                                                                                                                                                                                                                                                                                                                                                                                               |                                         |                                                                                |                        | ·                  |                                    |                                       |  |
| Approved by (Signature)  Lasy (), Braw                                                                                                                                                                                                                                                                                                                                                                                                                                                                                                                                                                                                                                                                                                                                                                                                                                                                                                                                                                                                                                                                                                                                                                                                                                                                                                                                                                                                                                                                                                                                                                                                                                                                                                                                                                                                                                                                                                                                                                                                                                                                                         |                                         | Name (7                                                                        | Printed Typed)         | RAY D. BA          | AY                                 | APR 0 9 2001                          |  |
| Title Assistant Field Manager,                                                                                                                                                                                                                                                                                                                                                                                                                                                                                                                                                                                                                                                                                                                                                                                                                                                                                                                                                                                                                                                                                                                                                                                                                                                                                                                                                                                                                                                                                                                                                                                                                                                                                                                                                                                                                                                                                                                                                                                                                                                                                                 | • • • • • • • • • • • • • • • • • • • • | Office                                                                         | POSWELL.F.             | ELD OFFICE         | APPR(                              | OVED FOR 1 YEAR                       |  |
| Langs And Minerals                                                                                                                                                                                                                                                                                                                                                                                                                                                                                                                                                                                                                                                                                                                                                                                                                                                                                                                                                                                                                                                                                                                                                                                                                                                                                                                                                                                                                                                                                                                                                                                                                                                                                                                                                                                                                                                                                                                                                                                                                                                                                                             |                                         | •                                                                              |                        |                    | ZH I CO                            | remort with the till                  |  |