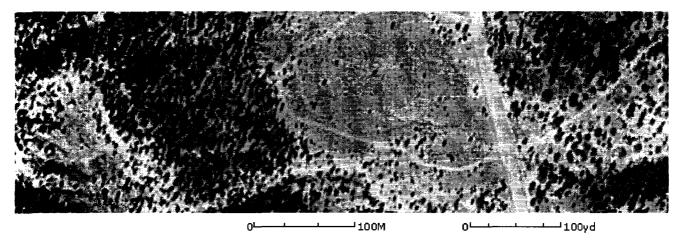

RU #31B, This is a reasonable fit for the elliptical drainage pattern here in the Mesaverde, but I would question whether the pattern could not have been as well matched with a location south and a little east along the road shown on the topo sheet included in the application. I am sending a separate air photo that shows this location and surrounding area.

Mike this is a Terraserver air photo view of the area around the RU #31B to go with the email critique I am sending separately.

**Microsoft TerraServer** 

Display Image

USGS Aerial Photograph

379 km SW of Denver, Colorado, United States 09 Oct 1997

RU #31B, This is a reasonable fit for the elliptical drainage pattern here in the Mesaverde, but I would question whether the pattern could not have been as well matched with a location south and a little road shown on the topo sheet included in the application. I am sending a separate air photo location and surrounding area.