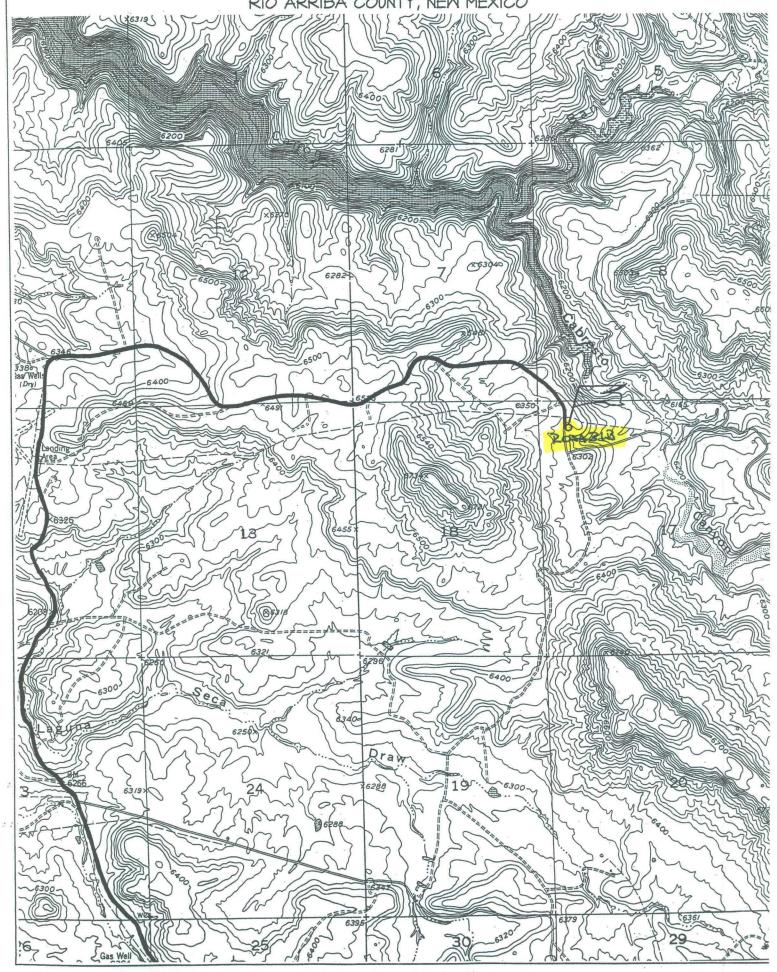

I then contacted Ann Chavez with Independent Contract Archaeology (ICA is under contract with Williams) and she confirmed that the northwest corner of section 17 is a very high density site area. I reviewed her site maps with her and we both agreed it would be very difficult to place a well pad in that particular area with out disturbing a site (refer to Arch Map). There are possible areas further to the east but then drainage to offset wells becomes an issue (refer to Drainage Map).

When I first reviewed this well for Williams it was my understanding the current well pad was picked to minimize Mesaverde drainage interference with the Rosa 80 and Rosa 30A. Since I was not involved with the initial site I was not aware of any archaeology sites or that they had been a consideration in picking the surface location. I apologize for not checking with the archeologist and sending in this information with the letter asking for administrative approval for a "non-standard" location.

- a) Minimize the drainage interference with the Rosa 80 and Rosa 30A
- b) Avoid contact with archaeology sites within the area
- c) By itself, the Dakota (in this area) is at best very marginal economically and a dual completion helps capture additional reserves from the Dakota that otherwise would not be able to be economically developed.
- d) Utilizing a single well bore for a dual completion would also negate the need for additional disturbance of another well, ie. well pad, road, pipeline ROW, etc.

Williams intends to make the well a dual well thereby capturing the reserves from the Dakota with a single well bore. Originally, the surface location was picked by considering drainage from the offset Mesaverde wells and topography/archeology constraints. In this case, Williams picked their surface location in an attempt to minimize Mesaverde drainage interference with offset wells.

Therefore, the reasons for requesting administrative approval for a non-standard location are:

- 1. The current location was picked to minimize the drainage interference with the Rosa 80 and Rosa 30A (see attached map showing drainage patterns).
- 2. By itself, the Dakota (in this area) is at best very marginal economically and a dual completion helps capture additional reserves from the Dakota that otherwise would not be able to be economically developed.
- 3. Utilizing a single well bore for a dual completion would also negate the need for additional disturbance of another well, ie. well pad, road, pipeline ROW, etc.