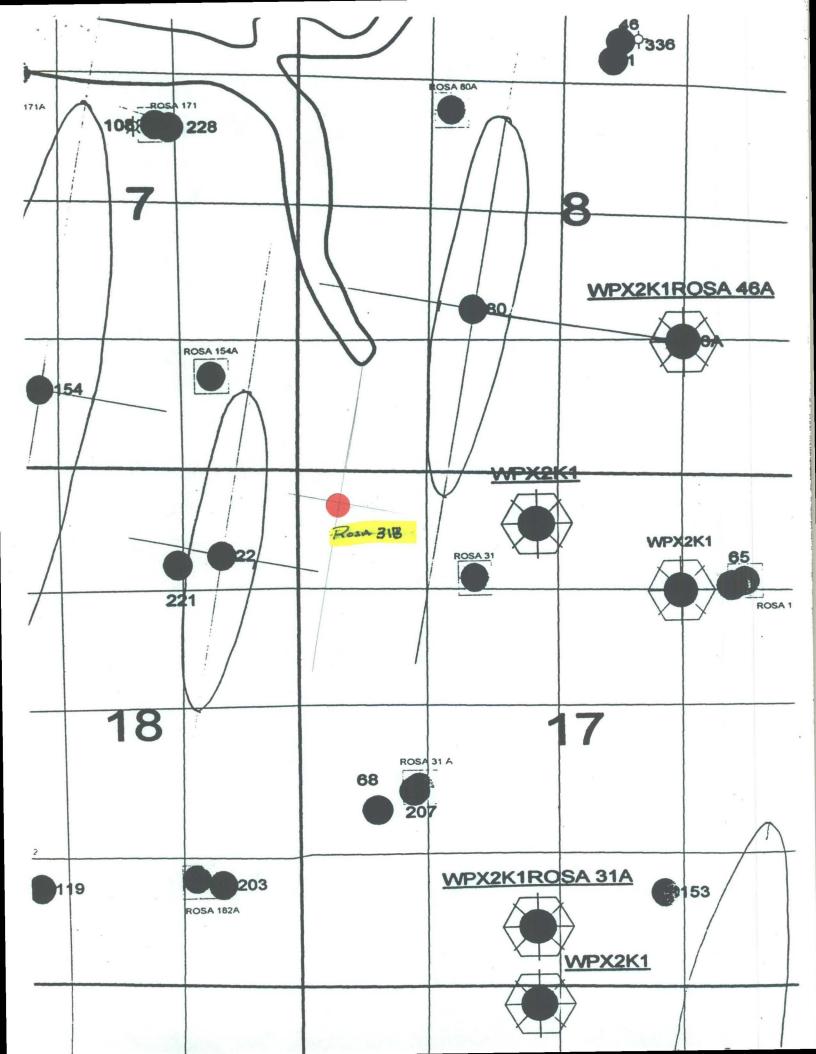

I then contacted Ann Chavez with Independent Contract Archaeology (ICA is under contract with Williams) and she confirmed that the northwest corner of section 17 is a very high density site area. I reviewed her site maps with her and we both agreed it would be very difficult to place a well pad in that particular area with out disturbing a site (refer to Arch Map). There are possible areas further to the east but then drainage to offset wells becomes an issue (refer to Drainage Map).

RU #31B, This is a reasonable fit for the elliptical drainage pattern here in the Mesaverde, but I would question whether the pattern could not have been as well matched with a location south and a little east along the road shown on the topo sheet included in the application. I am sending a separate air photo that shows this location and surrounding area.

RU #31B, This is a reasonable fit for the elliptical drainage pattern here in the Mesaverde, but I would question whether the pattern could not have been as well matched with a location south and a little road shown on the topo sheet included in the application. I am sending a separate air photo location and surrounding area.