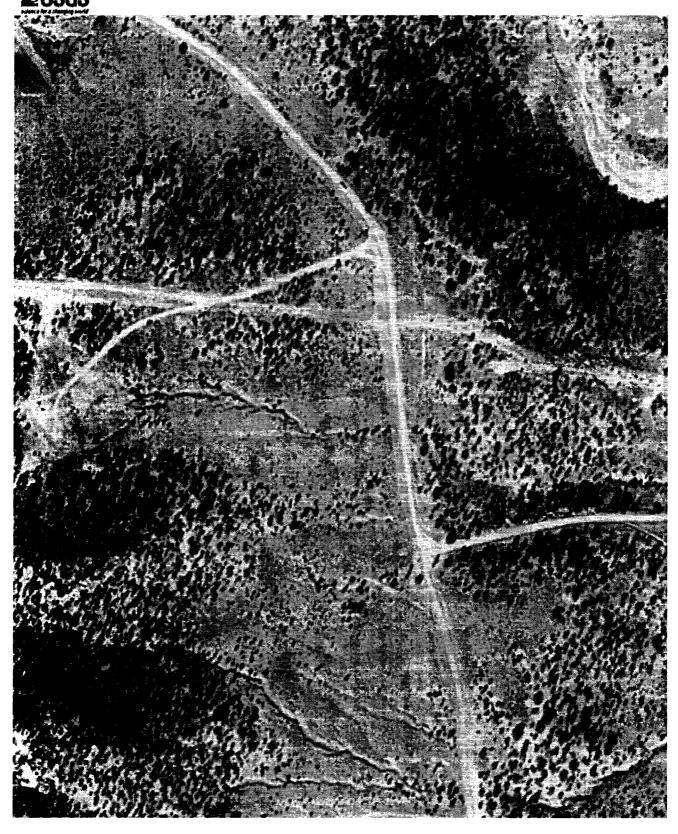

RU #31B, This is a reasonable fit for the elliptical drainage pattern here in the Mesaverde, but I would question whether the pattern could not have been as well matched with a location south and a little east along the road shown on the topo sheet included in the application. I am sending a separate air photo that shows this location and surrounding area.

Mike this is a Terraserver air photo view of the area around the RU #31B to go with the email critique I am sending separately.

**Microsoft TerraServer** 

Display Image

USGS Aerial Photograph

379 km SW of Denver, Colorado, United States 09 Oct 1997

RU #31B, This is a reasonable fit for the elliptical drainage pattern here in the Mesaverde, but I would question whether the pattern could not have been as well matched with a location south and a little road shown on the topo sheet included in the application. I am sending a separate air photo location and surrounding area.