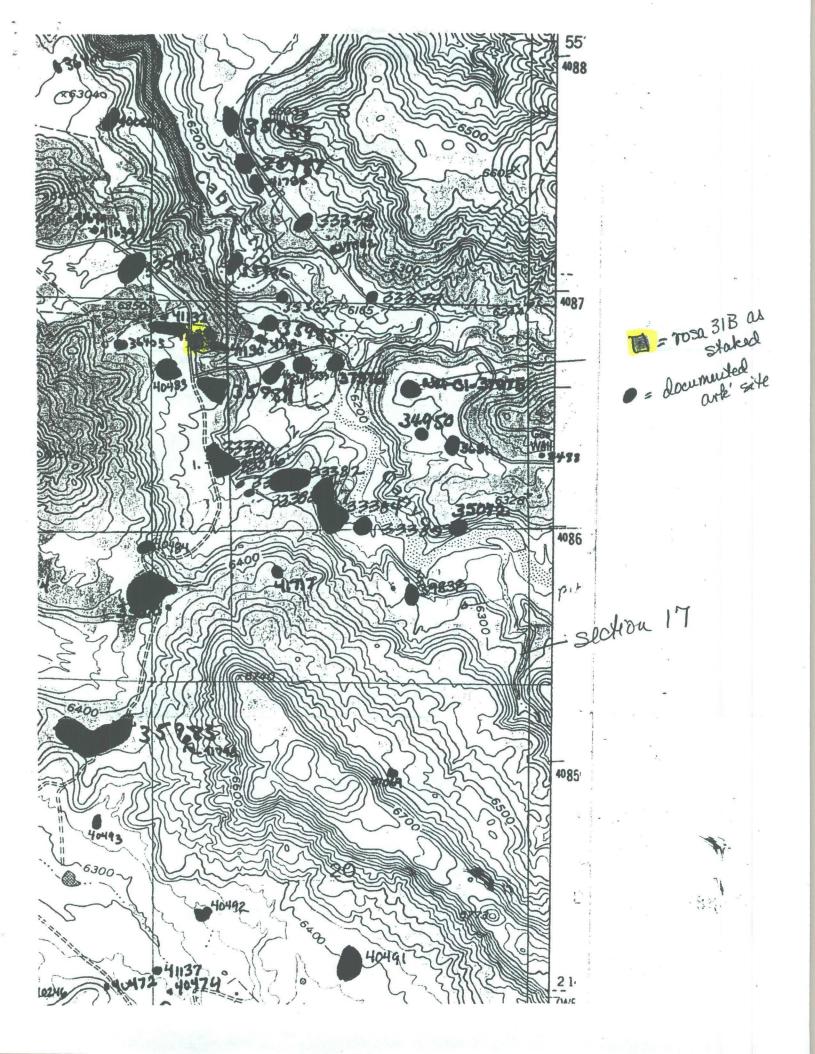

I then contacted Ann Chavez with Independent Contract Archaeology (ICA is under contract with Williams) and she confirmed that the northwest corner of section 17 is a very high density site area. I reviewed her site maps with her and we both agreed it would be very difficult to place a well pad in that particular area with out disturbing a site (refer to Arch Map). There are possible areas further to the east but then drainage to offset wells becomes an issue (refer to Drainage Map).

When I first reviewed this well for Williams it was my understanding the current well pad was picked to minimize Mesaverde drainage interference with the Rosa 80 and Rosa 30A. Since I was not involved with the initial site I was not aware of any archaeology sites or that they had been a consideration in picking the surface location. I apologize for not checking with the archeologist and sending in this information with the letter asking for administrative approval for a "non-standard" location.

RU #31B, This is a reasonable fit for the elliptical drainage pattern here in the Mesaverde, but I would question whether the pattern could not have been as well matched with a location south and a little east along the road shown on the topo sheet included in the application. I am sending a separate air photo that shows this location and surrounding area.

RU #31B, This is a reasonable fit for the elliptical drainage pattern here in the Mesaverde, but I would question whether the pattern could not have been as well matched with a location south and a little road shown on the topo sheet included in the application. I am sending a separate air photo location and surrounding area.