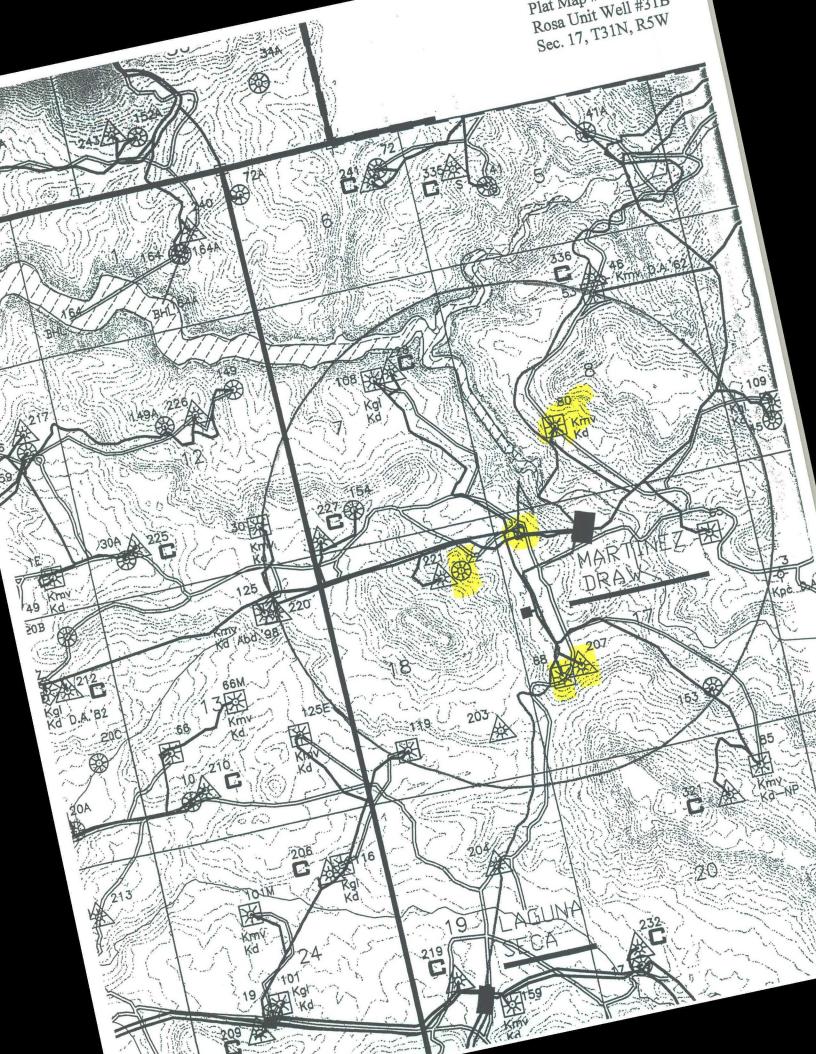

Re: Request for Administrative approval for Non-Standard Dakota Location Rosa Unit 31B (Sec 17/T31N/R5W, 570' fnl & 515' fwl, Rio Arriba County, New Mexico)

30-039-16579

Dear Ms. Wrotenbery,

Williams Production Company is requesting an administrative approval to construct the Rosa 31B as a dual Mesaverde/Dakota with the Dakota being non-standard. Williams has already been issued an APD for drilling a standard infill Mesaverde well by the BLM.

As the Unit Operator of the Rosa Unit, Williams Production is the *only* offset operator, thereby this proposed non-standard location would not affect any other operators.

Please find attached a drilling plat with topographical map showing location, drainage map and a portion of the unit map showing where the well is located within the unit.

# WILLIAMS PRODUCTION COMPANY ROSA UNIT #318

570' FNL & 515' FWL, SECTION 17, T3IN, R5W, N.M.P.M. RIO ARRIBA COUNTY, NEW MEXICO