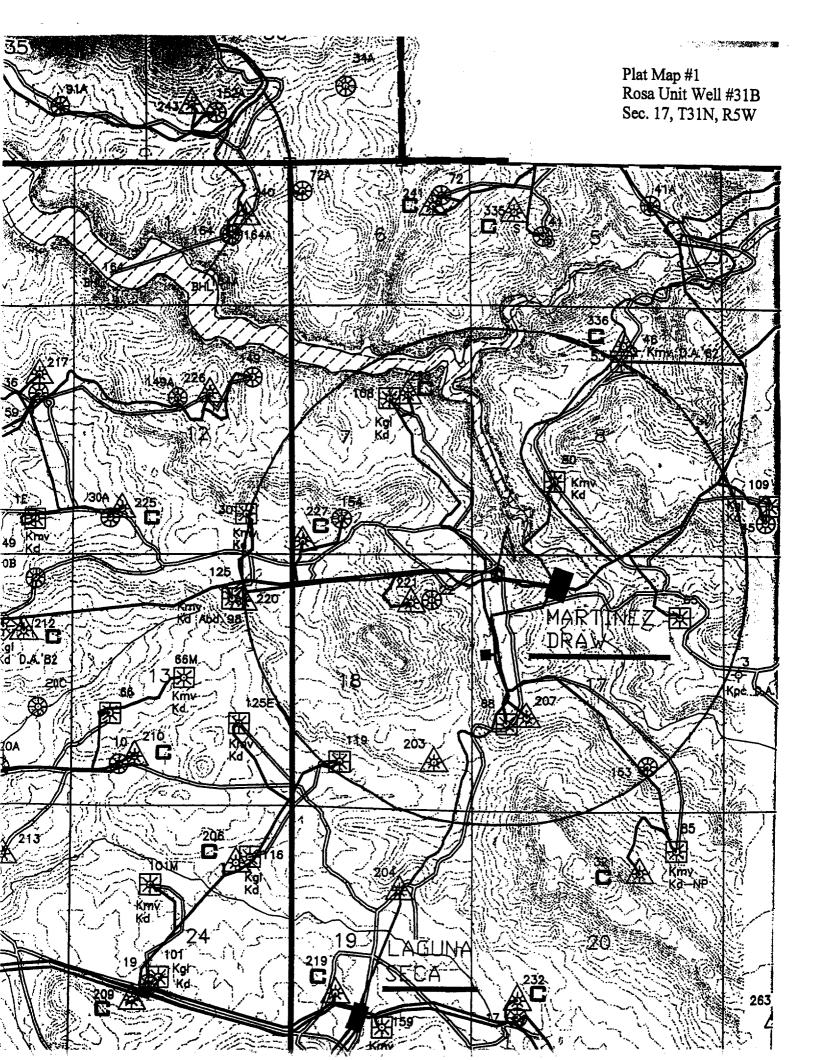

# WILLIAMS PRODUCTION COMPANY ROSA UNIT #318

570' FNL & 515' FWL, SECTION 17, T3IN, R5W, N.M.P.M. RIO ARRIBA COUNTY, NEW MEXICO

4/24/01

March 25, 2001

Ms. Lori Wrotenbery New Mexico Oil Conservation Division 2040 S. Pacheco Santa Fe, NM 87505

Re: Non-Standard Location for the Rosa Unit 31B, 570' FNL, 515' FWL, (30-039-26579) Section 17, T31N, R5W, NMPN, Rio Arriba County, NM, Dakota Formation.

Dear Ms. Wrotenbery: .

According to rule 104.c(2)(a) Williams Production Company hereby requests an Administrative Approval for a non-standard location in the Basin Dakota pool for the referenced well. The proposed well would be a dual formation Mesa Verde pool (standard location) and a non-standard Dakota pool. The proposed spacing unit is the west half of Section 17 T31N, R5W, which is 320 acres, but due to topography is outside the boundaries of the Dakota pool, but within the boundary of the infill Mesa Verde pool. The reasons for the request is topographical (the terrain would require larger cuts and fills), and the poor economics of a stand alone Dakota well.

As the Unit Operator of the Rosa Unit, Williams Production is the only offset operator. Attached is a plat indicating the well location and proposed spacing unit.

Thank you for your consideration and approval of this application. If you have any questions, please do not hesitate to call me at (505) 327-6331.