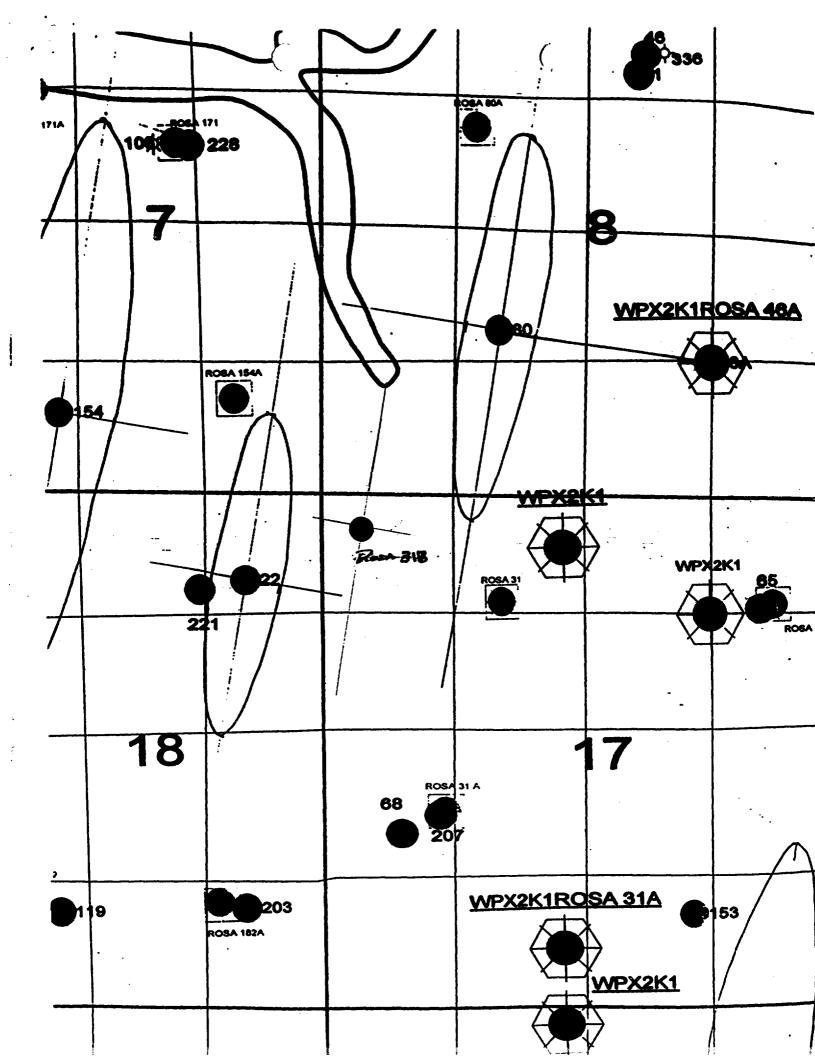

I then contacted Ann Chavez with Independent Contract Archaeology (ICA is under contract with Williams) and she confirmed that the northwest corner of section 17 is a very high density site area. I reviewed her site maps with her and we both agreed it would be very difficult to place a well pad in that particular area with out disturbing a site (refer to Arch Map). There are possible areas further to the east but then drainage to offset wells becomes an issue (refer to Drainage Map).

When I first reviewed this well for Williams it was my understanding the current well pad was picked to minimize Mesaverde drainage interference with the Rosa 80 and Rosa 30A. Since I was not involved with the initial site I was not aware of any archaeology sites or that they had been a consideration in picking the surface location. I apologize for not checking with the archeologist and sending in this information with the letter asking for administrative approval for a "non-standard" location.