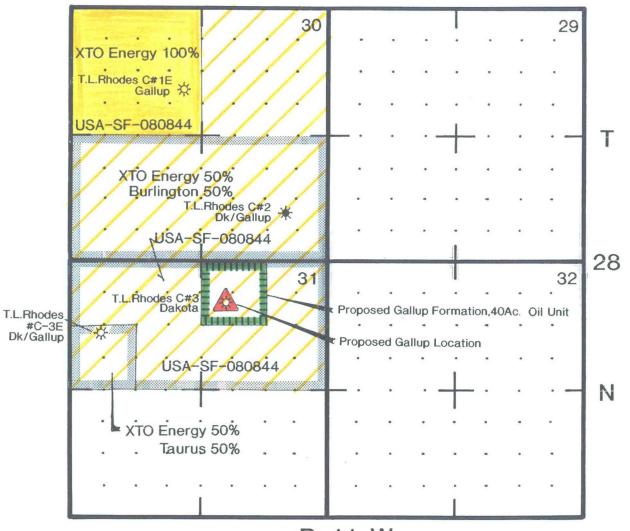

- 1. Well location plat (NMOCD Form C-102)
- 2. Ownership map
- 3. List of Offset Owners

The above captioned well was drilled and completed on October 16, 1966 as a N2, 320 acre producing Dakota unit. XTO would like to move up the hole in the wellbore and recomplete the well in the Kutz-Gallup Formation. The rules state that the well should be located no closer than 330'to the outer boundary of the 40-acre unit nor closer than 10 feet to any quarter-quarter section line. The existing location will not conform to current footage requirements. A new well would not be economically feasible to drill for just the Kutz-Gallup formation. The current wellbore is in acceptable condition for the recompletion attempt with no additional work being required. By moving up the hole to the Kutz-Gallup formation, XTO would be able to minimize environmental impact in obtaining additional production and protection of correlative rights.

| STATE: NEW MEXICO                            | COUNTY: SAN JUAN |
|----------------------------------------------|------------------|
| PROSPECT: Ownership in Kutz-Gallup Formation |                  |
| SECTIONS: 30,31 BLOCK: SURVEY: _             |                  |
| ACRES: TOWNSHIP: 28N RANGE:                  |                  |

T.L. Rhodes #C-3 Well

SCALE: 1'=2,000'

R-11-W

# OFFSET OPERATORS AND OWNERS NOTIFICATION LIST T.L. RHODES #C 3 WELL

Burlington Resources Oil & Gas P.O. Box 4289 Farmington, NM 87499-4289 Attention: Dawn Howell

Taurus Exploration USA, Inc. 2198 Bloomfield Hwy Farmington, NM 87404 Attention: Rich Corcoran