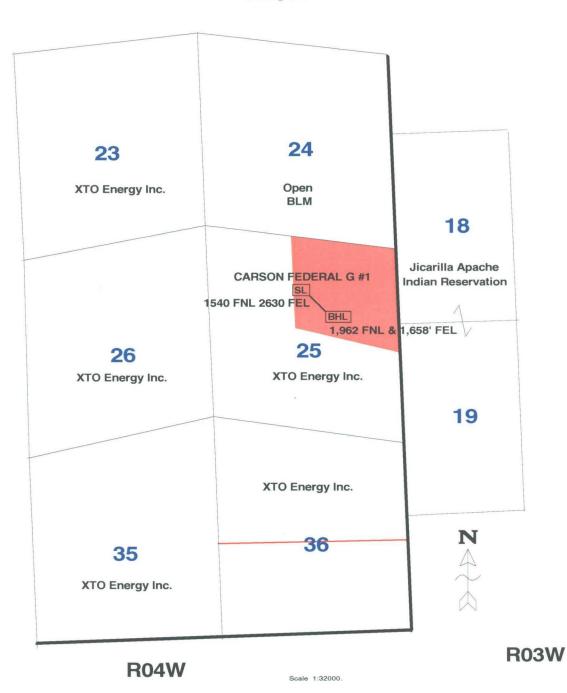

## XTO ENERGY INC. OFFSET OWNERS PLAT

## Carson Federal G #1 Nacimiento Unit

Surface Location: 1,540' FNL & 2,630' FEL

Bottom Hole Location: 1,962' FNL & 1,658' FEL

Section 25-28N-4W, Rio Arriba County, New Mexico

#### **T28N**