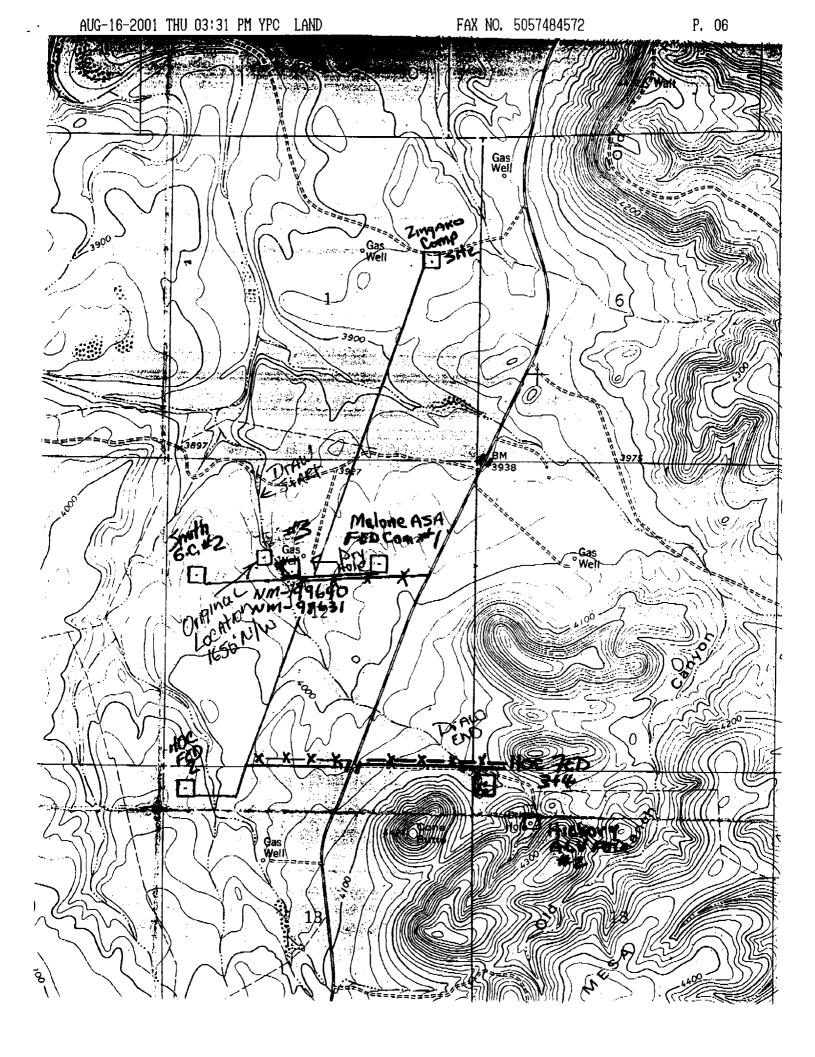

The Smith Federal Gas Com. #3 was drilled at the captioned location for topographical reasons. The original location for this well was staked at 1650' FNL and 1650' FWL. This location fell into a draw that runs in a northwest to southeast direction, and because of this, Mr. Barry Hunt of the Carlsbad Resource Area of the Bureau of Land Management moved the well to its current location. Also, there is a dry hole located just a few hundred feet to the northeast and that was also factored into the selection of this location. Please note enclosed topographical map.

The Smith Federal Gas Com. #3 was drilled at the captioned location for topographical reasons. The original location for this well was staked at 1650' FNL and 1650' FWL. This location fell into a draw that runs in a northwest to southeast direction. and because of this, Mr. Barry Hunt of the Carlsbad Resource Area of the Bureau of Land Management moved the well to its current location. Also, there is a dry hole located just a few hundred feet to the northeast and that was also factored into the selection of this location. Please note enclosed topographical map.