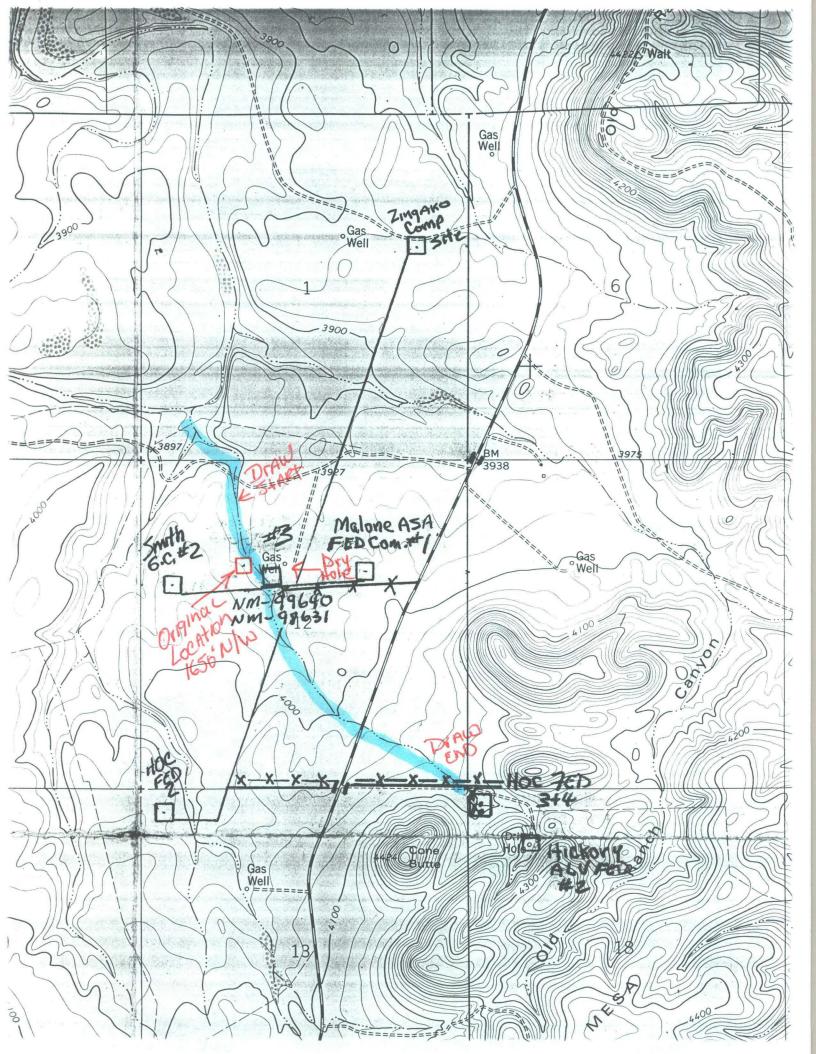

The Smith Federal Gas Com. #3 was drilled at the captioned location for topographical reasons. The original location for this well was staked at 1650' FNL and 1650' FWL. This location fell into a draw that runs in a northwest to southeast direction, and because of this, Mr. Barry Hunt of the Carlsbad Resource Area of the Bureau of Land Management moved the well to its current location. Also, there is a dry hole located just a few hundred feet to the northeast and that was also factored into the selection of this location. Please note enclosed topographical map.

The Smith Federal Gas Com. #3 was drilled at the captioned location for topographical reasons. The original location for this well was staked at 1650' FNL and 1650' FWL. This location fell into a draw that runs in a northwest to southeast direction. and because of this, Mr. Barry Hunt of the Carlsbad Resource Area of the Bureau of Land Management moved the well to its current location. Also, there is a dry hole located just a few hundred feet to the northeast and that was also factored into the selection of this location. Please note enclosed topographical map.