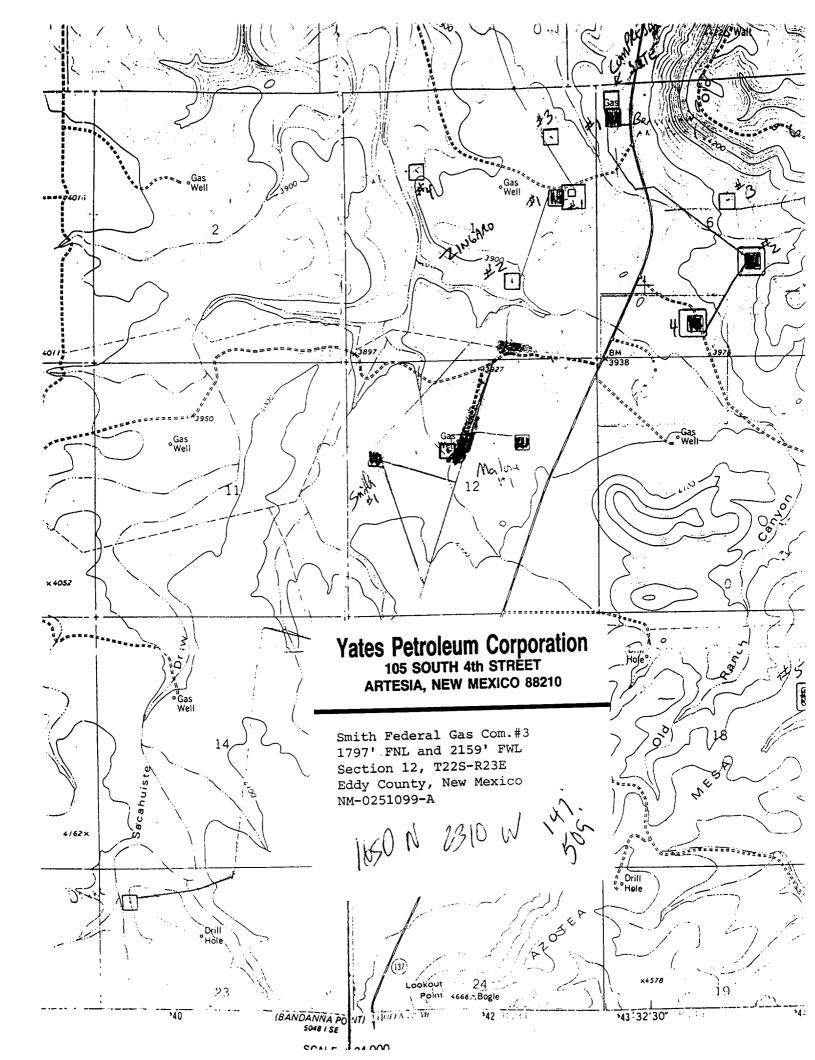

The Smith Federal Gas Com. #3 was drilled at the captioned location for topographical reasons. The original location for this well was staked at 1650' FNL and 1650' FWL. This location fell into a draw that runs in a northwest to southeast direction, and because of this, Mr. Barry Hunt of the Carlsbad Resource Area of the Bureau of Land Management moved the well to its current location. Also, there is a dry hole located just a few hundred feet to the northeast and that was also factored into the selection of this location. Please note enclosed topographical map.

The Smith Federal Gas Com. #3 was drilled at the captioned location for topographical reasons. The original location for this well was staked at 1650' FNL and 1650' FWL. This location fell into a draw that runs in a northwest to southeast direction. and because of this, Mr. Barry Hunt of the Carlsbad Resource Area of the Bureau of Land Management moved the well to its current location. Also, there is a dry hole located just a few hundred feet to the northeast and that was also factored into the selection of this location. Please note enclosed topographical map.

Enclosed please find, the first page of the APD and copies of the C-102, lease plat, and topographic plat for your review.

Should you need anything further please advise.

Thank you,

Very truly yours,

CORPORATION YATES etroi