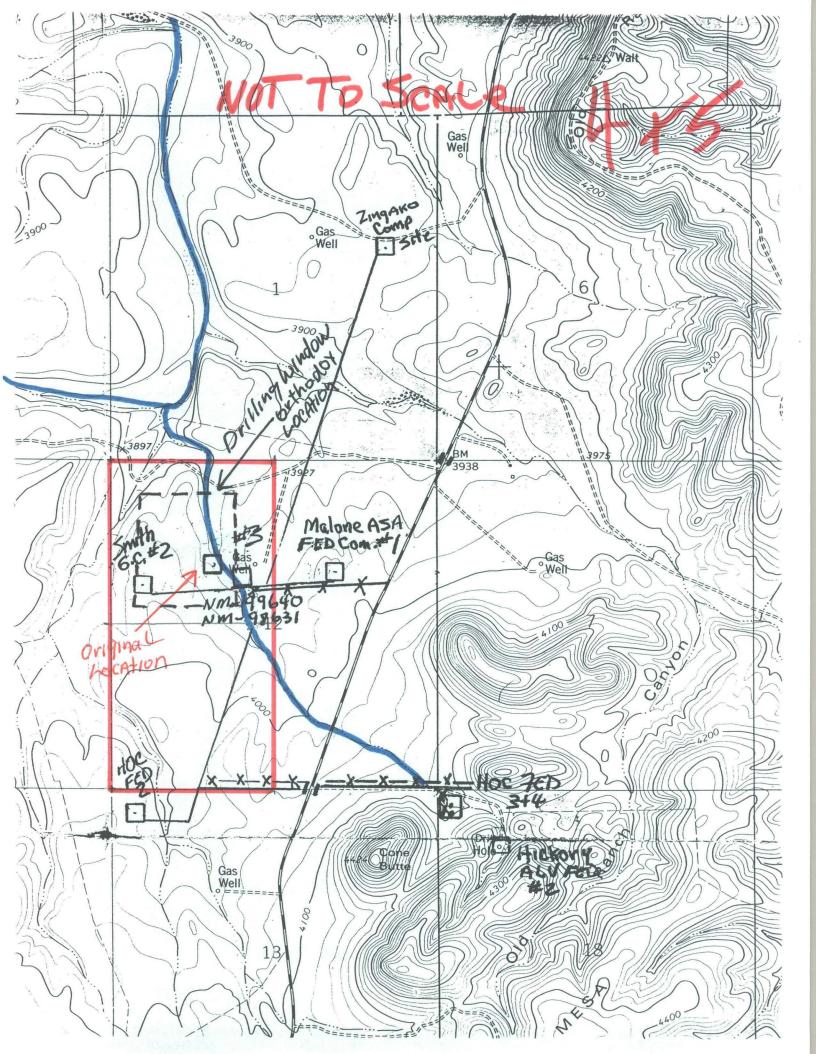

RE: Application for Unorthodox Location Smith Federal Gas Com. #3 1797' FNL and 2159' FEL Section 12, T22S-R23E Eddy County, New Mexico

Dear Mr. Stogner

Yates Petroleum Corporation respectfully requests administrative approval for the captioned Canyon gas well. The well located on Federal Minerals, Lease NM-0251099-A

The Smith Federal Gas Com. #3 was drilled at the captioned location for topographical reasons. The original location for this well was staked at 1650' FNL and 1650' FWL. This location fell into a draw that runs in a northwest to southeast direction, and because of this, Mr. Barry Hunt of the Carlsbad Resource Area of the Bureau of Land Management moved the well to its current location. Also, there is a dry hole located just a few hundred feet to the northeast and that was also factored into the selection of this location. Please note enclosed topographical map.

Yates Petroleum Corporation is the offset operator to the east therefore Yates requests administrative approval for this unorthodox location at your earliest convenience. We also wish this approval to cover the following formation in the Indian Basin Upper Penn Pool being the Canyon and the Wildcat Morrow.

The Smith Federal Gas Com. #3 was drilled at the captioned location for topographical reasons. The original location for this well was staked at 1650' FNL and 1650' FWL. This location fell into a draw that runs in a northwest to southeast direction. and because of this, Mr. Barry Hunt of the Carlsbad Resource Area of the Bureau of Land Management moved the well to its current location. Also, there is a dry hole located just a few hundred feet to the northeast and that was also factored into the selection of this location. Please note enclosed topographical map.

Yates Petroleum Corporation is the offset operator to the east therefore Yates requests administrative approval for this unorthodox location at your earliest convenience. We also wish this approval to cover the following formation in the **Indian Basin Upper Peup Pool being the Canyon** and the Wildcat Morrow.