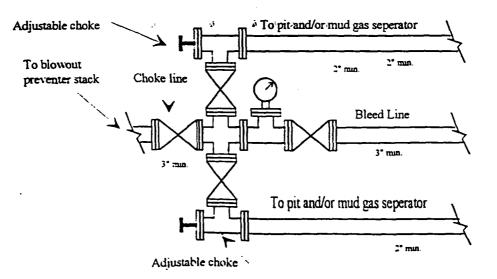

|



## **Yates Petroleum Corporation**

Typical 3.000 psi Pressure System Schematic Annular with Double Ram Preventer Stack



## Typical 3,000 psi choke manifold assembly with at least these minimun features



|      | TOWNSHIP           | Eddy<br>22 South                      | Range ,    | RY East        | NMPM              |                    |
|------|--------------------|---------------------------------------|------------|----------------|-------------------|--------------------|
|      |                    |                                       |            |                |                   |                    |
|      |                    | s                                     |            | $-\frac{1}{3}$ |                   | <mark>╎ ╎ ╷</mark> |
|      |                    |                                       | ┨╌┤╶┟╶┾╴   |                | ╉┽╉┿              | ╉┼┼┼               |
|      | <b></b>            | · · · · · · · · · · · · · · · · · · · |            | ╉╌┼╌┼╌┿╸