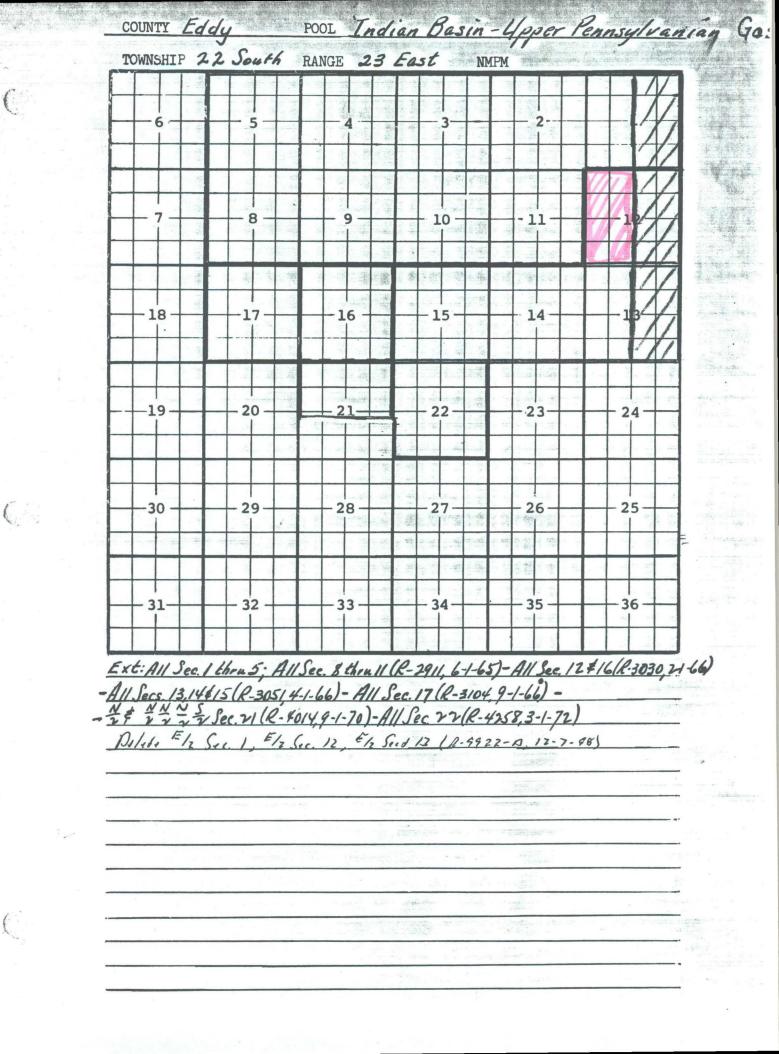

RE: Application for Unorthodox Location Smith Federal Gas Com. #3 1797' FNL and 2159' FEL Section 12, T22S-R23E Eddy County, New Mexico

Dear Mr. Stogner

Yates Petroleum Corporation respectfully requests administrative approval for the captioned Canyon gas well. The well located on Federal Minerals, Lease NM-0251099-A

Yates Petroleum Corporation is the offset operator to the east therefore Yates requests administrative approval for this unorthodox location at your earliest convenience. We also wish this approval to cover the following formation in the Indian Basin Upper Penn Pool being the Canyon and the Wildcat Morrow.

Yates Petroleum Corporation is the offset operator to the east therefore Yates requests administrative approval for this unorthodox location at your earliest convenience. We also wish this approval to cover the following formation in the **Indian Basin Upper Peup Pool being the Canyon** and the Wildcat Morrow.