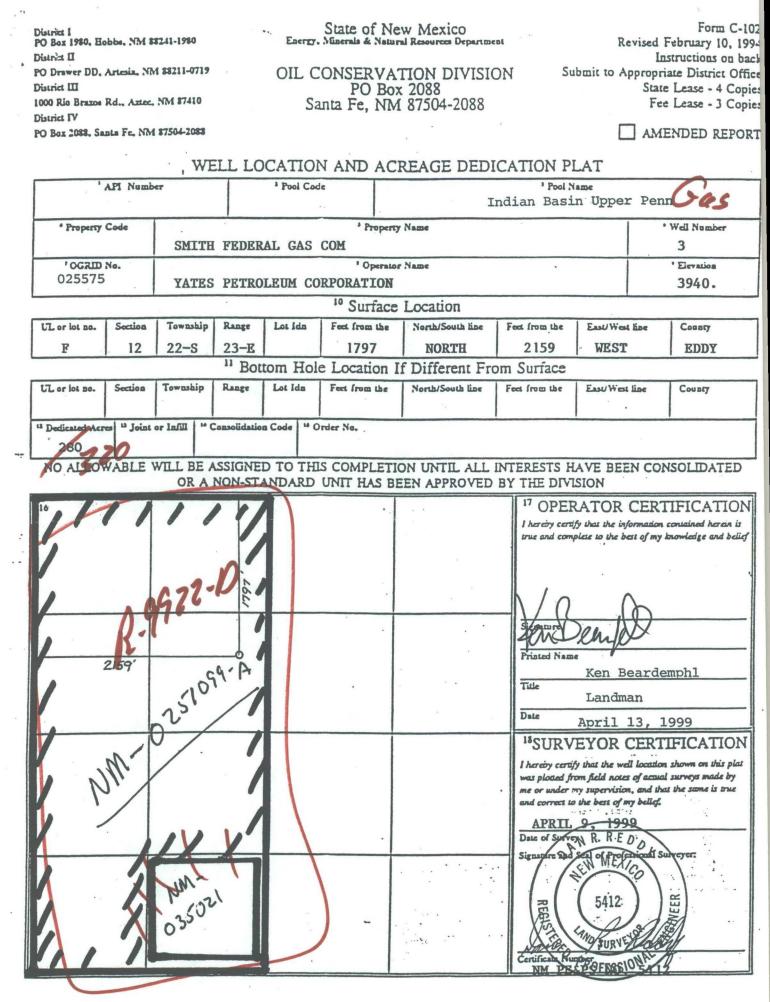

.

.

٠.

| District I<br>PO Bez 1980, Hobbs, NM<br>District II<br>PO Drawer DD, Artesia, N<br>District III<br>1000 Rio Brayns Rd., Astr<br>District IV | M 20211-0719  |            | OILC               | . Miserais &<br>CONSER<br>PO | VA'<br>Boz        | w Mexico<br>na Remove Department<br>TION DIVISI<br>2088<br>1 87504-2088 |                                                                                                                                                              |                                                                                                                                            | La<br>ppropri<br>Scau                                                              | Form C-<br>February 10, 19<br>Istructions on b<br>inte District Off<br>the Lease - 4 Cop<br>the Lease - 3 Cop |
|---------------------------------------------------------------------------------------------------------------------------------------------|---------------|------------|--------------------|------------------------------|-------------------|-------------------------------------------------------------------------|--------------------------------------------------------------------------------------------------------------------------------------------------------------|--------------------------------------------------------------------------------------------------------------------------------------------|------------------------------------------------------------------------------------|---------------------------------------------------------------------------------------------------------------|
| PO Boz 2048. Sasta Fe. N                                                                                                                    | 4 \$7504-2083 |            |                    |                              |                   | •                                                                       |                                                                                                                                                              | Ľ                                                                                                                                          | ] AMI                                                                              | ended repoi                                                                                                   |
| ·                                                                                                                                           | , wi          | ELL LC     | CATIO              | N AND                        | AC                | REAGE DEDI                                                              | CATION P                                                                                                                                                     | LAT                                                                                                                                        |                                                                                    |                                                                                                               |
| API Nem                                                                                                                                     | ber           |            | * Pool Cor         | je<br>                       |                   | I                                                                       | 'Pool:<br>ndian Basi                                                                                                                                         |                                                                                                                                            | Pen                                                                                | n                                                                                                             |
| * Property Code                                                                                                                             | SMITH         | I FEDER    | AL GAS             |                              | op <del>eny</del> | Name                                                                    |                                                                                                                                                              |                                                                                                                                            |                                                                                    | Well Number<br>3                                                                                              |
| 'осяю №.<br>025575                                                                                                                          | YATES         | PETRO      | LEUM CO            | ' Op<br>RPORATI              |                   | Neme                                                                    | · · ·                                                                                                                                                        |                                                                                                                                            |                                                                                    | Elevation<br>3940.                                                                                            |
|                                                                                                                                             | <u>.</u>      |            |                    | 1º Surf                      | ace               | Location                                                                |                                                                                                                                                              |                                                                                                                                            |                                                                                    |                                                                                                               |
| UL or lot se. Section                                                                                                                       | Township      | Range      | Lot Ida            | Fort from                    |                   | North/South Ene                                                         | Fust from the                                                                                                                                                | Entition                                                                                                                                   | lise                                                                               | Соевсу                                                                                                        |
| F   12                                                                                                                                      | 22-S          | 23-B       | I Trai             | 1797                         |                   | NORTH                                                                   | 2159                                                                                                                                                         | WEST                                                                                                                                       | **                                                                                 | EDDY                                                                                                          |
| UL or tot se. Section                                                                                                                       | Township      | Range      | Lot Ida            | Fest from                    | _                 | f Different Fro                                                         | Feet from the                                                                                                                                                | Enst/West                                                                                                                                  | üne                                                                                | Cousty                                                                                                        |
|                                                                                                                                             |               |            |                    |                              |                   |                                                                         |                                                                                                                                                              |                                                                                                                                            |                                                                                    |                                                                                                               |
| 15 Duffested Acres 12 Joint                                                                                                                 | or Initi " (  | anolidatio | = Code   4 0       | irder No.                    |                   | <u></u>                                                                 |                                                                                                                                                              | <u> </u>                                                                                                                                   |                                                                                    |                                                                                                               |
| 280                                                                                                                                         |               | CELENTER   |                    |                              |                   |                                                                         |                                                                                                                                                              |                                                                                                                                            |                                                                                    |                                                                                                               |
| NO ALLOWABLE                                                                                                                                | OR A          | Non-st/    | d to thi<br>ANDARD | UNIT HA                      | etic<br>S Be      | IEN APPROVED                                                            | BY THE DIVI                                                                                                                                                  | ave bee<br>Sion                                                                                                                            | N CON                                                                              | SOLIDATED                                                                                                     |
| ZISTY<br>NM                                                                                                                                 | 25105         | . 161 OC   |                    | ,<br>,                       |                   |                                                                         | I hardy card<br>one and comp<br>stand comp<br>stand comp<br>stand<br>Fristed Nato<br>Tule<br>Date<br>Il SURV<br>I hardy card<br>I hardy card<br>I hardy card | by the the infl<br>place to the be<br>Defined<br>Ken Be<br>Landma<br>April 1<br>EYOR C<br>these the well<br>m field notes<br>y separation, | arden<br>arden<br>arden<br>arden<br>arden<br>arden<br>booston<br>gacad<br>and that |                                                                                                               |
|                                                                                                                                             | NM-<br>03502  | $\leq$     | •                  |                              | -                 |                                                                         | APRIL<br>Date of Server                                                                                                                                      | <del>1991</del> و                                                                                                                          | 0                                                                                  |                                                                                                               |