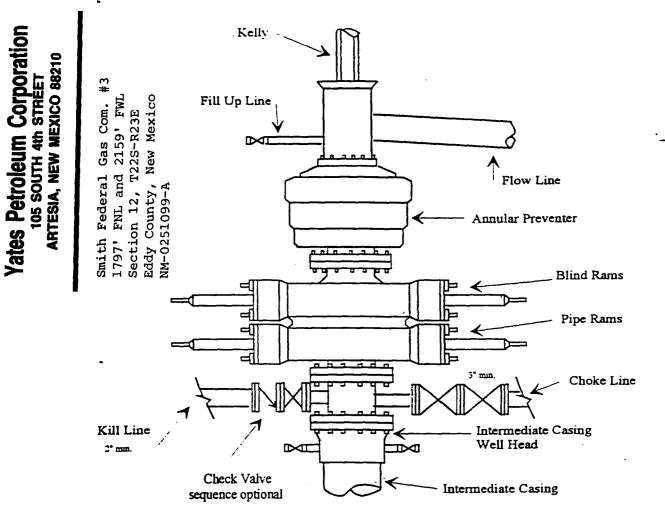

|



## **Yates Petroleum Corporation**

Typical 3.000 psi Pressure System Schematic Annular with Double Ram Preventer Stack



## Typical 3,000 psi choke manifold assembly with at least these minimun features



|      | TOWNSHIP           | Eddy<br>22 South                      | Range ,    | RY East        | NMPM              |                    |
|------|--------------------|---------------------------------------|------------|----------------|-------------------|--------------------|
|      |                    |                                       |            |                |                   |                    |
|      |                    | s                                     |            | $-\frac{1}{3}$ |                   | <mark>╎ ╎ ╷</mark> |
|      |                    |                                       | ┨╌┤╶┟╶┾╴   |                | ╉┽╉┿              | ╉┼┼┼               |
|      |