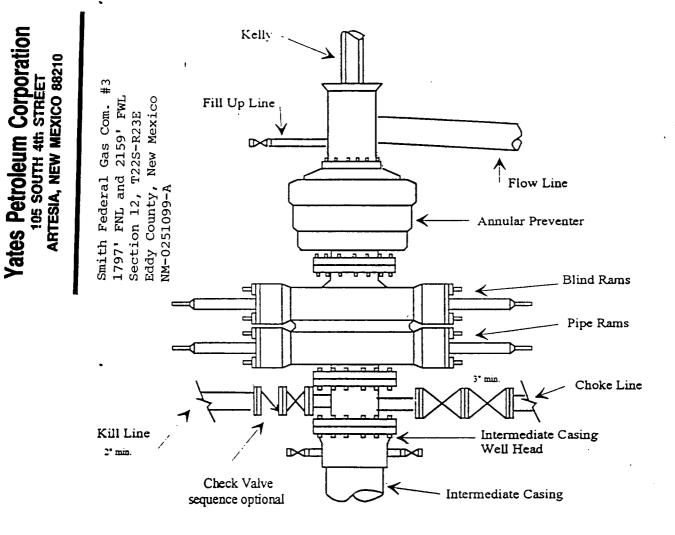

MUD PROGRAM: 0-1500' FW Spud Mud; 1500'-7500' Cut Brine; 7500'-8100' SW Gel/Starch/Drispa

BOPE PROGRAM: BOPE will be installed on the 9 5/8" casing and tested daily for operationa