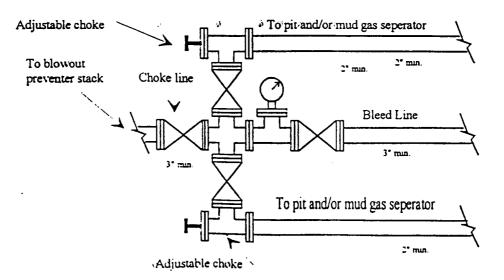

MUD PROGRAM: 0-1500' FW Spud Mud; 1500'-7500' Cut Brine; 7500'-8100' SW Gel/Starch/Drispa

BOPE PROGRAM: BOPE will be installed on the 9 5/8" casing and tested daily for operationa