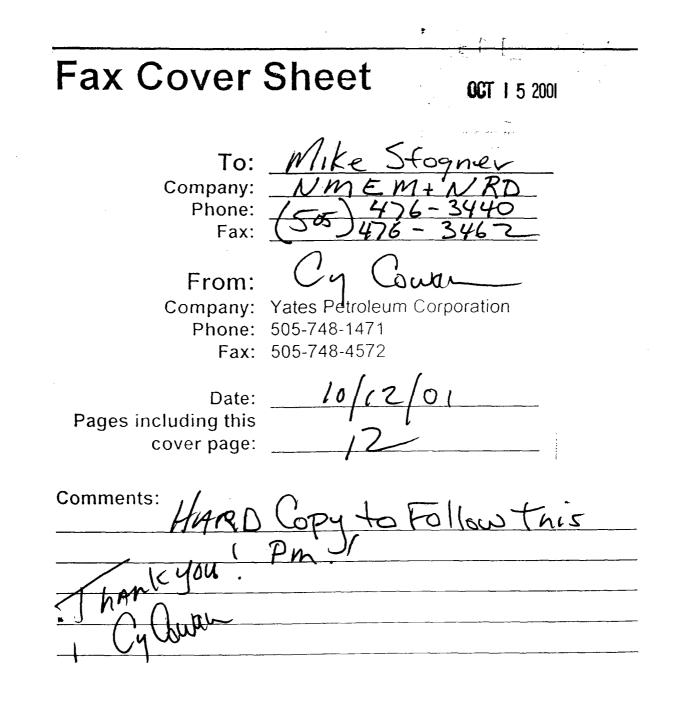

# FAX COVER SHEET

- DATE: August 16, 2001
  - TO: Michael Stogner New Mexico Oil Conservation Division
- FAX NO: 505-476-3462
- FROM: Cy Cowan
- PHONE NO: 505-748-4372
- NUMBER OF PAGES: 5 (including this page)

MESSAGE

MARTIN YATES, III 1912 - 1985 FRANK W. YATES 1936 - 1986

105 SOUTH FOLIRTH STREET ARTESIA, NEW MEXICO 88210-2118 TELEPHONE (505) 748-1471

August 16, 2001

Mr. Michael Stogner New Mexico Oil Conservation Division 1220 South Saint Francis Drive Santa Fe, New Mexico 87505 Via Facsimile <u>Certified Mail</u> Return Receipt Request

RE: Application for Unorthodox Location Smith Federal Gas Com. #3 1797' FNL and 2159' FEL Section 12, T22S-R23E Eddy County, New Mexico

Dear Mr. Stogner

Yates Petroleum Corporation respectfully requests administrative approval for the captioned Canyon gas well. The well located on Federal Minerals, Lease NM-0251099-A