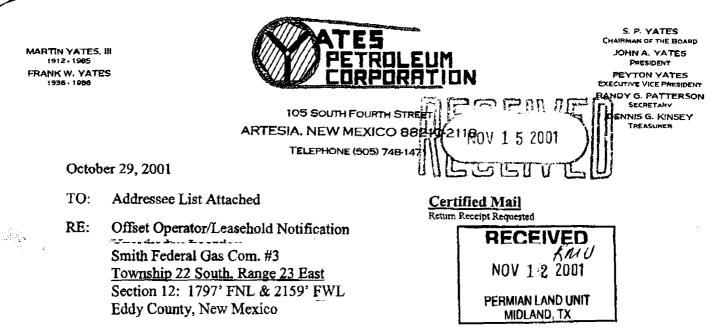

MESSAGE

MARTIN YATES, III 1912 - 1985 FRANK W. YATES 1936 - 1986

105 SOUTH FOLIRTH STREET ARTESIA, NEW MEXICO 88210-2118 TELEPHONE (505) 748-1471

August 16, 2001

Mr. Michael Stogner New Mexico Oil Conservation Division 1220 South Saint Francis Drive Santa Fe, New Mexico 87505 Via Facsimile <u>Certified Mail</u> Return Receipt Request

RE: Application for Unorthodox Location Smith Federal Gas Com. #3 1797' FNL and 2159' FEL Section 12, T22S-R23E Eddy County, New Mexico

Dear Mr. Stogner

Yates Petroleum Corporation respectfully requests administrative approval for the captioned Canyon gas well. The well located on Federal Minerals, Lease NM-0251099-A

105 SOUTH FOURTH STREET ARTESIA, NEW MEXICO 88210-2118

TELEPHONE (505) 748-1471

August 16, 2001

Mr. Michael Stogner New Mexico Oil Conservation Division 1220 South Saint Francis Drive Santa Fe, New Mexico 87505 Via Facsimile <u>Certified Mail</u> Return Receipt Request