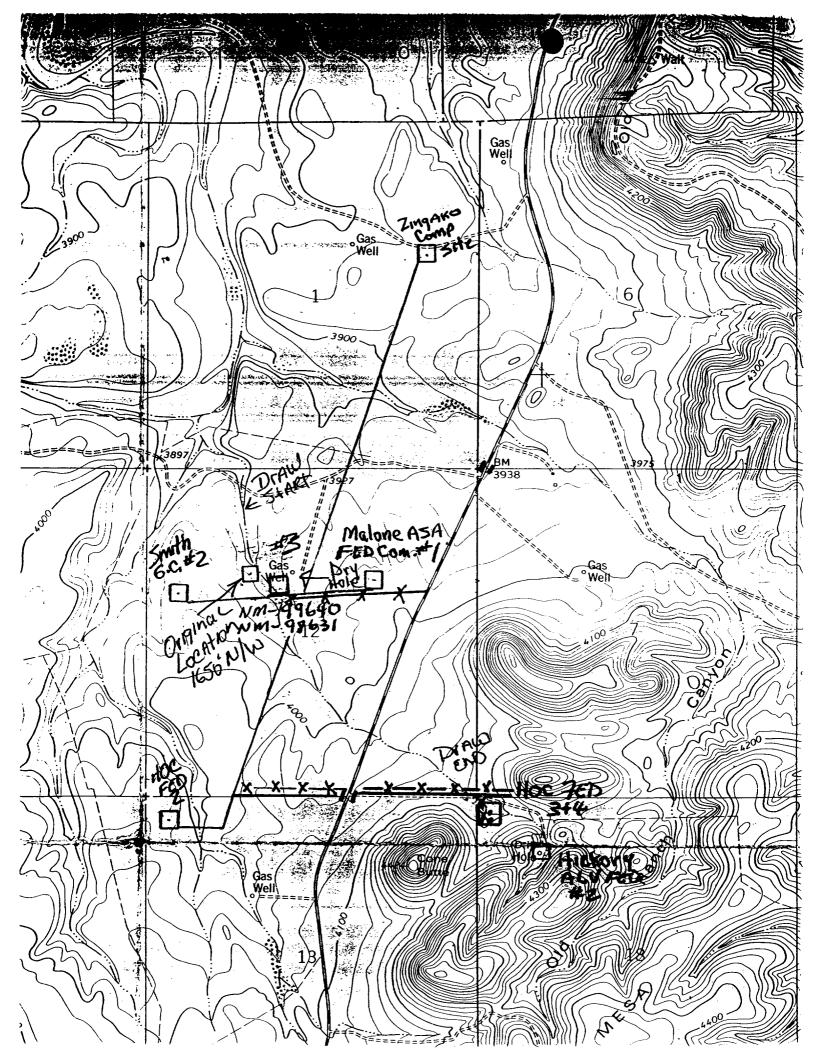

The Smith Federal Gas Com. #3 was drilled at the captioned location for topographical reasons. The original location for this well was staked at 1650' FNL and 1650' FWL. This location fell into a draw that runs in a northwest to southeast direction, and because of this, Mr. Barry Hunt of the Carlsbad Resource Area of the Bureau of Land Management moved the well to its current location. Also, there is a dry hole located just a few hundred feet to the northeast and that was also factored into the selection of this location. Please note enclosed topographical map.

The Smith Federal Gas Com. #3 was drilled at the captioned location for topographical reasons. The original location for this well was staked at 1650' FNL and 1650' FWL. This location fell into a draw that runs in a northwest to southeast direction. and because of this, Mr. Barry Hunt of the Carlsbad Resource Area of the Bureau of Land Management moved the well to its current location. Also, there is a dry hole located just a few hundred feet to the northeast and that was also factored into the selection of this location. Please note enclosed topographical map.