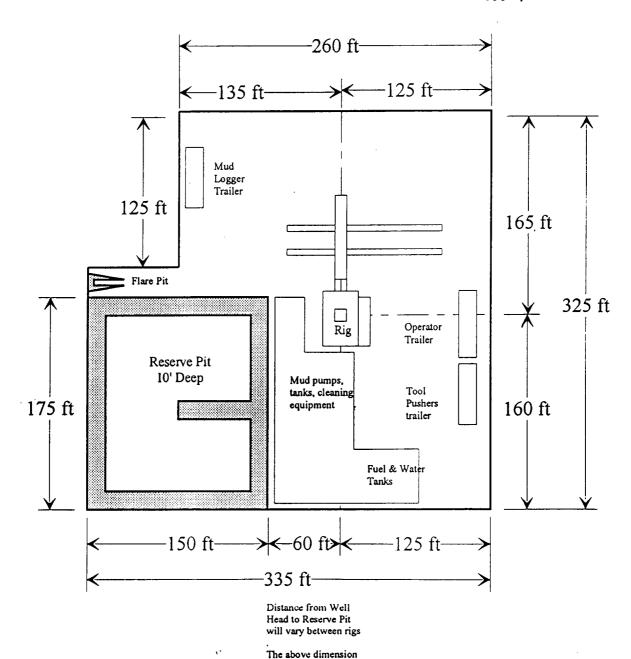

4

· · .

.

Approximately 1500' of intermediate casing will be set and cement circulated to shut off gravel and cavings. If commercial, production casing will be run and cemented with adequa cover, perforated and stimulated as needed for production.

MUD PROGRAM: 0-1500' FW Spud Mud; 1500'-7500' Cut Brine; 7500'-8100' SW Gel/Starch/Drispa

BOPE PROGRAM: BOPE will be installed on the 9 5/8" casing and tested daily for operationa