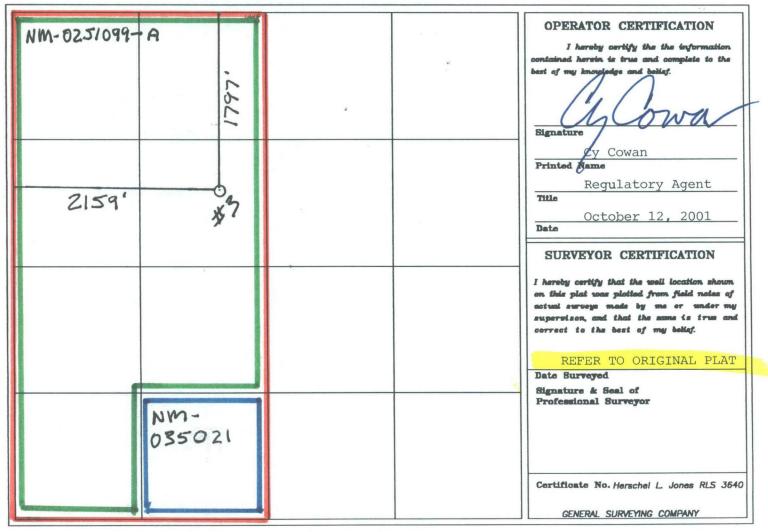

RE: Application for Unorthodox Location Smith Federal Gas Com. #3 1797' FNL and 2159' FEL Section 12, T22S-R23E Eddy County, New Mexico

Dear Mr. Stogner

Yates Petroleum Corporation respectfully requests administrative approval for the captioned Canyon gas well. The well located on Federal Minerals, Lease NM-0251099-A

The Smith Federal Gas Com. #3 was drilled at the captioned location for topographical reasons. The original location for this well was staked at 1650' FNL and 1650' FWL. This location fell into a draw that runs in a northwest to southeast direction, and because of this, Mr. Barry Hunt of the Carlsbad Resource Area of the Bureau of Land Management moved the well to its current location. Also, there is a dry hole located just a few hundred feet to the northeast and that was also factored into the selection of this location. Please note enclosed topographical map.

The Smith Federal Gas Com. #3 was drilled at the captioned location for topographical reasons. The original location for this well was staked at 1650' FNL and 1650' FWL. This location fell into a draw that runs in a northwest to southeast direction. and because of this, Mr. Barry Hunt of the Carlsbad Resource Area of the Bureau of Land Management moved the well to its current location. Also, there is a dry hole located just a few hundred feet to the northeast and that was also factored into the selection of this location. Please note enclosed topographical map.