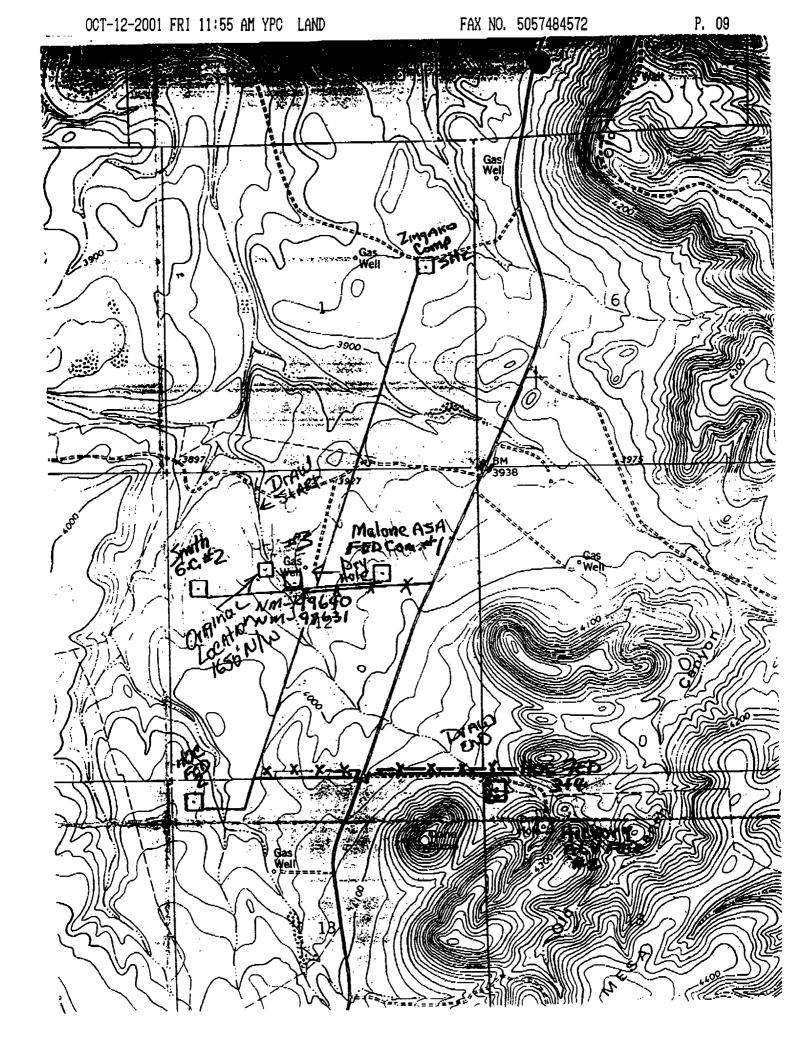

The Smith Federal Gas Com. #3 was drilled at the captioned location for topographical reasons. The original location for this well was staked at 1650' FNL and 1650' FWL. This location fell into a draw that runs in a northwest to southeast direction, and because of this, Mr. Barry Hunt of the Carlsbad Resource Area of the Bureau of Land Management moved the well to its current location. Also, there is a dry hole located just a few hundred feet to the northeast and that was also factored into the selection of this location. Please note enclosed topographical map.

The Smith Federal Gas Com. #3 was drilled at the captioned location for topographical reasons. The original location for this well was staked at 1650' FNL and 1650' FWL. This location fell into a draw that runs in a northwest to southeast direction. and because of this, Mr. Barry Hunt of the Carlsbad Resource Area of the Bureau of Land Management moved the well to its current location. Also, there is a dry hole located just a few hundred feet to the northeast and that was also factored into the selection of this location. Please note enclosed topographical map.