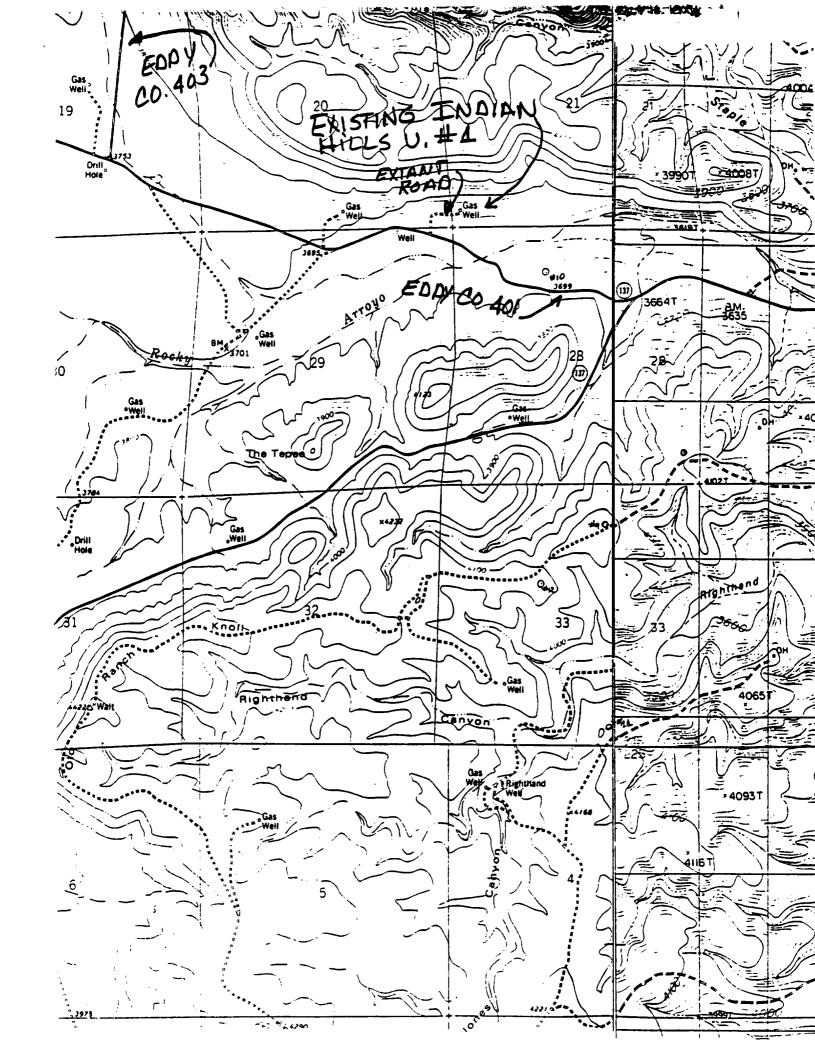

Mr. Stogner:

This letter is being sent per our phone conversation of June 13, 2001. As we discussed, the Indian Hills Unit Well No. 1, API No. 30-015-10066, was drilled and completed in June, 1963. The location was originally surveyed November 21, 1962, by Joe Hewitt, Jr., at 660' FSL and 660' FWL, Section 21, T-21-S, R-24-E, Eddy County, New Mexico, please see attached copy of Form C-128. The well was plugged and the location abandoned in August, 1992. A decision was made to re-enter this well so the location was re-surveyed by Mr. Ronald J. Eidson, of John West Engineering, on November 4, 1997, see attached copy of Form C-102. According to information obtained from Mr. Eidson, the original survey of this area was done in 1882. The Federal Government ordered a re-survey of this area which was conducted from November 16, 1966 to January 12, 1967. Mr. Eidson said it took the surveyors two months to re-survey Section 21 and, in the process, the corners of this section were moved. Due to this re-survey, the legal description for this location is now 416' FSL and 176' FWL, Section 21, T-21-S, R-24-E, Eddy County, New Mexico.

No application for an unorthodox location was ever filed after the re-survey or prior to the recompletion of this well. Please determine if such an application is required considering the circumstances. Thank you for your help in this matter and for taking the time to answer my questions last week when we spoke on the phone.