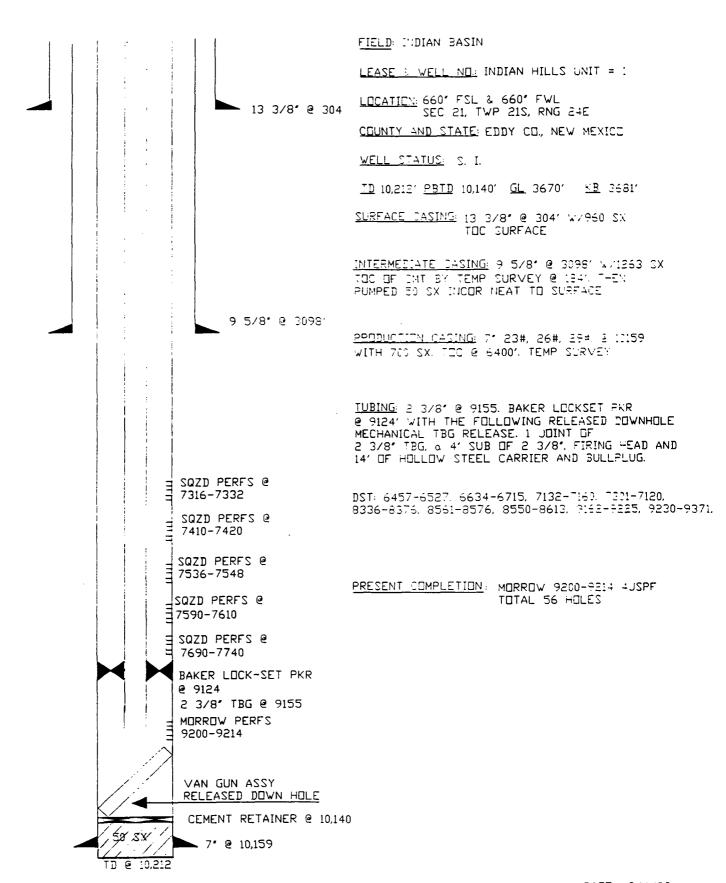

Mr. Stogner:

This letter is being sent per our phone conversation of June 13, 2001. As we discussed, the Indian Hills Unit Well No. 1, API No. 30-015-10066, was drilled and completed in June, 1963. The location was originally surveyed November 21, 1962, by Joe Hewitt, Jr., at 660' FSL and 660' FWL, Section 21, T-21-S, R-24-E, Eddy County, New Mexico, please see attached copy of Form C-128. The well was plugged and the location abandoned in August, 1992. A decision was made to re-enter this well so the location was re-surveyed by Mr. Ronald J. Eidson, of John West Engineering, on November 4, 1997, see attached copy of Form C-102. According to information obtained from Mr. Eidson, the original survey of this area was done in 1882. The Federal Government ordered a re-survey of this area which was conducted from November 16, 1966 to January 12, 1967. Mr. Eidson said it took the surveyors two months to re-survey Section 21 and, in the process, the corners of this section were moved. Due to this re-survey, the legal description for this location is now 416' FSL and 176' FWL, Section 21, T-21-S, R-24-E, Eddy County, New Mexico.