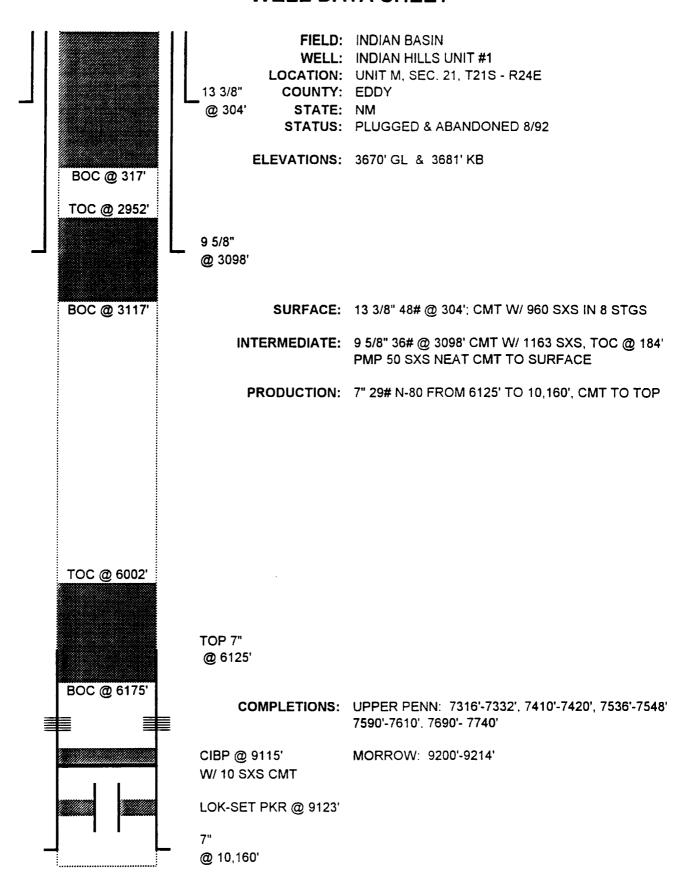

Mr. Stogner:

This letter is being sent per our phone conversation of June 13, 2001. As we discussed, the Indian Hills Unit Well No. 1, API No. 30-015-10066, was drilled and completed in June, 1963. The location was originally surveyed November 21, 1962, by Joe Hewitt, Jr., at 660' FSL and 660' FWL, Section 21, T-21-S, R-24-E, Eddy County, New Mexico, please see attached copy of Form C-128. The well was plugged and the location abandoned in August, 1992. A decision was made to re-enter this well so the location was re-surveyed by Mr. Ronald J. Eidson, of John West Engineering, on November 4, 1997, see attached copy of Form C-102. According to information obtained from Mr. Eidson, the original survey of this area was done in 1882. The Federal Government ordered a re-survey of this area which was conducted from November 16, 1966 to January 12, 1967. Mr. Eidson said it took the surveyors two months to re-survey Section 21 and, in the process, the corners of this section were moved. Due to this re-survey, the legal description for this location is now 416' FSL and 176' FWL, Section 21, T-21-S, R-24-E, Eddy County, New Mexico.