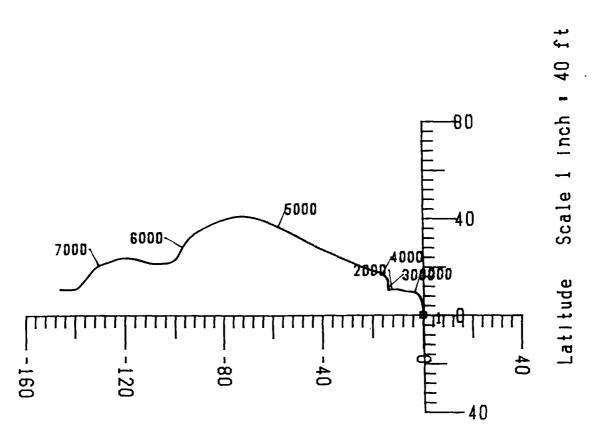

141.20 | 0.5   |
| 757         | 5.0  |                | 86.08°W |             | 10.60 |         | 141.87 | 0.6   |
| 760         | 0.0  |                | 88.26°W |             | 10.59 |         | 142.65 | 1.7   |
| 76 <b>2</b> | 5.0  |                | 86.16°W |             | 10.64 |         | 143.57 | 0.7   |
| 765         | 0.0  |                | 85.33°W |             | 10.71 |         | 144.56 | 0.7   |
| 767         | 5.0  | 2.36 N         | 88.06°W | 7671.77     | 10.77 | -145.19 | 145.59 | 0.4   |
| 770         | 0.0  | 2.41 N         | 84.55°W | 7696.75     | 10.84 | -146.22 | 146.63 | 0.6   |

igin of Bottom Hole Closure WELLSITE CENTRE ttom Hole Closure 147 ft N85.76°W



## SCIENTIFIC ORILLING INTERNATIONAL FOR MARATHON DIL COMPANY INDIAN MILLS UNIT \$1

IN Eddy County, Im





Departure Scale 1 inch : 40 ft



# NEW MEXICO ENERGY, MINERALS and NATURAL RESOURCES DEPARTMENT

GARY E. JOHNSON
Governor
Jennifer A. Salisbury
Cabinet Secretary

Lori Wrotenbery
Director
Oil Conservation Division

8-10-2001 Telelephone conversation W/ Cinn

July 19, 2001

Marathon Oil Company P. O. Box 552 Midland, Texas 79702-0552

Attention:

Ginny Larke

**Engineering Technician** 

Re:

Indian Hills Unit Well No. 1 (API No. 30-015-10066) location within Section 21,

Township 21 South, Range 24 East, NMPM, Eddy County, New Mexico.

Dear Ms. Larke:

Per my review of your letter dated June 21, 2001 concerning the official survey/resurvey of Section 21 as it relates to Marathon's Indian Hills Unit Well No. 1. Lets first address a couple of issues that really stand out in this matter.