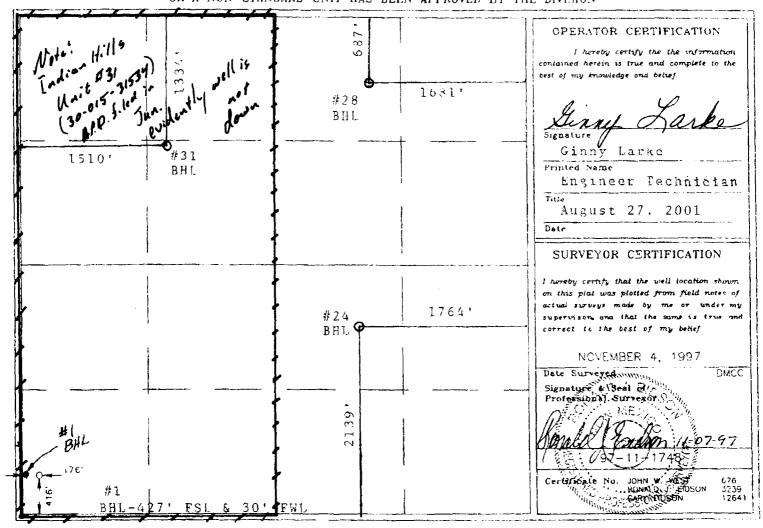

Mr. Stogner:

This letter is being sent per our phone conversation of June 13, 2001. As we discussed, the Indian Hills Unit Well No. 1, API No. 30-015-10066, was drilled and completed in June, 1963. The location was originally surveyed November 21, 1962, by Joe Hewitt, Jr., at 660' FSL and 660' FWL, Section 21, T-21-S, R-24-E, Eddy County, New Mexico, please see attached copy of Form C-128. The well was plugged and the location abandoned in August, 1992. A decision was made to re-enter this well so the location was re-surveyed by Mr. Ronald J. Eidson, of John West Engineering, on November 4, 1997, see attached copy of Form C-102. According to information obtained from Mr. Eidson, the original survey of this area was done in 1882. The Federal Government ordered a re-survey of this area which was conducted from November 16, 1966 to January 12, 1967. Mr. Eidson said it took the surveyors two months to re-survey Section 21 and, in the process, the corners of this section were moved. Due to this re-survey, the legal description for this location is now 416' FSL and 176' FWL, Section 21, T-21-S, R-24-E, Eddy County, New Mexico.

No application for an unorthodox location was ever filed after the re-survey or prior to the recompletion of this well. Please determine if such an application is required considering the circumstances. Thank you for your help in this matter and for taking the time to answer my questions last week when we spoke on the phone.