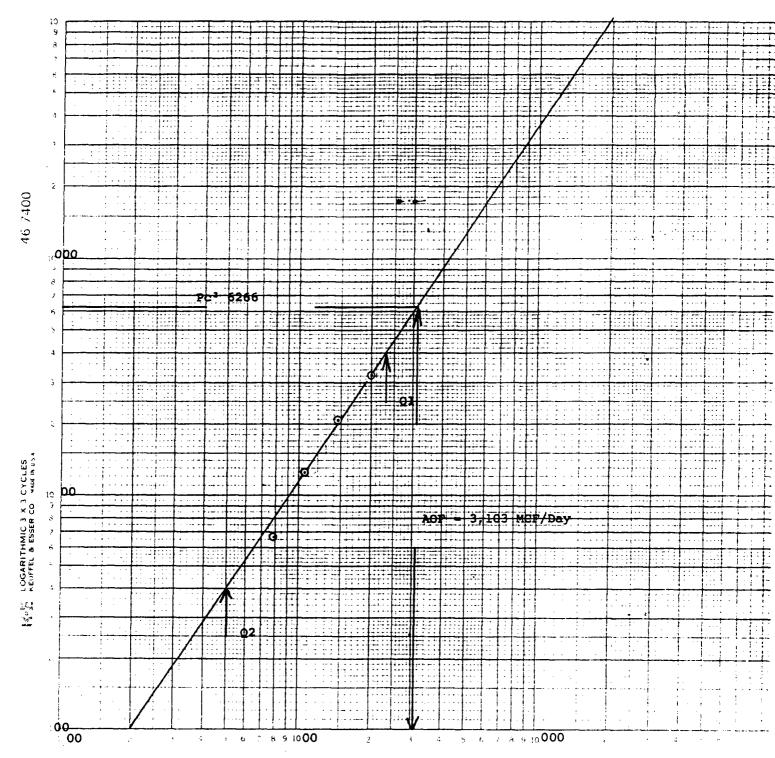

|                                         | 1                  |                                       | •           | 100m200        | i            |             | . <u>B</u> agwe                        | .11                                    |                      |
|                |                |              |                                                  | BUM        | P & LAW                                          | SON                                     | 11                 | 5 & D V                               | ا بلنده     | <u>resters</u> |              | 444         | - hakwe                                | <u></u> -                              |                      |

# Marathon Oil Co. Indian Hills Unit Well #1 Eddy County 7-1-87



Q = MCF/Day

Q1 = 2300 =3.361728 Q2 = 500.8=2.699728 N= .662000

| This                                    | rtify than the foregoing                |                                                   | ······································ | ngineer                                              | DATE _                                       | April 15, 198                                     |
|-----------------------------------------|-----------------------------------------|---------------------------------------------------|----------------------------------------|------------------------------------------------------|----------------------------------------------|---------------------------------------------------|
|                                         |