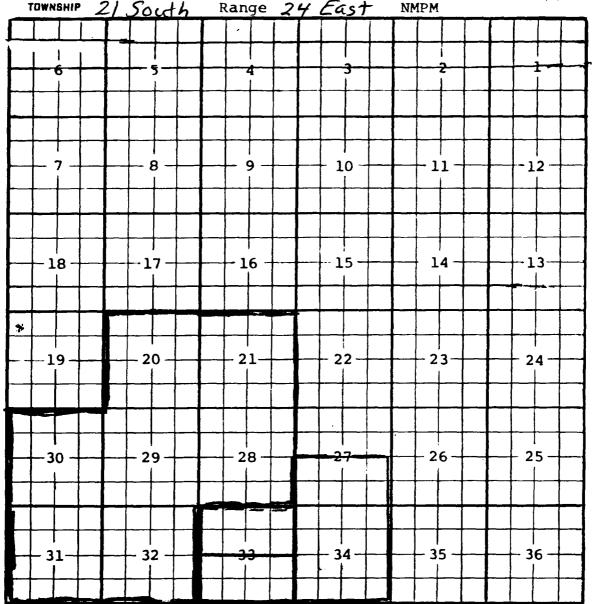

Mr. Stogner:

This letter is being sent per our phone conversation of June 13, 2001. As we discussed, the Indian Hills Unit Well No. 1, API No. 30-015-10066, was drilled and completed in June, 1963. The location was originally surveyed November 21, 1962, by Joe Hewitt, Jr., at 660' FSL and 660' FWL, Section 21, T-21-S, R-24-E, Eddy County, New Mexico, please see attached copy of Form C-128. The well was plugged and the location abandoned in August, 1992. A decision was made to re-enter this well so the location was re-surveyed by Mr. Ronald J. Eidson, of John West Engineering, on November 4, 1997, see attached copy of Form C-102. According to information obtained from Mr. Eidson, the original survey of this area was done in 1882. The Federal Government ordered a re-survey of this area which was conducted from November 16, 1966 to January 12, 1967. Mr. Eidson said it took the surveyors two months to re-survey Section 21 and, in the process, the corners of this section were moved. Due to this re-survey, the legal description for this location is now 416' FSL and 176' FWL, Section 21, T-21-S, R-24-E, Eddy County, New Mexico.

No application for an unorthodox location was ever filed after the re-survey or prior to the recompletion of this well. Please determine if such an application is required considering the circumstances. Thank you for your help in this matter and for taking the time to answer my questions last week when we spoke on the phone.