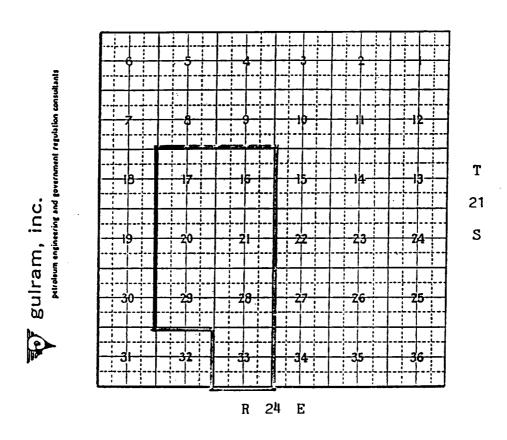

Mr. Stogner:

This letter is being sent per our phone conversation of June 13, 2001. As we discussed, the Indian Hills Unit Well No. 1, API No. 30-015-10066, was drilled and completed in June, 1963. The location was originally surveyed November 21, 1962, by Joe Hewitt, Jr., at 660' FSL and 660' FWL, Section 21, T-21-S, R-24-E, Eddy County, New Mexico, please see attached copy of Form C-128. The well was plugged and the location abandoned in August, 1992. A decision was made to re-enter this well so the location was re-surveyed by Mr. Ronald J. Eidson, of John West Engineering, on November 4, 1997, see attached copy of Form C-102. According to information obtained from Mr. Eidson, the original survey of this area was done in 1882. The Federal Government ordered a re-survey of this area which was conducted from November 16, 1966 to January 12, 1967. Mr. Eidson said it took the surveyors two months to re-survey Section 21 and, in the process, the corners of this section were moved. Due to this re-survey, the legal description for this location is now 416' FSL and 176' FWL, Section 21, T-21-S, R-24-E, Eddy County, New Mexico.

No application for an unorthodox location was ever filed after the re-survey or prior to the recompletion of this well. Please determine if such an application is required considering the circumstances. Thank you for your help in this matter and for taking the time to answer my questions last week when we spoke on the phone.