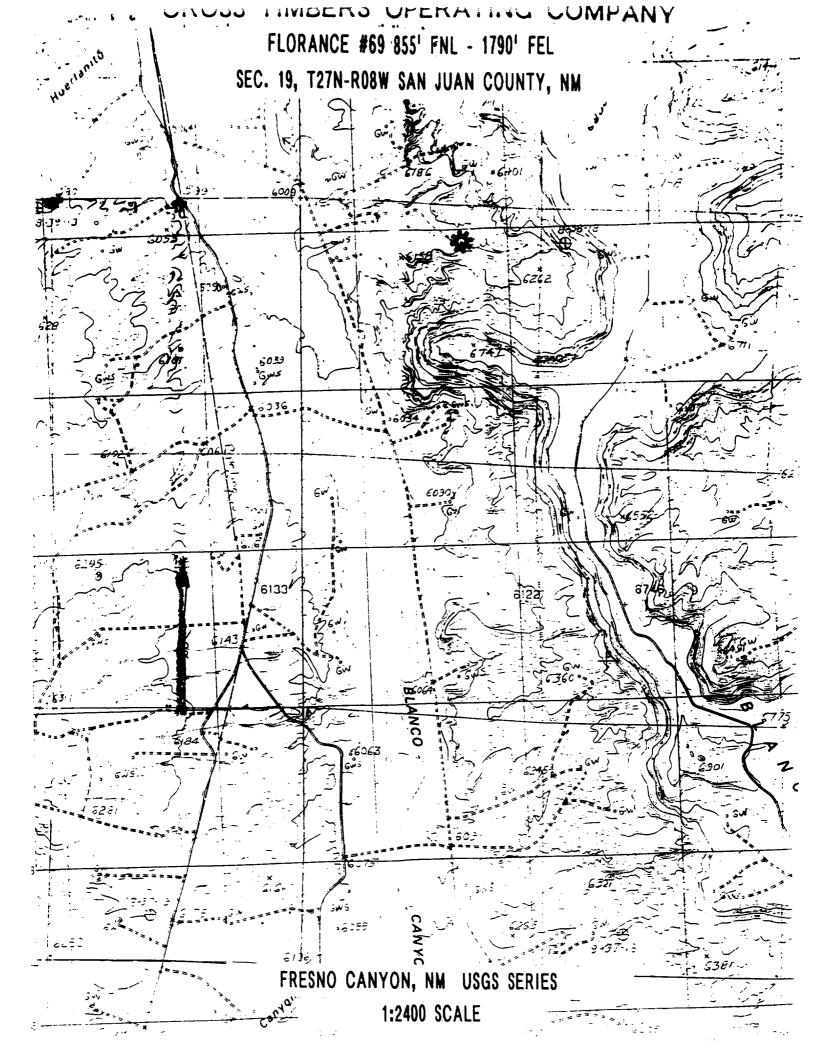

The topography in section 19 is such that the maximum distance the the replacement well for the Florance #69 can be placed without exceeding the setback requirements is 200-300 feet (see attached topographic map). Due to the problems during the stimulation on the Florance #69, XTO would like to avoid any possible damage in the formation that resulted from the screen-out of the first fracture stimulation and the subsequent remedial work. In addition, the proposed