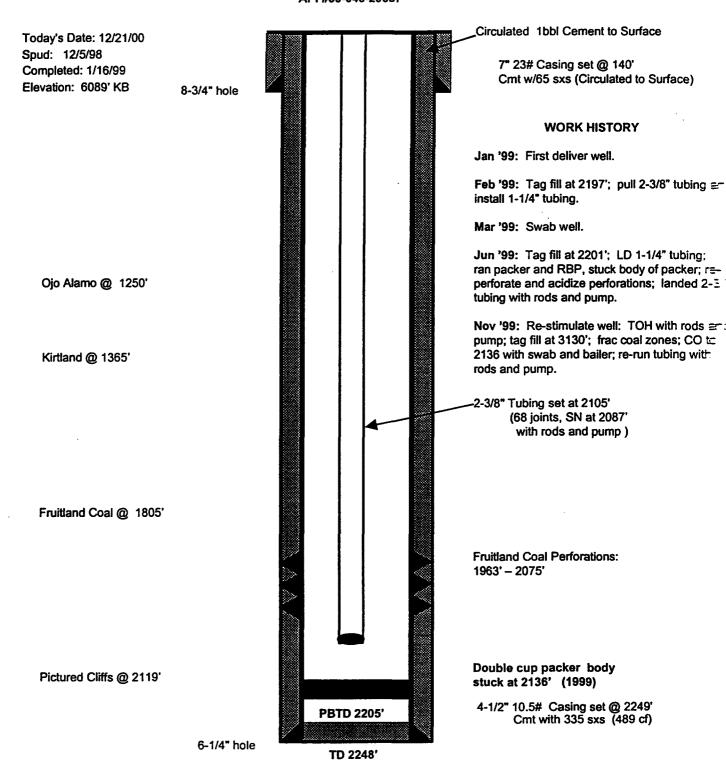

#### Florance #69R 935' FSL & 1845' FEL Section 19O - T27N - R8W

The Florance #69 was drilled in December of 1999 at 855' FNL & 1790' FEL in section 19 of township 27N range 8W. The well was perforated in the Fruitland Coal in the following intervals: 2075', 2073', 2071', 2069', 2067', 2053', 2053', 2051', 2045', 2043', 2041', 2015', 2013', 2011', 2009', 2007', 2005', 2003', 2001', 1999', 1965', and 1963'. The perforations were broken down with acid and fracture stimulated. The well was intended to be stimulated with approximately 90,000 pounds of sand in a foamed fracture stimulation job. During the stimulation the well screened out during the 4-5 pound per gallon sand stage with only 60,000 pounds of sand pumped. The well was screened out, an attempt was made to pump flush water. The pressure increased and the only thing this achieved was just a worse screen-out. During the flow-back , the well produced at a rate of approximately 6 mcf/d (see attached production plot).

The well produced at less than 10 mcf/d until April of 1999 when a compressor was installed. The well increased in production to approximately 40 mcf/d but was short lived.

In June of 1999, the Fruitland Coal was re-perforated as follows: 2075-67', 2053-41', 2015-1999', and 1965-63' at 4 SPF. The perforations were isolated and treated with acid and coal bed methane additive fluid to try to clean up any near wellbore damage. The well was also put on pump. The well cleaned up slightly and reached a rate of approximately 20 mcf/d.

In November of 1999, the Fruitland Coal perforations from 2041-75' were re-fracture stimulated with 25,788 gallons of linear gel fluid carrying 40,400 pounds of sand. Since that time the well has increased to a rate of 80-90 mcf/d.