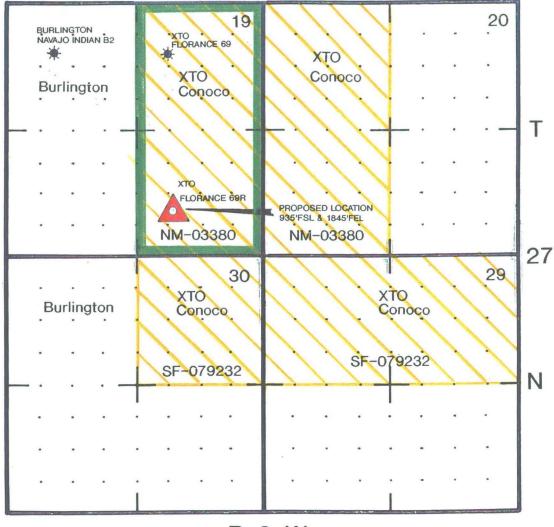

· . ·

| TO ENERGY INC.                      |                    |       |        |
|-------------------------------------|--------------------|-------|--------|
| STATE: New Mexico                   | COUNTY: San Ju     | an    |        |
| PROSPECT: Ownership Map for Fruitla | and Coal Formation | E/2 0 | DATE : |
| SECTIONS: 19 BLOCK: SU              |                    |       |        |
| ACRES: TOWNSHIP: 27North RA         | NGE: 8West         |       |        |

SCALE:1'=2,000'

.

R-8-W