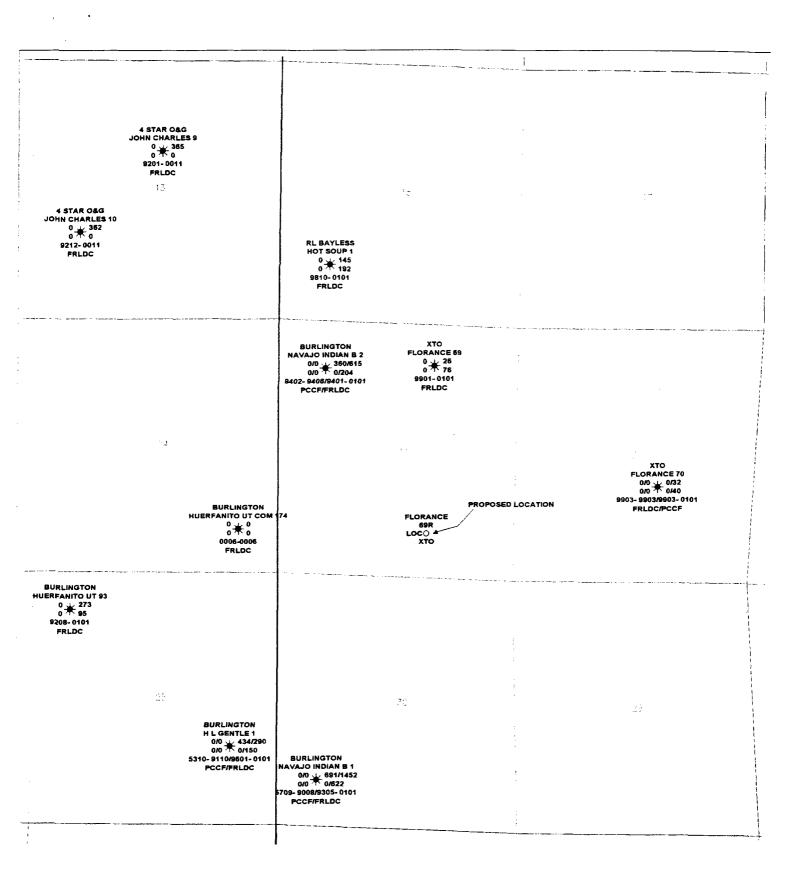

Current plans for this well are to plug and abandon it. The Florance #69R well will be drilled as a replacement well. Due to the complications during the fracture treatments on the Florance #69, it is XTO's belief that the well is under performing it's capabilities based on offset production and the coal that is present in the well. The other Fruitland Coal producer in section 19 is Burlington's Navajo Indian B #2 at an off pattern unorthodox location in the northwest of the section. This well has a cumulative production of 626 mmcf and is producing at a rate of 200 mcf/d (see attached production plot). Another offset producer is Bayless' Hot Soup #1 well in the southeast of section 18 of township 27N range 8W. This well has a cumulative production of 156 mmcf and is producing at approximately 190 mcf/d (see attached production plot). In addition, Burlington's Huerfanito Unit Com #174 which was drilled at an off pattern unorthodox location in the southeast of section 24 of township 27N range 9W had a reported test rate of 500 mcf/d (see attached public data completion summary sheets).