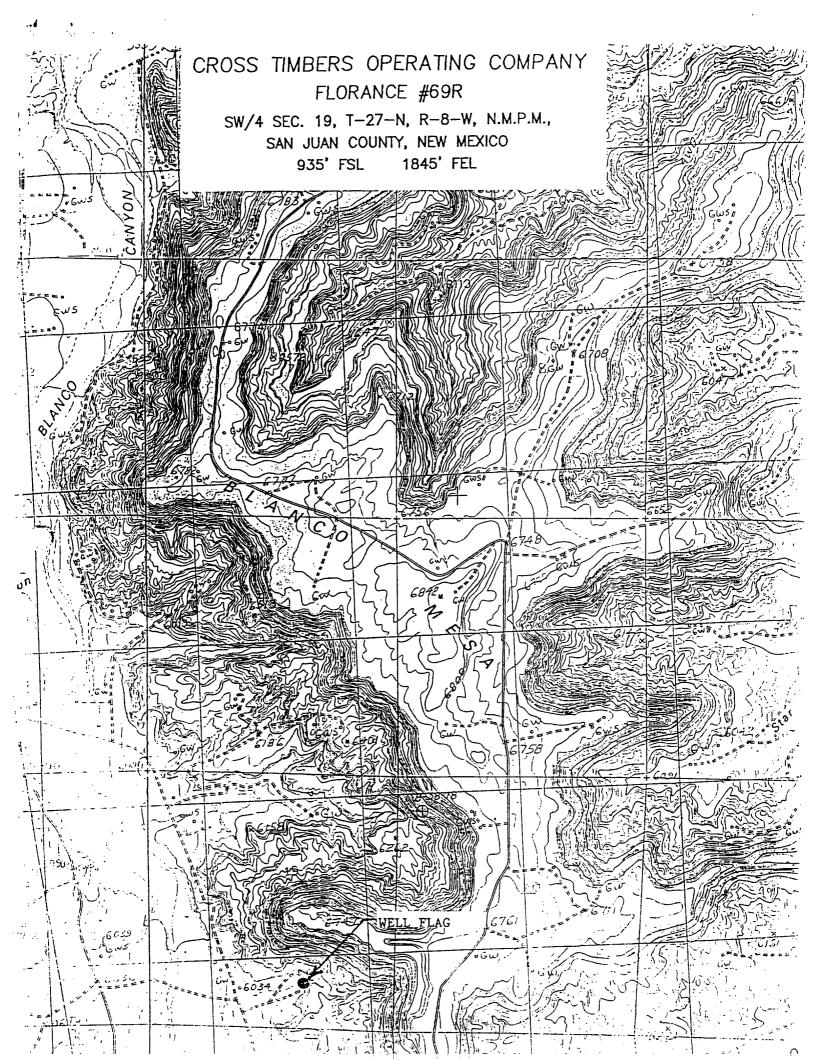

123649410

NSE

DI MIG 23 PH 1: OH

August 21, 2001

**CERTIFIED MAIL:** Michael E. Stogner New Mexico Oil Conservation Division 1220 S. St. Francis Dr. Santa Fe, New Mexico 87504

RE: Request for Administrative Approval of an Unorthodox Location XTO Energy Inc.'s Florance #69R Well (30-045-30629) 935' FSL and 1,845' FEL (E/2) Unit O, Section 19-T27N-R8W San Juan County, New Mexico Basin Fruitland Coal

During the completion of the Florance #69 Well, unforeseen problems arose during the stimulation of the well. These problems are discussed in more detail in the attached Engineering Discussion. The requested placement of the Florance #69R Well is intended to move away from the effects of the original well. Due to topographic constraints in the Northeast Quarter of the Section, the well could not be placed far enough away from the original well. The most suitable location existed in the Southeast Quarter of the section. Therefore, for geological and topographic reasons, the optimal placement of a Basin Fruitland Coal well in the E/2 spacing unit is the above requested location. The pool rules state that a well pattern for the section shall be a NE/4 or SW/4 location. An orthodox location cannot be obtained due to the explanation described above. To directional drill this well at an orthodox location would be cost prohibited. The requested location provides the best location for the protection of waste and correlative rights. By certified mail, a copy of this application and request for administrative approval has been sent to all Basin Fruitland Coal offsetting operators. We look forward to your approval and should you have any questions, please contact me at (817) 885-2454.

The topography in section 19 is such that the maximum distance the the replacement well for the Florance #69 can be placed without exceeding the setback requirements is 200-300 feet (see attached topographic map). Due to the problems during the stimulation on the Florance #69, XTO would like to avoid any possible damage in the formation that resulted from the screen-out of the first fracture stimulation and the subsequent remedial work. In addition, the proposed