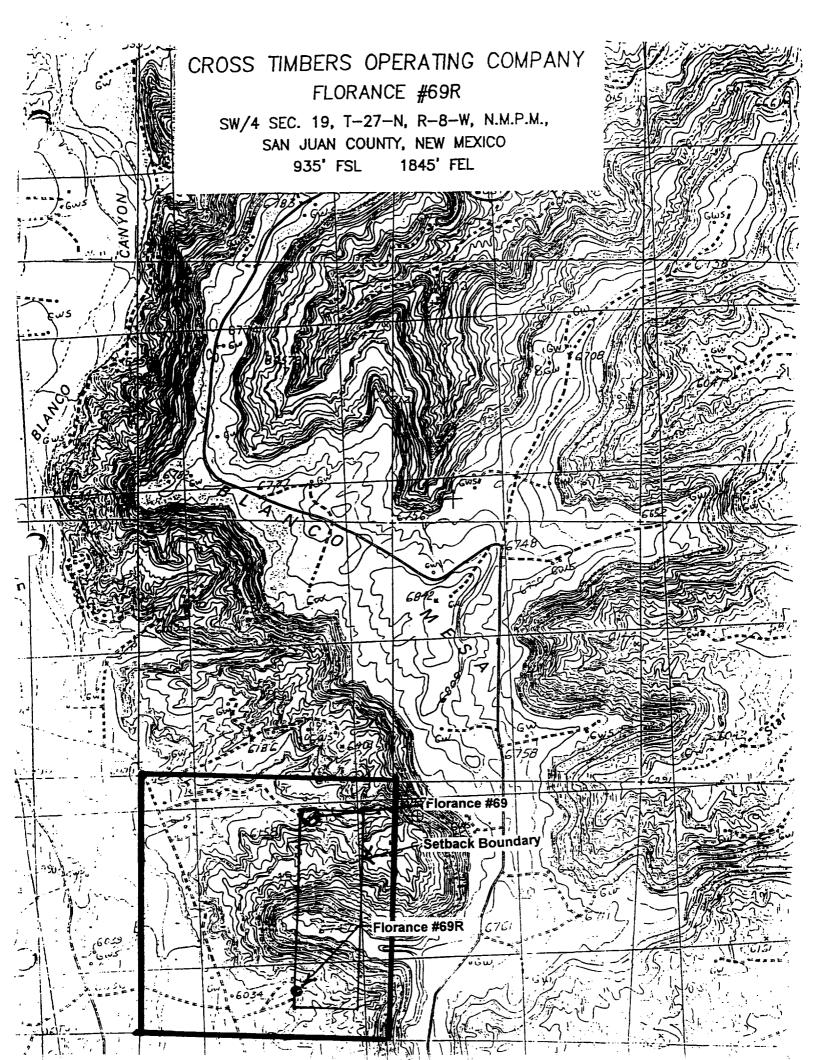

123649410

NSE

DI MIG 23 PH 1: OH

August 21, 2001

**CERTIFIED MAIL:** Michael E. Stogner New Mexico Oil Conservation Division 1220 S. St. Francis Dr. Santa Fe, New Mexico 87504

RE: Request for Administrative Approval of an Unorthodox Location XTO Energy Inc.'s Florance #69R Well (30-045-30629) 935' FSL and 1,845' FEL (E/2) Unit O, Section 19-T27N-R8W San Juan County, New Mexico Basin Fruitland Coal

During the completion of the Florance #69 Well, unforeseen problems arose during the stimulation of the well. These problems are discussed in more detail in the attached Engineering Discussion. The requested placement of the Florance #69R Well is intended to move away from the effects of the original well. Due to topographic constraints in the Northeast Quarter of the Section, the well could not be placed far enough away from the original well. The most suitable location existed in the Southeast Quarter of the section. Therefore, for geological and topographic reasons, the optimal placement of a Basin Fruitland Coal well in the E/2 spacing unit is the above requested location. The pool rules state that a well pattern for the section shall be a NE/4 or SW/4 location. An orthodox location cannot be obtained due to the explanation described above. To directional drill this well at an orthodox location would be cost prohibited. The requested location provides the best location for the protection of waste and correlative rights. By certified mail, a copy of this application and request for administrative approval has been sent to all Basin Fruitland Coal offsetting operators. We look forward to your approval and should you have any questions, please contact me at (817) 885-2454.

The topography in section 19 is such that the maximum distance the the replacement well for the Florance #69 can be placed without exceeding the setback requirements is 200-300 feet (see attached topographic map). Due to the problems during the stimulation on the Florance #69, XTO would like to avoid any possible damage in the formation that resulted from the screen-out of the first fracture stimulation and the subsequent remedial work. In addition, the proposed