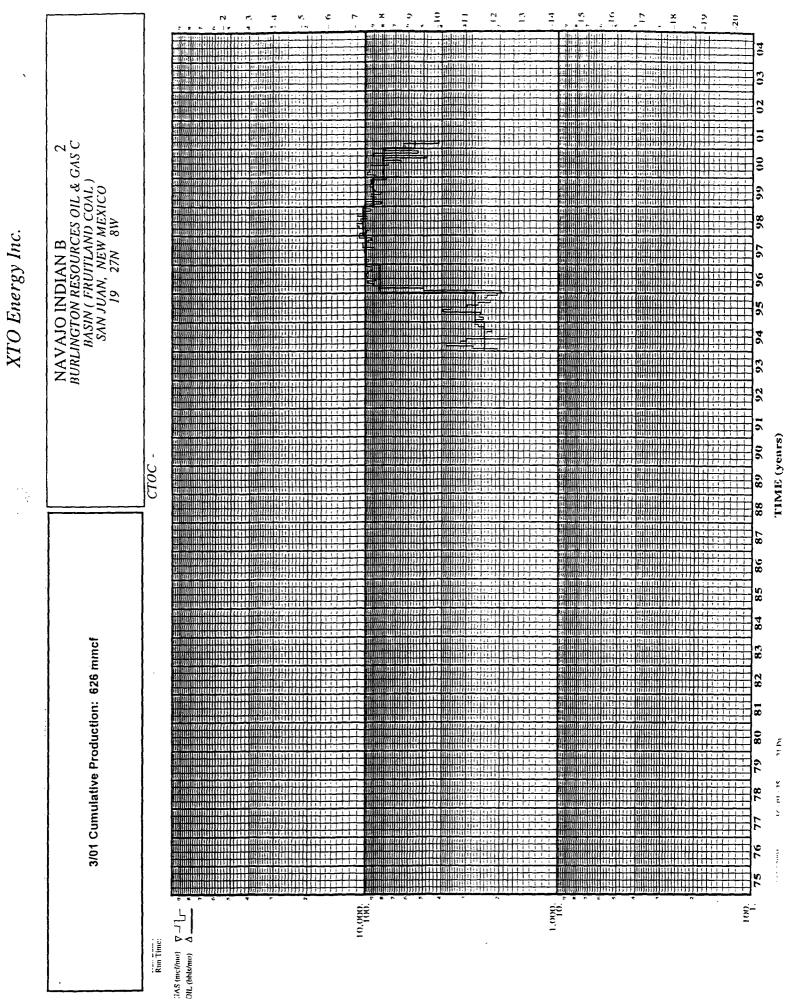

Current plans for this well are to plug and abandon it. The Florance #69R well will be drilled as a replacement well. Due to the complications during the fracture treatments on the Florance #69, it is XTO's belief that the well is under performing it's capabilities based on offset production and the coal that is present in the well. The other Fruitland Coal producer in section 19 is Burlington's Navajo Indian B #2 at an off pattern unorthodox location in the northwest of the section. This well has a cumulative production of 626 mmcf and is producing at a rate of 200 mcf/d (see attached production plot). Another offset producer is Bayless' Hot Soup #1 well in the southeast of section 18 of township 27N range 8W. This well has a cumulative production of 156 mmcf and is producing at approximately 190 mcf/d (see attached production plot). In addition, Burlington's Huerfanito Unit Com #174 which was drilled at an off pattern unorthodox location in the southeast of section 24 of township 27N range 9W had a reported test rate of 500 mcf/d (see attached public data completion summary sheets).