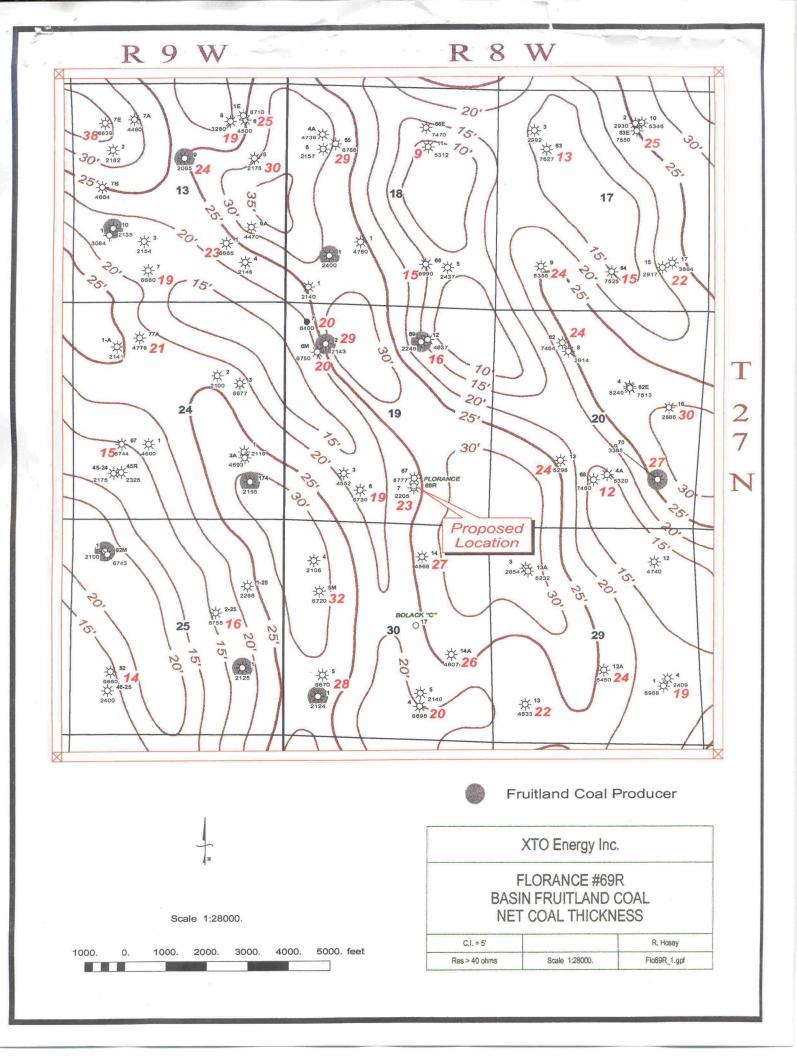

Current plans for this well are to plug and abandon it. The Florance #69R well will be drilled as a replacement well. Due to the complications during the fracture treatments on the Florance #69, it is XTO's belief that the well is under performing it's capabilities based on offset production and the coal that is present in the well. The other Fruitland Coal producer in section 19 is Burlington's Navajo Indian B #2 at an off pattern unorthodox location in the northwest of the section. This well has a cumulative production of 626 mmcf and is producing at a rate of 200 mcf/d (see attached production plot). Another offset producer is Bayless' Hot Soup #1 well in the southeast of section 18 of township 27N range 8W. This well has a cumulative production of 156 mmcf and is producing at approximately 190 mcf/d (see attached production plot). In addition, Burlington's Huerfanito Unit Com #174 which was drilled at an off pattern unorthodox location in the southeast of section 24 of township 27N range 9W had a reported test rate of 500 mcf/d (see attached public data completion summary sheets).

location for the Florance #69R is expected to have 40% more Fruitland Coal than the Florance #69 well.

August 17, 2001

XTO Energy Inc.

•

wyling Barry Voigt

Senior Reservoir Engineer

BJ SERVICES - FRAC F.A.C.T.S.