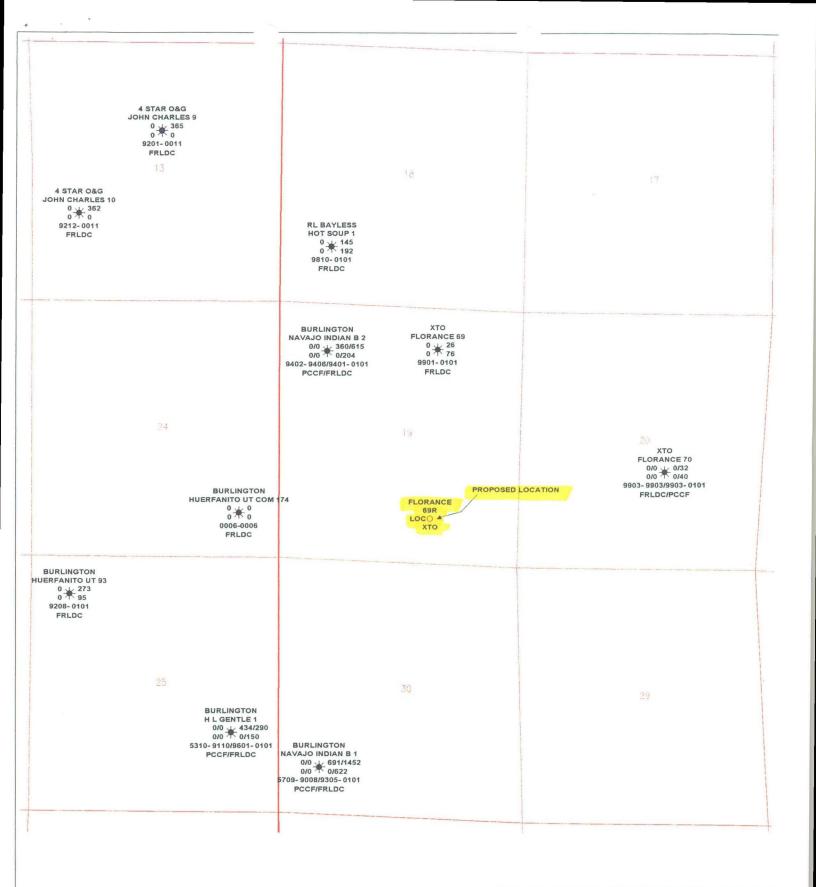

#### SAN JUAN COUNTY, NEW MEXICO 9 SECTION - 19-27N-8W FRUITLAND COAL PRODUCERS

| Johnny LeBon   | B. Voight  | 6/26/2001 |
|----------------|------------|-----------|
| Scale 1:24000. | 1" = 2000' | 19-27-8   |

Current plans for this well are to plug and abandon it. The Florance #69R well will be drilled as a replacement well. Due to the complications during the fracture treatments on the Florance #69, it is XTO's belief that the well is under performing it's capabilities based on offset production and the coal that is present in the well. The other Fruitland Coal producer in section 19 is Burlington's Navajo Indian B #2 at an off pattern unorthodox location in the northwest of the section. This well has a cumulative production of 626 mmcf and is producing at a rate of 200 mcf/d (see attached production plot). Another offset producer is Bayless' Hot Soup #1 well in the southeast of section 18 of township 27N range 8W. This well has a cumulative production of 156 mmcf and is producing at approximately 190 mcf/d (see attached production plot). In addition, Burlington's Huerfanito Unit Com #174 which was drilled at an off pattern unorthodox location in the southeast of section 24 of township 27N range 9W had a reported test rate of 500 mcf/d (see attached public data completion summary sheets).