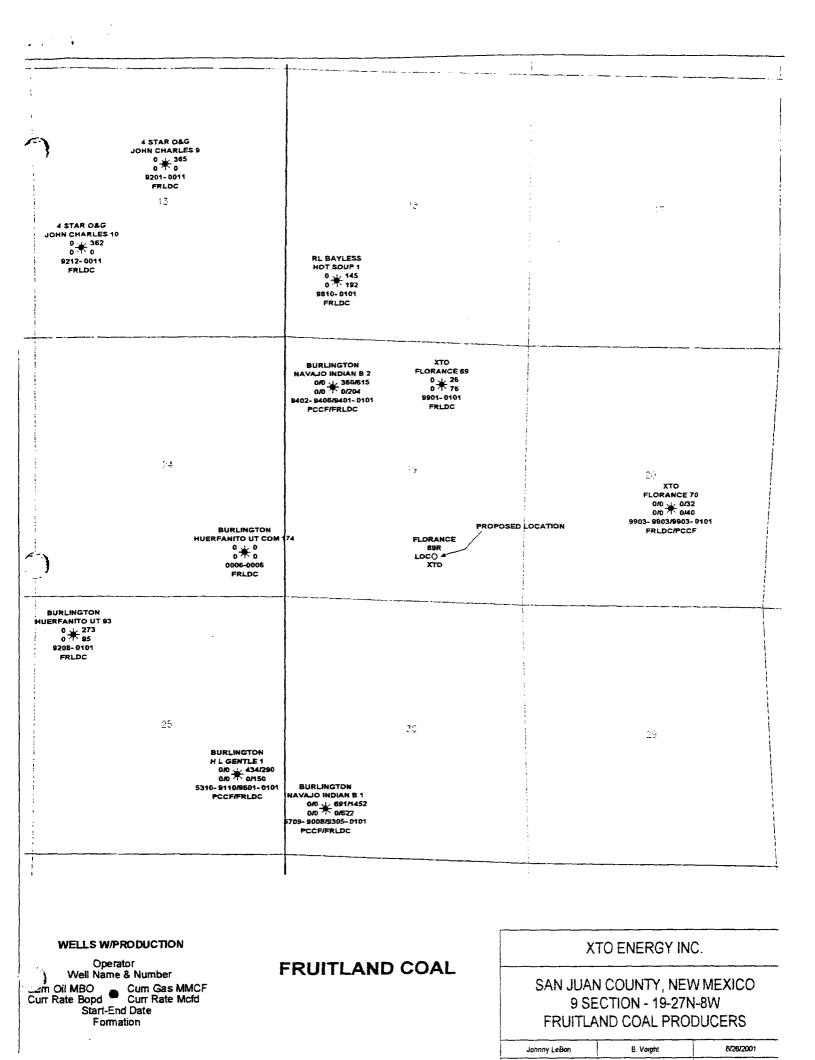

Current plans for this well are to plug and abandon it. The Florance #69R well will be drilled as a replacement well. Due to the complications during the fracture treatments on the Florance #69, it is XTO's belief that the well is under performing it's capabilities based on offset production and the coal that is present in the well. The other Fruitland Coal producer in section 19 is Burlington's Navajo Indian B #2 at an off pattern unorthodox location in the northwest of the section. This well has a cumulative production of 626 mmcf and is producing at a rate of 200 mcf/d (see attached production plot). Another offset producer is Bayless' Hot Soup #1 well in the southeast of section 18 of township 27N range 8W. This well has a cumulative production of 156 mmcf and is producing at approximately 190 mcf/d (see attached production plot). In addition, Burlington's Huerfanito Unit Com #174 which was drilled at an off pattern unorthodox location in the southeast of section 24 of township 27N range 9W had a reported test rate of 500 mcf/d (see attached public data completion summary sheets).

The topography in section 19 is such that the maximum distance the the replacement well for the Florance #69 can be placed without exceeding the setback requirements is 200-300 feet (see attached topographic map). Due to the problems during the stimulation on the Florance #69, XTO would like to avoid any possible damage in the formation that resulted from the screen-out of the first fracture stimulation and the subsequent remedial work. In addition, the proposed