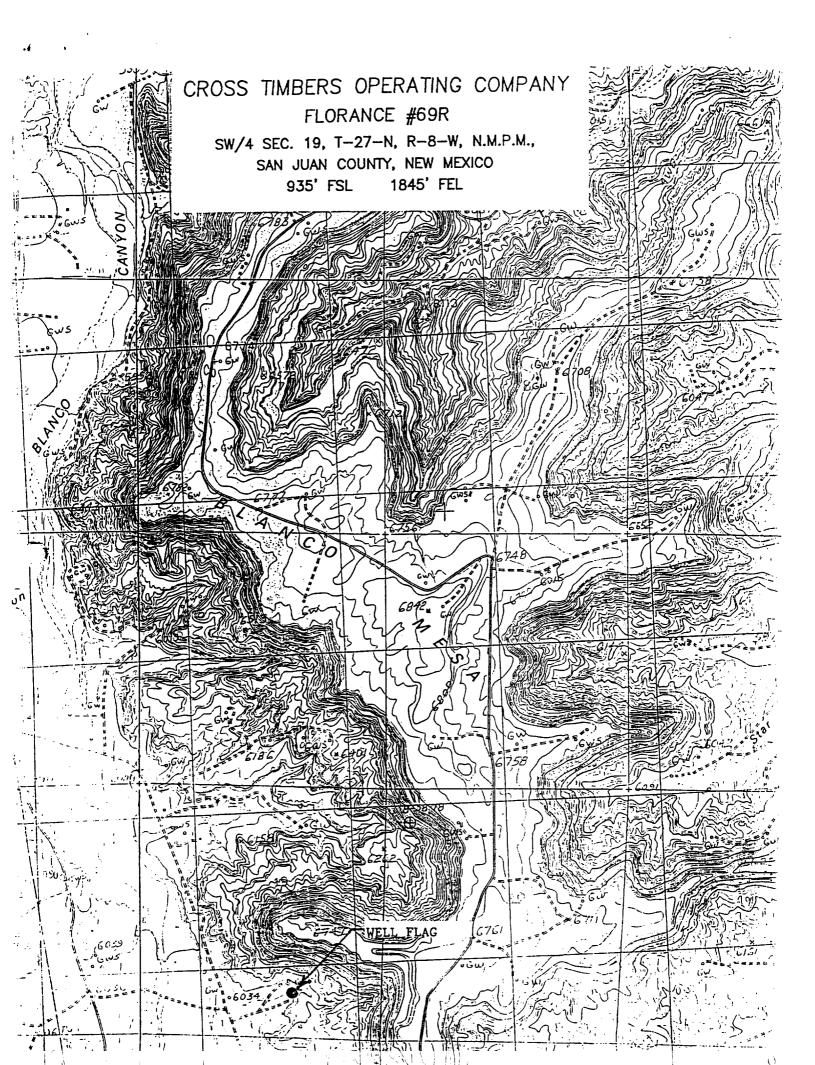

123649410

NSE

DI MIG 23 PH 1: OH

August 21, 2001

**CERTIFIED MAIL:** Michael E. Stogner New Mexico Oil Conservation Division 1220 S. St. Francis Dr. Santa Fe, New Mexico 87504

RE: Request for Administrative Approval of an Unorthodox Location XTO Energy Inc.'s Florance #69R Well (30-045-30629) 935' FSL and 1,845' FEL (E/2) Unit O, Section 19-T27N-R8W San Juan County, New Mexico Basin Fruitland Coal

During the completion of the Florance #69 Well, unforeseen problems arose during the stimulation of the well. These problems are discussed in more detail in the attached Engineering Discussion. The requested placement of the Florance #69R Well is intended to move away from the effects of the original well. Due to topographic constraints in the Northeast Quarter of the Section, the well could not be placed far enough away from the original well. The most suitable location existed in the Southeast Quarter of the section. Therefore, for geological and topographic reasons, the optimal placement of a Basin Fruitland Coal well in the E/2 spacing unit is the above requested location. The pool rules state that a well pattern for the section shall be a NE/4 or SW/4 location. An orthodox location cannot be obtained due to the explanation described above. To directional drill this well at an orthodox location would be cost prohibited. The requested location provides the best location for the protection of waste and correlative rights. By certified mail, a copy of this application and request for administrative approval has been sent to all Basin Fruitland Coal offsetting operators. We look forward to your approval and should you have any questions, please contact me at (817) 885-2454.

The topography in section 19 is such that the maximum distance the the replacement well for the Florance #69 can be placed without exceeding the setback requirements is 200-300 feet (see attached topographic map). Due to the problems during the stimulation on the Florance #69, XTO would like to avoid any possible damage in the formation that resulted from the screen-out of the first fracture stimulation and the subsequent remedial work. In addition, the proposed