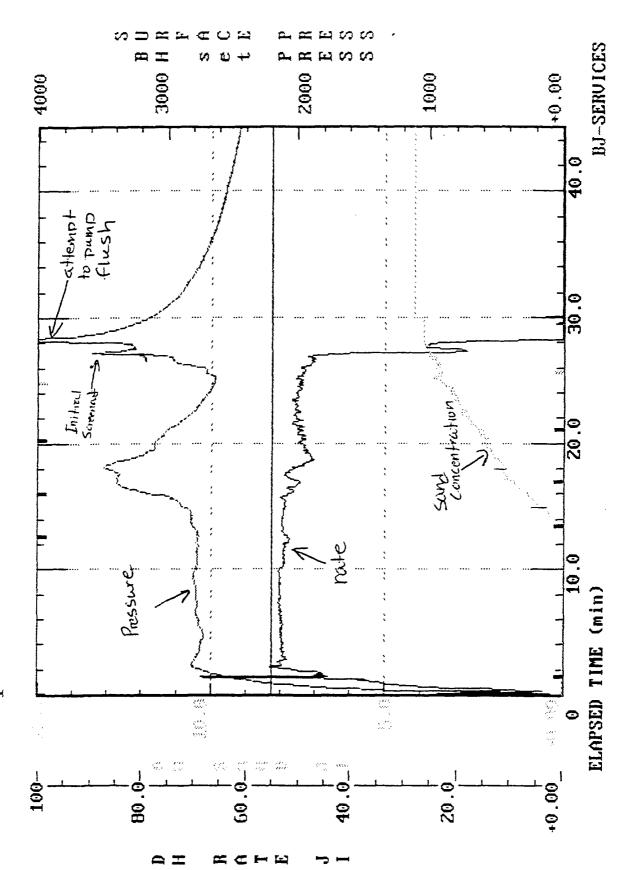

#### Florance #69R 935' FSL & 1845' FEL Section 19O - T27N - R8W

The Florance #69 was drilled in December of 1999 at 855' FNL & 1790' FEL in section 19 of township 27N range 8W. The well was perforated in the Fruitland Coal in the following intervals: 2075', 2073', 2071', 2069', 2067', 2053', 2053', 2051', 2045', 2043', 2041', 2015', 2013', 2011', 2009', 2007', 2005', 2003', 2001', 1999', 1965', and 1963'. The perforations were broken down with acid and fracture stimulated. The well was intended to be stimulated with approximately 90,000 pounds of sand in a foamed fracture stimulation job. During the stimulation the well screened out during the 4-5 pound per gallon sand stage with only 60,000 pounds of sand pumped. The well was screened out, an attempt was made to pump flush water. The pressure increased and the only thing this achieved was just a worse screen-out. During the flow-back , the well produced at a rate of approximately 6 mcf/d (see attached production plot).