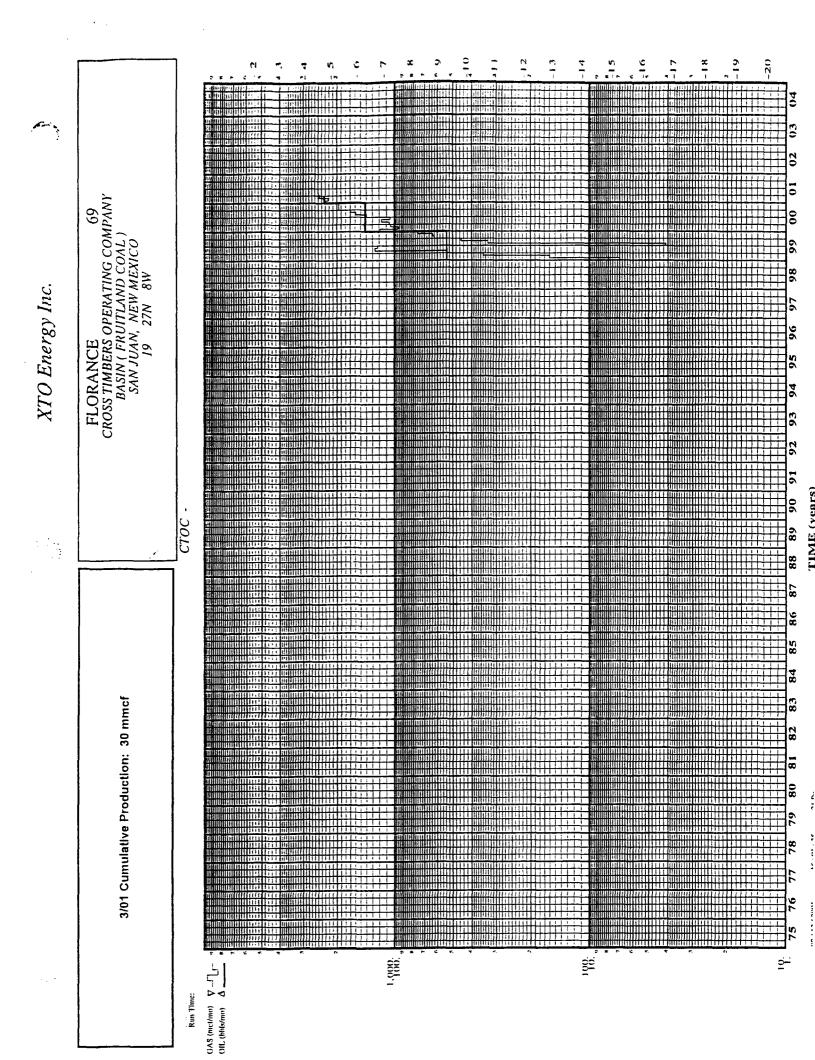

#### Florance #69R 935' FSL & 1845' FEL Section 19O - T27N - R8W

The Florance #69 was drilled in December of 1999 at 855' FNL & 1790' FEL in section 19 of township 27N range 8W. The well was perforated in the Fruitland Coal in the following intervals: 2075', 2073', 2071', 2069', 2067', 2053', 2053', 2051', 2045', 2043', 2041', 2015', 2013', 2011', 2009', 2007', 2005', 2003', 2001', 1999', 1965', and 1963'. The perforations were broken down with acid and fracture stimulated. The well was intended to be stimulated with approximately 90,000 pounds of sand in a foamed fracture stimulation job. During the stimulation the well screened out during the 4-5 pound per gallon sand stage with only 60,000 pounds of sand pumped. The well was screened out, an attempt was made to pump flush water. The pressure increased and the only thing this achieved was just a worse screen-out. During the flow-back , the well produced at a rate of approximately 6 mcf/d (see attached production plot).

The well produced at less than 10 mcf/d until April of 1999 when a compressor was installed. The well increased in production to approximately 40 mcf/d but was short lived.

In June of 1999, the Fruitland Coal was re-perforated as follows: 2075-67', 2053-41', 2015-1999', and 1965-63' at 4 SPF. The perforations were isolated and treated with acid and coal bed methane additive fluid to try to clean up any near wellbore damage. The well was also put on pump. The well cleaned up slightly and reached a rate of approximately 20 mcf/d.

In November of 1999, the Fruitland Coal perforations from 2041-75' were re-fracture stimulated with 25,788 gallons of linear gel fluid carrying 40,400 pounds of sand. Since that time the well has increased to a rate of 80-90 mcf/d.