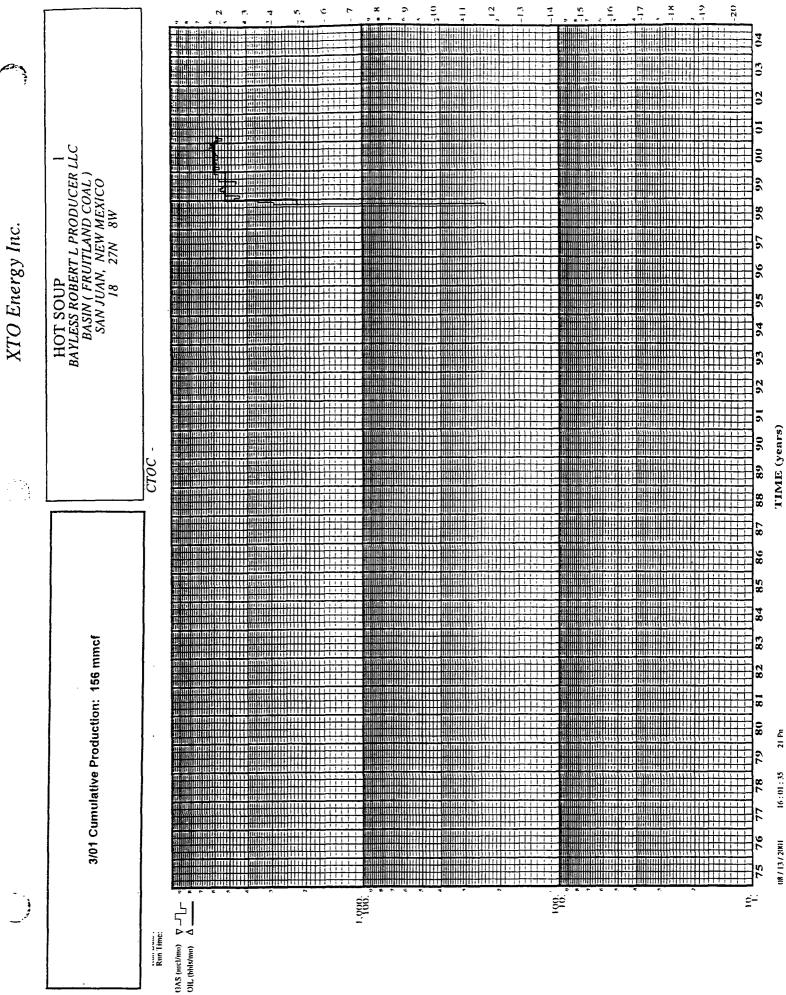

Current plans for this well are to plug and abandon it. The Florance #69R well will be drilled as a replacement well. Due to the complications during the fracture treatments on the Florance #69, it is XTO's belief that the well is under performing it's capabilities based on offset production and the coal that is present in the well. The other Fruitland Coal producer in section 19 is Burlington's Navajo Indian B #2 at an off pattern unorthodox location in the northwest of the section. This well has a cumulative production of 626 mmcf and is producing at a rate of 200 mcf/d (see attached production plot). Another offset producer is Bayless' Hot Soup #1 well in the southeast of section 18 of township 27N range 8W. This well has a cumulative production of 156 mmcf and is producing at approximately 190 mcf/d (see attached production plot). In addition, Burlington's Huerfanito Unit Com #174 which was drilled at an off pattern unorthodox location in the southeast of section 24 of township 27N range 9W had a reported test rate of 500 mcf/d (see attached public data completion summary sheets).