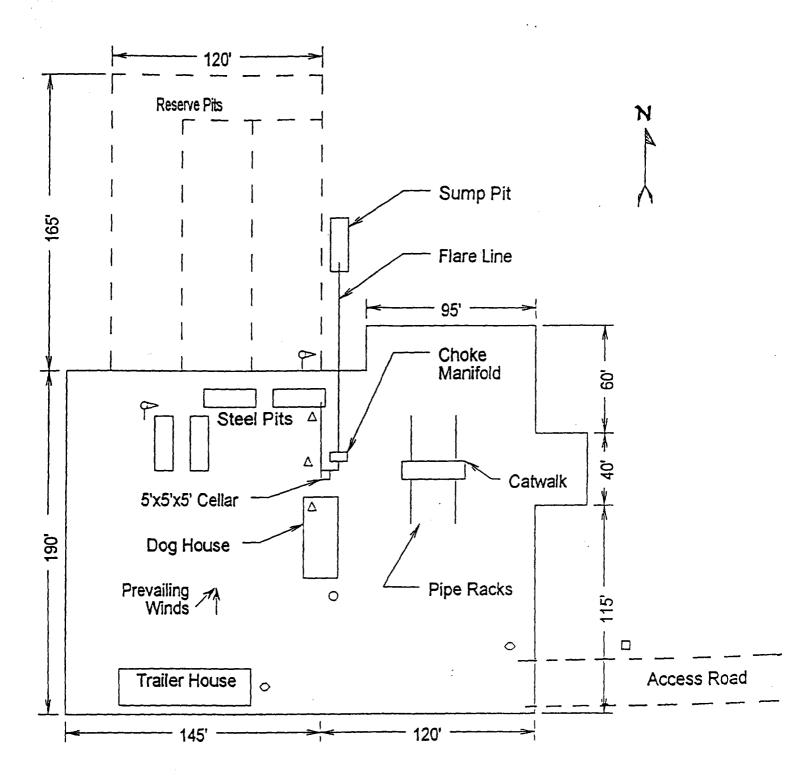

|







- ← Wind Direction Indicators (wind sock or streamers)
- H2S Monitors (alarms at bell nipple and shale shaker)
- Briefing Areas
- Remote BOP Closing Unit
- Sign and Condition Flags

| EXHIBIT '<br>RIG LAY OUT |             |
|--------------------------|-------------|
| KUKUI OPERATING          |             |
| GOUDNIGHT "35" 1         |             |
| UNIT "M                  | SECTION 35  |
| T23S-R29E                | EDDY CO. NM |



900 Series 3000 PSI WP

٩× .

EXHIBIT "E" SKETCH OF B.O.P. TO BE USED ON KUKUI OPERATING COMPANY

KUKUI OPERATING COMPANY GOODNIGHT "35" FEDERAL # 3 UNIT "M" SECTION 35 T23S-R29E EDDY CO. NM









# STATEMENT ACCEPTING RESPONSIBILITY FOR OPERATIONS

KUKUI Operating Company 601 Vestavia Pkwy. St. 240 Vestavia, Alabama 35216

The undersigned accepts al