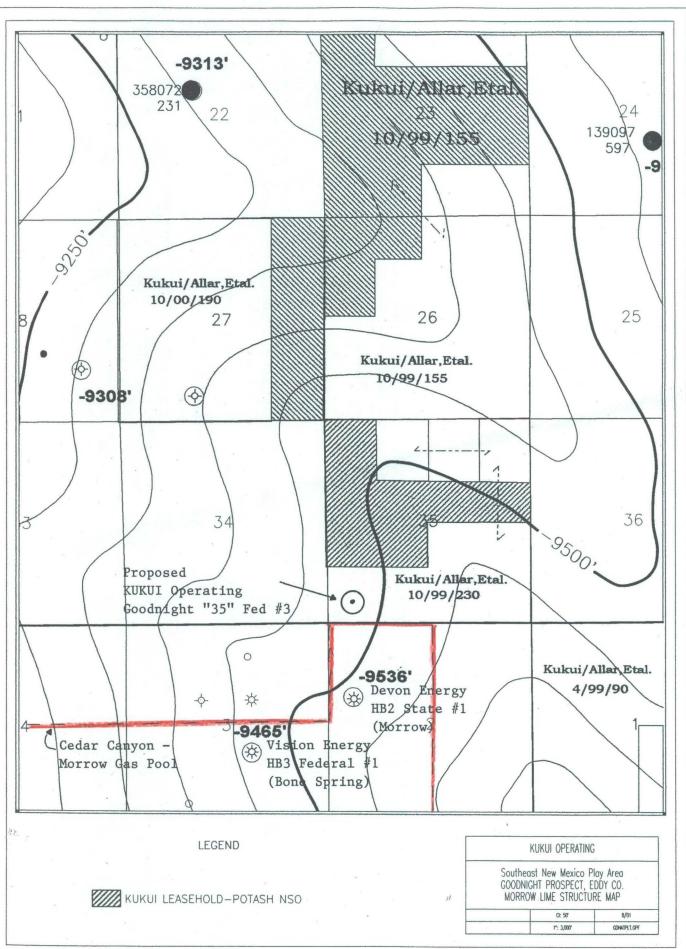

The attached Morrow Lime Structure Map shows the outline of the northern portion of existing Cedar Canyon-Morrow pool. The closest Morrow production is the Devon Energy HB2 State No. 1 located in the SW/4 NW/4 Section 2–T24S-R29E of a standup 320 acre unit. The Vision Energy HB3 Federal No. 1 located in the NW/4 SE/4 Section 3–T24S-R29E penetrated the Morrow but is currently producing from the Bone Spring.

A directional well could be drilled from the unorthodox location such that the bottom hole location at the Morrow formation would be 660' FSL and 660' FWL. However, the additional trouble free costs for a directional well would be approximately \$150,000. KUKUI does not believe these additional costs along with the increased mechanical risks can be justified.