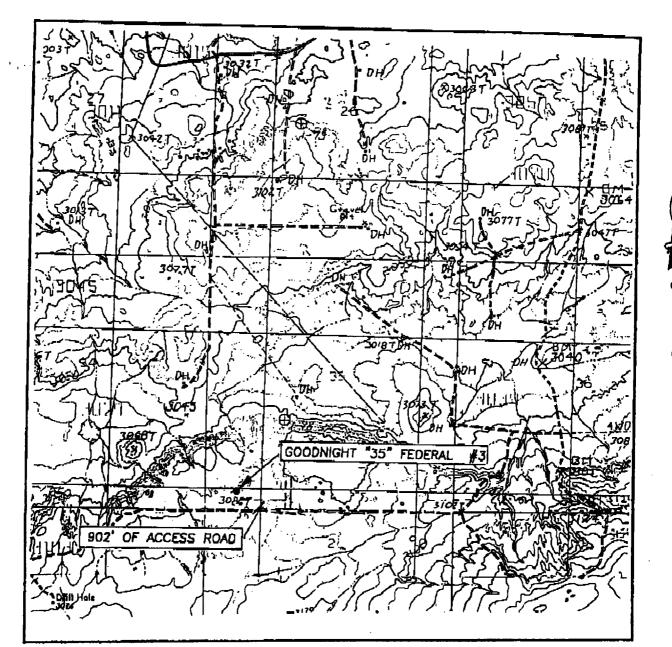

| Cartinett                                                                                                                                                                           | <b>Culmi</b><br>N-11-0465                                                                                                                                                           | (13/07<br>50N 525<br>128                     |

EXHIBIT "A"

•

VICINITY MAP



SCALE: 1" = 2 MILES

## JOHN WEST SURVEYING HOBBS, NEW MEXICO (505) 393-3117

SEC. <u>35</u> TWP.<u>23</u>–<u>S</u> RGE. <u>29–E</u> SURVEY <u>N.M.P.M.</u> COUNTY <u>EDDY</u> DESCRIPTION <u>440'</u> FSL & 660' FWL ELEVATION <u>3089'</u> OPERATOR <u>KUKUI OPERATING COMPANY</u> LEASE <u>GOODNIGHT "35" FEDERAL</u> LOCATION VERFICATION MAP



SCALE: 1'' = 2000'

SEC. <u>35</u> TWP.<u>23</u>-<u>S</u> RGE. <u>29</u>-<u>E</u> SURVEY <u>N.M.P.M.</u> COUNTY <u>EDDY</u> DESCRIPTION <u>440'</u> F<u>SL</u> <u>& 660'</u> F<u>WL</u> ELEVATION <u>3089'</u> OPERATOR <u>KUKUI OPERATING COMPANY</u> LEASE <u>GOODNIGHT "35" FEDERAL</u> U.S.G.S. TOPOGRAPHIC MAP REMUDA BASIN , NM CONTOUR INTERVAL: REMUDA BASIN NM- 10'

## JOHN WEST SURVEYING HOBBS, NEW MEXICO (505) 393-3117

KUKUI Operating Company Goodnight '35' Federal #3 - NM-103604 660' FWL, 440' FSL Sec. 35 - T 23S - R 29E Eddy County, New Mexico Proposed Total Depth: 14,300' TVD

#### DRILLING PROGRAM

#### 1.) Estimated Formation Tops:

| Formation                 | Est. Depth |
|---------------------------|------------|
| Salado Salts              | 600'       |
| Lamar