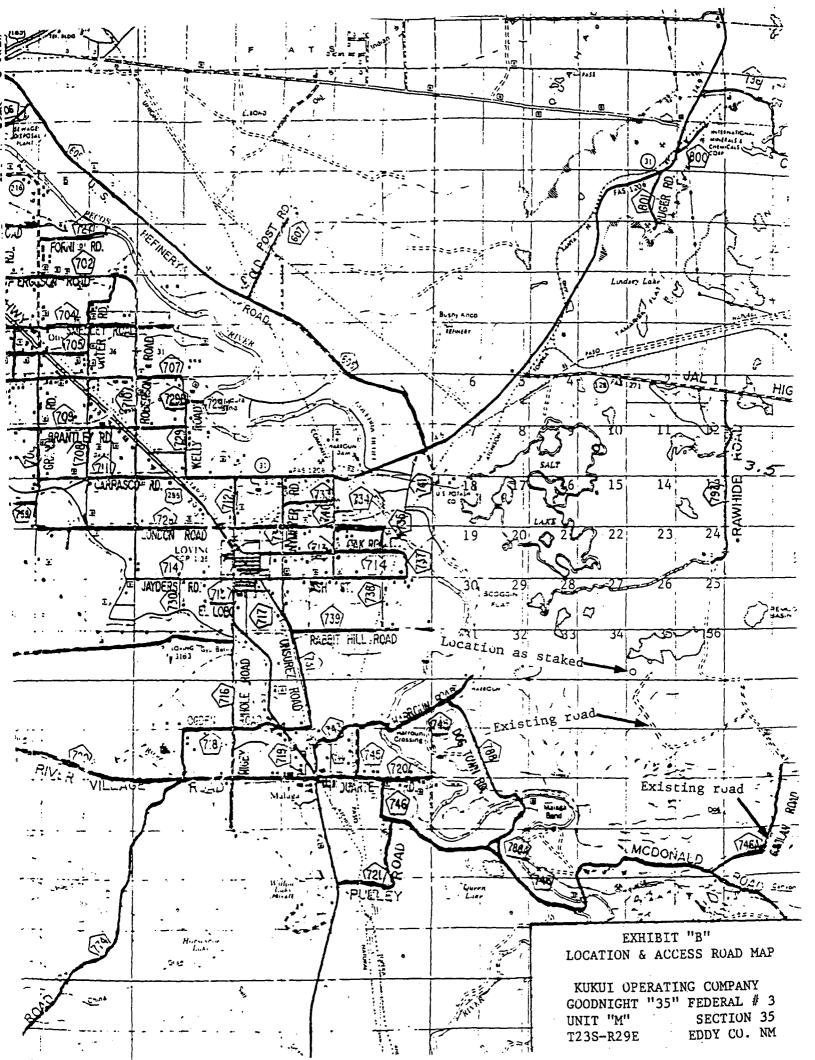

> Re: Application for Unorthodox Well Location Rule 104 Exception Goodnight "35" Federal No. 3 660' FWL and 440' FSL of Section 35-T23S-R29E Eddy County, New Mexico

(30-015-31865)

Dear Mr. Stogner:

Pursuant to our conversation of August 8, 2001, KUKUI Operating Company (KUKUI) respectfully requests that the Oil Conservation Division of the Energy, Minerals and Natural Resources Department of the State of New Mexico grant an unorthodox well location for the Wolfcamp, Strawn, Atoka and Morrow zones for the Goodnight "35" Federal No. 3 for the reasons discussed below. The proposed location of this wellbore is 660' FWL and 440' FSL of Section 35-T23S-R29E, Eddy County, New Mexico.

The well is designed to test the Delaware Group (Bell Canyon, Cherry Canyon, Brushy Canyon) and the Bone Spring Sands as well as the deeper Wolfcamp, Strawn, Atoka and Morrow zones. KUKUI currently operates the Goodnight "35" Federal No. 1 located in the SE/4 SW/4 Section 35-T23S-R29E. The Goodnight "35" Federal No. 1 has tested mostly water with shows of hydrocarbons from the Bone Spring and Delaware Brushy Canyon. As shown on the attached 1<sup>st</sup> Bone Spring Structure map, in order to move updip for a chance at a commercial well in the Bone Spring/Delaware, KUKUI Mr. Michael Stogner August 23, 2001 Page Two

must move as far as possible in a westerly direction from the Goodnight "35" Federal No. 1.

An orthodox location for the deeper zones (Wolfcamp, Strawn, Atoka, Morrow) would be 660' FSL and 660' FWL of Section 35. Geologically, this location would be acceptable also for the Bone Spring/Delaware zones. However, due to the presence of a potash mining area, the Bureau of Land Management (BLM) will not permit a well at an orthodox location. The farthest point north of the south section line the BLM will permit a well is 440' while still staying 660' FWL. The boundary of known potash reserves and within which the BLM will not allow drilling is shown on the attached Form C-102.