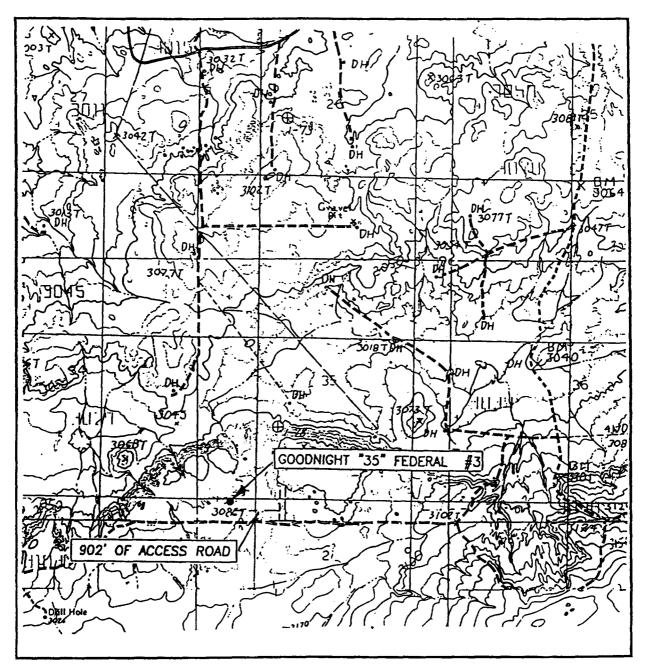

> Re: Application for Unorthodox Well Location Rule 104 Exception Goodnight "35" Federal No. 3 660' FWL and 440' FSL of Section 35-T23S-R29E Eddy County, New Mexico

(30-015-31865)

Dear Mr. Stogner:

Pursuant to our conversation of August 8, 2001, KUKUI Operating Company (KUKUI) respectfully requests that the Oil Conservation Division of the Energy, Minerals and Natural Resources Department of the State of New Mexico grant an unorthodox well location for the Wolfcamp, Strawn, Atoka and Morrow zones for the Goodnight "35" Federal No. 3 for the reasons discussed below. The proposed location of this wellbore is 660' FWL and 440' FSL of Section 35-T23S-R29E, Eddy County, New Mexico.

The well is designed to test the Delaware Group (Bell Canyon, Cherry Canyon, Brushy Canyon) and the Bone Spring Sands as well as the deeper Wolfcamp, Strawn, Atoka and Morrow zones. KUKUI currently operates the Goodnight "35" Federal No. 1 located in the SE/4 SW/4 Section 35-T23S-R29E. The Goodnight "35" Federal No. 1 has tested mostly water with shows of hydrocarbons from the Bone Spring and Delaware Brushy Canyon. As shown on the attached 1<sup>st</sup> Bone Spring Structure map, in order to move updip for a chance at a commercial well in the Bone Spring/Delaware, KUKUI Mr. Michael Stogner August 23, 2001 Page Two

must move as far as possible in a westerly direction from the Goodnight "35" Federal No. 1.

An orthodox location for the deeper zones (Wolfcamp, Strawn, Atoka, Morrow) would be 660' FSL and 660' FWL of Section 35. Geologically, this location would be acceptable also for the Bone Spring/Delaware zones. However, due to the presence of a potash mining area, the Bureau of Land Management (BLM) will not permit a well at an orthodox location. The farthest point north of the south section line the BLM will permit a well is 440' while still staying 660' FWL. The boundary of known potash reserves and within which the BLM will not allow drilling is shown on the attached Form C-102.