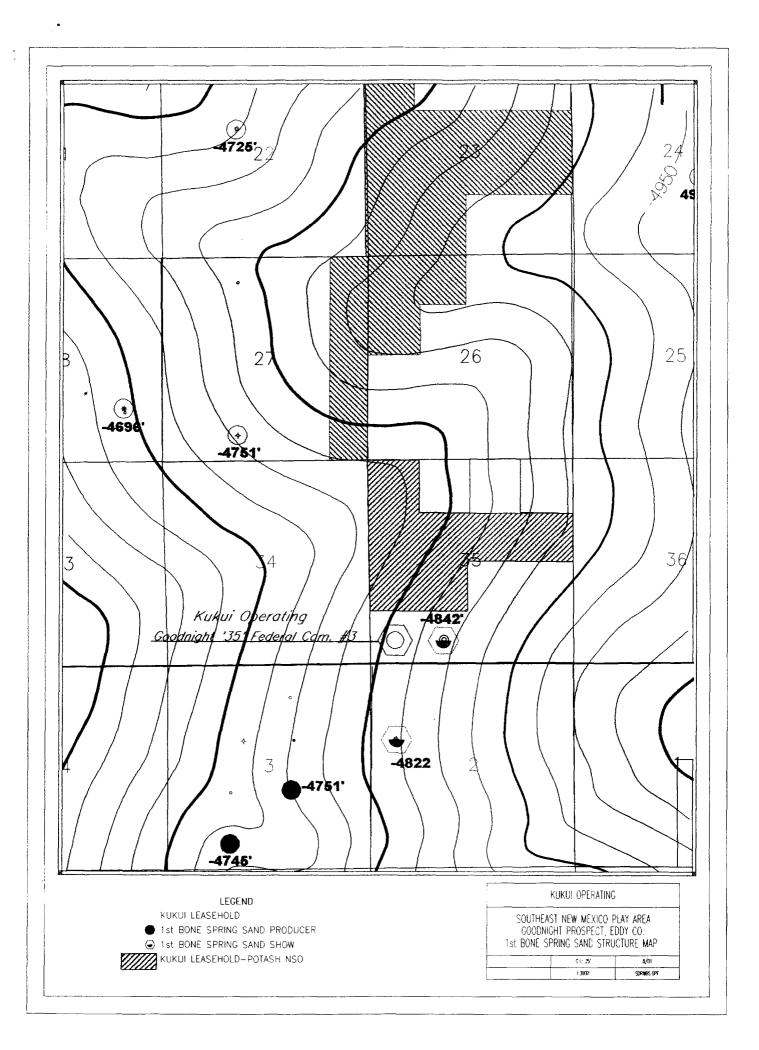

The well is designed to test the Delaware Group (Bell Canyon, Cherry Canyon, Brushy Canyon) and the Bone Spring Sands as well as the deeper Wolfcamp, Strawn, Atoka and Morrow zones. KUKUI currently operates the Goodnight "35" Federal No. 1 located in the SE/4 SW/4 Section 35-T23S-R29E. The Goodnight "35" Federal No. 1 has tested mostly water with shows of hydrocarbons from the Bone Spring and Delaware Brushy Canyon. As shown on the attached 1<sup>st</sup> Bone Spring Structure map, in order to move updip for a chance at a commercial well in the Bone Spring/Delaware, KUKUI Mr. Michael Stogner August 23, 2001 Page Two

must move as far as possible in a westerly direction from the Goodnight "35" Federal No. 1.

An orthodox location for the deeper zones (Wolfcamp, Strawn, Atoka, Morrow) would be 660' FSL and 660' FWL of Section 35. Geologically, this location would be acceptable also for the Bone Spring/Delaware zones. However, due to the presence of a potash mining area, the Bureau of Land Management (BLM) will not permit a well at an orthodox location. The farthest point north of the south section line the BLM will permit a well is 440' while still staying 660' FWL. The boundary of known potash reserves and within which the BLM will not allow drilling is shown on the attached Form C-102.