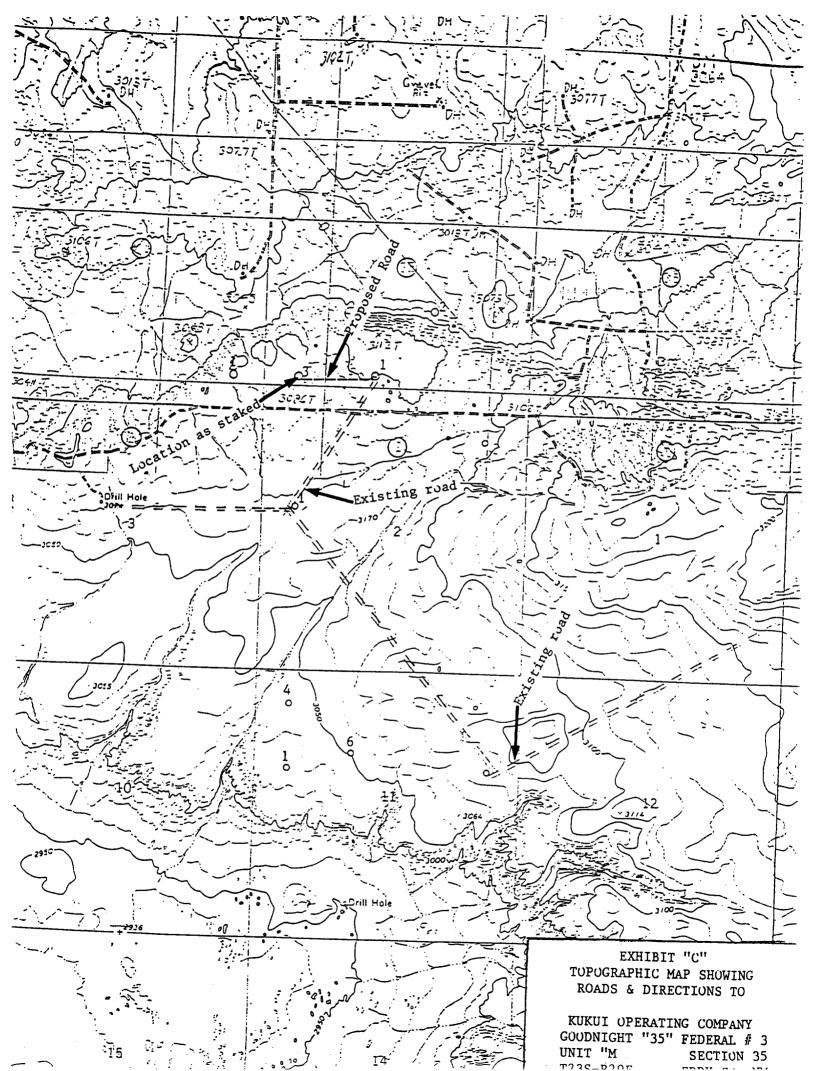

A directional well could be drilled from the unorthodox location such that the bottom hole location at the Morrow formation would be 660' FSL and 660' FWL. However, the additional trouble free costs for a directional well would be approximately \$150,000. KUKUI does not believe these additional costs along with the increased mechanical risks can be justified.

A copy of the approved Application for Permit to Drill issued by the BLM is attached to this application. Please note the well was originally permitted to be drilled to 8500'. This permit was amended by sundry notice to directionally drill the well to 14,300'. The BLM has indicated that no additional forms are necessary to drill the well vertically instead of directionally. Copies of notices to affected persons are also attached. These notices were sent by certified mail on August 23, 2001. Your attention to this matter is greatly appreciated.