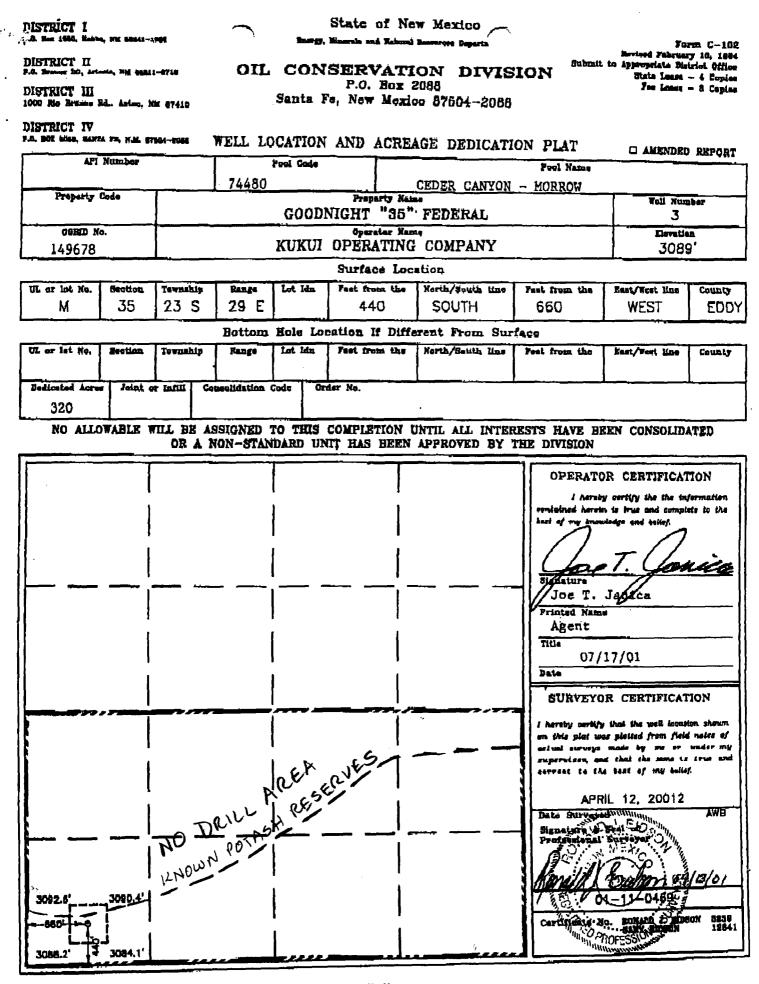

must move as far as possible in a westerly direction from the Goodnight "35" Federal No. 1.

An orthodox location for the deeper zones (Wolfcamp, Strawn, Atoka, Morrow) would be 660' FSL and 660' FWL of Section 35. Geologically, this location would be acceptable also for the Bone Spring/Delaware zones. However, due to the presence of a potash mining area, the Bureau of Land Management (BLM) will not permit a well at an orthodox location. The farthest point north of the south section line the BLM will permit a well is 440' while still staying 660' FWL. The boundary of known potash reserves and within which the BLM will not allow drilling is shown on the attached Form C-102.

A copy of the approved Application for Permit to Drill issued by the BLM is attached to this application. Please note the well was originally permitted to be drilled to 8500'. This permit was amended by sundry notice to directionally drill the well to 14,300'. The BLM has indicated that no additional forms are necessary to drill the well vertically instead of directionally. Copies of notices to affected persons are also attached. These notices were sent by certified mail on August 23, 2001. Your attention to this matter is greatly appreciated.