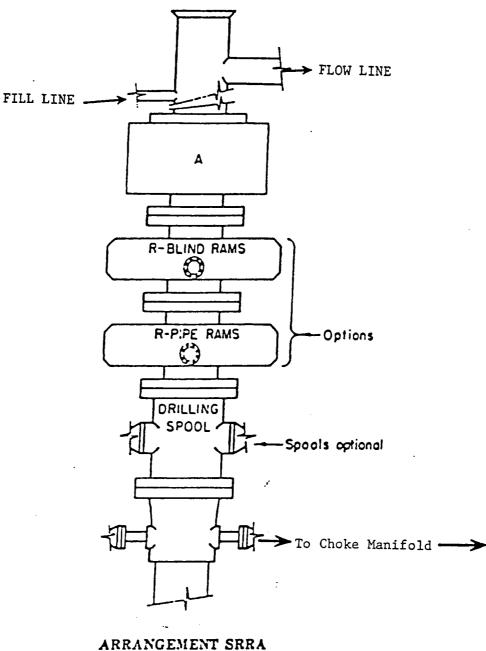

|







- ← Wind Direction Indicators (wind sock or streamers)
- H2S Monitors (alarms at bell nipple and shale shaker)
- Briefing Areas
- Remote BOP Closing Unit
- Sign and Condition Flags

| EXHIBIT '<br>RIG LAY OUT |             |
|--------------------------|-------------|
| KUKUI OPERATING          |             |
| GOUDNIGHT "35" 1         |             |
| UNIT "M                  | SECTION 35  |
| T23S-R29E                | EDDY CO. NM |



900 Series 3000 PSI WP

٩× .

EXHIBIT "E" SKETCH OF B.O.P. TO BE USED ON KUKUI OPERATING COMPANY

KUKUI OPERATING COMPANY GOODNIGHT "35" FEDERAL # 3 UNIT "M" SECTION 35 T23S-R29E EDDY CO. NM









# STATEMENT ACCEPTING RESPONSIBILITY FOR OPERATIONS

KUKUI Operating Company 601 Vestavia Pkwy. St. 240 Vestavia, Alabama 35216

The undersigned accepts all applicable terms, conditions, stipulations, and restrictions concerning operations conducted on the leased land or portion thereof, as described below:

Lease No: NMNM - 103604

Legal Description of Land: S 1/2 of Section 35 - T23S - R29E Eddy County, New Mexico

Formation (s) (if applicable):

Bond Coverage: Statewide

BLM Bond File No: NM 2446

Authorized Signature:

. Stoly

Title: District Operations Mgr.

Date: 2/8/2000

2.5

RECEIV