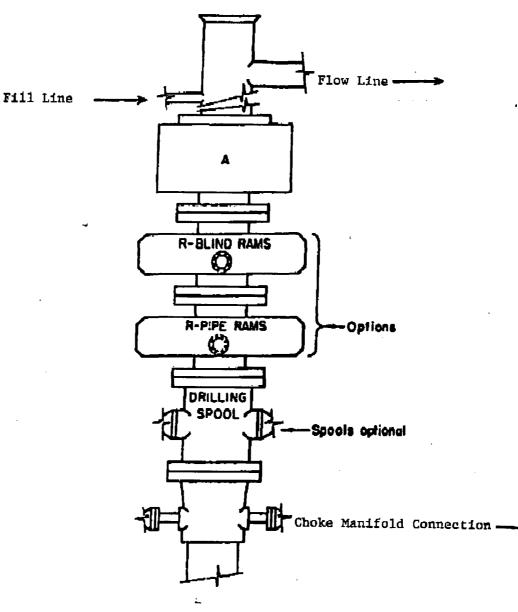

and Atoka formation (12,400' - 13,350') may be over pressured. Bottom hole pressures in the 8,000 psi - 8,500 psi range may exist.

## 9.) **Operations:**

۰ ،

• • •

An approved drilling permit for an 8,500' Bone Spring test was granted on June 19, 2001. KUKUI is respectfully submitting a revised well plan to deepen this well to test the Morrow formation. The anticipated spud date is mid August, 2001. Estimated drilling time is approximately 50 days.

The Goodnight '35' Federal #1 well is in the Potash Mining Area. Order No. R-111-P rules and regulations will be followed in addition to all BLM and OCD requirements.

KUKUI Operating Company 203 W. Wall St., Suite 810 Midland, TX. 79701

Larry K. Strider Joe T. Janica Western District Manager Tierra Exploration 915/627-6200 505/391-8503



ARRANGEMENT SERA

1500 Series 5000 PSI WP







FIGURE X42. Typical choice manifold assembly for JM round working pressure pervice — surface installation.

12

• • • •

٩

ŕ

;

ł

Operator's Name:Kukul Operating CompanyWell Name & No.Goodnight 35 Federal #3SHL Location:440' FSL, 660' FWL, Section 35, T. 23 S., R. 29 E., Eddy County, New MexicoBHL Location:660' FSL, 660' FWL, Section 35, T. 23 S., R. 29 E., Eddy County, New MexicoLease:NM-103604

I. DRILLING OPERATIONS REQUIREMENTS:

1. The Bureau of Land Management (BLM) is to be notified at the Carlsbad Field Office, 620 East Greene St., Carlsbad, NM 88220, (505) 234-5972 for wells in Eddy County in sufficient time for a representative to witness:

- A. Spudding
- B. Camenting casing: 13-3/8 inch 9-5/8 inch 7 inch 4-1/2 inch liner
- C