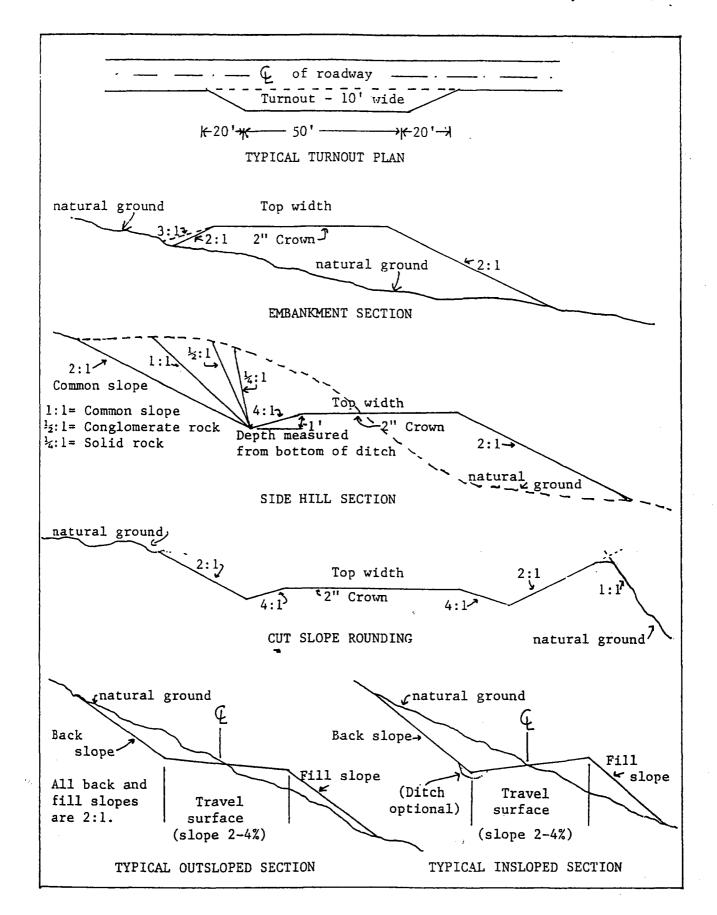

ll be immediately reported to the authorized officer. The holder shall suspend all operations in the immediate area of such discovery until written authorization to proceed is issued by the authorized officer. An evaluation of the discovery will be made by the authorized officer to determine appropriate actions to prevent the loss of significant cultural or scientific values. The holder will be responsible for the cost of evaluation and any decision as to the proper mitigation measures will be made by the authorized officer after consulting with the holder.

10. SPECIAL STIPULATIONS: 10-e

# FIGURE 1: CROSL JECTIONS AND PLANS FOR TYPICAL KOAD CONSTRUCTION REPRESENTATIVE OF BLM RESOURCE, AND HIGHER CLASS, ROADS.

(Travel way, top width, driving surface, and travel surface are synonomous.)



Page: 1 Document Name: untitled

. .

CMD : 09/11/01 15:00:24 ONGARD OG5SECT INQUIRE LAND BY SECTION OGOMES -TPOF PAGE NO: 1 Sec : 35 Twp : 23S Rng : 29E Section Type : NORMAL D С В Α 40.00 40.00 40.00 40.00 Federal owned | Federal owned | Federal owned | Federal owned R R R R F G Η Ε 40.00 40.00 40.00 40.00 Federal owned | Federal owned | Federal owned Federal owned R R R R PF03 EXIT PF04 GoTo PF05 PF01 HELP PF02 PF06 PF07 BKWD PF08 FWD PF09 PRINT PF10 SDIV PF11 PF12

ŕ

4

| CMD :                   | ONGARD                  | BY SECTION                 | 09/11/01 15:00:30  |  |
|-------------------------|-------------------------|----------------------------|--------------------|--|
| OG5SECT                 | INQUIRE LAND I          |                            | OGOMES -TPOF       |