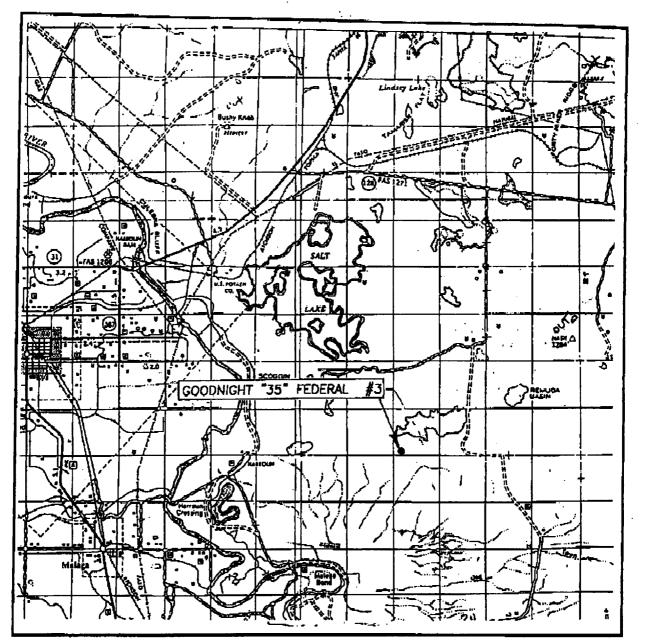

> Re: Application for Unorthodox Well Location Rule 104 Exception Goodnight "35" Federal No. 3 660' FWL and 440' FSL of Section 35-T23S-R29E Eddy County, New Mexico

(30-015-31865)

Dear Mr. Stogner:

Pursuant to our conversation of August 8, 2001, KUKUI Operating Company (KUKUI) respectfully requests that the Oil Conservation Division of the Energy, Minerals and Natural Resources Department of the State of New Mexico grant an unorthodox well location for the Wolfcamp, Strawn, Atoka and Morrow zones for the Goodnight "35" Federal No. 3 for the reasons discussed below. The proposed location of this wellbore is 660' FWL and 440' FSL of Section 35-T23S-R29E, Eddy County, New Mexico.

The well is designed to test the Delaware Group (Bell Canyon, Cherry Canyon, Brushy Canyon) and the Bone Spring Sands as well as the deeper Wolfcamp, Strawn, Atoka and Morrow zones. KUKUI currently operates the Goodnight "35" Federal No. 1 located in the SE/4 SW/4 Section 35-T23S-R29E. The Goodnight "35" Federal No. 1 has tested mostly water with shows of hydrocarbons from the Bone Spring and Delaware Brushy Canyon. As shown on the attached 1<sup>st</sup> Bone Spring Structure map, in order to move updip for a chance at a commercial well in the Bone Spring/Delaware, KUKUI Mr. Michael Stogner August 23, 2001 Page Two

must move as far as possible in a westerly direction from the Goodnight "35" Federal No. 1.

An orthodox location for the deeper zones (Wolfcamp, Strawn, Atoka, Morrow) would be 660' FSL and 660' FWL of Section 35. Geologically, this location would be acceptable also for the Bone Spring/Delaware zones. However, due to the presence of a potash mining area, the Bureau of Land Management (BLM) will not permit a well at an orthodox location. The farthest point north of the south section line the BLM will permit a well is 440' while still staying 660' FWL. The boundary of known potash reserves and within which the BLM will not allow drilling is shown on the attached Form C-102.

The attached Morrow Lime Structure Map shows the outline of the northern portion of existing Cedar Canyon-Morrow pool. The closest Morrow production is the Devon Energy HB2 State No. 1 located in the SW/4 NW/4 Section 2–T24S-R29E of a standup 320 acre unit. The Vision Energy HB3 Federal No. 1 located in the NW/4 SE/4 Section 3–T24S-R29E penetrated the Morrow but is currently producing from the Bone Spring.