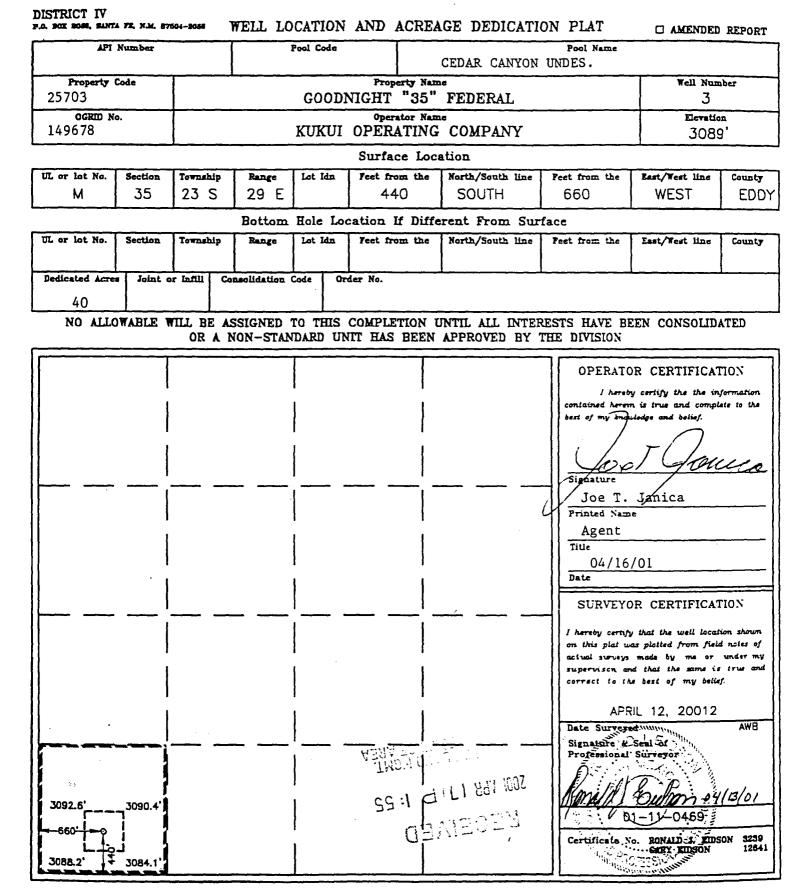

> Re: Application for Unorthodox Well Location Rule 104 Exception Goodnight "35" Federal No. 3 660' FWL and 440' FSL of Section 35-T23S-R29E Eddy County, New Mexico

(30-015-31865)

Dear Mr. Stogner:

Pursuant to our conversation of August 8, 2001, KUKUI Operating Company (KUKUI) respectfully requests that the Oil Conservation Division of the Energy, Minerals and Natural Resources Department of the State of New Mexico grant an unorthodox well location for the Wolfcamp, Strawn, Atoka and Morrow zones for the Goodnight "35" Federal No. 3 for the reasons discussed below. The proposed location of this wellbore is 660' FWL and 440' FSL of Section 35-T23S-R29E, Eddy County, New Mexico.

must move as far as possible in a westerly direction from the Goodnight "35" Federal No. 1.

An orthodox location for the deeper zones (Wolfcamp, Strawn, Atoka, Morrow) would be 660' FSL and 660' FWL of Section 35. Geologically, this location would be acceptable also for the Bone Spring/Delaware zones. However, due to the presence of a potash mining area, the Bureau of Land Management (BLM) will not permit a well at an orthodox location. The farthest point north of the south section line the BLM will permit a well is 440' while still staying 660' FWL. The boundary of known potash reserves and within which the BLM will not allow drilling is shown on the attached Form C-102.