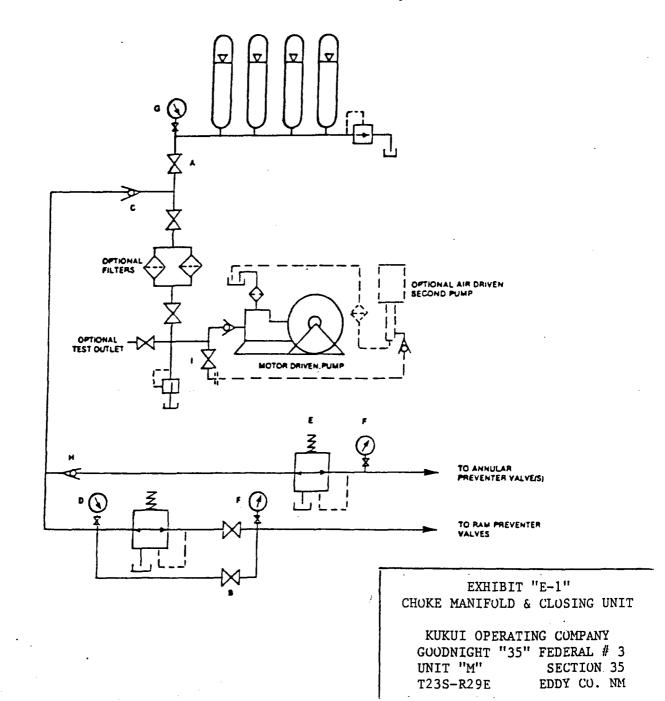

|







- ← Wind Direction Indicators (wind sock or streamers)
- H2S Monitors (alarms at bell nipple and shale shaker)
- Briefing Areas
- Remote BOP Closing Unit
- Sign and Condition Flags

| EXHIBIT '<br>RIG LAY OUT |             |
|--------------------------|-------------|
| KUKUI OPERATING          |             |
| GOUDNIGHT "35" 1         |             |
| UNIT "M                  | SECTION 35  |
| T23S-R29E                | EDDY CO. NM |



900 Series 3000 PSI WP

٩× .

EXHIBIT "E" SKETCH OF B.O.P. TO BE USED ON KUKUI OPERATING COMPANY

KUKUI OPERATING COMPANY GOODNIGHT "35" FEDERAL # 3 UNIT "M" SECTION 35 T23S-R29E EDDY CO. NM









# STATEMENT ACCEPTING RESPONSIBILITY FOR OPERATIONS

KUKUI Operating Company 601 Vestavia Pkwy. St. 240 Vestavia, Alabama 35216

The undersigned accepts all applicable terms, conditions, stipulations, and restrictions concerning operations conducted on the leased land or portion thereof, as described below:

Lease No: NMNM - 103604

Legal Description of Land: S 1/2 of Section 35 - T23S - R29E Eddy County, New Mexico

Formation (s) (if applicable):

Bond Coverage: Statewide

BLM Bond File No: NM 2446

Authorized Signature:

. Stoly

Title: District Operations Mgr.

Date: 2/8/2000

2.5

RECEIVED FEB 11 2000 BLM ROSWELL, NM

· ·, \**(1** 

-11

# SPECIAL DRILLING STIPULATIONS

## THE FOLLOWING DATA IS REQUIRED ON THE WELL SIGN

| Operator's Name      | <u>Kukui O</u>   | perating C | Comp