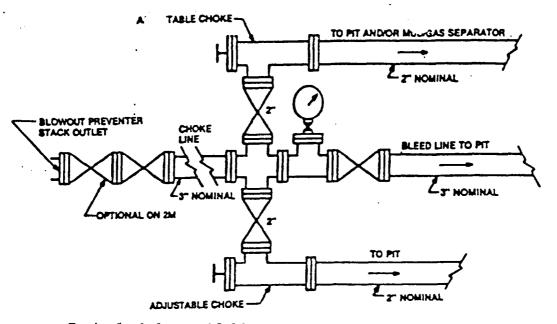

|







- ← Wind Direction Indicators (wind sock or streamers)
- H2S Monitors (alarms at bell nipple and shale shaker)
- Briefing Areas
- Remote BOP Closing Unit
- Sign and Condition Flags

| EXHIBIT '<br>RIG LAY OUT |             |
|--------------------------|-------------|
| KUKUI OPERATING          |             |
| GOUDNIGHT "35" 1         |             |
| UNIT "M                  | SECTION 35  |
| T23S-R29E                | EDDY CO. NM |



900 Series 3000 PSI WP

٩× .

EXHIBIT "E" SKETCH OF B.O.P. TO BE USED ON KUKUI OPERATING COMPANY

KUKUI OPERATING COMPANY GOODNIGHT "35" FEDERAL # 3 UNIT "M" SECTION 35 T23S-R29E EDDY CO. NM









# STATEMENT ACCEPTING RESPONSIBILITY FOR OPERATIONS

KUKUI Operating Company 601 Vestavia Pkwy. St. 240 Vestavia, Alabama 35216

The undersigned accepts all applicable terms, conditions, stipulations, and restrictions concerning operations conducted on the leased land or portion thereof, as described below:

Lease No: NMNM - 103604

Legal Description of Land: S 1/2 of Section 35 - T23S - R29E Eddy County, New Mexico

Formation (s) (if applicable):

Bond Coverage: Statewide

BLM Bond File No: NM 2446

Authorized Signature:

. Stoly

Title: District Operations Mgr.

Date: 2/8/2000

2.5

RECEIVED FEB 11 2000 BLM ROSWELL, NM

· ·, \**(1** 

-11

# SPECIAL DRILLING STIPULATIONS

## THE FOLLOWING DATA IS REQUIRED ON THE WELL SIGN

| Operator's Name      | <u>Kukui O</u>   | perating C |