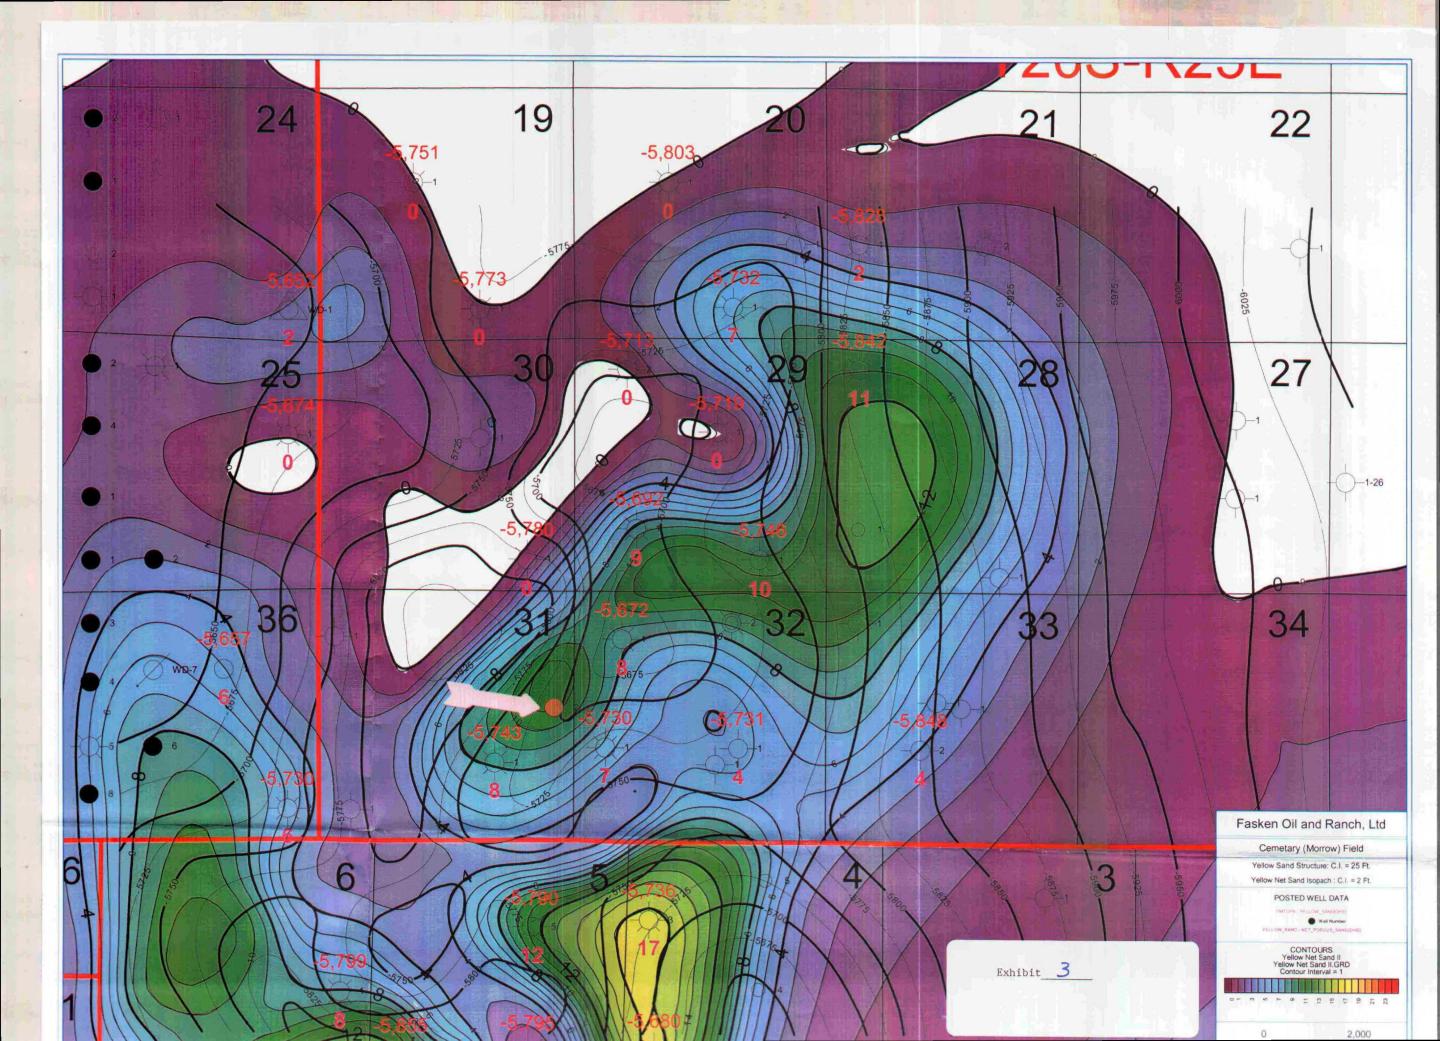

NMOCD Application Fasken Oil and Ranch, Ltd. -Page 2-

- 3. Under these circumstances, Division rules require wells to be located not closer than 660 feet to the outer boundary of the proposed spacing unit(s).
- 4. Fasken proposes to locate this well 193 feet from the southern boundary of a 320-acre spacing unit consisting of the N/2 of this Section. See Exhibit "A"
- 5. No impairment of the correlative rights of the owners in the S/2 of Section 31 occurs because:
  - (a) Section 31 consists of two federal oil & gas leases:
    - (i) one being the NE/4SE/4 of Section 31 held by The Winston Trust, Farrell L. Lines, Trustee with a 3.125% ORR held by Farrell L. Lines; and
    - (ii) the other being the balance of the section held by Fasken with a 2.5%ORR each to Katherine V. Johnson and A. G. Andrikopoulos;
  - (b) these two federal leases have the same percentage of royalty;
  - (c) there is a communitization agreement dated March 15, 1974 which communitizes all of Section 31 for any Morrow production;
  - (d) there is a Joint Operating Agreement dated July 27, 1973 by which the working interest owners have consolidated their respective interests in Section 31;
  - (e) Fasken has entered into an agreement with the heir of Farrell L. Lines, deceased, the owner of a 3.125% ORR in the NE/4SE/4 of this section, by which she has agreed to waive any right to receive an ORR for any production from this well.
  - 6. Because of a combination of topographic and geologic factors, this proposed location is the optimum location in the NE/4 of this section at which to drill to test for gas production.