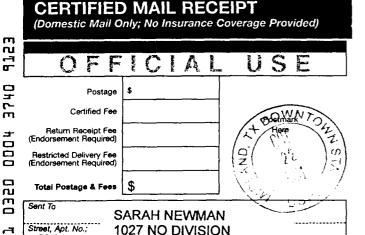

Re: Cameron 31 Federal Well No. 2.
2449 feet FNL and 408 feet FEL
N/2 Section 31, T20S, R25E, NMPM
Application of Fasken Oil and Ranch, Ltd.
for an Unorthodox Gas Well Location,
Eddy County, New Mexico