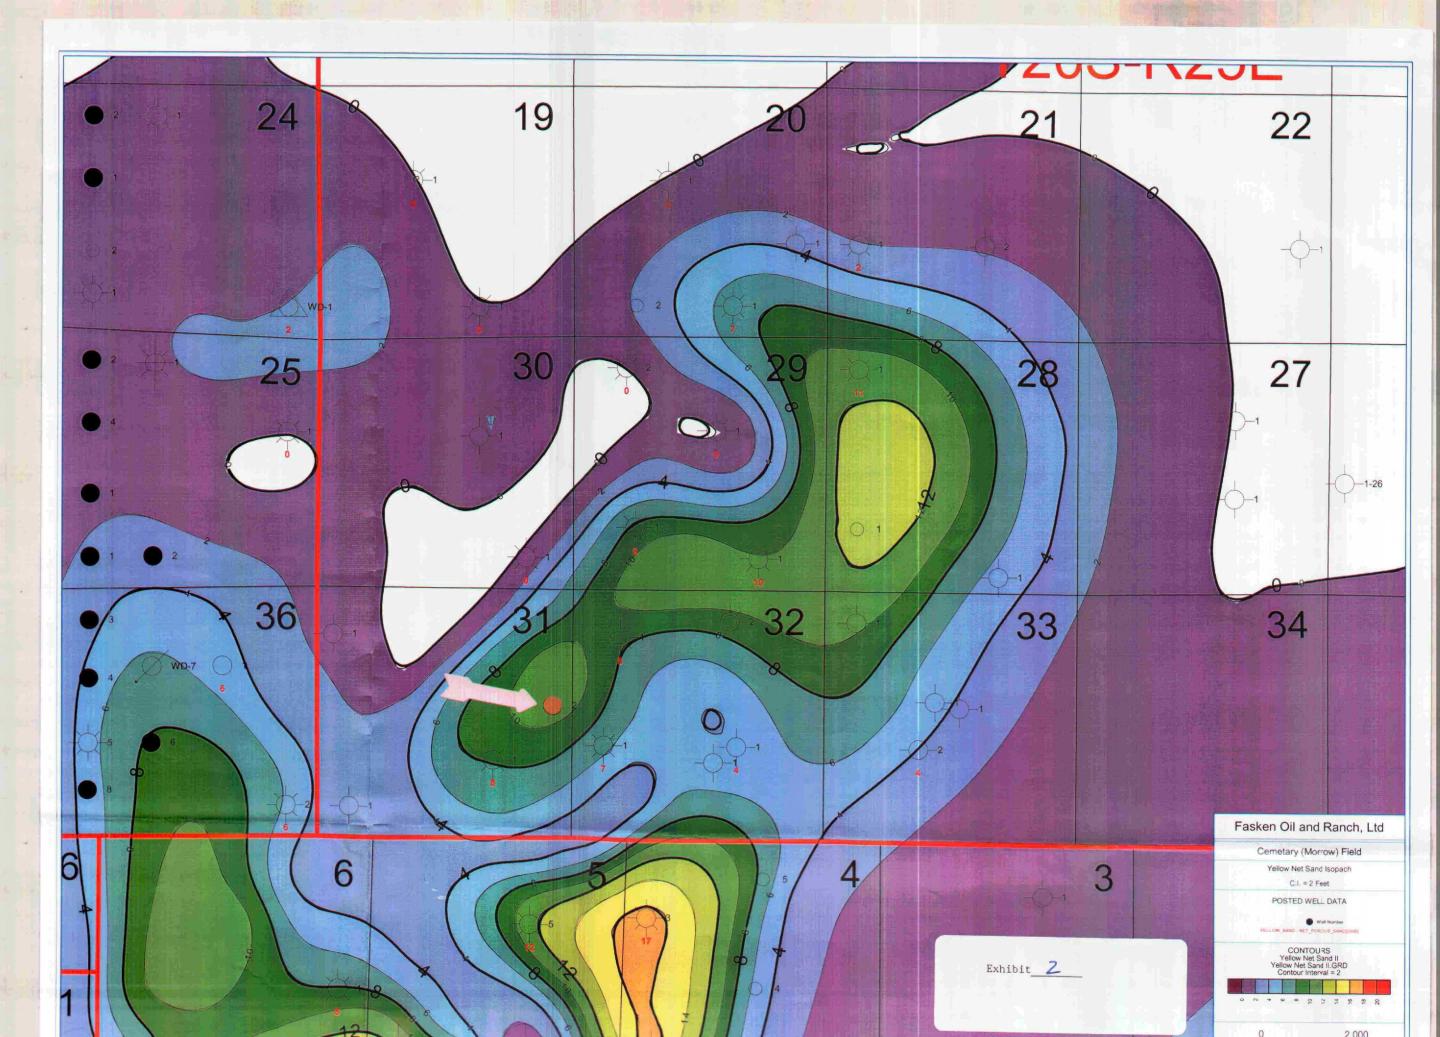

NMOCD Application Fasken Oil and Ranch, Ltd. -Page 2-

- 3. Under these circumstances, Division rules require wells to be located not closer than 660 feet to the outer boundary of the proposed spacing unit(s).
- 4. Fasken proposes to locate this well 193 feet from the southern boundary of a 320-acre spacing unit consisting of the N/2 of this Section. See Exhibit "A"
- 5. No impairment of the correlative rights of the owners in the S/2 of Section 31 occurs because:
  - (a) Section 31 consists of two federal oil & gas leases:
    - (i) one being the NE/4SE/4 of Section 31 held by The Winston Trust, Farrell L. Lines, Trustee with a 3.125% ORR held by Farrell L. Lines; and
    - (ii) the other being the balance of the section held by Fasken with a 2.5%ORR each to Katherine V. Johnson and A. G. Andrikopoulos;
  - (b) these two federal leases have the same percentage of royalty;
  - (c) there is a communitization agreement dated March 15, 1974 which communitizes all of Section 31 for any Morrow production;
  - (d) there is a Joint Operating Agreement dated July 27, 1973 by which the working interest owners have consolidated their respective interests in Section 31;
  - (e) Fasken has entered into an agreement with the heir of Farrell L. Lines, deceased, the owner of a 3.125% ORR in the NE/4SE/4 of this section, by which she has agreed to waive any right to receive an ORR for any production from this well.
  - 6. Because of a combination of topographic and geologic factors, this proposed location is the optimum location in the NE/4 of this section at which to drill to test for gas production.