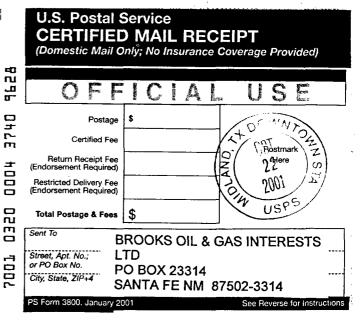

In support thereof, Applicant states:

- 1. Fasken is the proposed operator of the Cameron "31" Federal Well No. 2 to be located 2449 feet from the north line and 408 east line (Unit H) of Section 31, T20S, R25E, Eddy County, New Mexico.
- 2. Fasken proposes to drill this well to a depth sufficient to test for gas and oil production from the surface to the base of the Morrow formation.

NMOCD Application Fasken Oil and Ranch, Ltd. -Page 2-

- 3. Under these circumstances, Division rules require wells to be located not closer than 660 feet to the outer boundary of the proposed spacing unit(s).
- 4. Fasken proposes to locate this well 193 feet from the southern boundary of a 320-acre spacing unit consisting of the N/2 of this Section. See Exhibit "A"
- 5. No impairment of the correlative rights of the owners in the S/2 of Section 31 occurs because:
  - (a) Section 31 consists of two federal oil & gas leases:
    - (i) one being the NE/4SE/4 of Section 31 held by The Winston Trust, Farrell L. Lines, Trustee with a 3.125% ORR held by Farrell L. Lines; and
    - (ii) the other being the balance of the section held by Fasken with a 2.5%ORR each to Katherine V. Johnson and A. G. Andrikopoulos;
  - (b) these two federal leases have the same percentage of royalty;
  - (c) there is a communitization agreement dated March 15, 1974 which communitizes all of Section 31 for any Morrow production;
  - (d) there is a Joint Operating Agreement dated July 27, 1973 by which the working interest owners have consolidated their respective interests in Section 31;
  - (e) Fasken has entered into an agreement with the heir of Farrell L. Lines, deceased, the owner of a 3.125% ORR in the NE/4SE/4 of this section, by which she has agreed to waive any right to receive an ORR for any production from this well.
  - 6. Because of a combination of topographic and geologic factors, this proposed location is the optimum location in the NE/4 of this section at which to drill to test for gas production.

NMOCD Application Fasken Oil and Ranch, Ltd. -Page 3-

- 7. Approval of this application will afford the applicant the opportunity to produce its just and equitable share of the gas underlying this unit, will prevent the economic loss caused by the drilling of unnecessary wells, avoid the augmentation of risk arising from the drilling of an excessive number of wells and will otherwise prevent waste and protect correlative rights.
- 8. Notification of this application has been sent to all adjoining and offsetting operators/owners towards who this location encroaches. See Exhibit "B"