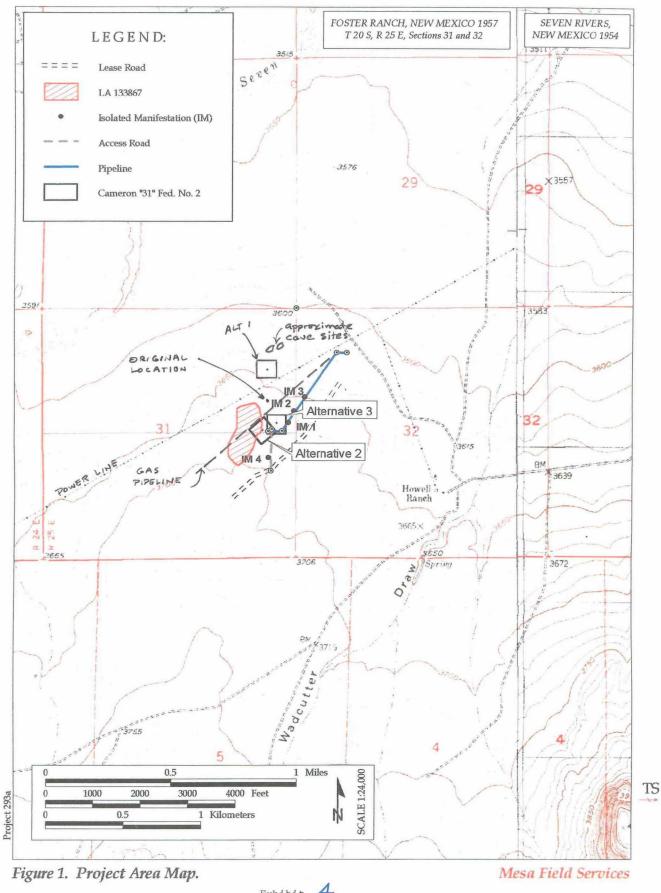

Re: Cameron 31 Federal Well No. 2.
2449 feet FNL and 408 feet FEL
N/2 Section 31, T20S, R25E, NMPM
Application of Fasken Oil and Ranch, Ltd.
for an Unorthodox Gas Well Location,
Eddy County, New Mexico

NMOCD Application Fasken Oil and Ranch, Ltd. -Page 2-

- 3. Under these circumstances, Division rules require wells to be located not closer than 660 feet to the outer boundary of the proposed spacing unit(s).
- 4. Fasken proposes to locate this well 193 feet from the southern boundary of a 320-acre spacing unit consisting of the N/2 of this Section. See Exhibit "A"
- 5. No impairment of the correlative rights of the owners in the S/2 of Section 31 occurs because:
  - (a) Section 31 consists of two federal oil & gas leases:
    - (i) one being the NE/4SE/4 of Section 31 held by The Winston Trust, Farrell L. Lines, Trustee with a 3.125% ORR held by Farrell L. Lines; and
    - (ii) the other being the balance of the section held by Fasken with a 2.5%ORR each to Katherine V. Johnson and A. G. Andrikopoulos;
  - (b) these two federal leases have the same percentage of royalty;
  - (c) there is a communitization agreement dated March 15, 1974 which communitizes all of Section 31 for any Morrow production;
  - (d) there is a Joint Operating Agreement dated July 27, 1973 by which the working interest owners have consolidated their respective interests in Section 31;
  - (e) Fasken has entered into an agreement with the heir of Farrell L. Lines, deceased, the owner of a 3.125% ORR in the NE/4SE/4 of this section, by which she has agreed to waive any right to receive an ORR for any production from this well.
  - 6. Because of a combination of topographic and geologic factors, this proposed location is the optimum location in the NE/4 of this section at which to drill to test for gas production.