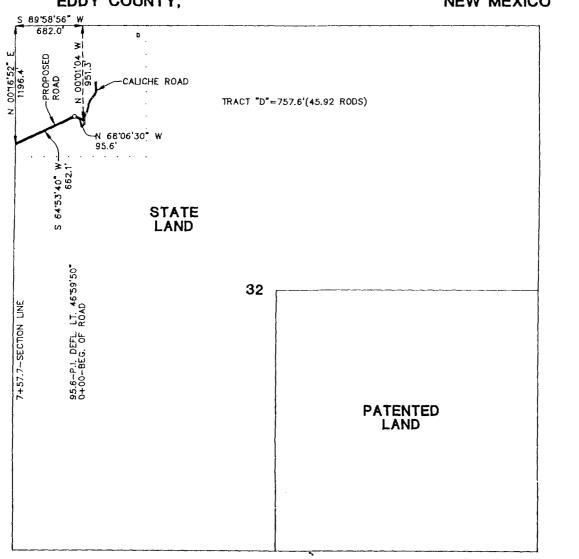

In support thereof, Applicant states:

- 1. Fasken is the proposed operator of the Cameron "31" Federal Well No. 2 to be located 2449 feet from the north line and 408 east line (Unit H) of Section 31, T20S, R25E, Eddy County, New Mexico.
- 2. Fasken proposes to drill this well to a depth sufficient to test for gas and oil production from the surface to the base of the Morrow formation.

NMOCD Application Fasken Oil and Ranch, Ltd. -Page 2-

- 3. Under these circumstances, Division rules require wells to be located not closer than 660 feet to the outer boundary of the proposed spacing unit(s).
- 4. Fasken proposes to locate this well 193 feet from the southern boundary of a 320-acre spacing unit consisting of the N/2 of this Section. See Exhibit "A"
- 5. No impairment of the correlative rights of the owners in the S/2 of Section 31 occurs because:
  - (a) Section 31 consists of two federal oil & gas leases:
    - (i) one being the NE/4SE/4 of Section 31 held by The Winston Trust, Farrell L. Lines, Trustee with a 3.125% ORR held by Farrell L. Lines; and
    - (ii) the other being the balance of the section held by Fasken with a 2.5%ORR each to Katherine V. Johnson and A. G. Andrikopoulos;
  - (b) these two federal leases have the same percentage of royalty;
  - (c) there is a communitization agreement dated March 15, 1974 which communitizes all of Section 31 for any Morrow production;
  - (d) there is a Joint Operating Agreement dated July 27, 1973 by which the working interest owners have consolidated their respective interests in Section 31;
  - (e) Fasken has entered into an agreement with the heir of Farrell L. Lines, deceased, the owner of a 3.125% ORR in the NE/4SE/4 of this section, by which she has agreed to waive any right to receive an ORR for any production from this well.
  - 6. Because of a combination of topographic and geologic factors, this proposed location is the optimum location in the NE/4 of this section at which to drill to test for gas production.