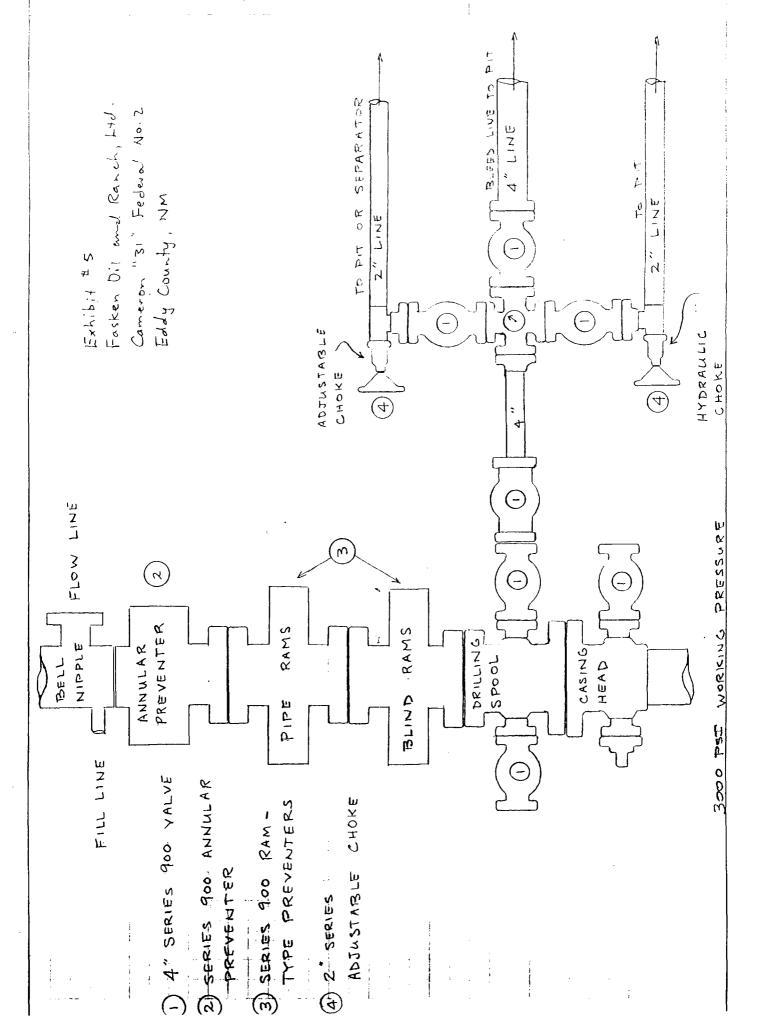

ll minimize hazards when penetrating H2S bearing zones.
  - B. A Mud-gas separator will be utilized.

# 6. Metallurgy:

- A. All drill strings, casings, tubing, wellhead, blowout preventors, drilling spools kill lines, choke manifold and lines valves shall be suitable for H2S service.
- ${\tt B.}$  All elastomers used for packing and seals shall be  ${\tt H2S}$  trimmed.

# 7. Communications:

A. Radio communications will be available in company vehicles and rig dog house.

# 8. Well testing:

A. Drill stem testing will be performed with a minimum number of personnel in the immediate vicinity which are necessary to safely and adequately conduct the test. The drill stem testing of any known formation that contains H2S will be conducted during daylight hours.

7



EXHIBIT #4
SCALE 1"= 50"



| ounty Z  | ddy     | Pool Le  | emetary - | Morrow . | 165         |
|----------|---------|----------|-----------|----------|-------------|
| rounsfip | o South | Range 25 | East      | NMPM     | and Comment |
|          |         |          |           |          |             |
|          |         |          | ¥ 4       |          |             |
| 6        |         | 4        |           |          |             |
| 洪        |         |          |           |          |             |
|          |         | 3.0      |           |          |             |
|          |         | 9        |           |          |             |
|          | 8       | 9-1-     | 10        | 1-1-11-  | 12          |
|          |         |          |           |          |             |
|          | Х.