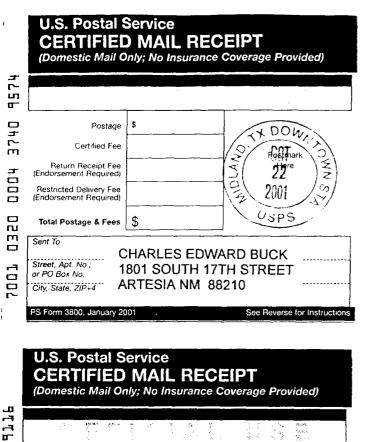

In support thereof, Applicant states:

- 1. Fasken is the proposed operator of the Cameron "31" Federal Well No. 2 to be located 2449 feet from the north line and 408 east line (Unit H) of Section 31, T20S, R25E, Eddy County, New Mexico.
- 2. Fasken proposes to drill this well to a depth sufficient to test for gas and oil production from the surface to the base of the Morrow formation.

NMOCD Application Fasken Oil and Ranch, Ltd. -Page 2-

- 3. Under these circumstances, Division rules require wells to be located not closer than 660 feet to the outer boundary of the proposed spacing unit(s).
- 4. Fasken proposes to locate this well 193 feet from the southern boundary of a 320-acre spacing unit consisting of the N/2 of this Section. See Exhibit "A"
- 5. No impairment of the correlative rights of the owners in the S/2 of Section 31 occurs because:
  - (a) Section 31 consists of two federal oil & gas leases:
    - (i) one being the NE/4SE/4 of Section 31 held by The Winston Trust, Farrell L. Lines, Trustee with a 3.125% ORR held by Farrell L. Lines; and
    - (ii) the other being the balance of the section held by Fasken with a 2.5%ORR each to Katherine V. Johnson and A. G. Andrikopoulos;
  - (b) these two federal leases have the same percentage of royalty;
  - (c) there is a communitization agreement dated March 15, 1974 which communitizes all of Section 31 for any Morrow production;
  - (d) there is a Joint Operating Agreement dated July 27, 1973 by which the working interest owners have consolidated their respective interests in Section 31;
  - (e) Fasken has entered into an agreement with the heir of Farrell L. Lines, deceased, the owner of a 3.125% ORR in the NE/4SE/4 of this section, by which she has agreed to waive any right to receive an ORR for any production from this well.
  - 6. Because of a combination of topographic and geologic factors, this proposed location is the optimum location in the NE/4 of this section at which to drill to test for gas production.

NMOCD Application Fasken Oil and Ranch, Ltd. -Page 3-

- 7. Approval of this application will afford the applicant the opportunity to produce its just and equitable share of the gas underlying this unit, will prevent the economic loss caused by the drilling of unnecessary wells, avoid the augmentation of risk arising from the drilling of an excessive number of wells and will otherwise prevent waste and protect correlative rights.
- 8. Notification of this application has been sent to all adjoining and offsetting operators/owners towards who this location encroaches. See Exhibit "B"