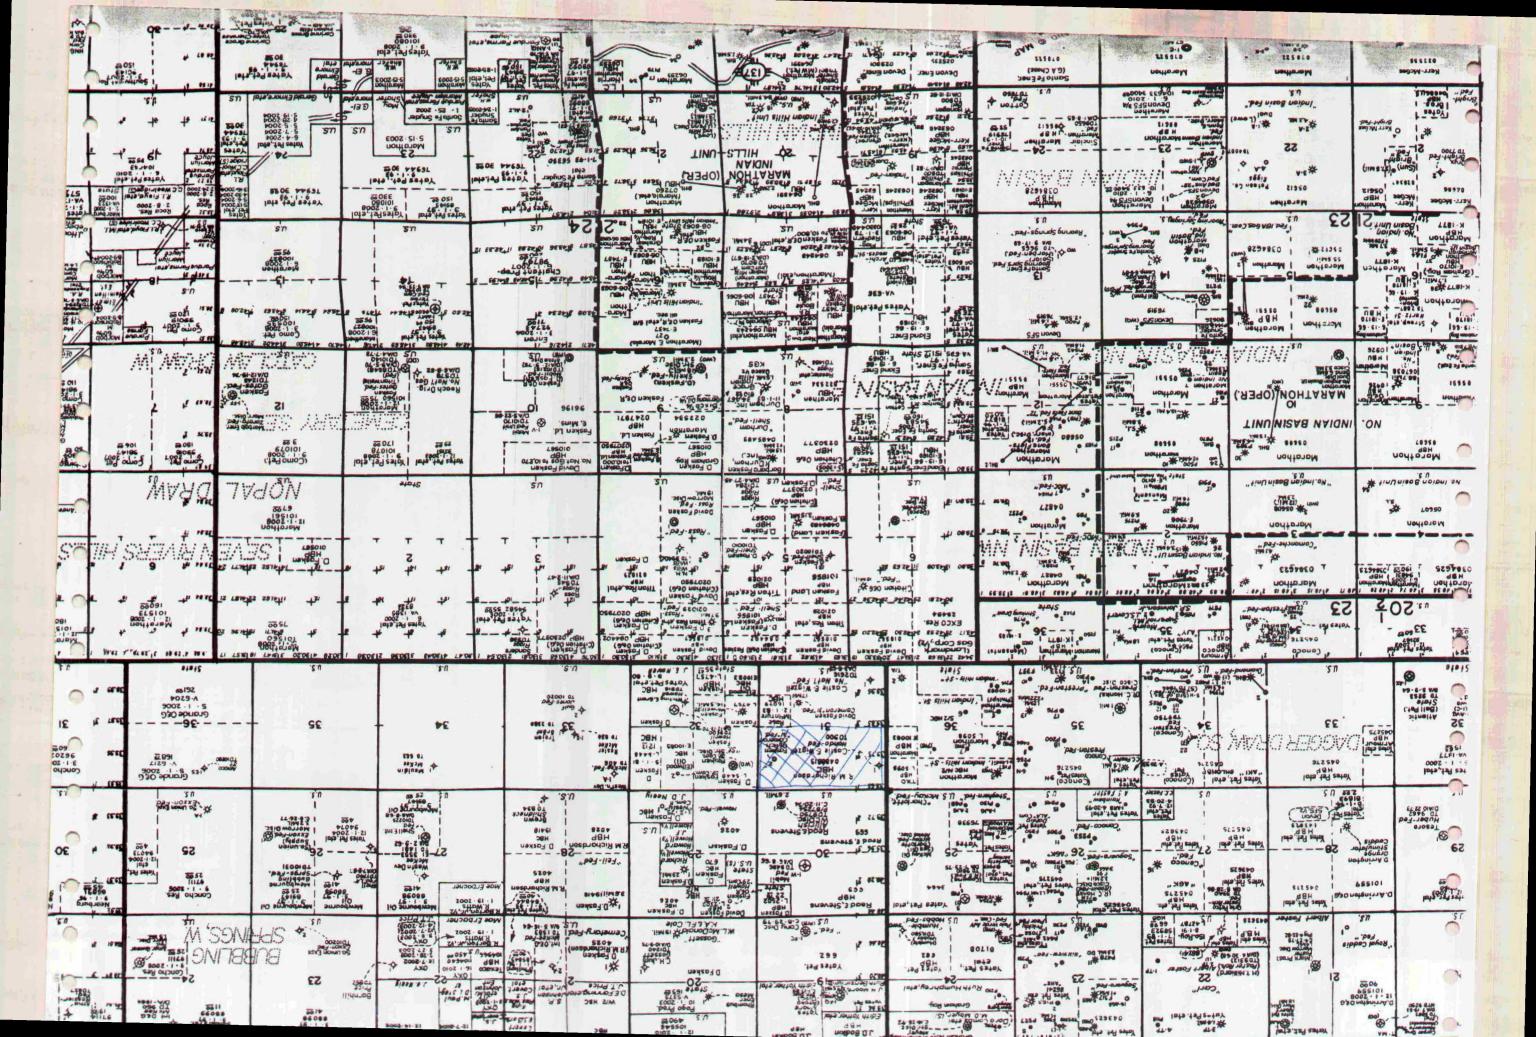

Re: Cameron 31 Federal Well No. 2.
2449 feet FNL and 408 feet FEL
N/2 Section 31, T20S, R25E, NMPM
Application of Fasken Oil and Ranch, Ltd.
for an Unorthodox Gas Well Location,
Eddy County, New Mexico

# **APPLICATION**

Comes now FASKEN OIL AND RANCH, LTD. ("Fasken") by and through its attorneys, KELLAHIN and KELLAHIN, and applies to the New Mexico Oil Conservation Division ("NMOCD") for an exception to the applicable gas well locations setback requirements governing all formations or pools from the surface to the base of the Morrow formation for its proposed Cameron 31 Federal Well No. 2 to be drilled at an unorthodox gas well location 2449 feet from the north line and 408 feet from the east line (Unit H) of Section 31, Township 20 South, Range 25 East, NMPM, to be dedicated to the following described spacing and proration units: (i) lots 1, 2 NE/4 and the E/2NW/4 (N/2 equivalent) of Section 31 to form a standard 319.40-acre gas spacing and proration unit for all formations or pools developed on 320-acre gas spacing, which presently includes but not necessarily limited to the Undesignated South Dagger Draw-Upper Pennsylvanian Associated Pool and the Cemetery-Morrow Gas Pool; and (ii) the NE/4 of Section 31 to form a standard 160-acre spacing and proration unit for all formations or pools developed on 160-acre spacing, which presently includes but is not necessarily limited to the Undesignated Cemetery-Wolfcamp Gas Pool.

NMOCD Application Fasken Oil and Ranch, Ltd. -Page 2-

- 3. Under these circumstances, Division rules require wells to be located not closer than 660 feet to the outer boundary of the proposed spacing unit(s).
- 4. Fasken proposes to locate this well 193 feet from the southern boundary of a 320-acre spacing unit consisting of the N/2 of this Section. See Exhibit "A"
- 5. No impairment of the correlative rights of the owners in the S/2 of Section 31 occurs because:
  - (a) Section 31 consists of two federal oil & gas leases:
    - (i) one being the NE/4SE/4 of Section 31 held by The Winston Trust, Farrell L. Lines, Trustee with a 3.125% ORR held by Farrell L. Lines; and
    - (ii) the other being the balance of the section held by Fasken with a 2.5%ORR each to Katherine V. Johnson and A. G. Andrikopoulos;
  - (b) these two federal leases have the same percentage of royalty;
  - (c) there is a communitization agreement dated March 15, 1974 which communitizes all of Section 31 for any Morrow production;
  - (d) there is a Joint Operating Agreement dated July 27, 1973 by which the working interest owners have consolidated their respective interests in Section 31;
  - (e) Fasken has entered into an agreement with the heir of Farrell L. Lines, deceased, the owner of a 3.125% ORR in the NE/4SE/4 of this section, by which she has agreed to waive any right to receive an ORR for any production from this well.
  - 6. Because of a combination of topographic and geologic factors, this proposed location is the optimum location in the NE/4 of this section at which to drill to test for gas production.