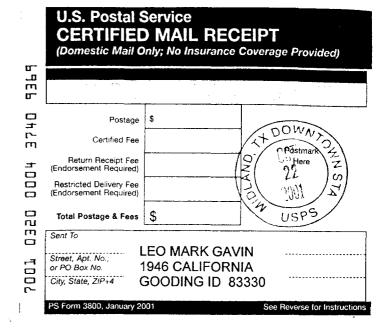

Re: Cameron 31 Federal Well No. 2.
2449 feet FNL and 408 feet FEL
N/2 Section 31, T20S, R25E, NMPM
Application of Fasken Oil and Ranch, Ltd.
for an Unorthodox Gas Well Location,
Eddy County, New Mexico

Dear Ms. Wrotenbery:

On behalf of Fasken Oil and Ranch, Ltd., please find enclosed our referenced application which we request be set for hearing on the next available Examiner's docket now scheduled for December 6, 2001.