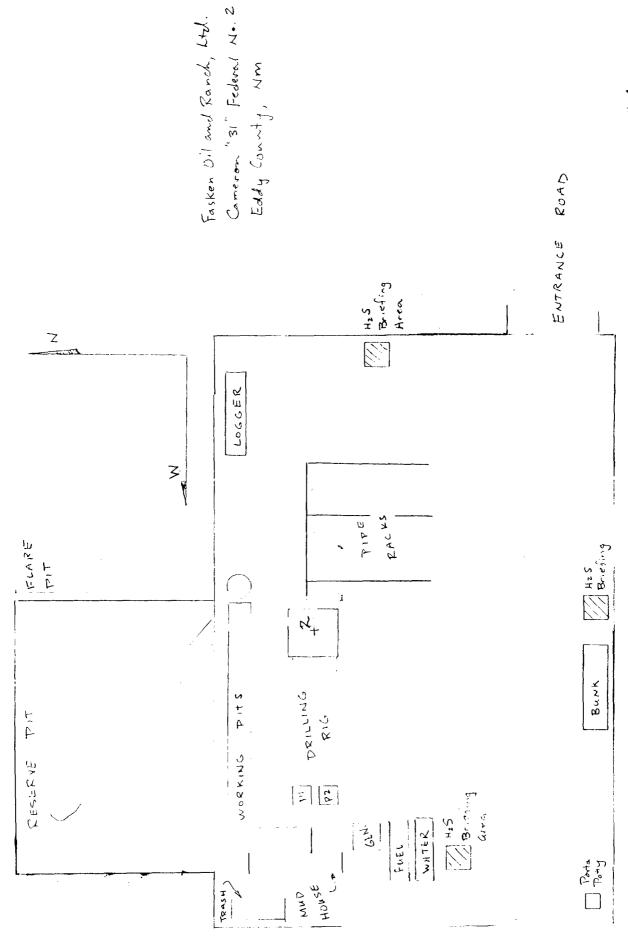

Re: Cameron 31 Federal Well No. 2.
2449 feet FNL and 408 feet FEL
N/2 Section 31, T20S, R25E, NMPM
Application of Fasken Oil and Ranch, Ltd.
for an Unorthodox Gas Well Location,
Eddy County, New Mexico

In support thereof, Applicant states:

- 1. Fasken is the proposed operator of the Cameron "31" Federal Well No. 2 to be located 2449 feet from the north line and 408 east line (Unit H) of Section 31, T20S, R25E, Eddy County, New Mexico.
- 2. Fasken proposes to drill this well to a depth sufficient to test for gas and oil production from the surface to the base of the Morrow formation.

NMOCD Application Fasken Oil and Ranch, Ltd. -Page 2-

- 3. Under these circumstances, Division rules require wells to be located not closer than 660 feet to the outer boundary of the proposed spacing unit(s).
- 4. Fasken proposes to locate this well 193 feet from the southern boundary of a 320-acre spacing unit consisting of the N/2 of this Section. See Exhibit "A"
- 5. No impairment of the correlative rights of the owners in the S/2 of Section 31 occurs because:
  - (a) Section 31 consists of two federal oil & gas leases:
    - (i) one being the NE/4SE/4 of Section 31 held by The Winston Trust, Farrell L. Lines, Trustee with a 3.125% ORR held by Farrell L. Lines; and
    - (ii) the other being the balance of the section held by Fasken with a 2.5%ORR each to Katherine V. Johnson and A. G. Andrikopoulos;
  - (b) these two federal leases have the same percentage of royalty;
  - (c) there is a communitization agreement dated March 15, 1974 which communitizes all of Section 31 for any Morrow production;
  - (d) there is a Joint Operating Agreement dated July 27, 1973 by which the working interest owners have consolidated their respective interests in Section 31;
  - (e) Fasken has entered into an agreement with the heir of Farrell L. Lines, deceased, the owner of a 3.125% ORR in the NE/4SE/4 of this section, by which she has agreed to waive any right to receive an ORR for any production from this well.
  - 6. Because of a combination of topographic and geologic factors, this proposed location is the optimum location in the NE/4 of this section at which to drill to test for gas production.