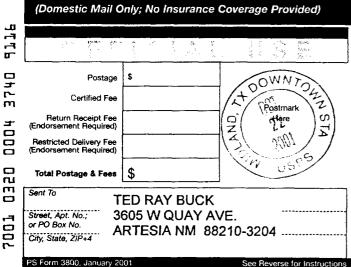

In support thereof, Applicant states:

- 1. Fasken is the proposed operator of the Cameron "31" Federal Well No. 2 to be located 2449 feet from the north line and 408 east line (Unit H) of Section 31, T20S, R25E, Eddy County, New Mexico.
- 2. Fasken proposes to drill this well to a depth sufficient to test for gas and oil production from the surface to the base of the Morrow formation.

NMOCD Application Fasken Oil and Ranch, Ltd. -Page 2-

- 3. Under these circumstances, Division rules require wells to be located not closer than 660 feet to the outer boundary of the proposed spacing unit(s).
- 4. Fasken proposes to locate this well 193 feet from the southern boundary of a 320-acre spacing unit consisting of the N/2 of this Section. See Exhibit "A"
- 5. No impairment of the correlative rights of the owners in the S/2 of Section 31 occurs because:
  - (a) Section 31 consists of two federal oil & gas leases:
    - (i) one being the NE/4SE/4 of Section 31 held by The Winston Trust, Farrell L. Lines, Trustee with a 3.125% ORR held by Farrell L. Lines; and
    - (ii) the other being the balance of the section held by Fasken with a 2.5%ORR each to Katherine V. Johnson and A. G. Andrikopoulos;
  - (b) these two federal leases have the same percentage of royalty;
  - (c) there is a communitization agreement dated March 15, 1974 which communitizes all of Section 31 for any Morrow production;
  - (d) there is a Joint Operating Agreement dated July 27, 1973 by which the working interest owners have consolidated their respective interests in Section 31;
  - (e) Fasken has entered into an agreement with the heir of Farrell L. Lines, deceased, the owner of a 3.125% ORR in the NE/4SE/4 of this section, by which she has agreed to waive any right to receive an ORR for any production from this well.
  - 6. Because of a combination of topographic and geologic factors, this proposed location is the optimum location in the NE/4 of this section at which to drill to test for gas production.

NMOCD Application Fasken Oil and Ranch, Ltd. -Page 3-

- 7. Approval of this application will afford the applicant the opportunity to produce its just and equitable share of the gas underlying this unit, will prevent the economic loss caused by the drilling of unnecessary wells, avoid the augmentation of risk arising from the drilling of an excessive number of wells and will otherwise prevent waste and protect correlative rights.
- 8. Notification of this application has been sent to all adjoining and offsetting operators/owners towards who this location encroaches. See Exhibit "B"