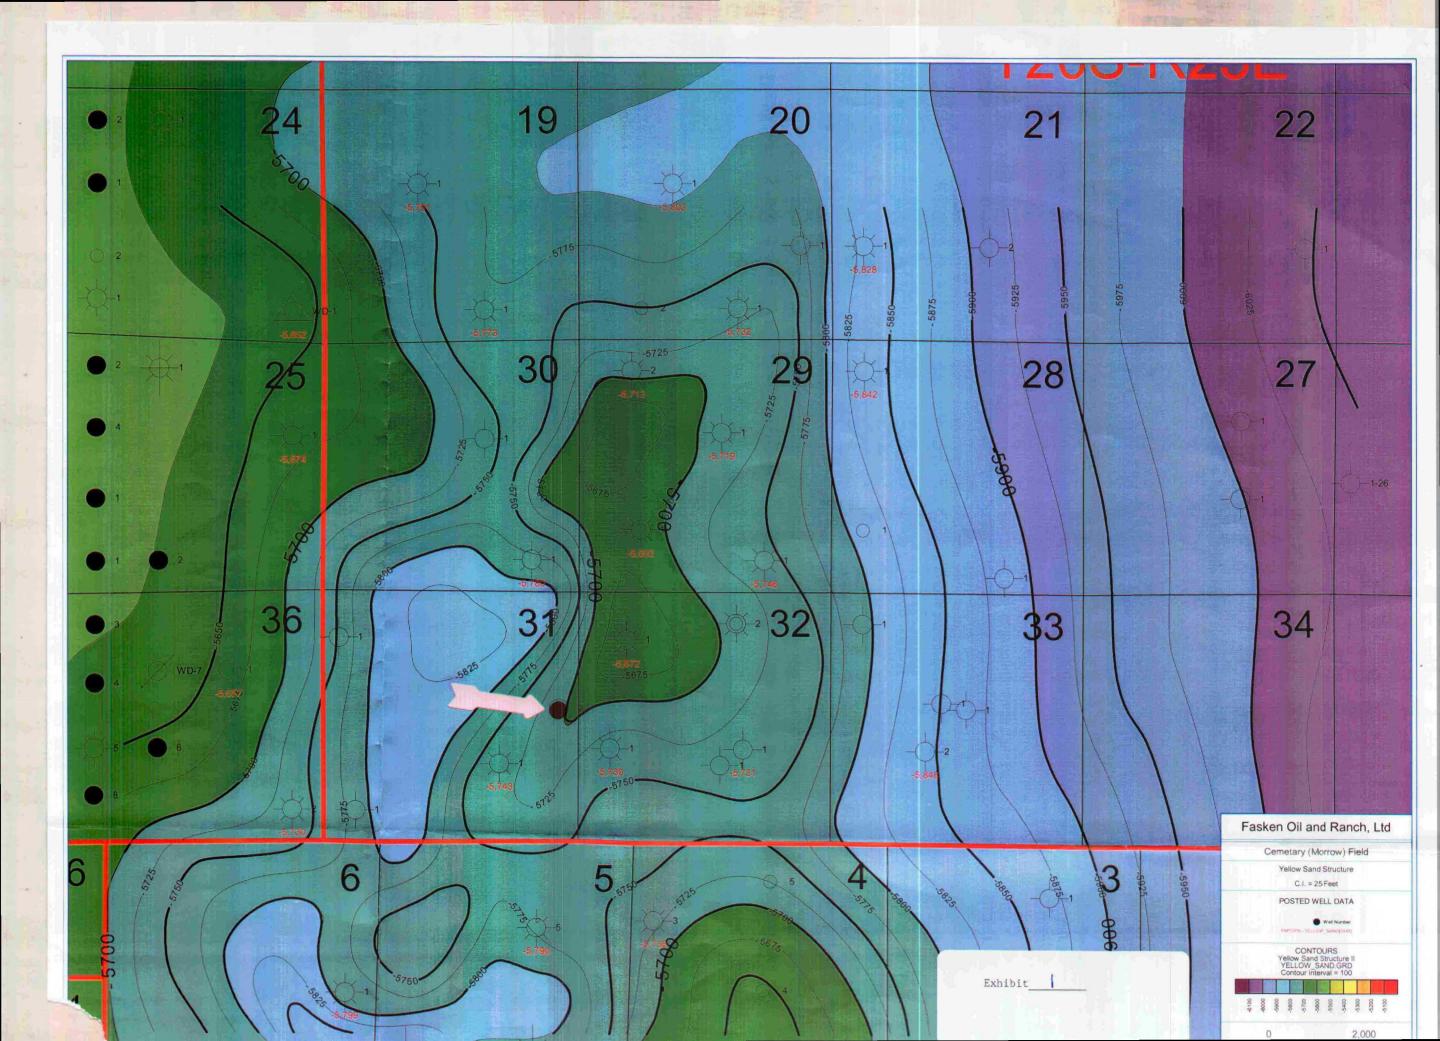

NMOCD Application Fasken Oil and Ranch, Ltd. -Page 2-

- 3. Under these circumstances, Division rules require wells to be located not closer than 660 feet to the outer boundary of the proposed spacing unit(s).
- 4. Fasken proposes to locate this well 193 feet from the southern boundary of a 320-acre spacing unit consisting of the N/2 of this Section. See Exhibit "A"
- 5. No impairment of the correlative rights of the owners in the S/2 of Section 31 occurs because:
  - (a) Section 31 consists of two federal oil & gas leases:
    - (i) one being the NE/4SE/4 of Section 31 held by The Winston Trust, Farrell L. Lines, Trustee with a 3.125% ORR held by Farrell L. Lines; and
    - (ii) the other being the balance of the section held by Fasken with a 2.5%ORR each to Katherine V. Johnson and A. G. Andrikopoulos;
  - (b) these two federal leases have the same percentage of royalty;
  - (c) there is a communitization agreement dated March 15, 1974 which communitizes all of Section 31 for any Morrow production;
  - (d) there is a Joint Operating Agreement dated July 27, 1973 by which the working interest owners have consolidated their respective interests in Section 31;
  - (e) Fasken has entered into an agreement with the heir of Farrell L. Lines, deceased, the owner of a 3.125% ORR in the NE/4SE/4 of this section, by which she has agreed to waive any right to receive an ORR for any production from this well.
  - 6. Because of a combination of topographic and geologic factors, this proposed location is the optimum location in the NE/4 of this section at which to drill to test for gas production.