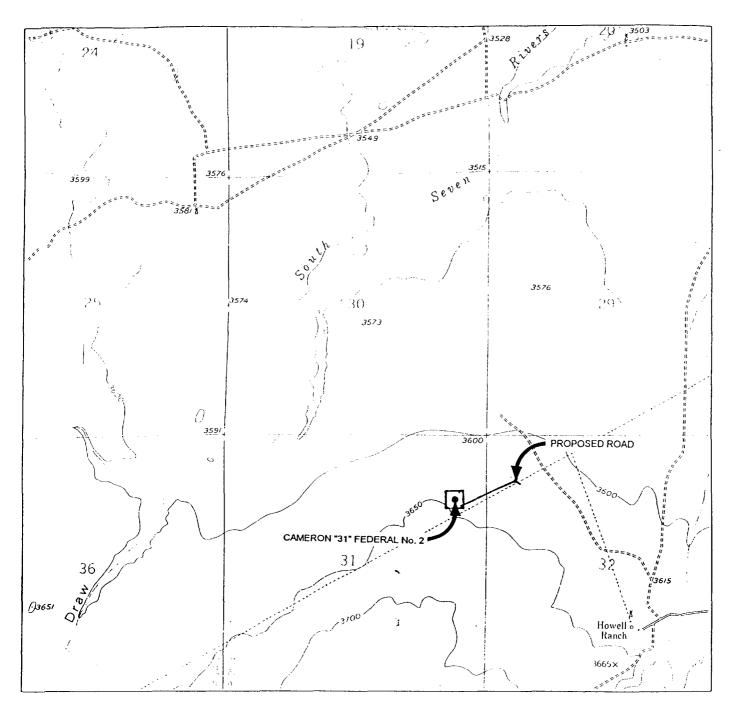

In support thereof, Applicant states:

- 1. Fasken is the proposed operator of the Cameron "31" Federal Well No. 2 to be located 2449 feet from the north line and 408 east line (Unit H) of Section 31, T20S, R25E, Eddy County, New Mexico.
- 2. Fasken proposes to drill this well to a depth sufficient to test for gas and oil production from the surface to the base of the Morrow formation.

NMOCD Application Fasken Oil and Ranch, Ltd. -Page 2-

- 3. Under these circumstances, Division rules require wells to be located not closer than 660 feet to the outer boundary of the proposed spacing unit(s).
- 4. Fasken proposes to locate this well 193 feet from the southern boundary of a 320-acre spacing unit consisting of the N/2 of this Section. See Exhibit "A"
- 5. No impairment of the correlative rights of the owners in the S/2 of Section 31 occurs because:
  - (a) Section 31 consists of two federal oil & gas leases:
    - (i) one being the NE/4SE/4 of Section 31 held by The Winston Trust, Farrell L. Lines, Trustee with a 3.125% ORR held by Farrell L. Lines; and
    - (ii) the other being the balance of the section held by Fasken with a 2.5%ORR each to Katherine V. Johnson and A. G. Andrikopoulos;
  - (b) these two federal leases have the same percentage of royalty;
  - (c) there is a communitization agreement dated March 15, 1974 which communitizes all of Section 31 for any Morrow production;
  - (d) there is a Joint Operating Agreement dated July 27, 1973 by which the working interest owners have consolidated their respective interests in Section 31;
  - (e) Fasken has entered into an agreement with the heir of Farrell L. Lines, deceased, the owner of a 3.125% ORR in the NE/4SE/4 of this section, by which she has agreed to waive any right to receive an ORR for any production from this well.
  - 6. Because of a combination of topographic and geologic factors, this proposed location is the optimum location in the NE/4 of this section at which to drill to test for gas production.