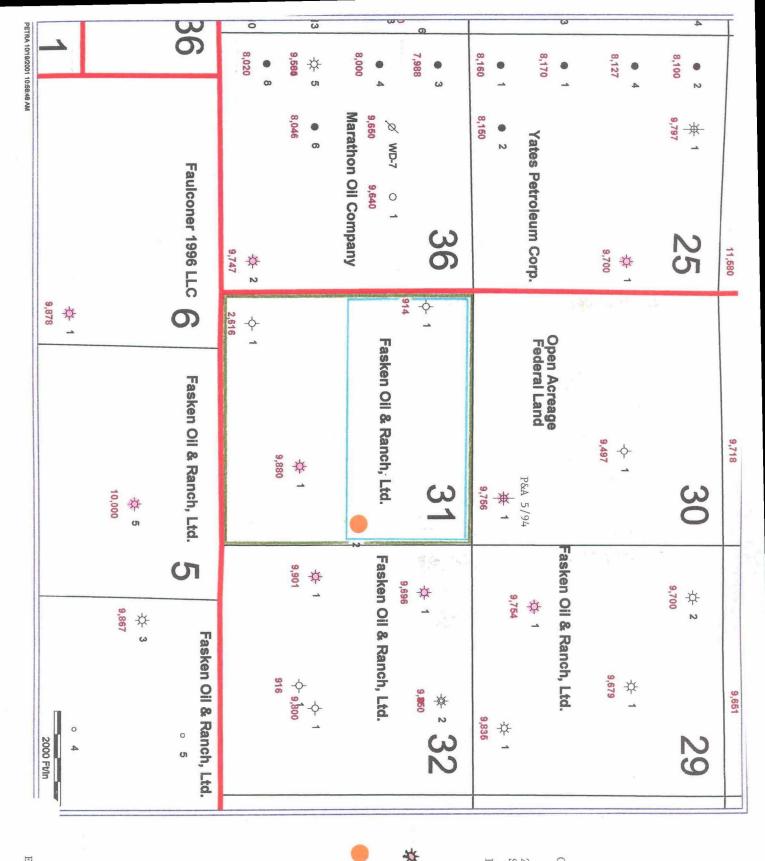

Re: Cameron 31 Federal Well No. 2.
2449 feet FNL and 408 feet FEL
N/2 Section 31, T20S, R25E, NMPM
Application of Fasken Oil and Ranch, Ltd.
for an Unorthodox Gas Well Location,
Eddy County, New Mexico

# **APPLICATION**

Comes now FASKEN OIL AND RANCH, LTD. ("Fasken") by and through its attorneys, KELLAHIN and KELLAHIN, and applies to the New Mexico Oil Conservation Division ("NMOCD") for an exception to the applicable gas well locations setback requirements governing all formations or pools from the surface to the base of the Morrow formation for its proposed Cameron 31 Federal Well No. 2 to be drilled at an unorthodox gas well location 2449 feet from the north line and 408 feet from the east line (Unit H) of Section 31, Township 20 South, Range 25 East, NMPM, to be dedicated to the following described spacing and proration units: (i) lots 1, 2 NE/4 and the E/2NW/4 (N/2 equivalent) of Section 31 to form a standard 319.40-acre gas spacing and proration unit for all formations or pools developed on 320-acre gas spacing, which presently includes but not necessarily limited to the Undesignated South Dagger Draw-Upper Pennsylvanian Associated Pool and the Cemetery-Morrow Gas Pool; and (ii) the NE/4 of Section 31 to form a standard 160-acre spacing and proration unit for all formations or pools developed on 160-acre spacing, which presently includes but is not necessarily limited to the Undesignated Cemetery-Wolfcamp Gas Pool.

In support thereof, Applicant states:

- 1. Fasken is the proposed operator of the Cameron "31" Federal Well No. 2 to be located 2449 feet from the north line and 408 east line (Unit H) of Section 31, T20S, R25E, Eddy County, New Mexico.
- 2. Fasken proposes to drill this well to a depth sufficient to test for gas and oil production from the surface to the base of the Morrow formation.

NMOCD Application Fasken Oil and Ranch, Ltd. -Page 2-

- 3. Under these circumstances, Division rules require wells to be located not closer than 660 feet to the outer boundary of the proposed spacing unit(s).
- 4. Fasken proposes to locate this well 193 feet from the southern boundary of a 320-acre spacing unit consisting of the N/2 of this Section. See Exhibit "A"
- 5. No impairment of the correlative rights of the owners in the S/2 of Section 31 occurs because:
  - (a) Section 31 consists of two federal oil & gas leases:
    - (i) one being the NE/4SE/4 of Section 31 held by The Winston Trust, Farrell L. Lines, Trustee with a 3.125% ORR held by Farrell L. Lines; and
    - (ii) the other being the balance of the section held by Fasken with a 2.5%ORR each to Katherine V. Johnson and A. G. Andrikopoulos;
  - (b) these two federal leases have the same percentage of royalty;
  - (c) there is a communitization agreement dated March 15, 1974 which communitizes all of Section 31 for any Morrow production;
  - (d) there is a Joint Operating Agreement dated July 27, 1973 by which the working interest owners have consolidated their respective interests in Section 31;
  - (e) Fasken has entered into an agreement with the heir of Farrell L. Lines, deceased, the owner of a 3.125% ORR in the NE/4SE/4 of this section, by which she has agreed to waive any right to receive an ORR for any production from this well.
  - 6. Because of a combination of topographic and geologic factors, this proposed location is the optimum location in the NE/4 of this section at which to drill to test for gas production.

NMOCD Application Fasken Oil and Ranch, Ltd. -Page 3-

- 7. Approval of this application will afford the applicant the opportunity to produce its just and equitable share of the gas underlying this unit, will prevent the economic loss caused by the drilling of unnecessary wells, avoid the augmentation of risk arising from the drilling of an excessive number of wells and will otherwise prevent waste and protect correlative rights.
- 8. Notification of this application has been sent to all adjoining and offsetting operators/owners towards who this location encroaches. See Exhibit "B"