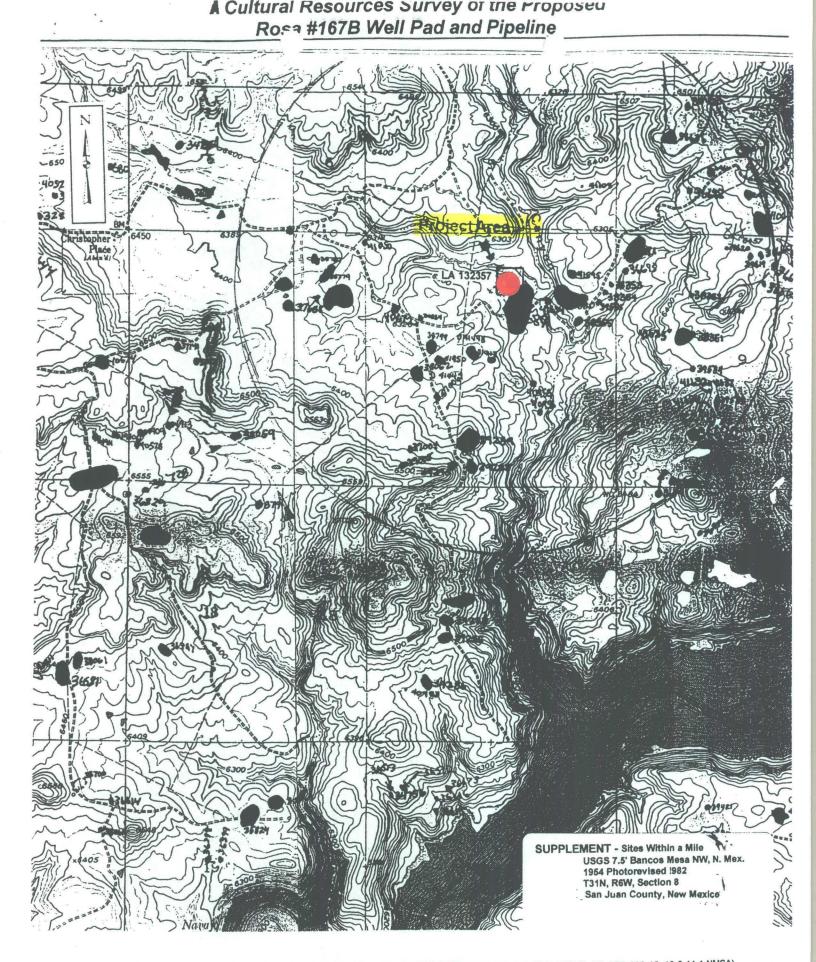

Williams intends to make the well a dual well thereby capturing the reserves from the Dakota with a single well bore. Originally, the surface location was picked by considering drainage from the offset Mesaverde wells and topography/archaeology constraints. In this case, Williams would be unable to move the location any further to the east because of a large archaeology site and overall high density of archaeology sites in the area.

Therefore, the reasons for requesting administrative approval for a non-standard location are:

- 1. Archaeology (Large site just to the east of proposed location) refer to Arch Map.
- 2. The current location has a good fit with projected drainage patterns within the Mesaverde formation. (RU 167A to the east *refer to drainage map*).
- By itself, the Dakota (in this area) is at best very marginal economically and a dual completion helps capture additional reserves from the Dakota that otherwise would not be able to be economically developed.
- 4. Utilizing a single well bore for a dual completion would also negate the need for additional disturbance of another well, ie. well pad, road, pipeline ROW, etc.

As the Unit Operator of the Rosa Unit, Williams Production is the only offset operator, thereby this proposed non-standard location would not affect any other operators.

Please find attached a drilling plat with topographical map showing location, archaeology map, drainage map as well as a portion of the unit map showing where the well is located within the unit.