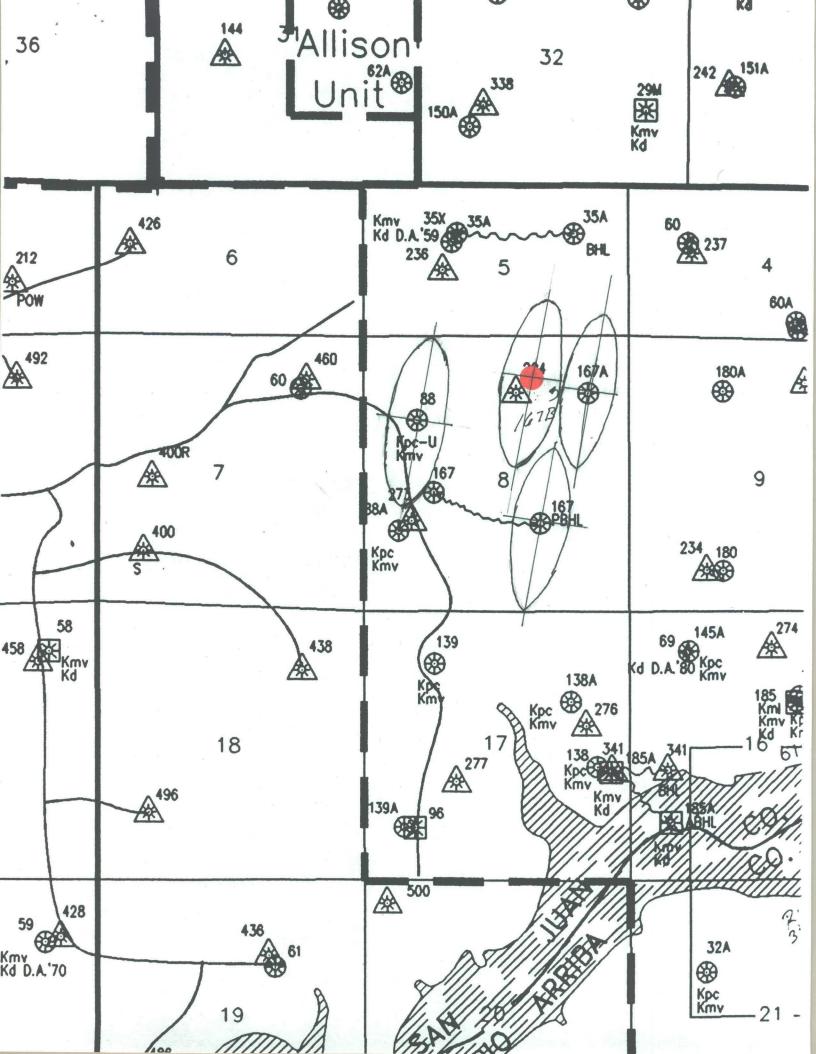

Williams intends to make the well a dual well thereby capturing the reserves from the Dakota with a single well bore. Originally, the surface location was picked by considering drainage from the offset Mesaverde wells and topography/archaeology constraints. In this case, Williams would be unable to move the location any further to the east because of a large archaeology site and overall high density of archaeology sites in the area.

Therefore, the reasons for requesting administrative approval for a non-standard location are:

- 1. Archaeology (Large site just to the east of proposed location) refer to Arch Map.
- 2. The current location has a good fit with projected drainage patterns within the Mesaverde formation. (RU 167A to the east *refer to drainage map*).
- By itself, the Dakota (in this area) is at best very marginal economically and a dual completion helps capture additional reserves from the Dakota that otherwise would not be able to be economically developed.
- 4. Utilizing a single well bore for a dual completion would also negate the need for additional disturbance of another well, ie. well pad, road, pipeline ROW, etc.

As the Unit Operator of the Rosa Unit, Williams Production is the only offset operator, thereby this proposed non-standard location would not affect any other operators.

Please find attached a drilling plat with topographical map showing location, archaeology map, drainage map as well as a portion of the unit map showing where the well is located within the unit.