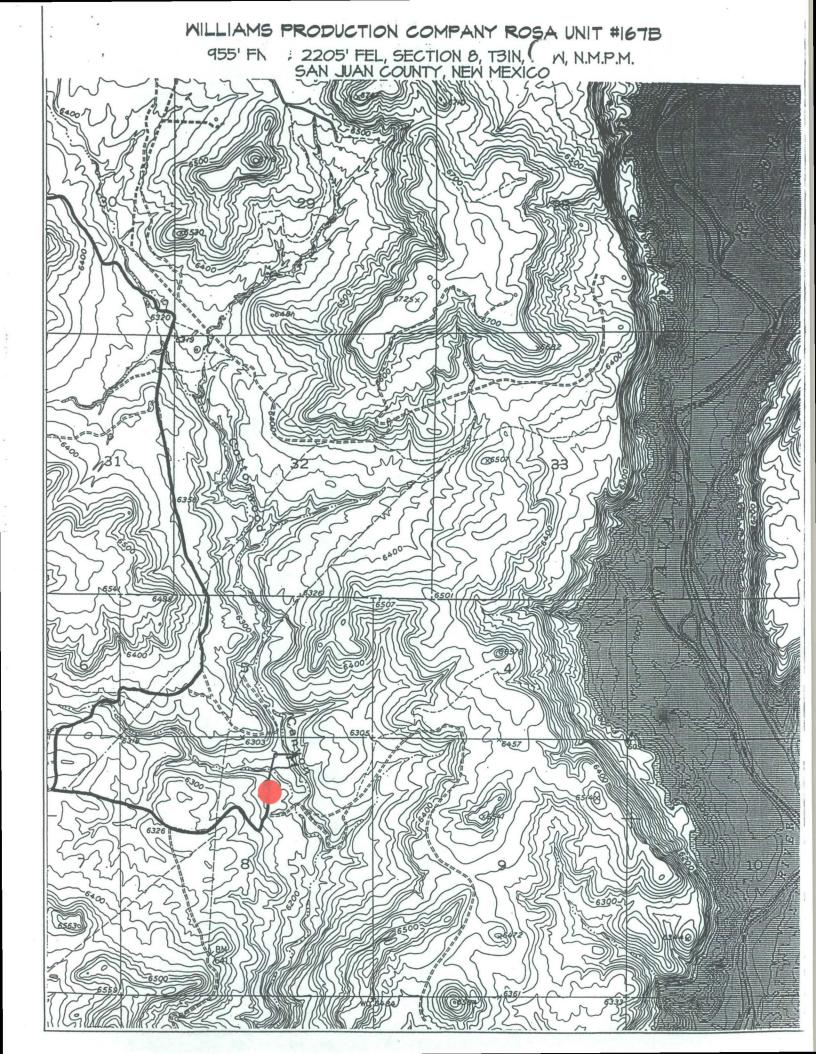

August 31, 2001

(30-045-30816)

**Re:** Request for Administrative approval for Non-Standard Dakota Location Rosa Unit 167B (Sec 8/T31N/R6W, 955' fnl & 2205' fel, SanJuan County, New Mexico)

Dear Ms. Wrotenbery,

Williams intends to make the well a dual well thereby capturing the reserves from the Dakota with a single well bore. Originally, the surface location was picked by considering drainage from the offset Mesaverde wells and topography/archaeology constraints. In this case, Williams would be unable to move the location any further to the east because of a large archaeology site and overall high density of archaeology sites in the area.

Therefore, the reasons for requesting administrative approval for a non-standard location are:

- 1. Archaeology (Large site just to the east of proposed location) refer to Arch Map.
- 2. The current location has a good fit with projected drainage patterns within the Mesaverde formation. (RU 167A to the east *refer to drainage map*).
- By itself, the Dakota (in this area) is at best very marginal economically and a dual completion helps capture additional reserves from the Dakota that otherwise would not be able to be economically developed.
- 4. Utilizing a single well bore for a dual completion would also negate the need for additional disturbance of another well, ie. well pad, road, pipeline ROW, etc.

As the Unit Operator of the Rosa Unit, Williams Production is the only offset operator, thereby this proposed non-standard location would not affect any other operators.

Please find attached a drilling plat with topographical map showing location, archaeology map, drainage map as well as a portion of the unit map showing where the well is located within the unit.