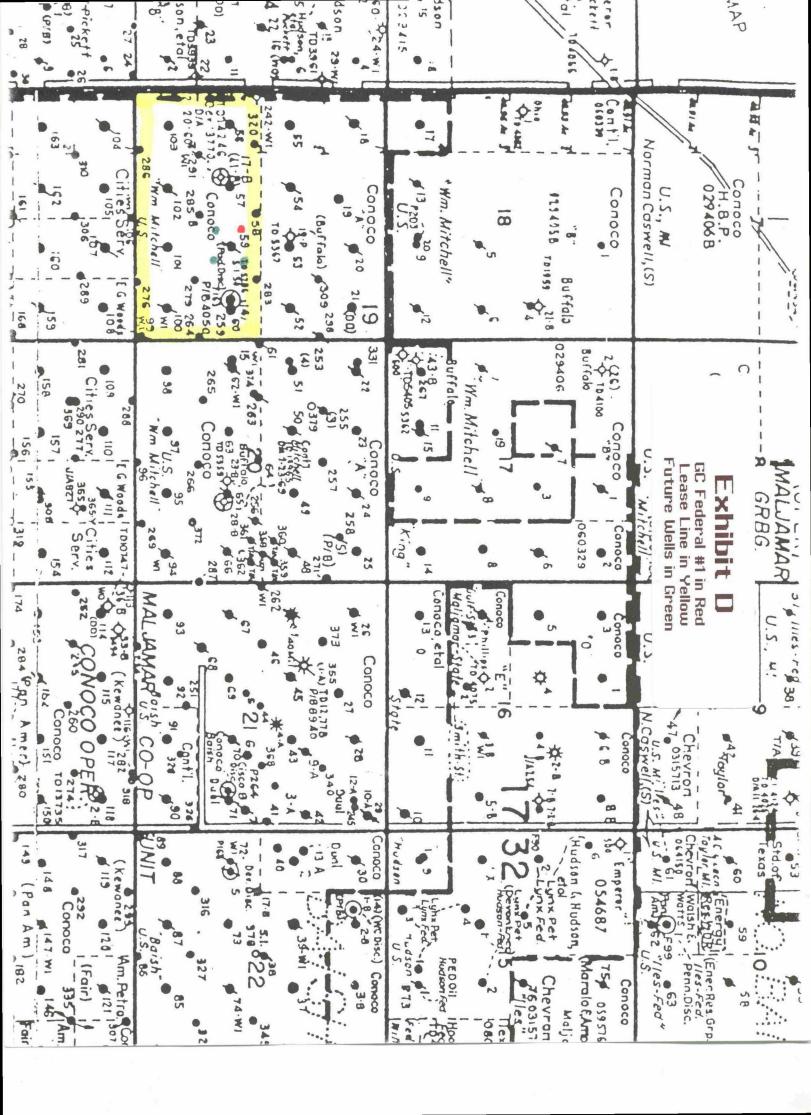

- A.) Well location and acreage dedication plat (form C-102) filed with the Hobbs office of the Oil Conservation Division (Exhibit A).
- B.) A plat showing the proposed unorthodox locations, the respective proration units, and the offsetting proration units (Exhibit B).
- C.) A map showing the reason for the unorthodox location, the original location would have fallen under a power line and to close to existing gas pipelines (Exhibit C).
- D.) A lease & well location map showing that there is 1 well staked and 3 other possible locations for effective 10-acre spacing on this particular 40-acre tract (Exhibit D).