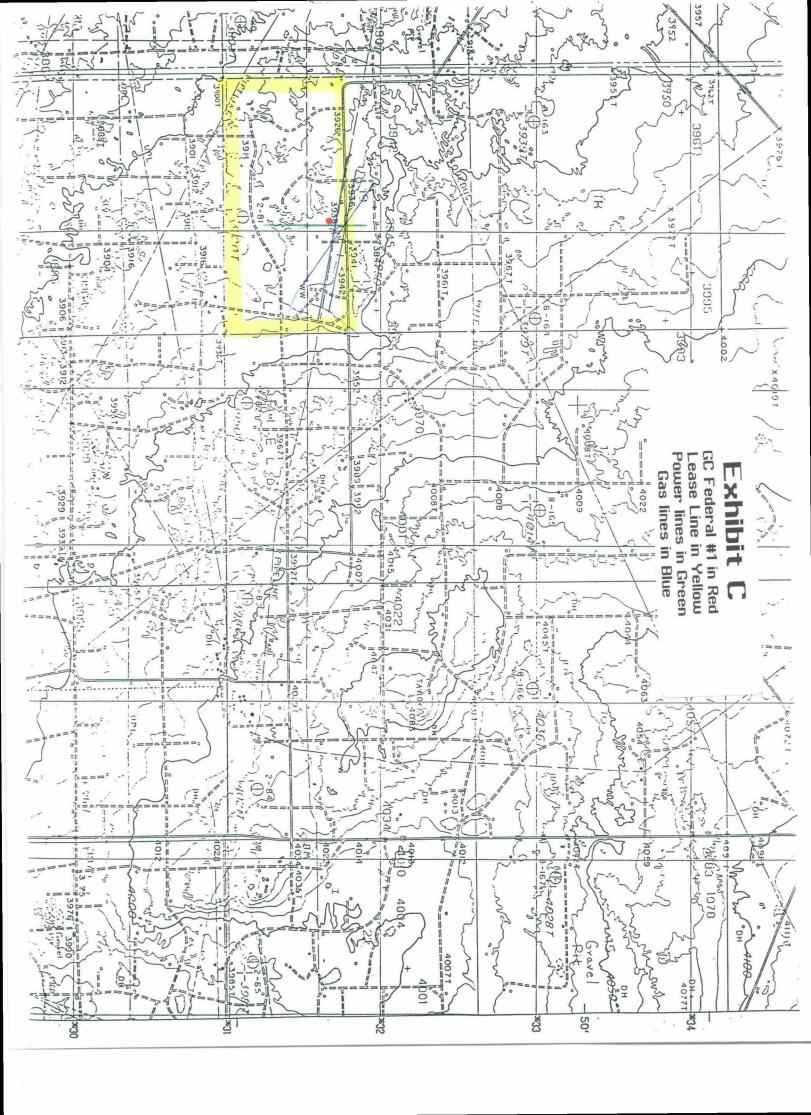

GC Federal #1 2225 FSL & 2406 FEL Sec. 19, T17S. R32E Lea County, New Mexico

The well will be completed in the Paddock formation in the Maljamar Paddock Pool.

Attached to this application are the following exhibits.

- A.) Well location and acreage dedication plat (form C-102) filed with the Hobbs office of the Oil Conservation Division (Exhibit A).
- B.) A plat showing the proposed unorthodox locations, the respective proration units, and the offsetting proration units (Exhibit B).
- C.) A map showing the reason for the unorthodox location, the original location would have fallen under a power line and to close to existing gas pipelines (Exhibit C).
- D.) A lease & well location map showing that there is 1 well staked and 3 other possible locations for effective 10-acre spacing on this particular 40-acre tract (Exhibit D).

Oil Conservation Division December 18, 2001 Page 2

Moving the location 96' to the east will give the distance needed to build a location away from the gas pipelines and power lines. The location would have to be moved approximately 500' north to get away from the pipelines and power lines to make it orthodox. This will interfere with the other 3 locations that will be staked in the future. There are no other possible orthodox locations for this well due to future locations being located on 10-acre spacing.