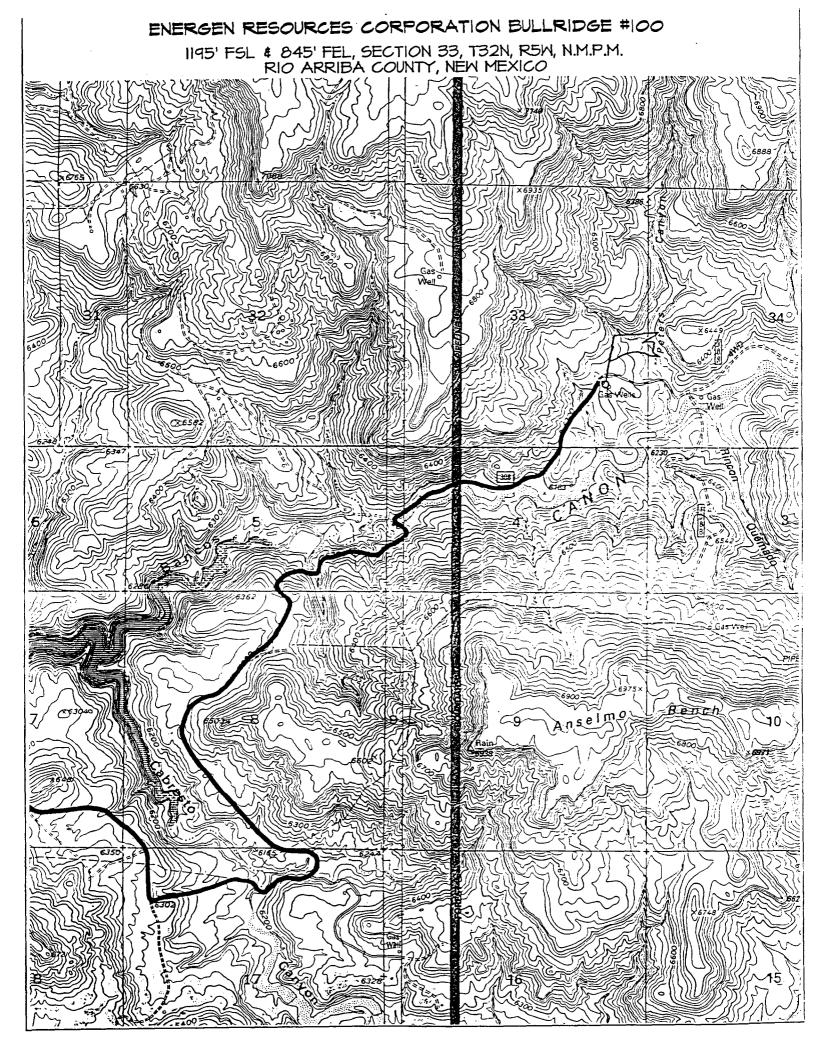

BULLRIDGE #100 1,195' FSL & 845' FEL BULLRIDGE #101 1,835' FNL & 1,095' FWL SECTION 33-T32N-R5W RIO ARRIBA COUNTY, NEW MEXICO BASIN FRUITLAND COAL

Dear Mr. Stogner:

Energen Resources Corporation requests administrative approval of unorthodox locations (off pattern) for its Bullridge #100 and Bullridge #101 wells under the provisions of NMOCD R-8768-B.

The E/2, E/2W/2 of Section 33, T32N-R5W is within the Carson National Forest, the W/2W/2 of Section 33 is in the Carracas Mesa Special Management Area. Both areas are extremely sensitive environmentally and archeologically. Further the Carracas Mesa Special Management Area is subject to seasonal closures and severe restrictions on surface disturbance proposals. (see enclosed guidelines).

When conducting preliminary site reviews with both the Bureau of Land Management and Forest Service each requested (fervently) that we locate our proposed Fruitland Coal wells on the existing Schalk 62 #2 & 3 well pads.

Our proposed location for the Bullridge #100 is 1,195' FSL & 845' FEL of Section 33-T32N-R5W, being the same well pad as the Schall pad for our Bullridge #101 is, 1,835' FNL & 1,095' FWL of said Section 33, being the same well pad as the Schall Both location as they are in the SE/4 and NW/4 respectively. The NE/4 and SW/4, necessitating we seek approval for uncontactor locations for both wells.

Attached are well location plats showing dedicated acreage, a topographic plat of the area, a map showing all offsetting operators and requests from the district Ranger of the Carson National Forest and the Enviornmental Protection Team Leader of the Bureau of Land Management for unorthodox locations.