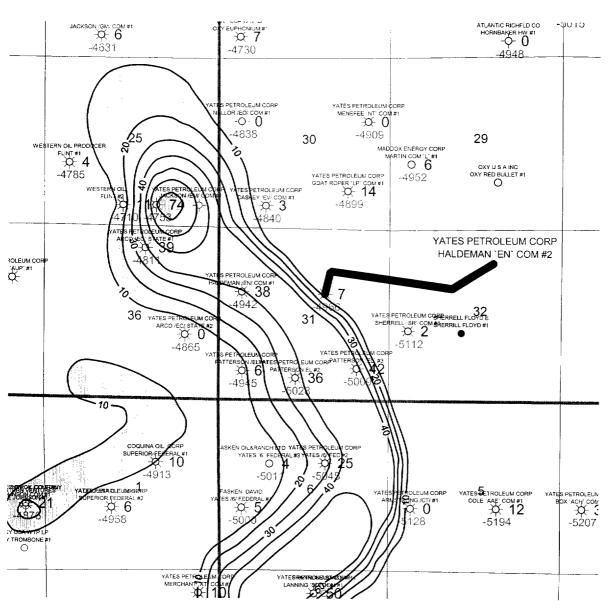

The Haldeman EN Com. #2 was proposed to be drilled in an alfalfa field owned by Haldeman Farms of Artesia, New Mexico at a location of 1980' FNL and 1980' FEL. I do not believe drilling in this field that has a moving sprinkling system had much bearing in the final decision to move the location to the unorthodox location of 1980' FNL and 2310'. Yates' Geologist, Mr. Ray Podany, has prepared a geological map and a written statement as to why the well was moved for geological reasons. This information is labeled as X and X-1. I hope Mr. Podany's explanation meets with your approval and will provide us with administrative approval for this NSL request.