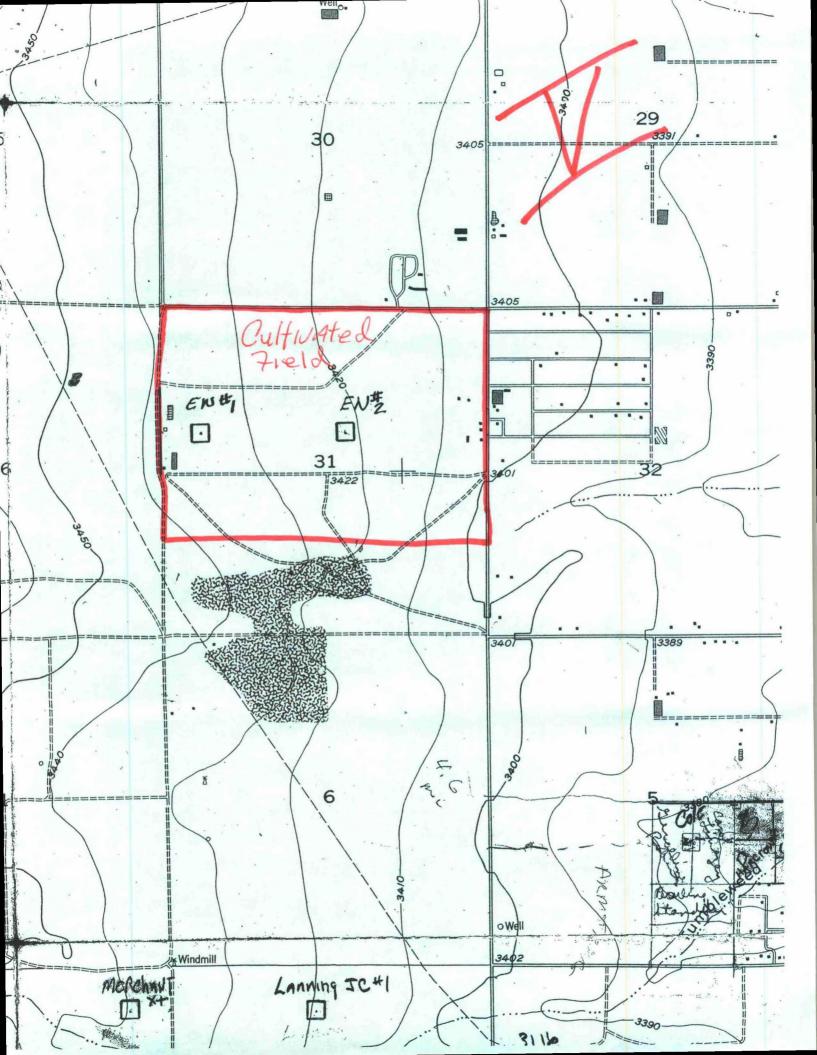

<u>Certified Mail</u>

Return Receipt Request

RE: Application for Unorthodox Location

Haldeman EN #2 1980' FNL and 2310' FEL Section 31, T17S-R26E Eddy County, New Mexico

Dear Mr. Stogner

Yates Petroleum Corporation respectfully requests administrative approval for the captioned gas well. This well was originally drilled as an Eagle Creek Atoka Morrow East gas well but has recently been completed as a Wildcat Canyon gas well.

The Haldeman EN Com. #2 was proposed to be drilled in an alfalfa field owned by Haldeman Farms of Artesia, New Mexico at a location of 1980' FNL and 1980' FEL. I do not believe drilling in this field that has a moving sprinkling system had much bearing in the final decision to move the location to the unorthodox location of 1980' FNL and 2310'. Yates' Geologist, Mr. Ray Podany, has prepared a geological map and a written statement as to why the well was moved for geological reasons. This information is labeled as X and X-1. I hope Mr. Podany's explanation meets with your approval and will provide us with administrative approval for this NSL request.