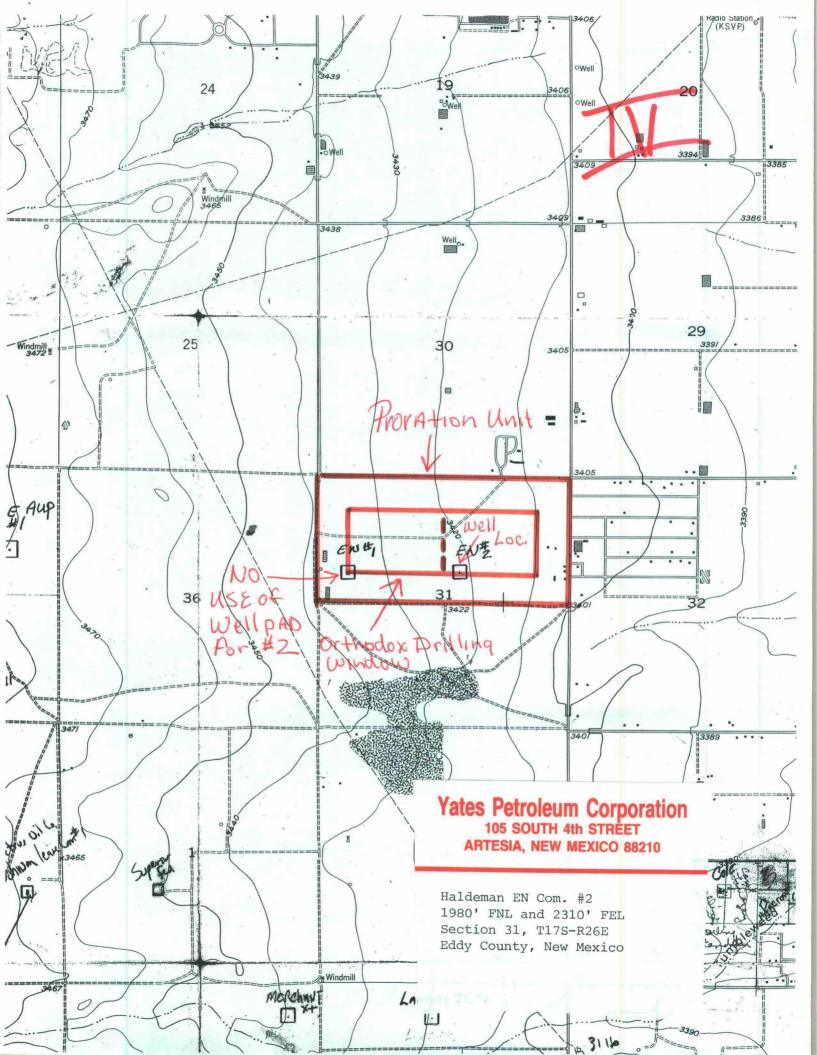

The Haldeman EN Com. #2 was proposed to be drilled in an alfalfa field owned by Haldeman Farms of Artesia, New Mexico at a location of 1980' FNL and 1980' FEL. I do not believe drilling in this field that has a moving sprinkling system had much bearing in the final decision to move the location to the unorthodox location of 1980' FNL and 2310'. Yates' Geologist, Mr. Ray Podany, has prepared a geological map and a written statement as to why the well was moved for geological reasons. This information is labeled as X and X-1. I hope Mr. Podany's explanation meets with your approval and will provide us with administrative approval for this NSL request.