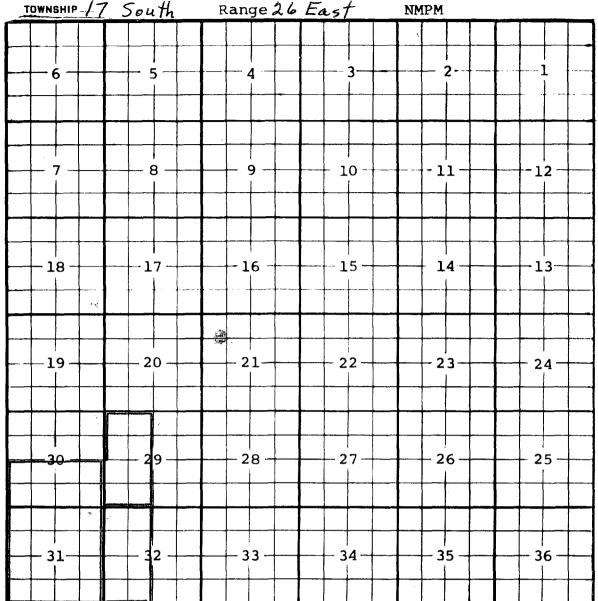

The Haldeman EN Com. #2 was proposed to be drilled in an alfalfa field owned by Haldeman Farms of Artesia, New Mexico at a location of 1980' FNL and 1980' FEL. I do not believe drilling in this field that has a moving sprinkling system had much bearing in the final decision to move the location to the unorthodox location of 1980' FNL and 2310'. Yates' Geologist, Mr. Ray Podany, has prepared a geological map and a written statement as to why the well was moved for geological reasons. This information is labeled as X and X-1. I hope Mr. Podany's explanation meets with your approval and will provide us with administrative approval for this NSL request.

IX. An affidavit that notice has been sent to all parties entitled thereto, under the Divisions Rules and Regulations with return receipt cards showing date of receipt of notice.

NIA AS YPC 1sthe only operator that 15.6 eing encroached upon