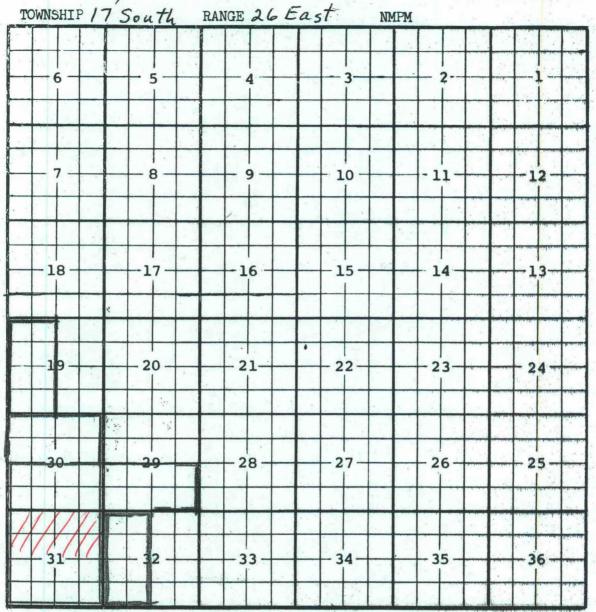

The Haldeman EN Com. #2 was proposed to be drilled in an alfalfa field owned by Haldeman Farms of Artesia, New Mexico at a location of 1980' FNL and 1980' FEL. I do not believe drilling in this field that has a moving sprinkling system had much bearing in the final decision to move the location to the unorthodox location of 1980' FNL and 2310'. Yates' Geologist, Mr. Ray Podany, has prepared a geological map and a written statement as to why the well was moved for geological reasons. This information is labeled as X and X-1. I hope Mr. Podany's explanation meets with your approval and will provide us with administrative approval for this NSL request.

IX. An affidavit that notice has been sent to all parties entitled thereto, under the Divisions Rules and Regulations with return receipt cards showing date of receipt of notice.

NIA AS YPC 1sthe only operator that 15.6 eing encroached upon