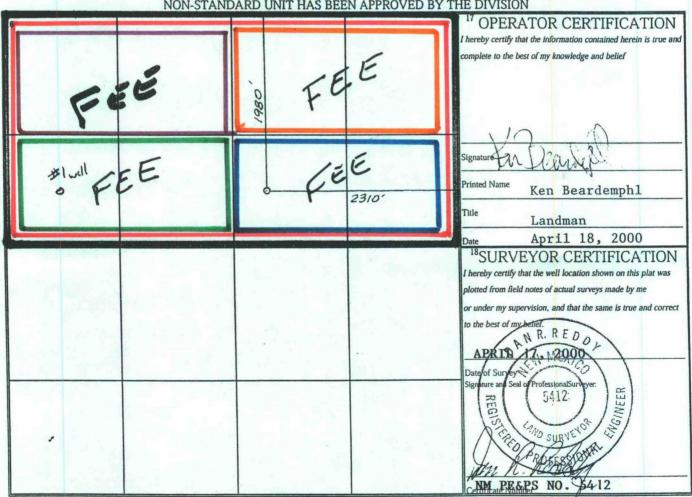

Form C-102 Revised March 17, 1999

OIL CONSERVATION DIVISION 2040 South Pacheco Santa Fe. NM 87505

Submit to Appropriate District Office State Lease - 4 Copies

Fee Lease - 3 Copies

| 2040 South Pachec  | o, Santa Fe                                       | NM 87505    |             |                        |               |                  |               |       | AMEN       | DED REPORT |
|--------------------|---------------------------------------------------|-------------|-------------|------------------------|---------------|------------------|---------------|-------|------------|------------|
|                    |                                                   | WE          | LL LO       | CATION                 | I AND ACR     | EAGE DEDIC       | ATION PLA     | T     | _          |            |
| ¹ A                | API Numbe                                         | r           |             | <sup>2</sup> Pool Code |               |                  | ³ Pool Nan    | ie .  |            |            |
| 30-015-30          | 0910                                              |             |             | 76240_                 |               | Eagle Cre        | ek Atoka M    | orrow | East       |            |
| Property C         | Code                                              |             |             |                        | Property 1    | Name             |               | ]     | 'W         | ell Number |
| 25224              |                                                   | HALDE       | MAN E       | N COM                  |               |                  |               |       | 2          |            |
| 'OGRID N           | io.                                               |             |             |                        | Operator l    | Name             |               |       | 9          | Elevation  |
| 025575             |                                                   | YATES       | PETR        | OLEUM C                | ORPORATIO     | N                |               |       | 3          | 421.       |
|                    |                                                   |             |             |                        | 10 Surface    | Location         |               |       |            |            |
| UL or lot no.      | Section                                           | Township    | Range       | Lot Idn                | Feet from the | North/South line | Feet from the | East  | /West line | County     |
| G                  | 31                                                | 17-S        | 26-E        |                        | 1980          | NORTH            | 2310          | EAS   | ST         | 3421.      |
|                    | 11 Bottom Hole Location If Different From Surface |             |             |                        |               |                  |               |       |            |            |
| UL or lot no.      | Section                                           | Township    | Range       | Lot Idn                | Feet from the | North/South line | Feet from the | East  | /West line | County     |
|                    |                                                   | 1           |             |                        |               |                  | i             |       |            |            |
| 12 Dedicated Acres | s <sup>13</sup> Joint o                           | r Infill Co | nsolidation | Code is Or             | der No.       |                  | <del> </del>  |       |            |            |
| 320                |                                                   |             |             |                        |               |                  |               |       |            |            |

NO ALLOWABLE WILL BE ASSIGNED TO THIS COMPLETION UNTIL AL INTERESTS HAVE BEEN CONSOLIDATED OR A

|                | NON-STAND | DARD UNIT HAS | S BEEN APPROVED BY | Y THE DIVISION                                                     |
|----------------|-----------|---------------|--------------------|--------------------------------------------------------------------|
| 6              |           |               |                    | <sup>17</sup> OPERATOR CERTIFICATION                               |
|                |           |               |                    | I hereby certify that the information contained herein is true and |
|                |           |               |                    | complete to the best of my knowledge and belief                    |
| '              |           |               |                    |                                                                    |
|                |           | - 1           |                    |                                                                    |
| 50             |           | 086           |                    |                                                                    |
| •              |           |               |                    | 10                                                                 |
|                |           |               |                    |                                                                    |
| الهن اعلا      |           |               |                    | Signature DA Managa                                                |
| الى الخطر<br>1 |           | <b> </b>      | 23101              | Printed Name Ken Beardemphl                                        |
|                |           |               |                    | Title                                                              |
|                |           |               |                    | Landman                                                            |
|                |           |               |                    | Date April 18, 2000                                                |
|                |           |               |                    | <sup>18</sup> SURVEYOR CERTIFICATION                               |
|                |           |               |                    | I hereby certify that the well location shown on this plat was     |
|                |           |               |                    | plotted from field notes of actual surveys made by me              |
|                |           |               |                    | or under my supervision, and that the same is true and correct     |
|                |           |               |                    | to the best of my bettet.                                          |
|                |           |               |                    | APRIN 17. 2000                                                     |
|                |           |               |                    | Date of Survey                                                     |
|                |           |               |                    | Signature and Seal of ProfessionalSurveyer:                        |
|                |           |               |                    | 1 1 2 1 1 1 1 1 1 1 1 1 1 1 1 1 1 1 1 1                            |
| ,              |           |               |                    | Signature and Seal of Protessionaburyever:                         |
|                |           |               |                    | PROSESSOR                                                          |
|                |           |               |                    | ATTE IN THEORY                                                     |
|                |           |               |                    | CNM PREPS NO. 5412                                                 |