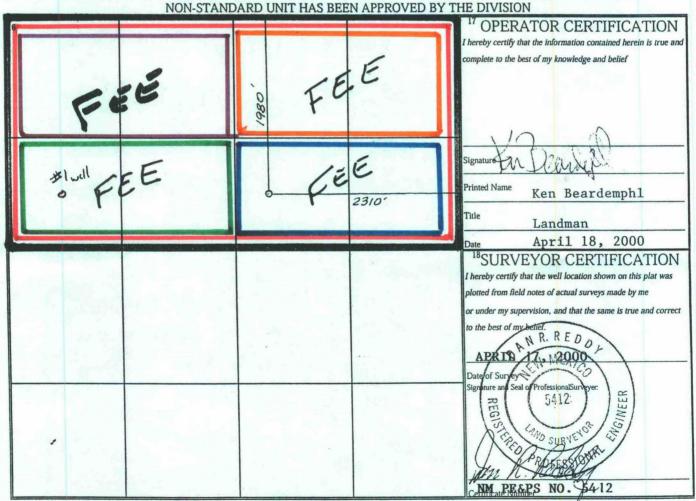

Form C-102 Revised March 17, 1999

OIL CONSERVATION DIVISION 2040 South Pacheco Santa Fe. NM 87505

Submit to Appropriate District Office State Lease - 4 Copies

Fee Lease - 3 Copies

| 2040 South Pachec  | o, Santa Fe                                       | NM 87505    |             |                        |               |                  |               |       | AMEN       | DED REPORT |
|--------------------|---------------------------------------------------|-------------|-------------|------------------------|---------------|------------------|---------------|-------|------------|------------|
|                    |                                                   | WE          | LL LO       | CATION                 | I AND ACR     | EAGE DEDIC       | ATION PLA     | T     | _          |            |
| ¹ A                | API Numbe                                         | r           |             | <sup>2</sup> Pool Code |               |                  | ³ Pool Nan    | ie .  |            |            |
| 30-015-30          | 0910                                              |             |             | 76240_                 |               | Eagle Cre        | ek Atoka M    | orrow | East       |            |
| Property C         | Code                                              |             |             |                        | Property 1    | Name             |               | ]     | 'W         | ell Number |
| 25224              |                                                   | HALDE       | MAN E       | N COM                  |               |                  |               |       | 2          |            |
| 'OGRID N           | io.                                               |             |             |                        | Operator l    | Name             |               |       | 9          | Elevation  |
| 025575             |                                                   | YATES       | PETR        | OLEUM C                | ORPORATIO     | N                |               |       | 3          | 421.       |
|                    |                                                   |             |             |                        | 10 Surface    | Location         |               |       |            |            |
| UL or lot no.      | Section                                           | Township    | Range       | Lot Idn                | Feet from the | North/South line | Feet from the | East  | /West line | County     |
| G                  | 31                                                | 17-S        | 26-E        |                        | 1980          | NORTH            | 2310          | EAS   | ST         | 3421.      |
|                    | 11 Bottom Hole Location If Different From Surface |             |             |                        |               |                  |               |       |            |            |
| UL or lot no.      | Section                                           | Township    | Range       | Lot Idn                | Feet from the | North/South line | Feet from the | East  | /West line | County     |
|                    |                                                   | 1           |             |                        |               |                  | i             |       |            |            |
| 12 Dedicated Acres | s <sup>13</sup> Joint o                           | r Infill Co | nsolidation | Code is Or             | der No.       |                  | <del> </del>  |       |            |            |
| 320                |                                                   |             |             |                        |               |                  |               |       |            |            |

NO ALLOWABLE WILL BE ASSIGNED TO THIS COMPLETION UNTIL AL INTERESTS HAVE BEEN CONSOLIDATED OR A

|                | NON-STAND | DARD UNIT HAS | S BEEN APPROVED BY | Y THE DIVISION                                                     |
|----------------|-----------|---------------|--------------------|--------------------------------------------------------------------|
| 6              |           |               |                    | <sup>17</sup> OPERATOR CERTIFICATION                               |
|                |           |               |                    | I hereby certify that the information contained herein is true and |
|                |           |               |                    | complete to the best of my knowledge and belief                    |
| '              |           |               |                    |                                                                    |
|                |           | - 1           |                    |                                                                    |
| 50             |           | 086           |                    |                                                                    |
| •              |           |               |                    | 10                                                                 |
|                |           |               |                    |                                                                    |
| الهن اعلا      |           |               |                    | Signature DA Managa                                                |
| الى الخطر<br>1 |           | <b> </b>      | 23101              | Printed Name Ken Beardemphl                                        |
|                |           |               |                    | Title                                                              |
|                |           |               |                    | Landman                                                            |
|                |           |               |                    | Date April 18, 2000                                                |
|                |           |               |                    | <sup>18</sup> SURVEYOR CERTIFICATION                               |
|                |           |               |                    | I hereby certify that the well location shown on this plat was     |
|                |           |               |                    | plotted from field notes of actual surveys made by me              |
|                |           |               |                    | or under my supervision, and that the same is true and correct     |
|                |           |               |                    | to the best of my bettet.                                          |
|                |           |               |                    | APRIN 17. 2000                                                     |
|                |           |               |                    | Date of Survey                                                     |
|                |           |               |                    | Signature and Seal of ProfessionalSurveyer:                        |
|                |           |               |                    | 1 1 2 1 1 1 1 1 1 1 1 1 1 1 1 1 1 1 1 1                            |
| ,              |           |               |                    | Signature and Seal of Protessionaburyever:                         |
|                |           |               |                    | PROSESSOR                                                          |
|                |           |               |                    | ATTE IN THEORY                                                     |
|                |           |               |                    | CNM PREPS NO. 5412                                                 |