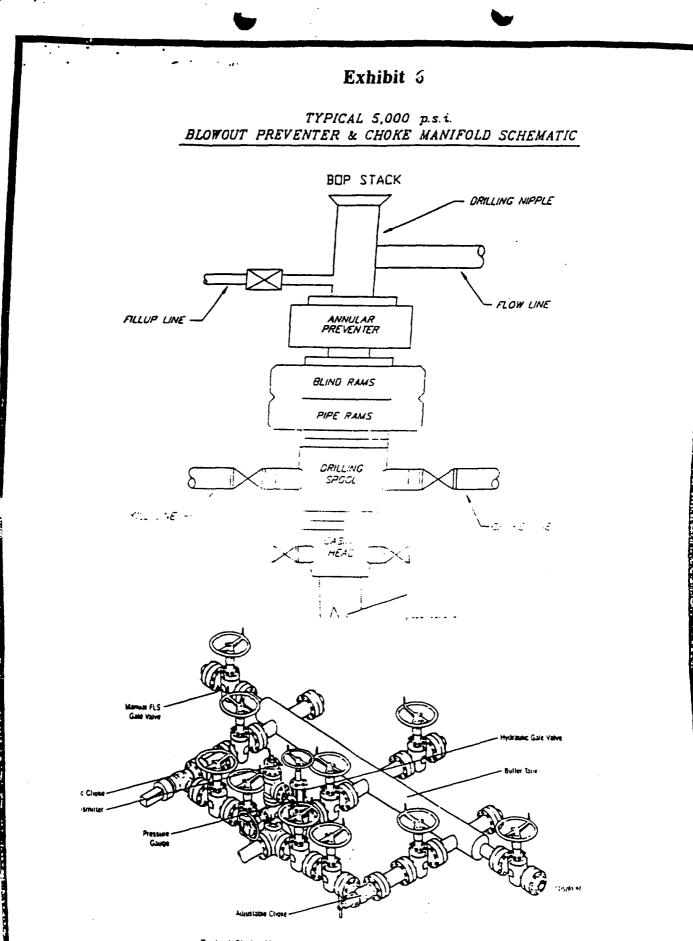

.

·

Typical Choke Manifold Designed for Land Drilling Applications

| Submit 3 Conjecto Appropriate State of New Mexico                                                                                                                                    | 20                      |                                        |
|--------------------------------------------------------------------------------------------------------------------------------------------------------------------------------------|-------------------------|----------------------------------------|
| Submit 3 Copies to Appropriate State of New Mexico                                                                                                                                   | νų                      | Form C-103<br>Revised March 35, 1999   |
|                                                                                                                                                                                      | WELL API NO.            | (CAIDE MILLIN, 1999                    |
| 1625 n. French Dr., Hoods, NM 38240<br>DISTRICT II OIL CONSERVATION DIVISION                                                                                                         | °_≱<br>⊡' 20.04∎        | 24000                                  |
| A11 South First Artesia NM 88210                                                                                                                                                     | 5. Indicate Type of     | 5-31293<br>Lease                       |
| DISTRICT III                                                                                                                                                                         | STATE X                 | FEE                                    |
| 1000 Rio Brazos Rd., Aztec, NM 87410 Santa Fe, NM 87505                                                                                                                              | 6. State Oil & Gas      | Lease No.                              |
| DISTRICT IV                                                                                                                                                                          | F-7116 E-94             | 9. B-2071. 647                         |
| SUNDRY NOTICES AND REPORTS ON WELLS                                                                                                                                                  |                         | Unit Agreement Name:                   |
| (DO NOT USE THIS FORM FOR PROPOSALS TO DRILL OR TO DEEPEN OR PLUG BACK TO A DEEPEN OR PLUG BACK TO A DEEPEN TRESERVOIR. USE "APPLICATION FOR PERMIT" (FORM C-101) FOR SUCH PROPOSALS |                         | 34 State Com                           |
| 1. Type of Well:<br>Oil Well Gas Well Other                                                                                                                                          |                         |                                        |
| 2. Name of Operator                                                                                                                                                                  | 8. Weil No.             | /                                      |
| Louis Dreyfus Natural Gas Corp.                                                                                                                                                      | 1                       | ·                                      |
| 3. Address of Operator                                                                                                                                                               | 9. Pool name or W       | ildcat                                 |
| 14000 Quail Springs Parkway - Suite 600 - Oklahoma City, OK 73134                                                                                                                    | Empire; Pe              | :nn                                    |
| 4. Well Location                                                                                                                                                                     |                         |                                        |
| Unit letter <u>E 1700'</u> feet from the <u>North</u> line and <u>1038'</u> fee                                                                                                      | t from the <u>West</u>  | line.                                  |
| Section 34 Township 17S Range 28E                                                                                                                                                    | NMPM Eddy               | County                                 |
| 10. Elevation (Show whether DR, RKB, RT, Gr, etc.)<br>3673'                                                                                                                          |                         |                                        |
|                                                                                                                                                                                      |                         |                                        |
| 11. Check Appropriate Box to Indicate Nature of Notice, Rep                                                                                                                          | oort or Other Data      | ······································ |
| NOTICE OF INTENTION TO: SUBSEQ                                                                                                                                                       | UENT REPORT O           | JE.                                    |
|                                                                                                                                                                                      |                         |                                        |
|                                                                                                                                                                                      |                         |                                        |
| TEMPORARILY ABANDON CHANGE PLANS COMMENCE DRILLING OPN                                                                                                                               |                         |                                        |
| PULL OR ALTER CASING MULTIPLE CASING TEST AND CEMENT                                                                                                                                 | ГЈОВ 🗌                  |                                        |
| OTHER: OTHER: Set CIBP & perf                                                                                                                                                        | new zone.               | X                                      |
| 12. Describe proposed or completed operations. (Clearly state all pertinent details, and give pertinent dates,                                                                       |                         | e of starting any pro-                 |
| propsed work). SEE RULE 1103. For Multiple Completions: Attach wellbore diagram of proposed comp                                                                                     | letion or recompletion. |                                        |
|                                                                                                                                                                                      |                         |                                        |
| 9/27/01 Set CIBP @ 10,294 and perf'd new morrow perfs from 10,172 - 10,184.                                                                                                          |                         |                                        |
| 10/01/01 Field personsel requesting verbal approval to dump bail 35' of cement on 0                                                                                                  | 100 @ 10 204 and        | sot another                            |
| one at 10,100 w/35' of cement and to perf the wolfcamp from 8,370 - 8,390.                                                                                                           |                         | Set another                            |
|                                                                                                                                                                                      |                         |                                        |
|                                                                                                                                                                                      |                         |                                        |
|                                                                                                                                                                                      |                         |                                        |
|                                                                                                                                                                                      |                         |                                        |
| I hereby certify that the information above is true and complete to the best of my knowledge and belief.                                                                             |                         | ************************************** |
|                                                                                                                                                                                      |                         |                                        |
| SIGNATURE Cala Unitan TITLE Regulatory Technicia                                                                                                                                     | 1                       | DATE 10/01/01                          |
| Type or print name Carla Christian                                                                                                                                                   | Telephone No.           | 405-749-5263                           |
| (This space for State use)                                                                                                                                                           |                         | TUT DS 200                             |
|                                                                                                                                                                                      |                         |                                        |
| APPROVED BY                                                                                                                                                                          |                         |                                        |
| Conditions of approval, if any: NSC for Oil Well                                                                                                                                     |                         |                                        |
|                                                                                                                                                                                      |                         |                                        |