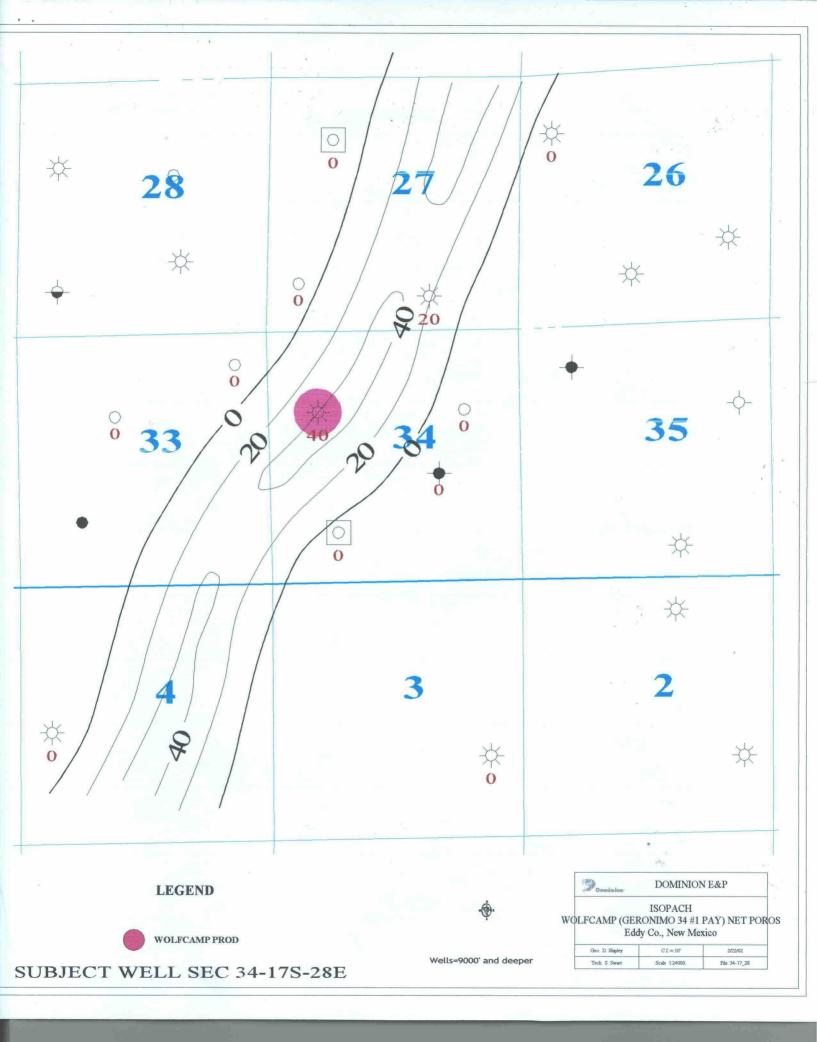

This well does not comply with existing well spacing and location rules for oil wells. Division Rule 104 requires the well location for oil wells on 40-acre spacing to be 330 feet from the quarter-quarter section. The well is non-standard by 48 feet.

Please find enclosed our Forms C-101, C-102, land plat, geological exhibit and a notification list of offset operators and/or owners including letters of waiver. Notification to the offset operators and/or owners will be made by certified mail including a copy of this application letter with all attachments.

GERONIMO "34" STATE COM #1 Located at 1700' FNL and 1020' FWL Section 34, Township 17 South, Range 28 East, N.M.P.M., Eddy County, New Mexico.

|     | <b>r</b> ə    | P.O. Box 1786                                      | W.O. Number: 0282AA - KJG #122 |                              |
|-----|---------------|----------------------------------------------------|--------------------------------|------------------------------|
|     | <b>lsin</b>   | 1120 N. West County Rd.<br>Hobbs, New Mexico 88241 | Survey Date: 05–19–2000        | LOUIS DREYFUS<br>NATURAL GAS |
| Sur | veys          | (505) 393-7316 - Office<br>(505) 392-3074 - Fax    | Scale: 1" = 2000'              | CORPORATION                  |
|     | on excellence | basinsurveys.com                                   | Date: 05-30-2000               | COM ONATION                  |