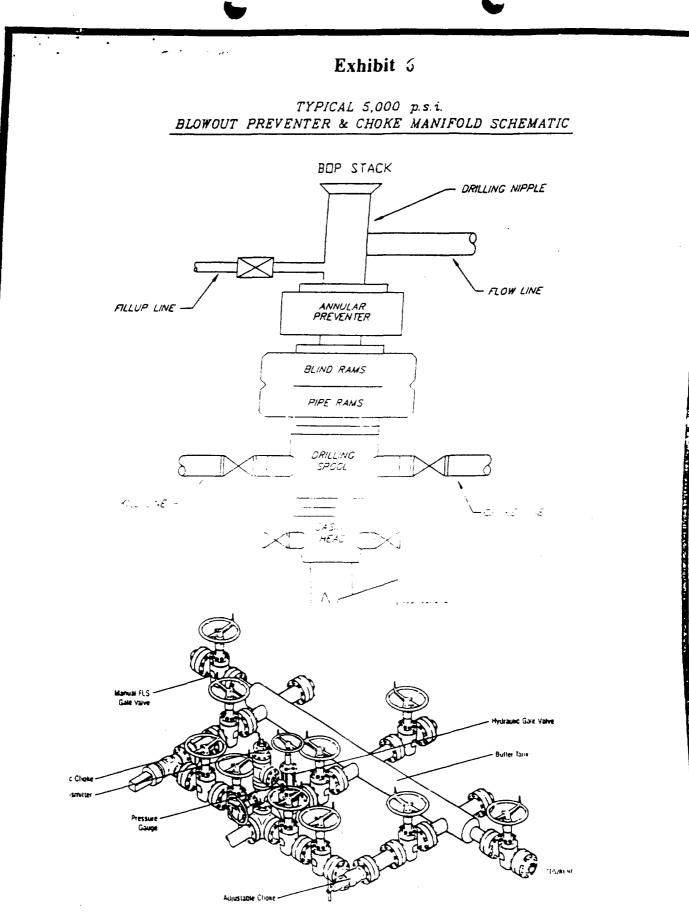

.

·

Typical Choke Manifold Designed for Land Drilling Applications

| Submit 3 Conjecto Appropriate State of New Mexico                                                                                                                                    | 20                      |                                        |
|--------------------------------------------------------------------------------------------------------------------------------------------------------------------------------------|-------------------------|----------------------------------------|
| Submit 3 Copies to Appropriate State of New Mexico                                                                                                                                   | νų                      | Form C-103<br>Revised March 35, 1999   |
|                                                                                                                                                                                      | WELL API NO.            | (CAIDE MILLIN, 1999                    |
| 1625 n. French Dr., Hoods, NM 38240<br>DISTRICT II OIL CONSERVATION DIVISION                                                                                                         | °_≱<br>⊡' 20.04∎        | 24000                                  |
| A11 South First Artesia NM 88210                                                                                                                                                     | 5. Indicate Type of     | 5-31293<br>Lease                       |
| DISTRICT III                                                                                                                                                                         | STATE X                 | FEE                                    |
| 1000 Rio Brazos Rd., Aztec, NM 87410 Santa Fe, NM 87505                                                                                                                              | 6. State Oil & Gas      | Lease No.                              |
| DISTRICT IV                                                                                                                                                                          | F-7116 E-94             | 9. B-2071. 647                         |
| SUNDRY NOTICES AND REPORTS ON WELLS                                                                                                                                                  |                         | Unit Agreement Name:                   |
| (DO NOT USE THIS FORM FOR PROPOSALS TO DRILL OR TO DEEPEN OR PLUG BACK TO A DEEPEN OR PLUG BACK TO A DEEPEN TRESERVOIR. USE "APPLICATION FOR PERMIT" (FORM C-101) FOR SUCH PROPOSALS |                         | 34 State Com                           |
| 1. Type of Well:<br>Oil Well Gas Well Other                                                                                                                                          |                         |                                        |
| 2. Name of Operator                                                                                                                                                                  | 8. Weil No.             | /                                      |
| Louis Dreyfus Natural Gas Corp.                                                                                                                                                      | 1                       | ·                                      |
| 3. Address of Operator                                                                                                                                                               | 9. Pool name or W       | ildcat                                 |
| 14000 Quail Springs Parkway - Suite 600 - Oklahoma City, OK 73134                                                                                                                    | Empire; Pe              | :nn                                    |
| 4. Well Location                                                                                                                                                                     |                         |                                        |
| Unit letter <u>E 1700'</u> feet from the <u>North</u> line and <u>1038'</u> fee                                                                                                      | t from the <u>West</u>  | line.                                  |
| Section 34 Township 17S Range 28E                                                                                                                                                    | NMPM Eddy               | County                                 |
| 10. Elevation (Show whether DR, RKB, RT, Gr, etc.)<br>3673'                                                                                                                          |                         |                                        |
|                                                                                                                                                                                      |                         |                                        |
| 11. Check Appropriate Box to Indicate Nature of Notice, Rep                                                                                                                          | oort or Other Data      | ······································ |
| NOTICE OF INTENTION TO: SUBSEQ                                                                                                                                                       | UENT REPORT O           | JE.                                    |
|                                                                                                                                                                                      |                         |                                        |
|                                                                                                                                                                                      |                         |                                        |
| TEMPORARILY ABANDON CHANGE PLANS COMMENCE DRILLING OPN                                                                                                                               |                         |                                        |
| PULL OR ALTER CASING MULTIPLE CASING TEST AND CEMENT                                                                                                                                 | ГЈОВ 🗌                  |                                        |
| OTHER: OTHER: Set CIBP & perf                                                                                                                                                        | new zone.               | X                                      |
| 12. Describe proposed or completed operations. (Clearly state all pertinent details, and give pertinent dates,                                                                       |                         | e of starting any pro-                 |
| propsed work). SEE RULE 1103. For Multiple Completions: Attach wellbore diagram of proposed comp                                                                                     | letion or recompletion. |                                        |
|                                                                                                                                                                                      |                         |                                        |
| 9/27/01 Set CIBP @ 10,294 and perf'd new morrow perfs from 10,172 - 10,184.                                                                                                          |                         |                                        |
| 10/01/01 Field personsel requesting verbal approval to dump bail 35' of cement on 0                                                                                                  | 100 @ 10 204 and        | sot another                            |
| one at 10,100 w/35' of cement and to perf the wolfcamp from 8,370 - 8,390.                                                                                                           |                         | Set another                            |
|                                                                                                                                                                                      |                         |                                        |
|                                                                                                                                                                                      |                         |                                        |
|                                                                                                                                                                                      |                         |                                        |
|                                                                                                                                                                                      |                         |                                        |
| I hereby certify that the information above is true and complete to the best of my knowledge and belief.                                                                             |                         | ************************************** |
|                                                                                                                                                                                      |                         |                                        |
| SIGNATURE Cala Unitan TITLE Regulatory Technicia                                                                                                                                     | 1                       | DATE 10/01/01                          |
| Type or print name Carla Christian                                                                                                                                                   | Telephone No.           | 405-749-5263                           |
| (This space for State use)                                                                                                                                                           |                         | TUT DS 200                             |
|                                                                                                                                                                                      |                         |                                        |
| APPROVED BY                                                                                                                                                                          |                         |                                        |
| Conditions of approval, if any: NSC for Oil Well                                                                                                                                     |                         |                                        |
|                                                                                                                                                                                      |                         |                                        |