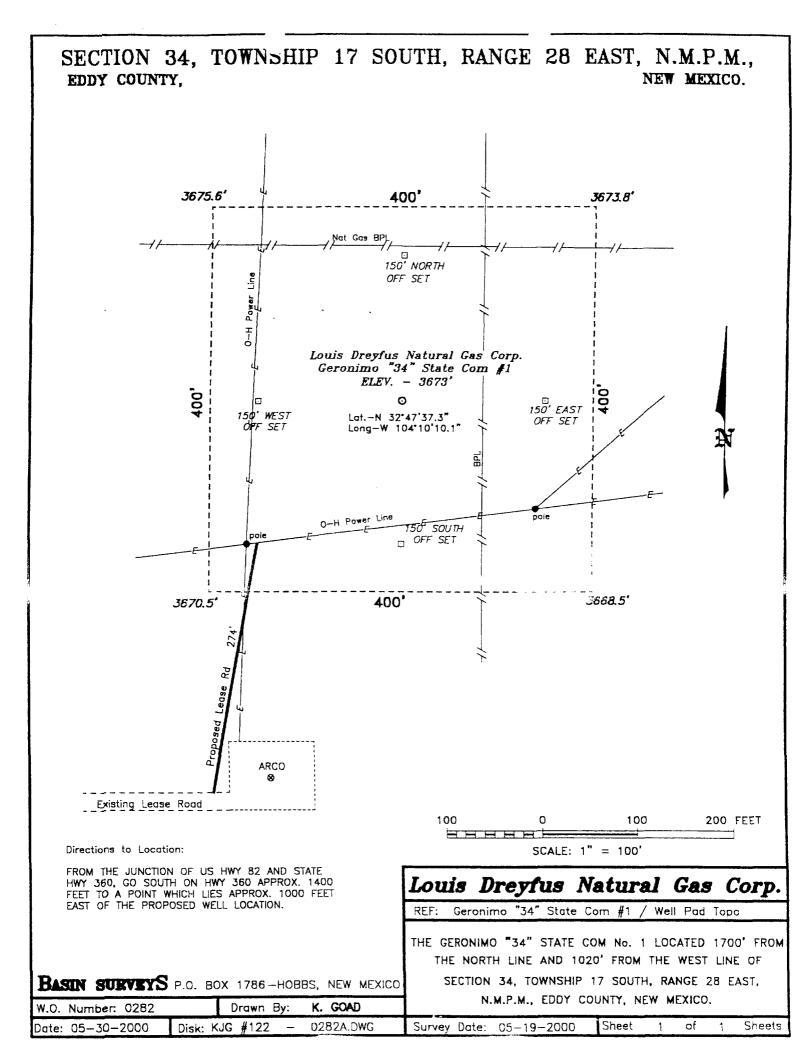

**Certified Mail** 

**Return Receipt Requested** 

February 25, 2002

Mr. Michael Stogner New Mexico Oil Conservation Division 2040 South Pacheco Santa Fe, New Mexico 87508

Re: Application for Unorthodox Location Geronimo "34" State Com #1Y <u>Township 17 South, Range 28 East</u> Section 34: 1700' FNL & 1038' FWL Eddy County, New Mexico

Dear Mr. Stogner:

Dominion Oklahoma Texas Exploration & Production, Inc. (Dominion), successor by merger with Louis Dreyfus Natural Gas Corp., respectfully requests administrative approval for an unorthodox Upper Penn oil well, the Geronimo "34" State #1Y. The well is located on State of New Mexico Lease #647, 1700' FNL and 1028' FWL of Section 34, Township 17 South, Range 28 East, Eddy County, New Mexico. The well was originally drilled to and produced from the Morrow formation.

This well does not comply with existing well spacing and location rules for oil wells. Division Rule 104 requires the well location for oil wells on 40-acre spacing to be 330 feet from the quarter-quarter section. The well is non-standard by 48 feet.

#### WELL LOCATION AND ACREAGE DEDICATION PLAT

| API                                   | Number                          |                    | Pool Code                            |          |          |         | Pool Name                             |                         |                                                                                                                  |            |
|---------------------------------------|---------------------------------|--------------------|--------------------------------------|----------|----------|---------|---------------------------------------|-------------------------|------------------------------------------------------------------------------------------------------------------|------------|
|                                       | 30-015-31293 Wildcat Upper Penn |                    |                                      |          |          |         |                                       |                         |                                                                                                                  |            |
| Property (                            | Code                            |                    | Property Name<br>GERONIMO "34" STATE |          |          |         |                                       | Well Number             |                                                                                                                  |            |
| 26001                                 |                                 |                    |                                      | GER      | ONIMO    | 34      | SIAIE                                 |                         | 1 Y                                                                                                              |            |
| OGRID N                               | 0.                              |                    |                                      |          | -        | tor Nam |                                       |                         | Elevat                                                                                                           |            |
| 025773                                | 3                               |                    | LOUIS                                | DREYFU   | S NATU   | JRAL    | GAS CORPORA                           | ATION                   | 367                                                                                                              | 3'         |
| Surface Location                      |                                 |                    |                                      |          |          |         |                                       |                         |                                                                                                                  |            |
| UL or lot No.                         | Section                         | Township           | Range                                | Lot Idn  | Feet fro | m the   | North/South line                      | Feet from the 1038      | East/West line                                                                                                   | County     |
| E                                     | 34                              | 17 S               | 28 E                                 |          | 17       | 00      | NORTH                                 | - <del>1020</del>       | WEST                                                                                                             | EDDY       |
| <u> </u>                              |                                 |                    | 1                                    | Hole Loo | L        |         | rent From Sur                         | I                       |                                                                                                                  |            |
| UL or lot No.                         | Section                         | Township           | Range                                | Lot Idn  | Feet fro |         | North/South line                      | Feet from the           | East/West line                                                                                                   | County     |
|                                       |                                 |                    |                                      |          |          |         |                                       |                         |                                                                                                                  |            |
| Dedicated Acre                        | s Joint o                       | r Infill Co        | onsolidation (                       | Code Or  | der No.  |         | · · · · · · · · · · · · · · · · · · · |                         |                                                                                                                  |            |
| 40                                    | N                               |                    |                                      |          |          |         |                                       |                         |                                                                                                                  |            |
| · · · · · · · · · · · · · · · · · · · |                                 | VILL BE A          | SSIGNED '                            | TO THIS  | COMPLE'  | TION U  | INTIL ALL INTER                       | ESTS HAVE BE            | EN CONSOLIDA                                                                                                     | TED        |
|                                       |                                 |                    |                                      |          |          |         | APPROVED BY                           |                         |                                                                                                                  |            |
| [                                     |                                 |                    |                                      | 1        |          |         |                                       |                         |                                                                                                                  |            |
|                                       |                                 |                    |                                      |          |          | i       |                                       | OPERATO                 | R CERTIFICAT                                                                                                     | ION        |
|                                       |                                 |                    |                                      |          |          | i       |                                       | I hereby                | , certify the the inf                                                                                            | formation  |
|                                       | 1                               |                    |                                      |          |          | 1       |                                       |                         | is true and comple                                                                                               | ete to the |
|                                       |                                 |                    |                                      |          |          | 1       |                                       | best of my know         | leage and seller.<br>A                                                                                           |            |
|                                       | 200,                            |                    |                                      |          |          | 1       |                                       | $\parallel \mathcal{T}$ | / .                                                                                                              |            |
|                                       | ·                               |                    |                                      |          |          | 1       |                                       | Here                    | Since                                                                                                            | ノ          |
|                                       |                                 |                    |                                      |          |          |         |                                       | Signature               | 2 SUIN-                                                                                                          |            |
| 3675.                                 | .6' 367                         |                    |                                      | +        |          | -+-     |                                       | Gene Si                 |                                                                                                                  |            |
| 1038                                  | r + 31                          | 5.0<br>Lat.: N32*4 | 7777"                                |          |          |         |                                       | Printed Name            | and the second | Ť          |
|                                       | <b></b> 0 ¦∥                    | Long.: W1(         | 4°10'10.1"                           |          |          | l       |                                       |                         | Dps. Mgr.                                                                                                        |            |
|                                       | 1                               |                    |                                      | 1        |          |         |                                       | Title                   | ips. ngr.                                                                                                        |            |
| 3670.                                 | .5' 366                         | 8.5                |                                      |          |          | Í       |                                       | 05-31-0                 | 10                                                                                                               |            |
| . State Le                            |                                 |                    |                                      |          |          | i       |                                       | Date                    | <u> </u>                                                                                                         | [          |
| 647                                   | 1.                              |                    |                                      |          |          | 1       |                                       |                         |                                                                                                                  |            |
| 047                                   | 1                               |                    |                                      | <u> </u> |          |         |                                       | SURVEYO                 | R CERTIFICAT                                                                                                     | TION       |
|                                       | 1                               |                    |                                      |          |          | 1       |                                       | I hereby certify        | that the well locati                                                                                             | ion shown  |
|                                       | 1                               |                    |                                      |          |          | r<br>I  |                                       | on this plat wa         | is plotted from field                                                                                            | i notes of |
|                                       | 1                               |                    |                                      |          |          | i<br>I  |                                       | actual surveys          | made by me or<br>d that the same is                                                                              | under my   |
|                                       | 1                               |                    |                                      |          |          | 1       |                                       | 11 -                    | e best of my belies                                                                                              | 1          |
|                                       |                                 |                    |                                      |          |          | 1       |                                       |                         | y <u>19,</u> 2000                                                                                                |            |
|                                       |                                 |                    |                                      |          |          |         |                                       | Date Surpere            |                                                                                                                  |            |
|                                       |                                 |                    |                                      | $\perp$  |          |         |                                       | Signajore Q             | Pal SNEC                                                                                                         |            |
| 10                                    |                                 |                    |                                      | T        |          | <b></b> |                                       | Professional            | E HONERS                                                                                                         |            |
|                                       | 1                               |                    |                                      | 1        |          | 1       |                                       | M/K/                    | (14)                                                                                                             |            |
|                                       |                                 |                    |                                      |          |          | [       |                                       |                         | the liter                                                                                                        |            |
|                                       |                                 |                    |                                      |          |          | 1       |                                       | DIERL                   | THE!                                                                                                             |            |
|                                       |                                 |                    |                                      |          |          | 1       |                                       | I Z XW.X                | THAY OF OF                                                                                                       |            |
|                                       |                                 |                    |                                      |          |          | I       |                                       | Certifiete M            | Len LyoJes                                                                                                       | 7977       |
|                                       |                                 |                    |                                      |          |          | 1       |                                       | tor                     | ESSIONAL                                                                                                         |            |
|                                       | 1                               |                    |                                      | 1        |          |         |                                       | Вл                      | SAL SORVEY S                                                                                                     |            |

GERONIMO "34" STATE COM #1 Located at 1700' FNL and 1020' FWL Section 34, Township 17 South, Range 28 East, N.M.P.M., Eddy County, New Mexico.

|     | <b>r</b> ə    | P.O. Box 1786                                      | W.O. Number: 0282AA - KJG #122 |                              |
|-----|---------------|----------------------------------------------------|--------------------------------|------------------------------|
|     | <b>lsin</b>   | 1120 N. West County Rd.<br>Hobbs, New Mexico 88241 | Survey Date: 05–19–2000        | LOUIS DREYFUS<br>NATURAL GAS |
| Sur | veys          | (505) 393-7316 - Office<br>(505) 392-3074 - Fax    | Scale: 1" = 2000'              | CORPORATION                  |
|     | on excellence | basinsurveys.com                                   | Date: 05-30-2000               | COM ONATION                  |