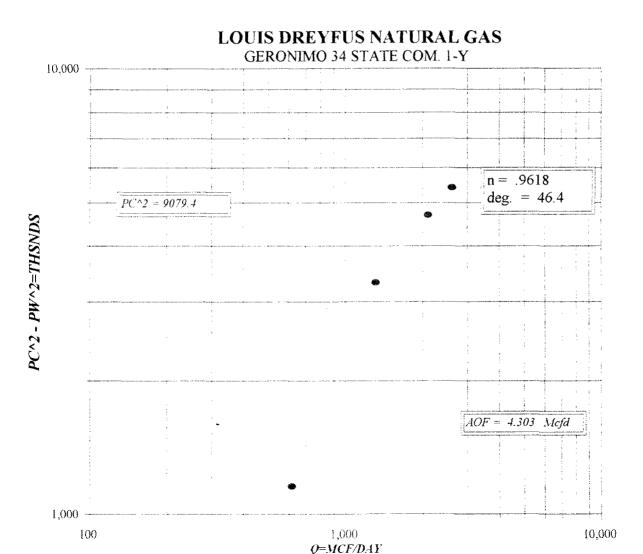

|                                  |                             |   |
| Appro          | oved By Divisio                  | on:                | Conduct         |          |                                        |                    | Calcula             |                             |               |                             | Checke    | d By:         |                                  |                             |   |
|                |                                  |                    | PF              | RO WE    | LL TESTIN                              | IG                 | <u> </u>            | ME                          |               |                             |           |               | BM                               |                             | ] |



| COMPANY<br>UNIT | עת פומחד:           | 61100           | SECTION              | , dinton ino | DI DI COR       | TOWNSHIP        |                 |                 |                           |                         | *                    |
|-----------------|---------------------|-----------------|----------------------|--------------|-----------------|-----------------|-----------------|-----------------|---------------------------|-------------------------|----------------------|
| L :<br>\$C02    | : 10215             | 8N2             | : 10215<br>: 0.402   | L/H<br>H2S   | :               | G/GMIX          | : 0.679<br>DATE | :9/13/00        | Pt2 = 7914.1<br>5727.4    | ₽w =                    | 2815.3 *<br>2404.0 * |
| d               | : 1,995<br>======== | Fr<br>=========