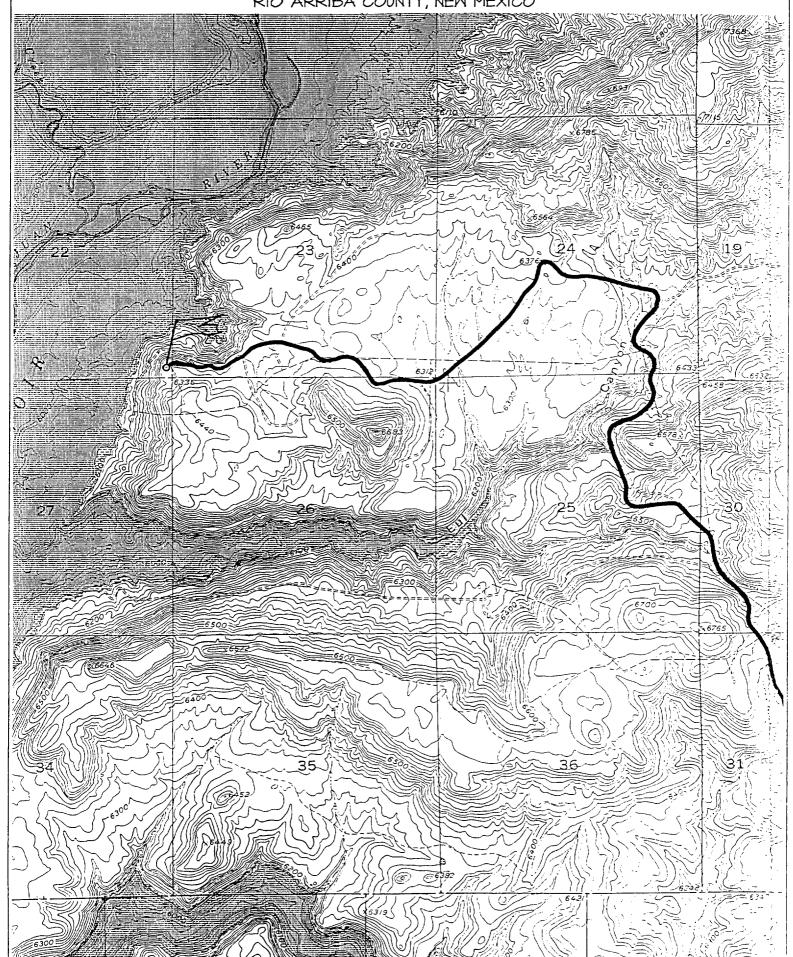

A standard location is not possible as all but the SE/4 SE/4 of Section 22 is under Navajo Lake. (See attached plat) The useable surface area in Section 22 is limited to less than 10 acres and had the San Juan 32-5 Unit #3 well location on it until November 4, 1999, when it was plugged and abandoned. The San Juan 32-5 Unit #3 was a Dakota well located 170' FSL and 103' FEL of Section 22.

We would like to use the same well pad for our proposed San Juan 32-5 Unit #110 Fruitland Coal well to be located 155' FSL and 65' FEL of Section 22-T32N-R6W, Rio Arriba County, New Mexico.

A copy of this application is being submitted to all offset operators by certified mail with a request that they furnish your office in Santa Fe with a Waiver of Objection.

Attached is a well location plat showing acreage, a topographic plat of the area and a map showing all offsetting operators.

Sincerely,

Richard P. Corcoran District Landman

RPC/ga

Enclosures

m5

ABOVE THIS LINE FOR DIVISION USE ONLY