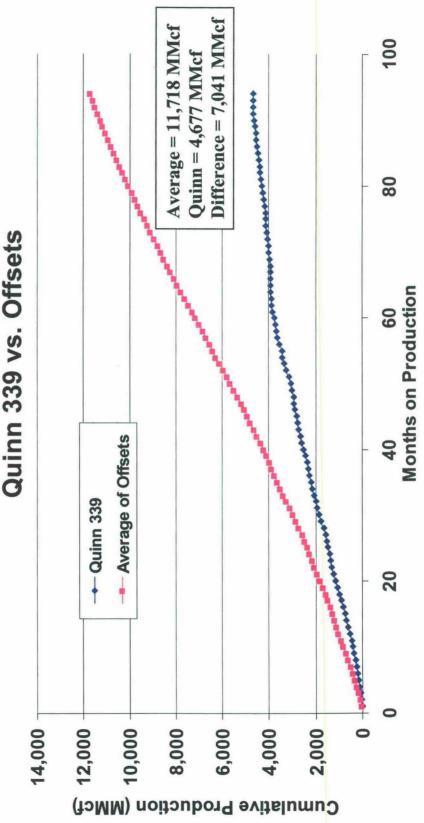

# Ouinn 339 Cumulative Production

# Ouinn 339 Cumulative Production

Cumulative Production as of 7/1/01 Quinn 339 and Offsets

### Recommendation:

The Quinn #339 was drilled and completed in the Fruitland Coal formation in 1990. Initially this well was a strong producer at over 2 MMcf/d. Cum gas is 4678.09 MMscf. Historically, the Quinn #339 has had four capital workovers and several pump changes. In September of 2000, the Overpressured Fruitland Coal team performed a stimulation via conventional fracturing technique to recover the 307 MMcf of gas reserves. The well remained non-productive and has been since May of 1999. This well is currently a BLM demand well. Production Operations request for Plug and Abandonment. All teams have reviewed and approved for a P&A.