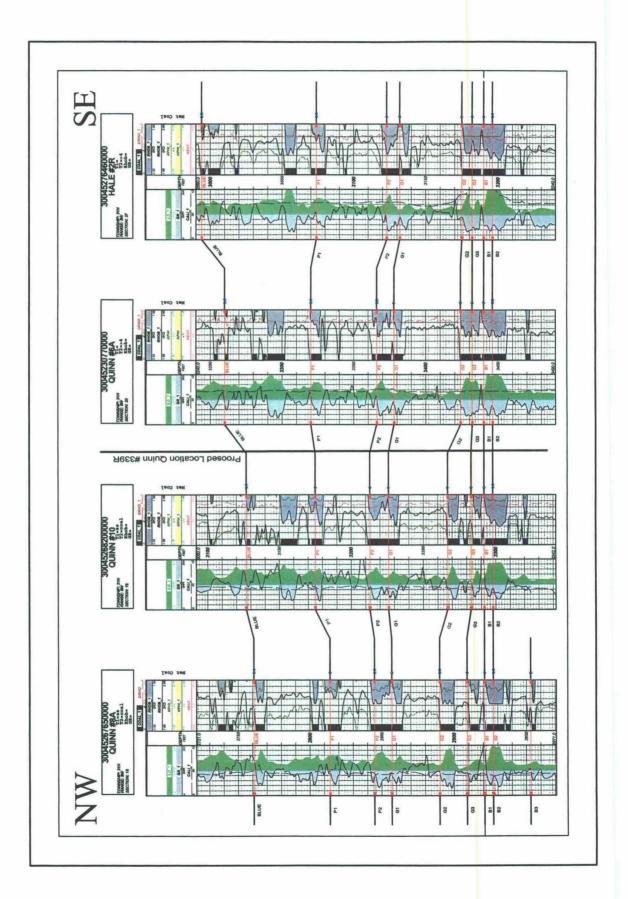

In support thereof, Applicant states:

- 1. Burlington is the proposes operator for the Quinn Well No. 339-R to be drilled at a **revised** unorthodox gas well (off-pattern) location 840 feet from the north line and 1095 feet from the west line (Unit D) of Section 20, Township 31 North, Range 8 West, NMPM. See Exhibits "1"
- 2. The well is unorthodox only because it is in an off-pattern quarter section. See Basin Fruitland Coal Gas Pool Rules.
- 3. Burlington original proposed to drilled this well at an unorthodox gas well (off-pattern) location 770 feet from the north line and 725 feet from the west line (Unit D) of Section 20, Township 31 North, Range 8 West, NMPM. See Exhibit "A".
- 4. Upon further review, Burlington, determined that the original location was too close of the Quinn 1 B well located 660 feet from the North line and 660 feet from the West line (a Mesaverde well). See Exhibit "2"

NMOCD Administrative application Burlington Resources Oil & Gas Company, L.P. -Page 2-

- 5. Burlington is proposes to drill Well 339 R to a depth sufficient to test for gas production from the Basin-Fruitland Coal Gas Pool within a proposed standard gas proration and spacing unit consisting of the W/2 of said Section 20.
- 6. This Well is a replacement well for the Quinn 339 Well 835 feet from the West line and 1825 feet from the south line (Unit 1) of Section 20. See Exhibits "3"
- 7. The Quinn 339 well drilled 68 feet of coal with similar coal character as offsetting wells. The Quinn 339 Well tested poorly at this original bottom hole location and was sidetracked in an attempt to improve this production. The new bottom hole location performed poorly and appeared to be affected by a localized permeability problem. See Exhibit "4"
- 8. Burlington believes that there is a significant amount of gas remaining in this gas unit based upon a log from a Mesaverde well in the NW/4 of this section. See Exhibit "4"
- 9. Burlington would like to relocate the well and re-drill the well in the NW/4 of Section 20 in an attempt to avoid a localized permeability problem.
- 10. Approval of this application will afford the owners of this unit the opportunity to produce their just and equitable share of the gas underlying this unit and will otherwise prevent waste and protect correlative rights.
- 11. Notification of this application to affected parties towards whom the well encroaches are as set forth. See Exhibit "5" and "6"