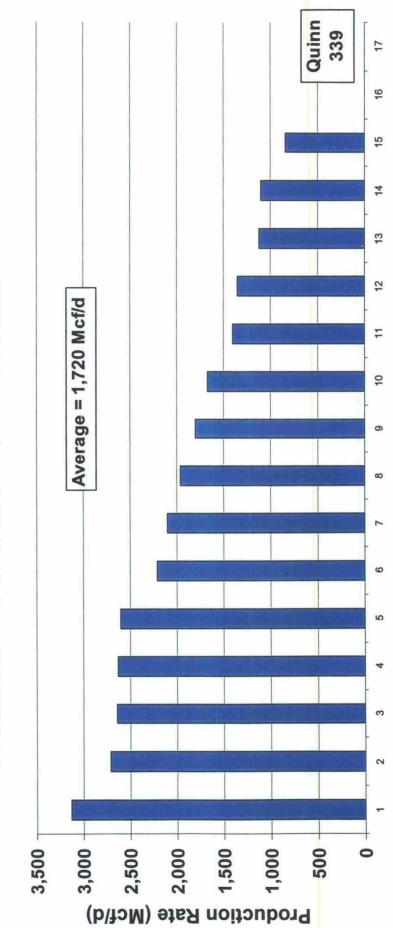

### Ouinn 339 Recent Production

Section Index

|   | _            |            | _     |            |     |     |      | 80  | 100     | 4          | 25-A     |
|---|--------------|------------|-------|------------|-----|-----|------|-----|---------|------------|----------|
| • |              | -          |       |            |     | -•  |      |     | 39-A    | 1 2 0 40 A | 104-A    |
|   |              | 4          | 248   | 243        | 303 |     | 1-23 |     |         | 201 9-A    | 19A      |
|   | <b>*</b>     |            |       |            |     | 225 |      | 2R  | 1       |            | n        |
|   | 241          |            | - 555 | 221        | 228 | 301 |      | 2-A |         |            |          |
| • | n- <b>90</b> | <u>†</u> • | *•    | 1R 34A     | -•  | 4   | 4 9  | 2.R | 2A 36-E |            | <b>9</b> |
| • | -20          | Θ<br>₹●    |       | <b>ત</b> • | 5-A | V   | 42.  | ,   | 80      | <u>.</u>   |          |
| • |              | 4.0        |       | 40         |     |     |      |     |         | 6-A        |          |