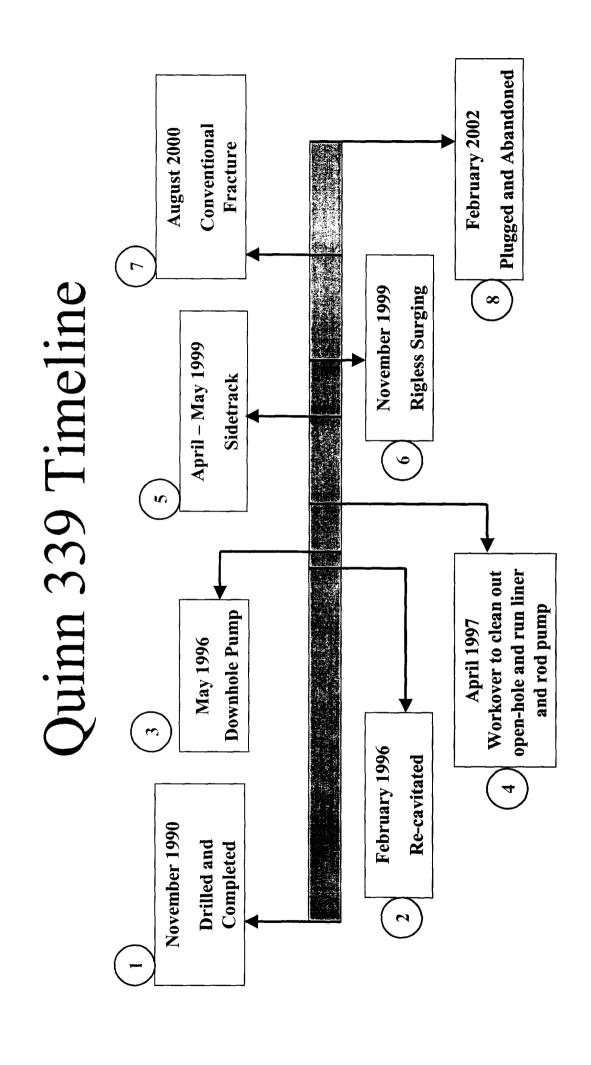

### Ouinn 339 Well History

- (1) Drilled and cavitated in November 1990
- 68' of coal
- "Blown around" for four days
- (2) Re-cavitated in February 1996
- Falling gas rates
- 10 day stimulation
- No liner run in open hole

# Ouinn 339 Well History (cont.)

- (3) Downhole Pump Installed in May 1996
- Loading occuring due to decreasing gas rate
- Pump repaired three times
- (4) Worked-over in April 1997

Clean out openhole

- Install liner
- Install rod pump system

## Ouinn 339 Well History (cont.)

- (5) Sidetracked in April May 1999
- Under-performing well
- Deviation approximately 23°
- Completion lasted 36 days
  - 238 surges with boosters
    - 15 natural surges
- Well was non-productive
- (6) Rig-less Surging Operation in December 1999
- Installed downhole tubing valve
- Bridging occurred below valve, system failed

## Ouinn 339 Well History (cont.)

- (7) Conventional Fracture Stimulation in August 2000
- Poor results
- Well is non-commercial

(8) • Plugged and Abandoned on February 26, 2002