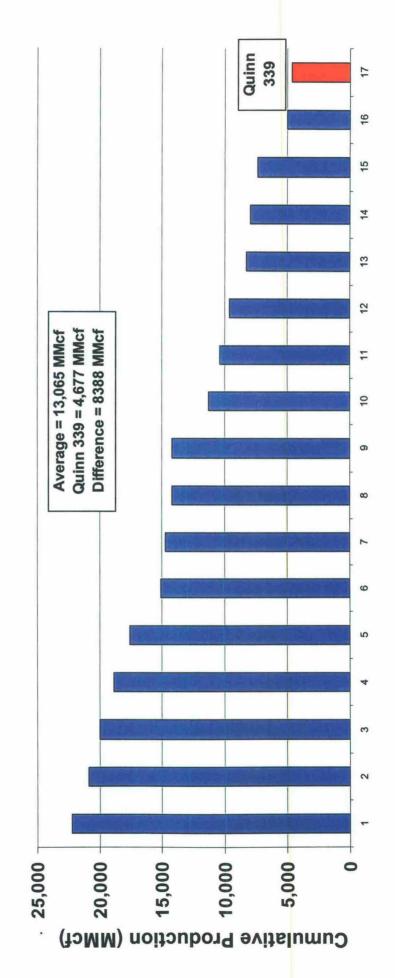

# Ouinn 339 Cumulative Production

# Ouinn 339 Cumulative Production

Cumulative Production as of 7/1/01 Quinn 339 and Offsets

### Recommendation:

The Quinn #339 was drilled and completed in the Fruitland Coal formation in 1990. Initially this well was a strong producer at over 2 MMcf/d. Cum gas is 4678.09 MMscf. Historically, the Quinn #339 has had four capital workovers and several pump changes. In September of 2000, the Overpressured Fruitland Coal team performed a stimulation via conventional fracturing technique to recover the 307 MMcf of gas reserves. The well remained non-productive and has been since May of 1999. This well is currently a BLM demand well. Production Operations request for Plug and Abandonment. All teams have reviewed and approved for a P&A.