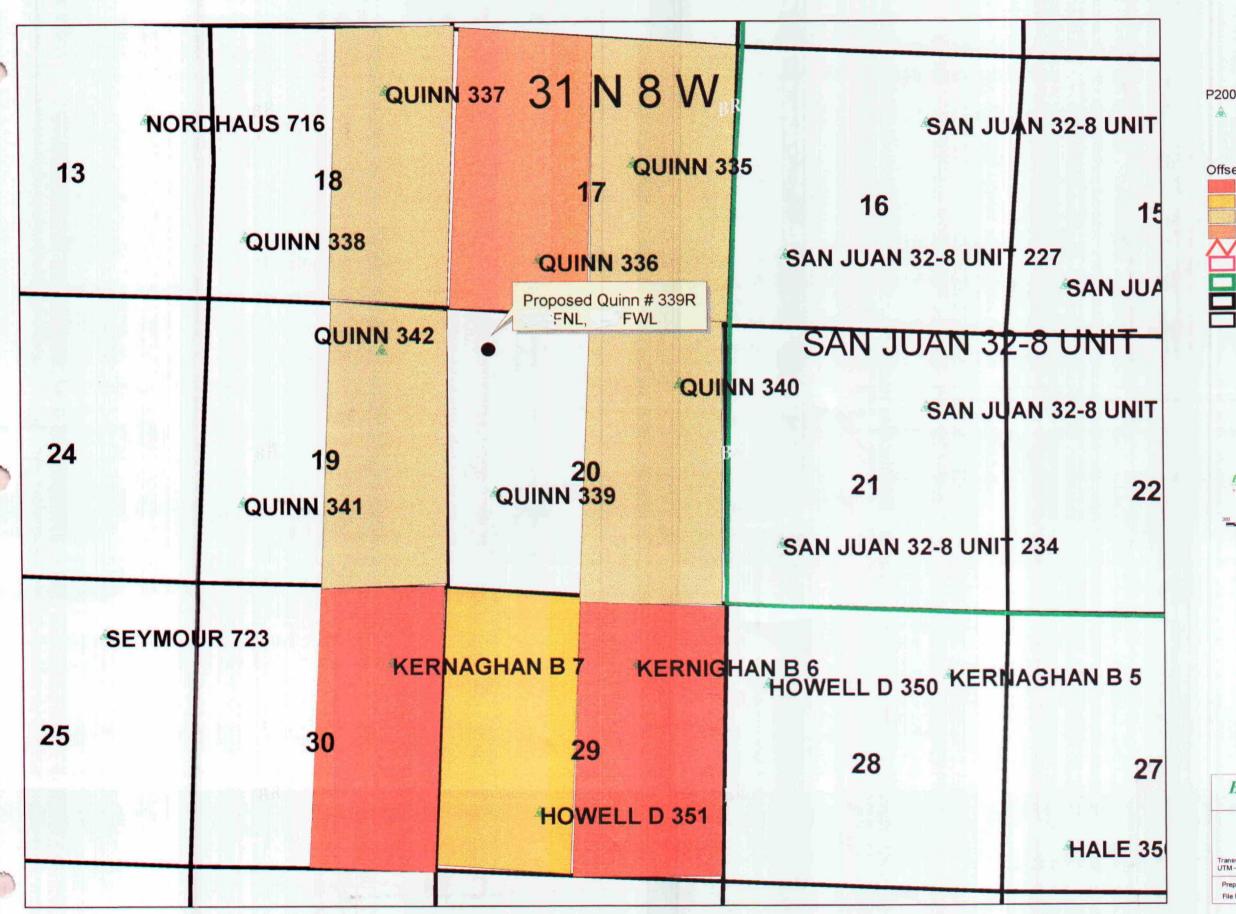

In support thereof, Applicant states:

- 1. Burlington is the proposes operator for the Quinn Well No. 339-R to be drilled at a **revised** unorthodox gas well (off-pattern) location 840 feet from the north line and 1095 feet from the west line (Unit D) of Section 20, Township 31 North, Range 8 West, NMPM. See Exhibits "1"
- 2. The well is unorthodox only because it is in an off-pattern quarter section. See Basin Fruitland Coal Gas Pool Rules.
- 3. Burlington original proposed to drilled this well at an unorthodox gas well (off-pattern) location 770 feet from the north line and 725 feet from the west line (Unit D) of Section 20, Township 31 North, Range 8 West, NMPM. See Exhibit "A".
- 4. Upon further review, Burlington, determined that the original location was too close of the Quinn 1 B well located 660 feet from the North line and 660 feet from the West line (a Mesaverde well). See Exhibit "2"

NMOCD Administrative application Burlington Resources Oil & Gas Company, L.P. -Page 2-

- 5. Burlington is proposes to drill Well 339 R to a depth sufficient to test for gas production from the Basin-Fruitland Coal Gas Pool within a proposed standard gas proration and spacing unit consisting of the W/2 of said Section 20.
- 6. This Well is a replacement well for the Quinn 339 Well 835 feet from the West line and 1825 feet from the south line (Unit 1) of Section 20. See Exhibits "3"
- 7. The Quinn 339 well drilled 68 feet of coal with similar coal character as offsetting wells. The Quinn 339 Well tested poorly at this original bottom hole location and was sidetracked in an attempt to improve this production. The new bottom hole location performed poorly and appeared to be affected by a localized permeability problem. See Exhibit "4"
- 8. Burlington believes that there is a significant amount of gas remaining in this gas unit based upon a log from a Mesaverde well in the NW/4 of this section. See Exhibit "4"
- 9. Burlington would like to relocate the well and re-drill the well in the NW/4 of Section 20 in an attempt to avoid a localized permeability problem.
- 10. Approval of this application will afford the owners of this unit the opportunity to produce their just and equitable share of the gas underlying this unit and will otherwise prevent waste and protect correlative rights.
- 11. Notification of this application to affected parties towards whom the well encroaches are as set forth. See Exhibit "5" and "6"

### BURLINGTON RESOURCES

San Juan Division

TO: Mr. Tom Kellahin

FROM: Jeff Balmer, Sr. Staff Reservoir Engineer

**DATE:** March 19, 2002

RE: Change of location for the Quinn 339R – Re-drill

NW/4, Section 20, T31N, R8W San Juan County, New Mexico

**Basin Fruitland Coal** 

Mr. Kellahin,

Please find enclosed a more thorough explanation of our desire to move the originally proposed location for the Quinn 339R to 840' south of the north line and 1095' east of the west line. Burlington Resources' original intent was to utilize the existing well pad for the Mesaverde Quinn 1B well to drill the Quinn 339R. Utilizing the existing well pad would decrease the amount of surface disturbance. However, a very recent discovery was made that details the loss of 600 bbl of drilling mud into the Fruitland Coal formation during the drilling operations for the Quinn 1B in October of 1999. The drilling mud lost into the Fruitland Coal had a significant amount of lost circulation material (LCM), which is a very viscous fluid that strives to eliminate all the permeability through the system in an effort to restore drilling circulation.

The originally proposed location of the Quinn 339R is approximately 125' from the Quinn 1B. Because of the large amount of drilling mud and LCM lost into the Fruitland Coal during the drilling of the Quinn 1B, it is possible that mud has migrated into the proposed path of the Quinn 339R. The Quinn 339R may encounter limited or zero permeability in the Coal due to the drilling fluids making the well non-productive. To give the Quinn 339R the best opportunity to be productive, a new location 840' south of the north line, and 1095' east of the west line is proposed. The new location will move the Quinn 1B and the Quinn 339R approximately 471' away from each other. If you have any questions or comments, please feel free to contact me at your convenience at (505) 326-9710.