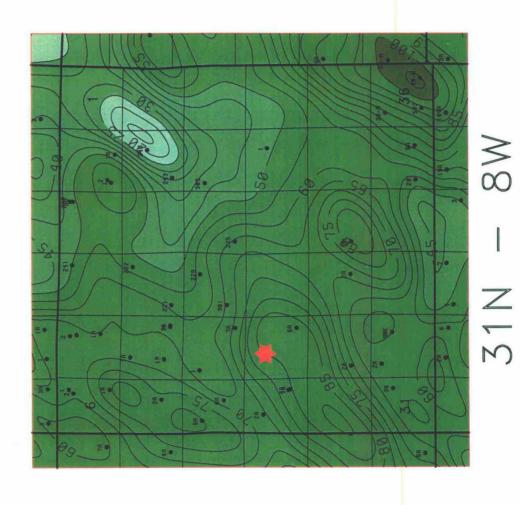

### Ouinn 339 Recent Production

Section Index

|   | _            |            | _     |            |     |     |      | 80  | 100     | 4          | 25-A     |
|---|--------------|------------|-------|------------|-----|-----|------|-----|---------|------------|----------|
| • |              | -          |       |            |     | -•  |      |     | 39-A    | 1 2 0 40 A | 104-A    |
|   |              | 4          | 248   | 243        | 303 |     | 1-23 |     |         | 201 9-A    | 19A      |
|   | <b>*</b>     |            |       |            |     | 225 |      | 2R  | 1       |            | n        |
|   | 241          |            | - 555 | 221        | 228 | 301 |      | 2-A |         |            |          |
| • | n- <b>90</b> | <u>†</u> • | *•    | 1R 34A     | -•  | 4   | 4 9  | 2.R | 2A 36-E |            | <b>9</b> |
| • | -20          | Θ<br>₹●    |       | <b>ત</b> • | 5-A | V   | 42.  | ,   | 80      | <u>.</u>   |          |
| • |              | 4.0        |       | 40         |     |     |      |     |         | 6-A        |          |

31N - 8W