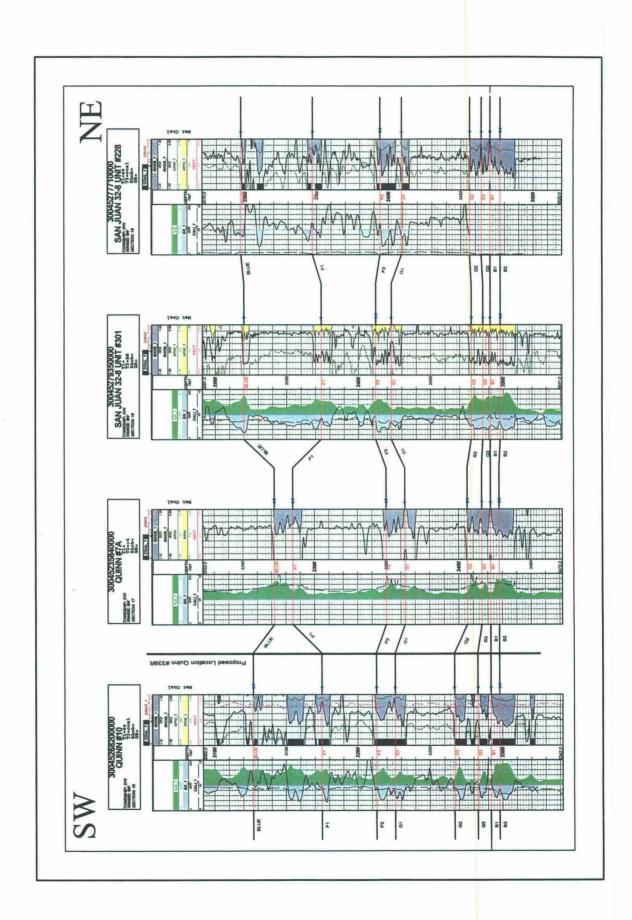

In support thereof, Applicant states:

- 1. Burlington is the proposes operator for the Quinn Well No. 339-R to be drilled at a **revised** unorthodox gas well (off-pattern) location 840 feet from the north line and 1095 feet from the west line (Unit D) of Section 20, Township 31 North, Range 8 West, NMPM. See Exhibits "1"
- 2. The well is unorthodox only because it is in an off-pattern quarter section. See Basin Fruitland Coal Gas Pool Rules.
- 3. Burlington original proposed to drilled this well at an unorthodox gas well (off-pattern) location 770 feet from the north line and 725 feet from the west line (Unit D) of Section 20, Township 31 North, Range 8 West, NMPM. See Exhibit "A".
- 4. Upon further review, Burlington, determined that the original location was too close of the Quinn 1 B well located 660 feet from the North line and 660 feet from the West line (a Mesaverde well). See Exhibit "2"

NMOCD Administrative application Burlington Resources Oil & Gas Company, L.P. -Page 2-

- 5. Burlington is proposes to drill Well 339 R to a depth sufficient to test for gas production from the Basin-Fruitland Coal Gas Pool within a proposed standard gas proration and spacing unit consisting of the W/2 of said Section 20.
- 6. This Well is a replacement well for the Quinn 339 Well 835 feet from the West line and 1825 feet from the south line (Unit 1) of Section 20. See Exhibits "3"
- 7. The Quinn 339 well drilled 68 feet of coal with similar coal character as offsetting wells. The Quinn 339 Well tested poorly at this original bottom hole location and was sidetracked in an attempt to improve this production. The new bottom hole location performed poorly and appeared to be affected by a localized permeability problem. See Exhibit "4"
- 8. Burlington believes that there is a significant amount of gas remaining in this gas unit based upon a log from a Mesaverde well in the NW/4 of this section. See Exhibit "4"
- 9. Burlington would like to relocate the well and re-drill the well in the NW/4 of Section 20 in an attempt to avoid a localized permeability problem.
- 10. Approval of this application will afford the owners of this unit the opportunity to produce their just and equitable share of the gas underlying this unit and will otherwise prevent waste and protect correlative rights.
- 11. Notification of this application to affected parties towards whom the well encroaches are as set forth. See Exhibit "5" and "6"