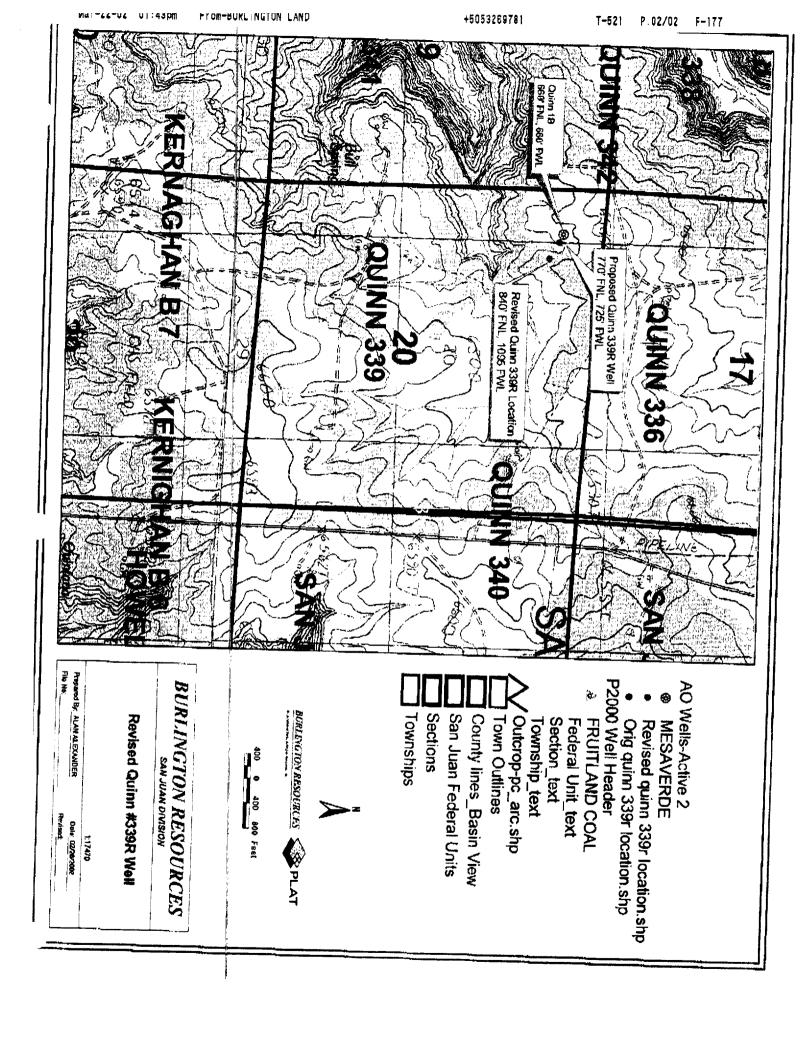

In support thereof, Applicant states:

- 1. Burlington is the proposes operator for the Quinn Well No. 339-R to be drilled at a **revised** unorthodox gas well (off-pattern) location 840 feet from the north line and 1095 feet from the west line (Unit D) of Section 20, Township 31 North, Range 8 West, NMPM. See Exhibits "1"
- 2. The well is unorthodox only because it is in an off-pattern quarter section. See Basin Fruitland Coal Gas Pool Rules.
- 3. Burlington original proposed to drilled this well at an unorthodox gas well (off-pattern) location 770 feet from the north line and 725 feet from the west line (Unit D) of Section 20, Township 31 North, Range 8 West, NMPM. See Exhibit "A".
- 4. Upon further review, Burlington, determined that the original location was too close of the Quinn 1 B well located 660 feet from the North line and 660 feet from the West line (a Mesaverde well). See Exhibit "2"

NMOCD Administrative application Burlington Resources Oil & Gas Company, L.P. -Page 2-

- 5. Burlington is proposes to drill Well 339 R to a depth sufficient to test for gas production from the Basin-Fruitland Coal Gas Pool within a proposed standard gas proration and spacing unit consisting of the W/2 of said Section 20.
- 6. This Well is a replacement well for the Quinn 339 Well 835 feet from the West line and 1825 feet from the south line (Unit 1) of Section 20. See Exhibits "3"
- 7. The Quinn 339 well drilled 68 feet of coal with similar coal character as offsetting wells. The Quinn 339 Well tested poorly at this original bottom hole location and was sidetracked in an attempt to improve this production. The new bottom hole location performed poorly and appeared to be affected by a localized permeability problem. See Exhibit "4"
- 8. Burlington believes that there is a significant amount of gas remaining in this gas unit based upon a log from a Mesaverde well in the NW/4 of this section. See Exhibit "4"
- 9. Burlington would like to relocate the well and re-drill the well in the NW/4 of Section 20 in an attempt to avoid a localized permeability problem.
- 10. Approval of this application will afford the owners of this unit the opportunity to produce their just and equitable share of the gas underlying this unit and will otherwise prevent waste and protect correlative rights.
- 11. Notification of this application to affected parties towards whom the well encroaches are as set forth. See Exhibit "5" and "6"

**Basin Fruitland Coal** 

Mr. Kellahin,

Please find enclosed a more thorough explanation of our desire to move the originally proposed location for the Quinn 339R to 840' south of the north line and 1095' east of the west line. Burlington Resources' original intent was to utilize the existing well pad for the Mesaverde Quinn 1B well to drill the Quinn 339R. Utilizing the existing well pad would decrease the amount of surface disturbance. However, a very recent discovery was made that details the loss of 600 bbl of drilling mud into the Fruitland Coal formation during the drilling operations for the Quinn 1B in October of 1999. The drilling mud lost into the Fruitland Coal had a significant amount of lost circulation material (LCM), which is a very viscous fluid that strives to eliminate all the permeability through the system in an effort to restore drilling circulation.

The originally proposed location of the Quinn 339R is approximately 125' from the Quinn 1B. Because of the large amount of drilling mud and LCM lost into the Fruitland Coal during the drilling of the Quinn 1B, it is possible that mud has migrated into the proposed path of the Quinn 339R. The Quinn 339R may encounter limited or zero permeability in the Coal due to the drilling fluids making the well non-productive. To give the Quinn 339R the best opportunity to be productive, a new location 840' south of the north line, and 1095' east of the west line is proposed. The new location will move the Quinn 1B and the Quinn 339R approximately 471' away from each other. If you have any questions or comments, please feel free to contact me at your convenience at (505) 326-9710.

### BURLINGTON RESOURCES SAN JUAN DIVISION QUINN # 339R WELL 770'FNL, 725'FWL Transverse Mercator UTM - 1927; Zone 13 Prepared By: ALAN ALEXANDER Date: 02/20/2002