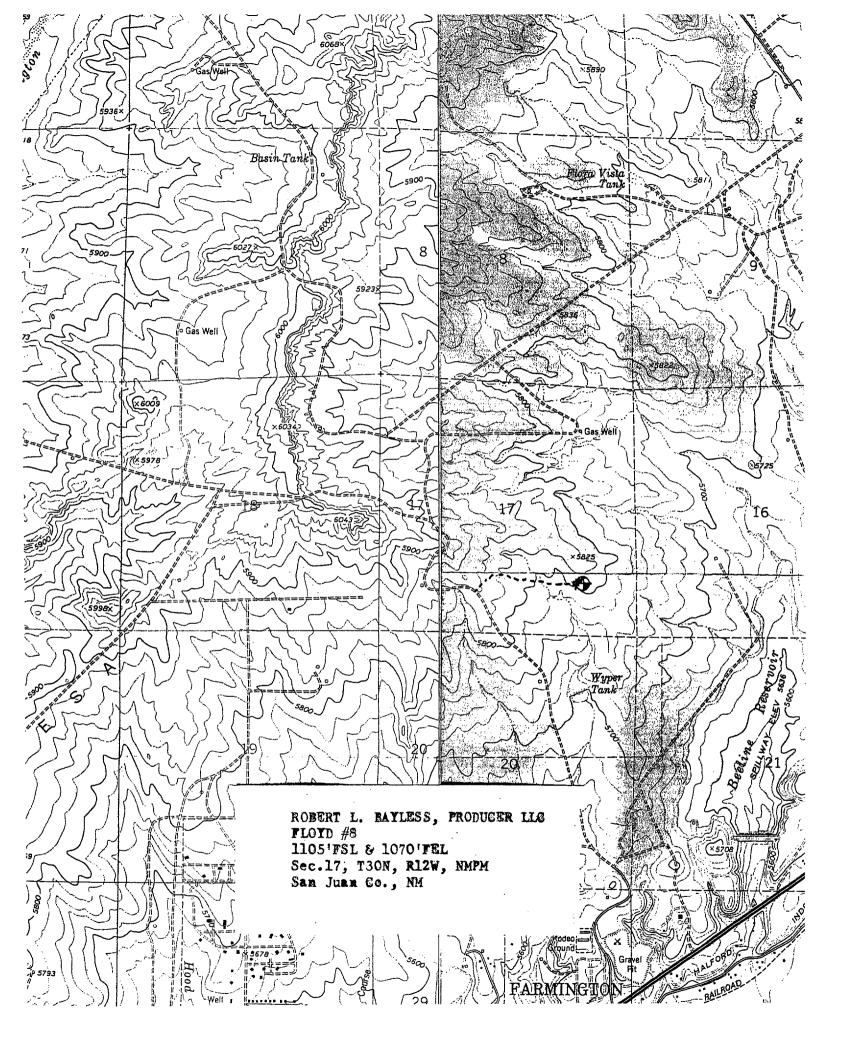

|        |                                                                    | 1 m.2                                                                                                           | <u>}'</u> |
|--------|--------------------------------------------------------------------|-----------------------------------------------------------------------------------------------------------------|-----------|
|        |                                                                    | 200 - 200 - 200 - 200 - 200 - 200 - 200 - 200 - 200 - 200 - 200 - 200 - 200 - 200 - 200 - 200 - 200 - 200 - 200 | -<br>     |
| RE:    | Application for Administrative Approval of a Non-Standard Location | 20                                                                                                              | 22        |
|        | Floyd #8                                                           |                                                                                                                 | 175       |
|        | 1105' FSL and 1070' FEL, Section 17, T30N R12W                     | c-1                                                                                                             |           |
|        | San Juan County, New Mexico                                        | <u> </u>                                                                                                        | 25        |
|        |                                                                    | 4.44. B                                                                                                         |           |
|        |                                                                    | ••                                                                                                              |           |
| Gentle | men                                                                | $\sim$                                                                                                          | $\Box$    |
| Source |                                                                    | dist. Appr                                                                                                      |           |

Gentlemen

Robert L. Bayless, Producer LLC requests administrative approval of a non-standard Basin Fruitland Coal location for the above referenced Floyd #8 well. This well in located in the SE¼ of the section instead of the standard NE¼ or SW¼ location of Basin Fruitland Coal Wells.

# Exhibit 1 Floyd No. 7 Floyd No. 8 Application for Non - Standard Location Basin Fruitland Coal Section 17, T30N, R12W, San Juan County, New Mexico

Footages:

Floyd No. 7: 955' FNL & 980' FWL Floyd No. 8: 1105' FSL & 1070' FEL