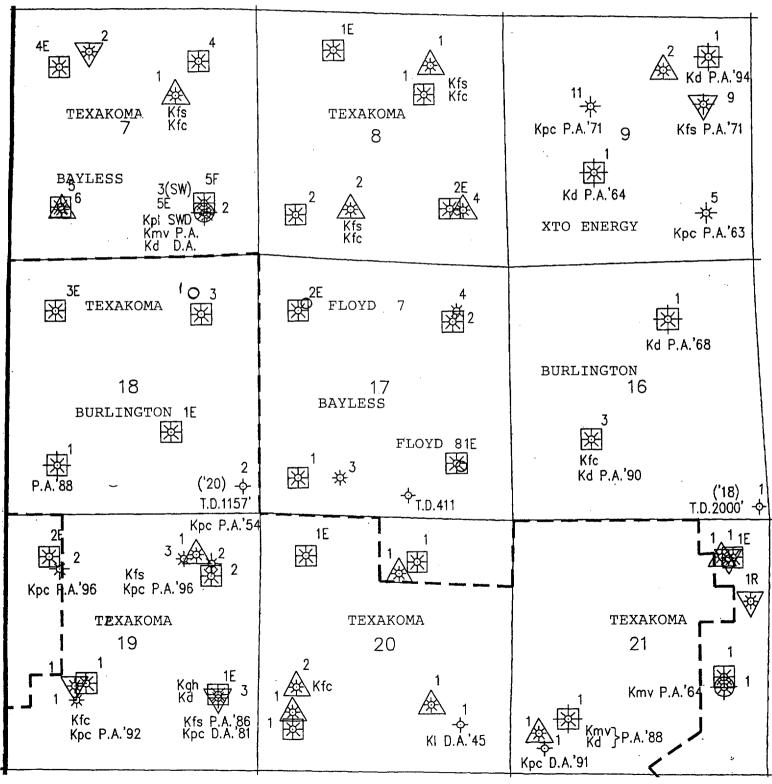

Enclosed with this request is a map showing operators of the acreage surrounding the Floyd #8 well. Also enclosed is an acreage dedication plat for this well assigning a S 1/2, 320 acre spacing unit to this well. A list of the names and addresses of offset operators that were sent copies of this application is also included, with evidence of mailing. As per NMOCD regulations, by copy of this letter to offset operators, Robert L. Bayless, Producer LLC is asking offset operators to waive any objection to this Basin Fruitland Coal non-standard location.

1

Robert L. Bayless, Producer LLC Unorthodox Basin Fruitland Coal Location Floyd No. 7 & 8 Offset Operators List

Burlington Resources Oil & Gas Company PO Box 4289 Farmington, NM 87499-4289 Attention: James Strickler

Texakoma Oil and Gas Corporation 5400 LBJ Freeway, Suite 500 Dallas, Texas 75240-6236 Attention: Craig Sluetz

÷ .

XTO Energy Inc. 6001 US Highway 64 Farmington, New Mexico 87401

|                                               | SENDER: COMPLETE THIS SECTION                                                                                                                                                                                                                                                                                                             | COMPLETE THIS SECTION ON DELIVERY                                                                                                                                                                                                                                      |  |  |  |  |
|-----------------------------------------------|-------------------------------------------------------------------------------------------------------------------------------------------------------------------------------------------------------------------------------------------------------------------------------------------------------------------------------------------|------------------------------------------------------------------------------------------------------------------------------------------------------------------------------------------------------------------------------------------------------------------------|--|--|--|--|
|                                               | <ul> <li>Complete items 1, 2, and 3. Also complete item 4 if Restricted Delivery is desired.</li> <li>Print your name and address on the reverse so that we can return the card to you.</li> <li>Attach this card to the back of the mailpiece, or on the front if space permits.</li> <li>1. Article Addressed to:</li> </ul>            | A. Signature          A. Signature       Agent         X       Addresse         B. Received by ( <i>Printed Name</i> )       C. Date of Deliver         D. Is delivery address different from item 1?       Yes         If YES, enter delivery address below:       No |  |  |  |  |
|                                               | XTO Energy Inc<br>4001 US HWY 44<br>Farmington nm 87401                                                                                                                                                                                                                                                                                   | 3. Service Type         Certified Mail       Express Mail         Registered       Return Receipt for Merchandise         Insured Mail       C.O.D.         4. Restricted Delivery? (Extra Fee)       Yes                                                              |  |  |  |  |
|                                               | 2. Article Number<br>(Transfer from service label) 7001 0320                                                                                                                                                                                                                                                                              | 0 0003 0994 2246                                                                                                                                                                                                                                                       |  |  |  |  |
|                                               | PS Form 3811, August 2001 Domestic Re                                                                                                                                                                                                                                                                                                     | eturn Receipt 102595-01-M-25                                                                                                                                                                                                                                           |  |  |  |  |
|                                               | <ul> <li>item 4 if Restricted Delivery is desired.</li> <li>Print your name and address on the reverse<br/>so that we can return the card to you.</li> <li>Attach this card to the back of the mailpiece,<br/>or on the front if space permits.</li> <li>1. Article Addressed to:</li> <li>Burlington Resource Oils<br/>Compan</li> </ul> | X       Addresse         B. Received by (Printed Name)       C. Date of Deliver         D. Is delivery address different from item 1?       Yes         If YES, enter delivery address below:       No                                                                 |  |  |  |  |
|                                               | PO Box 4289<br>Darmington Mm 87499                                                                                                                                                                                                                                                                                                        | 3. Service Type                                                                                                                                                                                                                                                        |  |  |  |  |
|                                               |                                                                                                                                                                                                                                                                                                                                           | 320 0003 0994 2260<br>eturn Receipt 102595-01-M-28                                                                                                                                                                                                                     |  |  |  |  |
| • <u>•</u> •••••••••••••••••••••••••••••••••• | <ul> <li>SENDER: COMPLETE THIS SECTION</li> <li>Complete items 1, 2, and 3. Also complete item 4 if Restricted Delivery is desired.</li> <li>Print your name and address on the reverse</li> </ul>                                                                                                                                        | COMPLETE THIS SECTION ON DELIVERY A. Signature X  Agent                                                                                                                                                                                                                |  |  |  |  |