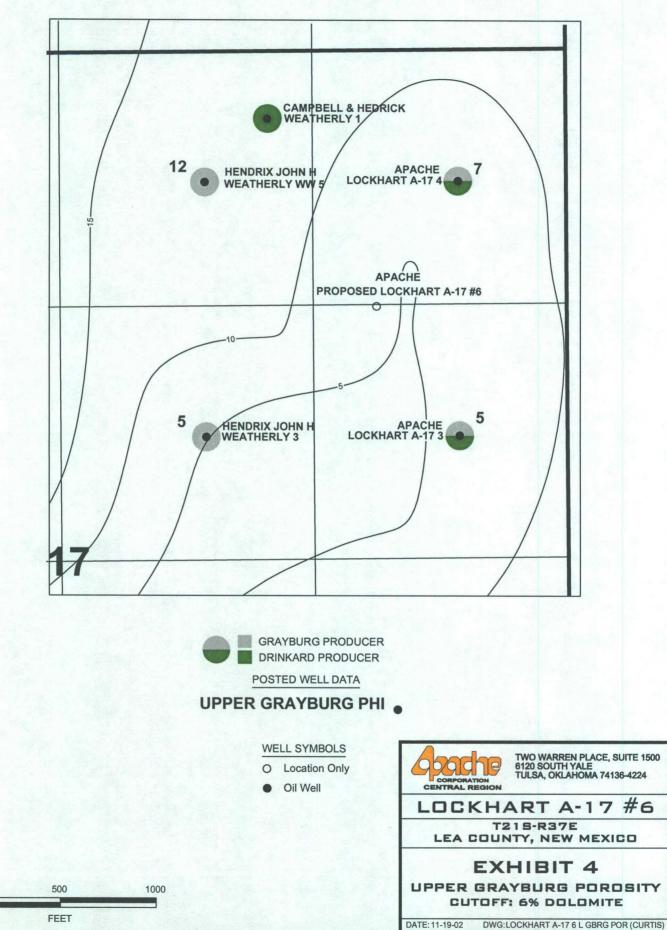

## Administrative Application of Apache Corporation Page 2

(5) This proposed unorthodox well location is based upon a combination of geologic and drainage reasons:

(a) Upper Grayburg Geology:

Both the Lockhart A-17 #3 and #4 wells have only produced from the upper Grayburg with the #4 well being the better of the two (See Exhibit 3).

The risk of depletion in the Upper Grayburg is greater in the NE/4NE/4 spacing unit due to greater production from roughly equal net pay (See Exhibit #4).

(b) Lower Grayburg Geology:

Apache's activity in offsetting section has demonstrate that commercial reserves are also present in the lower Grayburg. Sufficient lower Grayburg porosity can be encountered in the E/2NE/4 of Section 17 to support drilling a well at the proposed unorthodox location which cannot be obtained at any standard location in the spacing unit. (See Exhibit 5).