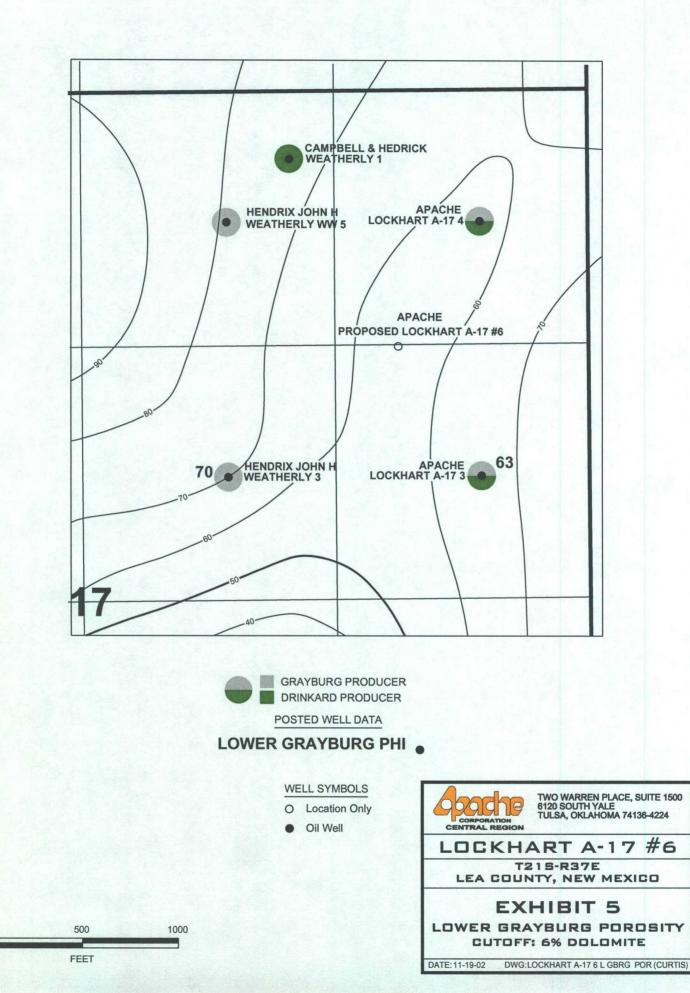

The risk of depletion in the Upper Grayburg is greater in the NE/4NE/4 spacing unit due to greater production from roughly equal net pay (See Exhibit #4).

(b) Lower Grayburg Geology:

Apache's activity in offsetting section has demonstrate that commercial reserves are also present in the lower Grayburg. Sufficient lower Grayburg porosity can be encountered in the E/2NE/4 of Section 17 to support drilling a well at the proposed unorthodox location which cannot be obtained at any standard location in the spacing unit. (See Exhibit 5).