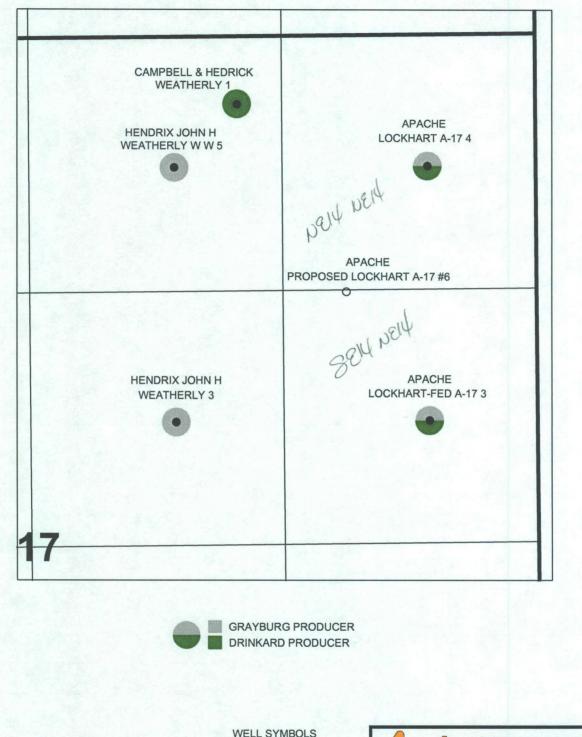

(3) Apache's proposed location encroaches towards the NE/4NE/4 which contains Apache operated Lockhart A-17 Well No. 4 which currently is not productive from the Grayburg. See Exhibit 2 (located plat)

(4) Although both the Well No. 3 and No. 4 also produced from the Drinkard, the proposed Lockhart A-17 Well No. 6 will not be drilled deep enough to encounter the Drinkard.

## Administrative Application of Apache Corporation Page 2

(5) This proposed unorthodox well location is based upon a combination of geologic and drainage reasons:

(a) Upper Grayburg Geology:

Both the Lockhart A-17 #3 and #4 wells have only produced from the upper Grayburg with the #4 well being the better of the two (See Exhibit 3).