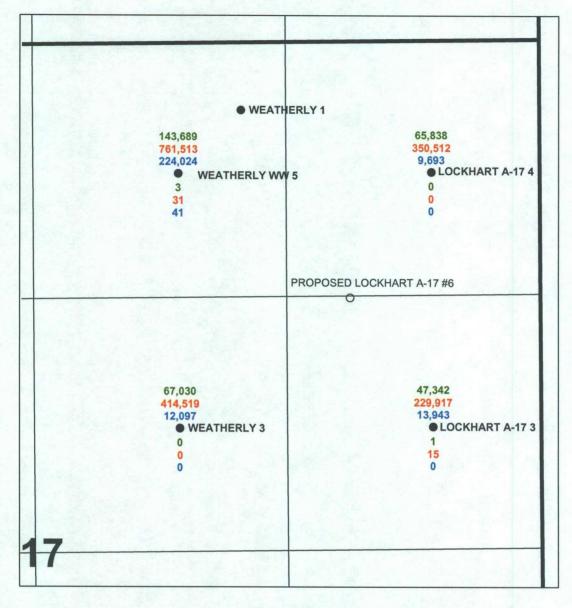

## Administrative Application of Apache Corporation Page 2

(5) This proposed unorthodox well location is based upon a combination of geologic and drainage reasons:

(a) Upper Grayburg Geology:

Both the Lockhart A-17 #3 and #4 wells have only produced from the upper Grayburg with the #4 well being the better of the two (See Exhibit 3).

The risk of depletion in the Upper Grayburg is greater in the NE/4NE/4 spacing unit due to greater production from roughly equal net pay (See Exhibit #4).

(b) Lower Grayburg Geology:

Apache's activity in offsetting section has demonstrate that commercial reserves are also present in the lower Grayburg. Sufficient lower Grayburg porosity can be encountered in the E/2NE/4 of Section 17 to support drilling a well at the proposed unorthodox location which cannot be obtained at any standard location in the spacing unit. (See Exhibit 5).

A well located approximately equi-distant between the older producers should minimize depletion risk and in the upper Grayburg and encounter comparable amounts of owner Grayburg porosity to maximize the working interest owners return on their investment. Administrative Application of Apache Corporation Page 3