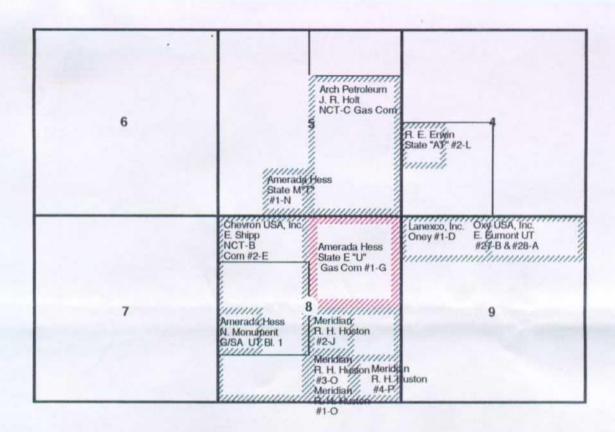

|                                                                                                                                                                                              |

•



# Township 19 South, Range 37 East, NMPM

# OFFSET OPERATORS TO AMERADA HESS CORPORATION STATE "EU" GAS UNIT SECTION 8: NE/4

| WELL                             | SPACING               | OPERATOR                                                                                              |
|----------------------------------|-----------------------|-------------------------------------------------------------------------------------------------------|
| State "AT" #2-L                  | Sec. 4: NW/4SW/4      | Ralph E. Erwin<br>C/O Oil Reports & Services, Inc.<br>Box 755<br>Hobbs, NM 88241                      |
| State M "T" #1-N                 | Sec. 5: SE/4SW/4      | Amerada Hess Corp.                                                                                    |
| J. R. Holt