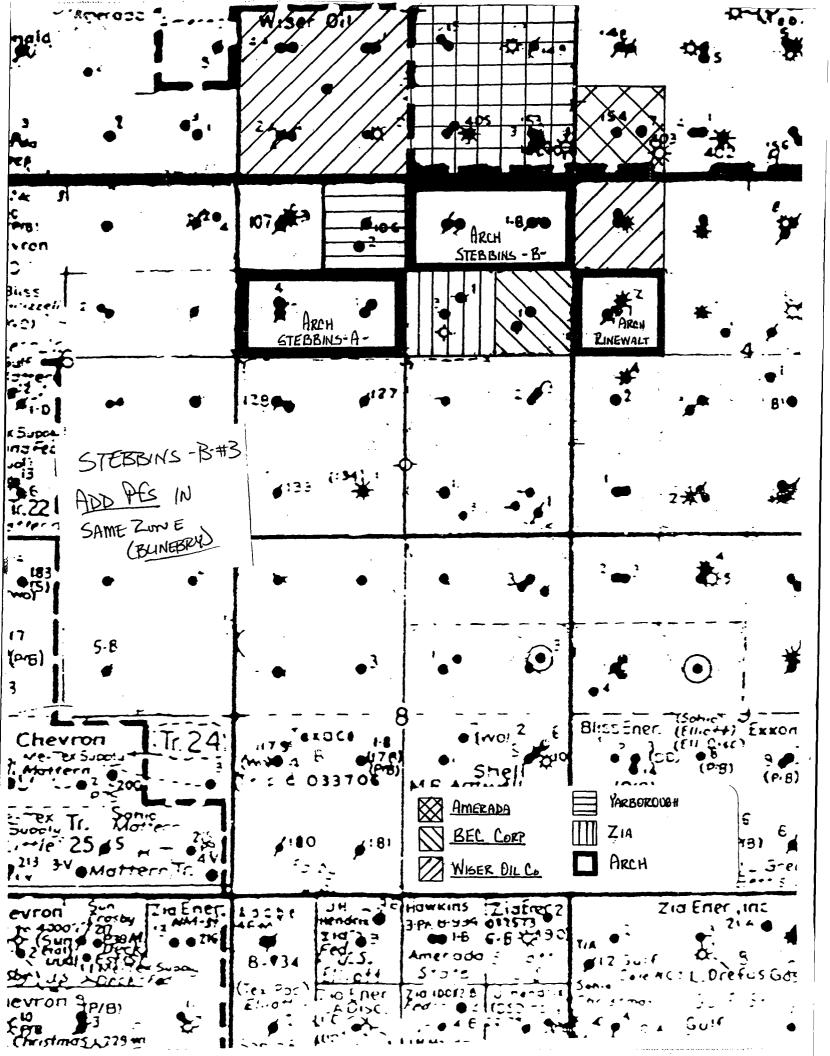

Arch Petroleum, Inc. is planning to add perfs to the Blinebry Gas zone in the existing inactive Blinebry Oil completion in the Lee Stebbins B No. 3 well. The location of the proposed recompletion is 660 feet FNL and 460 feet FEL of section 5, T22S, R37E, Lea County, New Mexico. This well is currently a dual completion well producing from the Tubb Gas with the Blinebry inactive and will become a non-standard Blinebry gas well location, as it is only 460 feet from the Section line.

The proposed non-standard gas proration unit would consist of the N 1/2 of the NE 1/4 of Section 5, T22S, R37E, Lea County, New Mexico.

Attached is a C102 identifying the proposed proration unit, a commercial map, a list of the offset operators, and a copy of the certified letter sent to the offset operators