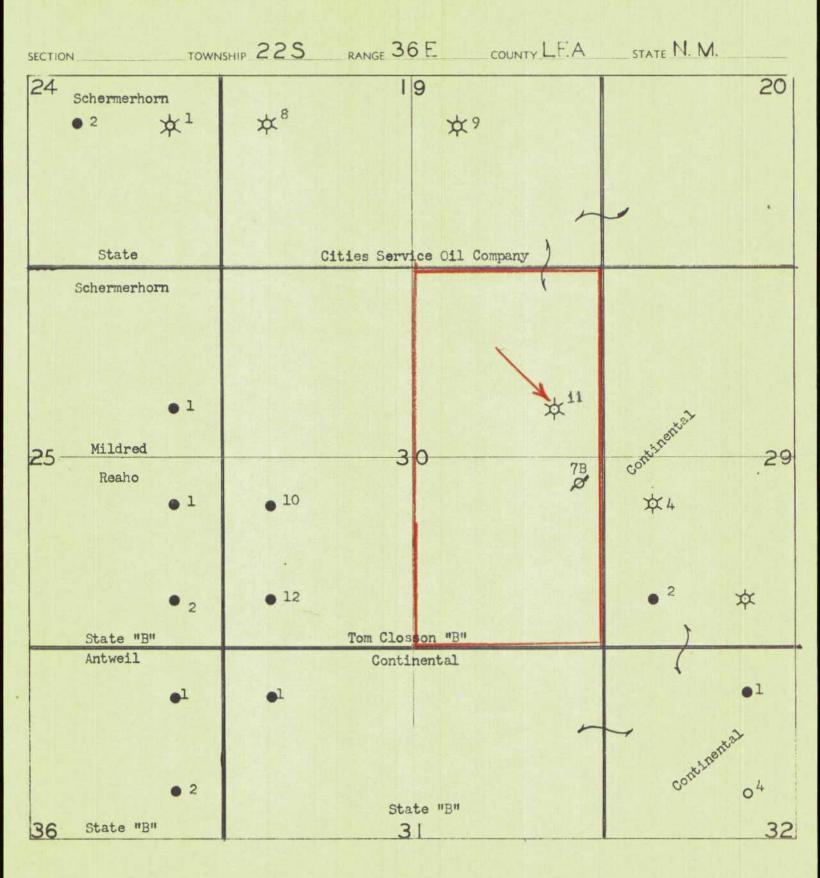

Gentlemen:

Cities Service Oil Company respectfully requests that you approve this application for the designation and formation of a 320 acre non-standard gas proration unit consisting of the E/2 of Section 30, Township 22 South, Range 36 East, Lea County, New Mexico, and that it be assigned to the Closson "B" No. 11.

In support of this application we wish to state the following:

- The Closson "B" No. 11, located 1980' FNL and 660' FEL, Section 30, T-22-S, R-36-E, has been completed as a gas 1. well from within the vertical limits of the Jalmat Gas Pool.
- 2. This non-standard gas proration unit consists of contiguous quarter/quarter sections within a single governmental section and the entire unit may reasonably be presumed to be productive of gas.
- All operators owning interests within 1500' of the Closson 3. "B" No. 11 have been furnished copies of this application by registered mail.
- 4. A plat of the area indicating the proposed non-standard gas proration unit and offset ownership is attached.

An exception to Rule 5-A, Order R-520, permitting the assignment of a 320 acre non-standard gas proration unit to this well is requested.

Respectfully submitted,

CITIES SERVICE OIL COMPANY

E. F. Motter District Engineer