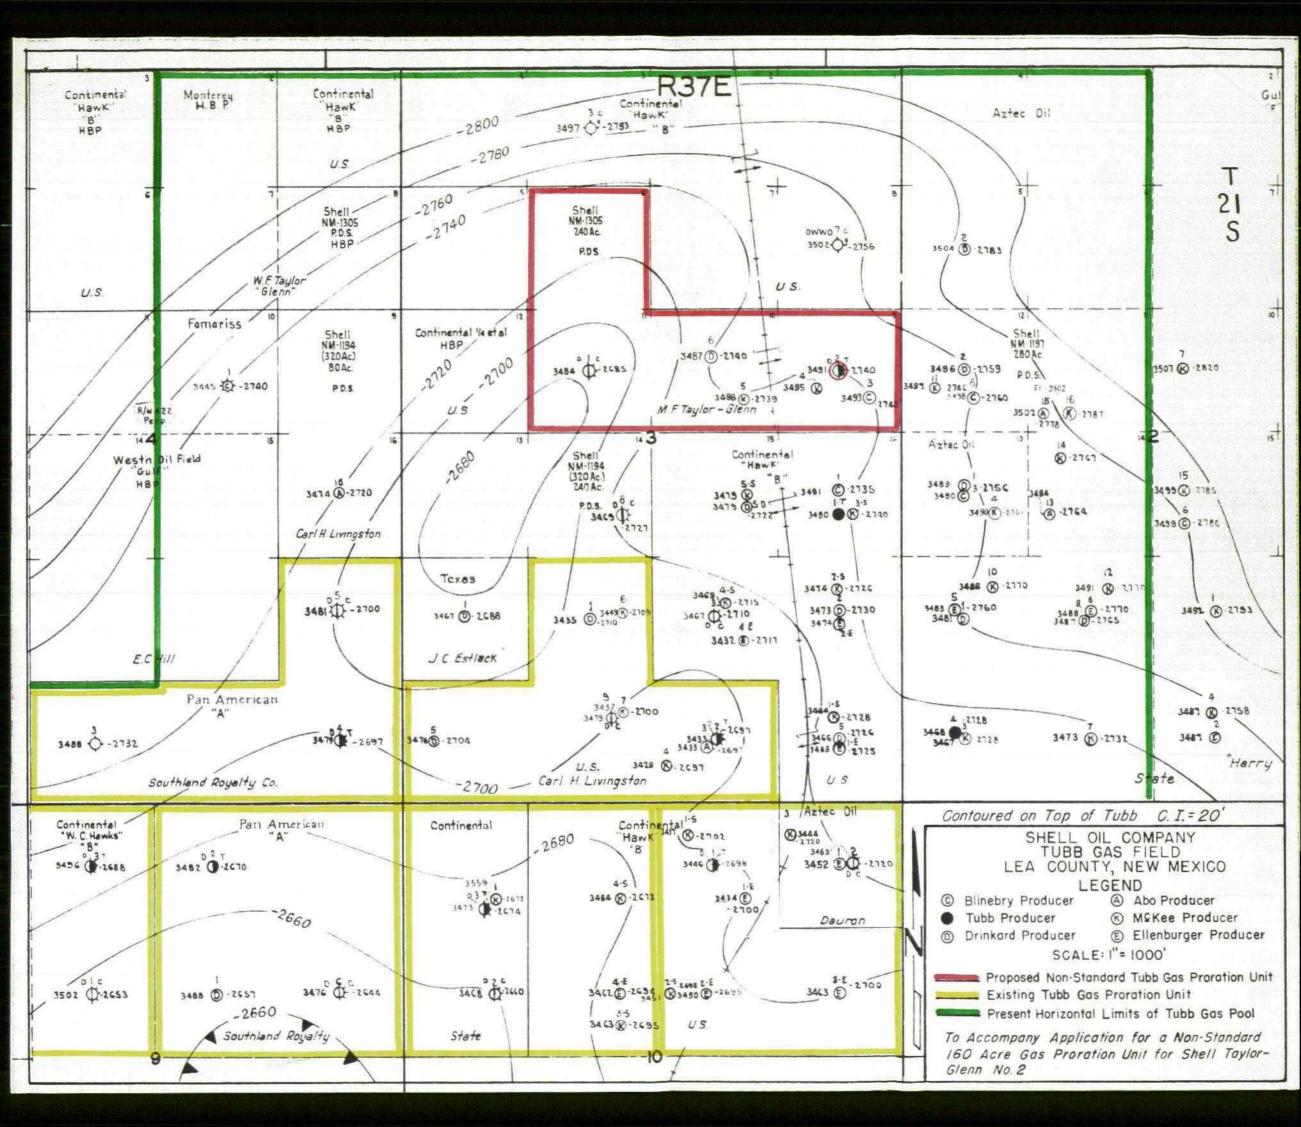

New Mexico Oil Conservation Commission P. O. Box 871 Santa Fe, New Mexico

Gentlemen:

Shell 0il Company respectfully submits application for a 160-acre Nor-Standard Gas Promation Unit to include Lots 6, 9, 10 and 11, of Section 3, 1-21-S, R-37-E, to be assigned to the Shell Taylor-Glass No. 2 well which was recently recompleted as a dual Tubb gas-Driakard cil producer. It is requested that the Commission set this matter for an examiner hearing at an early date.

The following facts are offered in support of this application:

- Shell Oil Company is the owner and operator of the oil and gas lease known as the Shell Taylor-Glean lease. This lease covers a total of 240 acros in Section 3 and 4, T-21-S, R-37-E, and it is proposed to include the above described 160acre portion of this lease in a non-standard gas provedion unit to be assigned to the Shell Paylor-Glean No. 2 well as shown on the attached plat.
- 2. Shell Taylor-Glean No. 2, the proposed unit well, is located 4620 feet from the south line and 660 feet from the cost line of Section 3, T-2L-S, R-37-3, Les County, New Mexico. This well was originally completed in Pebruary 1950, as a Drinkard oil producer, flowing 266 BOFD or initial potential test from the open hole interval 6665 to 6710 feet. New Mexico Oil Conservation Commission Administrative Order No. DC-613, dated June 9, 1958, granted permission to dually complete Shell Taylor-Glean No. 2 as a Tab. gas-Drinkard oil producer.
- 3. On June 25, 1958, operations were initiated to dually complete Shell Taylor-Glenn No. 2. The 5 1/2-inch casing string was perforated opposite the Table formation in the gross interval 532k to 6436 feet and the Fabb get pay was treated through these casing perforations with 10,000 gallons of gelled lease crude in five stages. The Official Absolute Open-Flow Potential Test indicated a capacity of 2200 MCFGFD from the Table zone in Shell Taylor-Glenn No. 2. Shell Oil Company proposes to use this well as the unit well. Shell Oil Company further proposes to establish a portion of the Taylor-Glenn lease consisting of Lots 6, 9, 10, and 15 of Section 3, To2LoS, Rolf-7-E,

as a 160-acre Non-Standard Gas Petration Unit in exception to Rule 5, paragraph ( $\varepsilon$ ) of the Special Rules and Regulations for the Tuitb Gas Pool in Order

4. By copy of this letter of application all operators owning interest in the section in which the proposed unit is located and all operators within 1500 feet of the proposed unit well are notified of the intent of Shell Oil Company to form the proposed non-standard gas provation unit.

Taylor-Glenn No. 2 was granted a 160-acre non-standard unit in the Tubb Gas Pool on October 30, 1968 (Administrative Order NSP-448). We are requesting this unit be reduced to 40 acres. annal

Taylor-Glenn No. 10 was recently drilled to the Drinkard. We are filing application to dually complete the Drinkard and Tubb Cas-Pools .simultaneously with this request for a 160-acre non-standard unit.