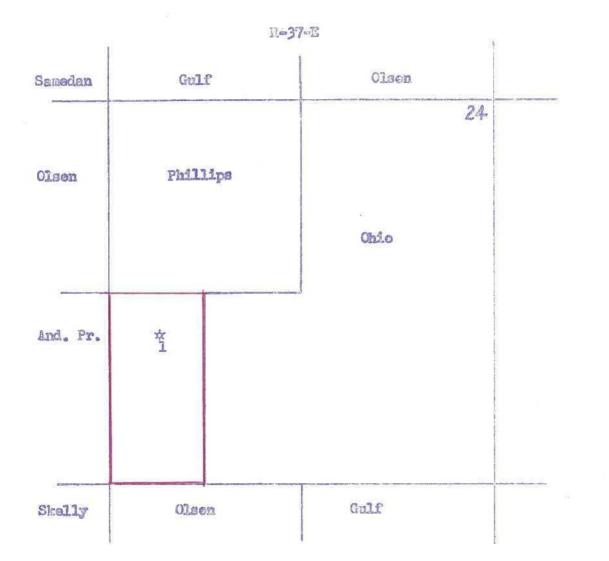

- 1. Phillips Petroleum Company is the owner and operator of the Sins Lease, Lea County, New Mexico, as shown on the attached plat. It is proposed that the above described acroage be established as a non-standard 80-acre gas proration unit in exception to Rule 5 (a) of Order R-520.
- 2. The Sins Well No. 1, presently producing from the Blinebry Gas Pool, is located 661' FWL and 1980' FSL of Section 24, T 22 S, R 37 E, Lea County, New Mexico. This well will be used as the unit well.
- 3. A plat showing the acreage dedicated, well location, and offset ownership, is attached.
- 4. The proposed non-standard gas proration unit consists of contiguous quarter-quarter sections within single governmental section, the entire area may reasonably be presumed productive of gas, and the length or width of the unit does not exceed 5230'.
- 5. By copy of this letter of application, all offset operators are notified by registered mail of this proposed unit.

Oil Conservation Commission April 28, 1959 Page Two

In view of the facts set out herein, it is requested that a NSP Order be issued by the Commission approving this non-standard gas proration unit.

Very truly yours,

Olsen Oils, Inc. 501 Avenue D Jal, New Mexico Anderson Prichard Oil Corp. P. O. Box 1859 Midland, Texas

Skelly Oil Company P. O. Box 38 Hobbs, New Mexico

T 2**2** S

1

#### PHILLIPS PETROLEUM COMPANY

Plat Accompanying Application for 80-Acre Non-Standard Gas Unit (Blinebry Gas Pool)

SINS LEASE

JOHN H. HENDRIX OIL PRODUCERS

المراجع والمراجع والمحاصين والمحاصر والمحاص

MIDLAND, TEXAS 79701