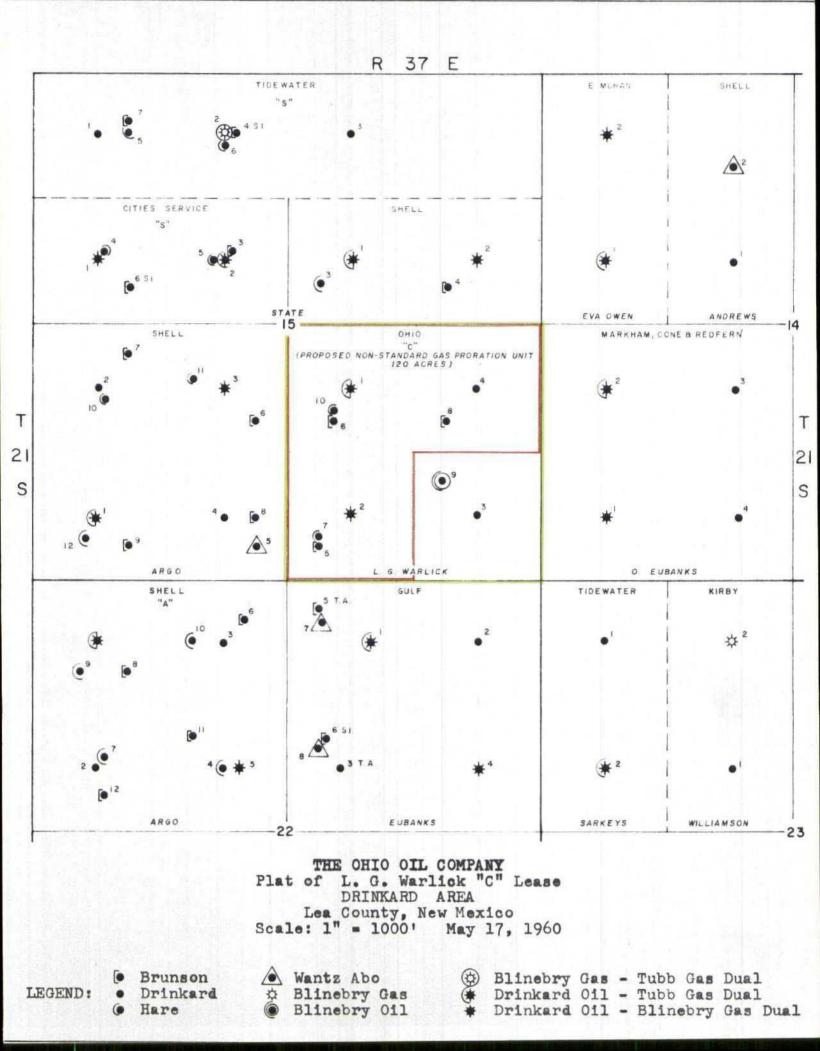

Applicant further states and deposes the following:

1. Applicant is the operator of the oil & gas rights under all of the SE/4 of Sec. 15 T21S R37E, NMPM, Lea County, New Mexico, said lease comprising 160 acres, more or less, with all mineral rights therein having been communitized by operating agreement and being known as The Ohio Oil Company's L. G. Warlick "C" Lease.

2. Applicant completed their L. G. Warlick "C" Well No.2 on November 19, 1953, as a Drinkard (Oil)/Blinebry (Gas) dual as authorized by Order DC-ll at a location 1980' FEL & 660' FSL, Sec. 15 T2LS R37E, Lea County, New Mexico. The Blinebry gas perfs 5527'-5752', are within the vertical limits of the Blinebry Gas Pool and since completion, the gas and liquid characteristics have been consistently within the limitations as set by Rule 18, Order No. R-610 B.

3. On May 15, 1960 applicant recompleted their L. G. Warlick "C" Well No. 9 located 990' FSL & FEL Sec. 15 T21S R37E, Lea County, New Mexico, from the Brunson Pool to the Blinebry Oil Pool thru  $5\frac{1}{2}$ " casing perfs, 5729'-5778'. On initial potential test, May 15, 1960, the Blinebry oil zone flowed 57.95 BO & no water in 8 hours at rate of 174 BOPD thru a 13/64" choke with GOR 3559:1. Gravity crude 37.8°. API @ 60° F.

4. Rule 6 of Order No. R-610 states: "Acreage dedicated to a gas well in the Blinebry Gas Pool shall not be simultaneously dedicated to an oil well in the Blinebry Oil Pool". Accordingly, applicant respectfully requests that the N/2 of the SE/4 and the SW/4 of the SE/4 of Sec.15 T21S R37E, being 120 acres, more or less, be designated as a non-standard gas proration unit in the Blinebry Gas Pool and assigned to the Blinebry gas zone in The Ohio Oil Company's L. G. Warlick "C" Well No. 2.

5. Creating of the above proposed non-standard gas proration unit is in the interest of conservation and will protect correlative rights.

6. A plat showing the said Ohio Oil Company's L. G. Warlick "C" Lease and all wells thereon, the acreage to be dedicated, and offset ownership is attached hereto.

7. A copy of this application with plat attached has been mailed by registered mail to each of the following offset operators:

| Shell Oil Company            | Moran Oil & Producing & Drlg. Co. |
|------------------------------|-----------------------------------|
| P. O. Box 845                | P. O. Box 1718                    |
| Roswell, New Mexico          | Hobbs, New Mexico                 |
| Markham, Cone & Redfern      | Tidewater Oil Company             |
| 1706 Great Plains Life Bldg. | P. O. Box 547                     |
| Inbbock, Texas               | Hobbs, New Mexico                 |