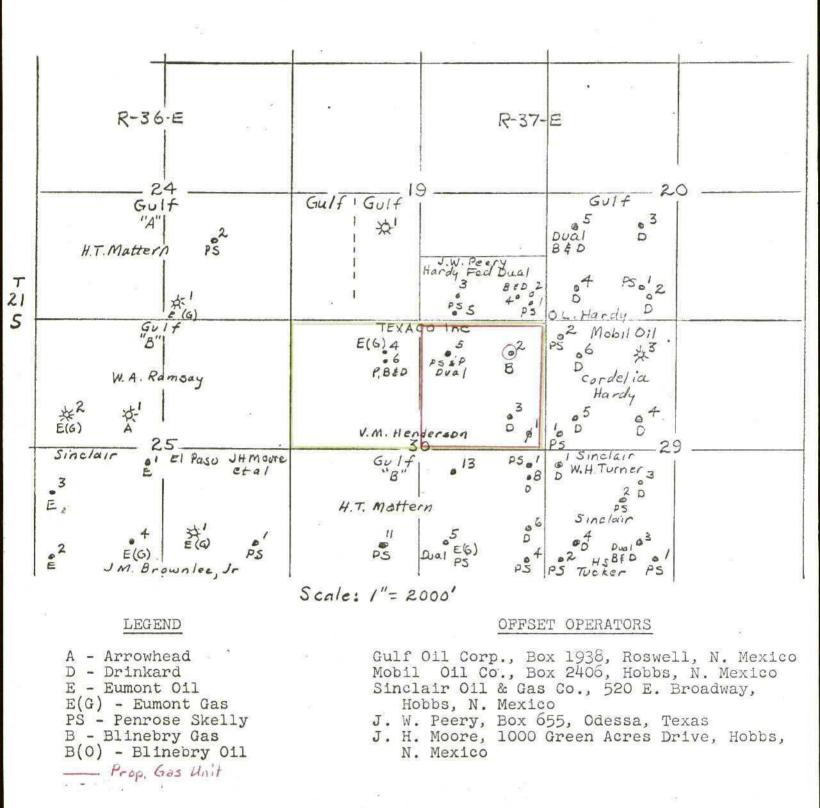

Gentlemen:

A PART A CHARTER AND A MAR AND A CARD A CARD AND A REAL AND A CARD A

TEXACO Inc. hereby makes application for approval of a nonstandard gas proration unit in the Blinebry (Gas) Pool, comprising 153.92 acres located in the E/2 of the N/2 of Section 30, T-21-S, R-37-E, Lea County, New Mexico, with the V. M. Henderson Well No. 2 as the unit well, and in support thereof states the following:

1. TEXACO Inc. is owner and operator of the V. M. Henderson Lease comprising 313.92 acres, being the N/2 of Section 30, T-21-S, R-37-E, Lea County, New Mexico, as shown on the attached plat. V. M. Henderson Well No. 6, located 760 feet from the north line and 1980 feet from the west line of the section is currently being completed in the Blinebry (Gas) Pool and is to be designated as the unit well for the west 160 acres of the lease.

2. TEXACO Inc. is owner and operator of V. M. Henderson Well No. 2 located in Unit "A", 660 feet from the north line and 660 feet from the east line of Section 30, T-21-S, R-37-E, Lea County, New Mexico. This well was completed December 22, 1959 as a high gas-oil ratio well in the Blinebry (Oil) Pool. Subsequent to initial completion, the producing gas-oil ratio has increased to above 32,000 to one which necessitates reclassifying the well as a gas well. This increase in gas-oil ratio is shown in the following tabulation.

TEXACO Inc. proposes that the east 153.92 acres of Section 30 be established as a non-standard gas proration unit in the Blinebry (Gas) Pool with V. M. Henderson Well No. 2 as the unit well.

3. The proposed non-standard gas proration unit will meet the requirements of Rule 5 (C) of Order No. R-1670, General Rules and Regulations, Blinebry (Gas) Pool as follows:

(1) The proposed non-standard proration unit consists of less acreage than a standard proration unit.

 $(\sqrt{2})$  The unit consists of contiguous quarter-quarter sections.

(3) The unit lies wholly within a single governmental quarter section.

(4) The entire unit may reasonably be presumed to be productive of gas from the Blinebry (Gas) Pool.

.(5) The length or width of the unit does not exceed 2640 feet.

(6) By copy of this letter of application, all operators owning interests within 1500 feet of the unit well are being notified by registered mail of the intent of TEXACO Inc. to form the proposed non-standard gas proration unit. Offset operators notified are: <u>Gulf Oil Corporation</u>, P. O. Box 1938, Roswell, New Mexico; <u>Mobil Oil Company</u>, P. O. Box 2406, Hobbs, New Mexico; and J. W. Peery, P. O. Box 655, Odessa, Texas.