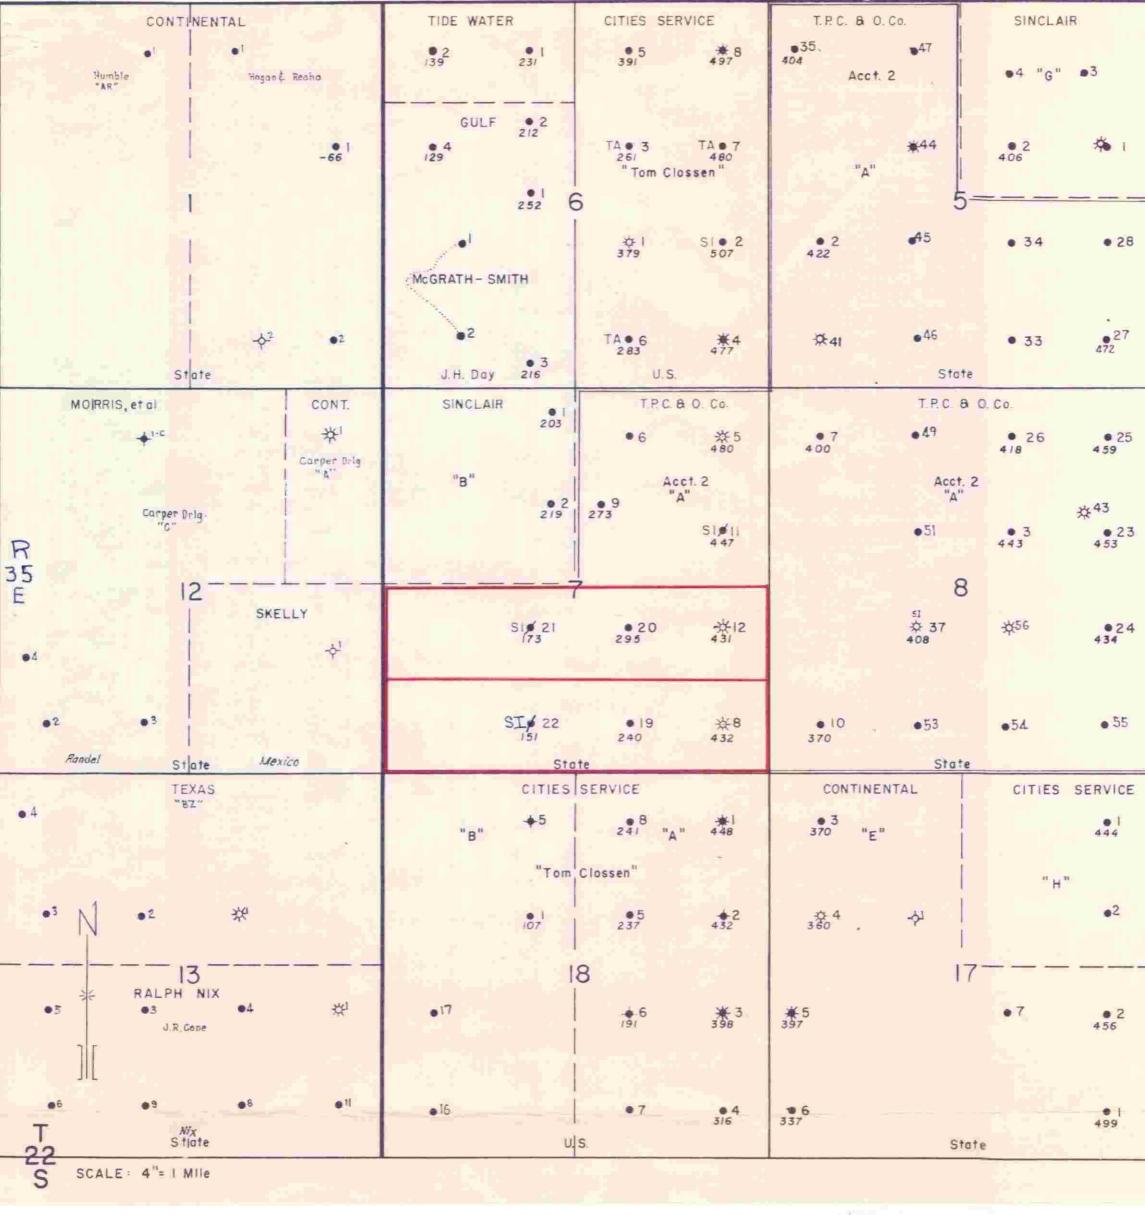

State "A" A/c-2 Well #8 is located 660' from the south and east lines of said section and was recently completed in the Yates formation as a gas well in the Jalmat Gas Pool. The proposed 160 acre non-standard gas proration unit for this well will consist of the S/2 S/2 of Section 7.

State "A" A/c-2 Well #12 is located 1980' from the south line and 660' from the east line of said section and has been producing gas from the Yates formation in the Jalmat Gas Pool since February, 1953, on a 320 acre non-standard gas proration unit consisting of the S/2 of Section 7. The proposed 160 acre non-standard gas proration unit for this well will consist of the N/2 S/2 of said section.

As the standard gas proration unit in the Jalmat Gas Pool is 640 acres, State "A" A/c-2 Well #8 and Well #12 meet the maximum acreage requirements as set forth in Rule 5 (B).

Also in support of this request, the following requirements of Rule 5 (C) are conformed to for the non-standard gas proration units:

- 1. The said units consist of less acreage than a standard unit.
- 2. The said units consist of contiguous quarter-quarter sections.
- 3. The said units lie within a single governmental section.
- 4. The said units may reasonably be presumed productive of gas.
- 5. The length or width of the said units does not exceed 5280'.
- 6. Copies of this application have been sent to the other operator in the section and to all operators owning interests within 1500' of the subject wells.

A plat is attached hereto showing to the best of our knowledge and belief the proposed units, the location of the wells and the offset ownership.

In view of the facts set out herein, it is respectfully requested that the Commission grant administrative approval of the non-standard gas proration units for Texas Pacific Coal and Oil Company's State "A" A/c-2 Well #8 and #12.