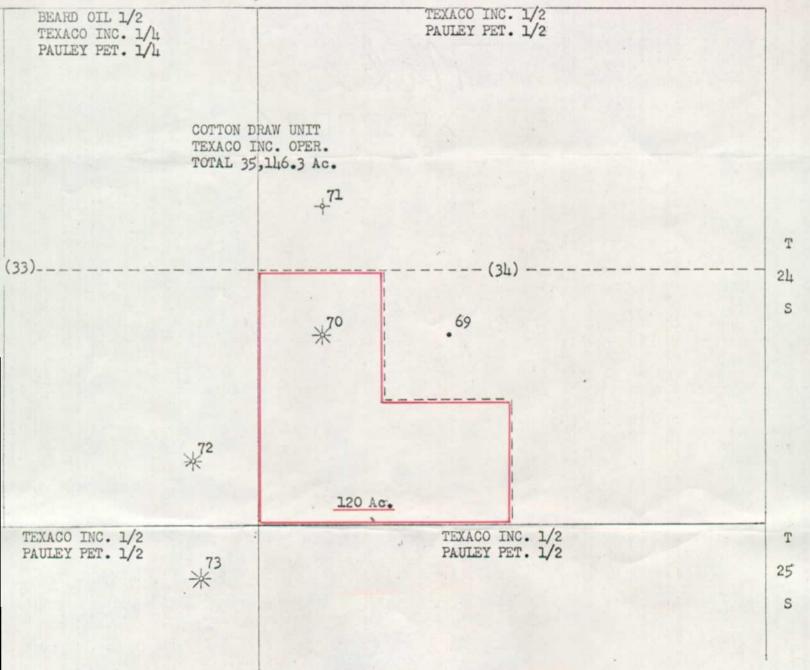

## Gentlemen:

TEXACO Inc. respectfully requests administrative approval of a nonstandard gas proration unit of 120 acres, comprising the NW/4 of the SW/4 and the S/2 of the SW/4 of Section 34, Township 24 South, Range 32 East, Lea County, New Mexico, which will be assigned to the Cotton Draw Unit Well No. 70, North Paduca Delaware Pool.

In support of this application, and in accordance with Rule 3 of the Special Rules and Regulations for the North Paduca Delaware Pool, the following facts are submitted:

- 1. The Cotton Draw Unit Well No. 70 was reclassified as a North Paduca Delaware gas well effective March 1, 1969.
- 2. The proposed non-standard proration unit contains less acreage than a standard proration unit and lies wholly within a governmental quarter section.
- 3. The proposed non-standard unit consists of quarterquarter sections that are contiguous by a common bordering side.
- 4. The entire non-standard proration unit is reasonably presumed to be gas productive in the North Paduca Delaware Pool.

TEXACO INC.

MIDIAND DIVISION

PADUCA NORTH DELAWARE POOL LEA COUNTY, NEW MEXICO

Drawn By: EDMc 3-28-69