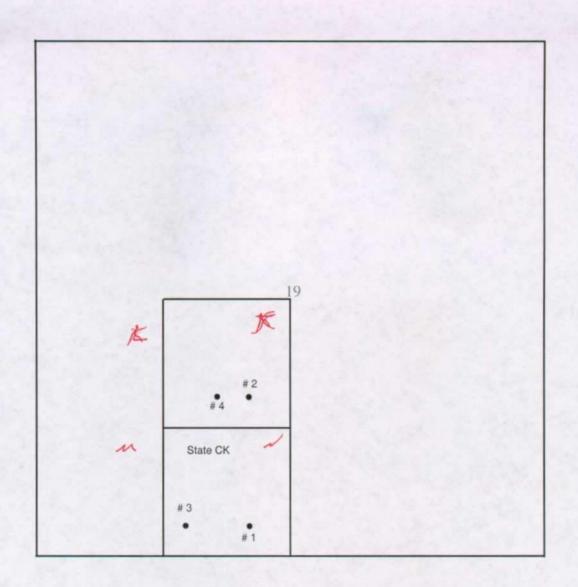

To support this request we submit the following information:

- 1) The referenced well was reclassified in 1/70 from oil to gas and the entire 80 acres of the State CK lease were dedicated with approval from the New Mexico OCD for Non-Standard Proration and unorthodox location in 3/70
- 2) The referenced well has been reclassified two additional times, 6/83 as oil and 11/87 as gas and was recently downhole commingled with the Paddock Oil Pool
- 3) Apache is currently completing a new well in the Blinebry Oil & Gas pool located in the north 40 acres of the State CK lease
- 4) The proposed 40-acre non-standard unit consists of contiguous quarter-quarter sections
- 5) The non-standard gas proration unit lies wholly within a single governmental section (see attached plats)

- 6) The non-standard gas proration unit is productive in the Paddock Oil Pool, Drinkard Oil Pool and Blinebry Oil & Gas Pool
- 7) Offset operators have been notified by certified mail and furnished a copy of this application

Section 19 T-21S, R-37E Lea County, New Mexico Scale: 1" = 1000'

| t                     | <del> </del>    |                    |                     |
|-----------------------|-----------------|--------------------|---------------------|
|                       |                 |                    | LG Warlick #3       |
|                       | Sunshine State  | Wa                 | lick Queen # 1      |
| Sunshine State<br># 2 | # 1             | LG Warlick #_2     | T<br>LG Warlick # 1 |
| •                     | •               | <del>-</del>       | •                   |
| MIRAGE                | ENERGY INC      | TITAN RESC         | URCES LINC          |
| #4                    | #3<br>#1        | LG Warlick B<br>#2 | LG Warlick B<br>#_1 |
| State DC              | State DC        | •                  | •                   |
| # 2<br>•              |                 | ;                  |                     |
| TITAN RESC            | URCES I INC     | 9 TITAN RESC       | URCES LINC          |
|                       | CHEVRON USA INC |                    |                     |
|                       |                 | LG Warlick A       | LG Warlick A        |
|                       | Eunice Com # 1  | # 2                | # <b>_</b> 1        |
| Graham-State NCT-1 #2 | # 2             |                    | # <b>3</b>          |
|                       | # 4 State CK    |                    |                     |
| CHEVRON USA INC       |                 | TITAN RESO         | URCES I INC         |
| Graham-State NCT-1 #1 |                 |                    |                     |
| •                     |                 | #3<br>#6           |                     |
|                       | #3 State CK     | Hardy              | #4 <sup>#2</sup>    |
| 0.15.45.0             | #1              | #5                 | Hardy #1            |
| CHEVRON USA INC       | APACHE CORP     | <u>CAMPBELL</u>    | & HEDRICK           |

Section 19 T-21S, R-37E Lea County, New Mexico Scale: 1" = 1000'