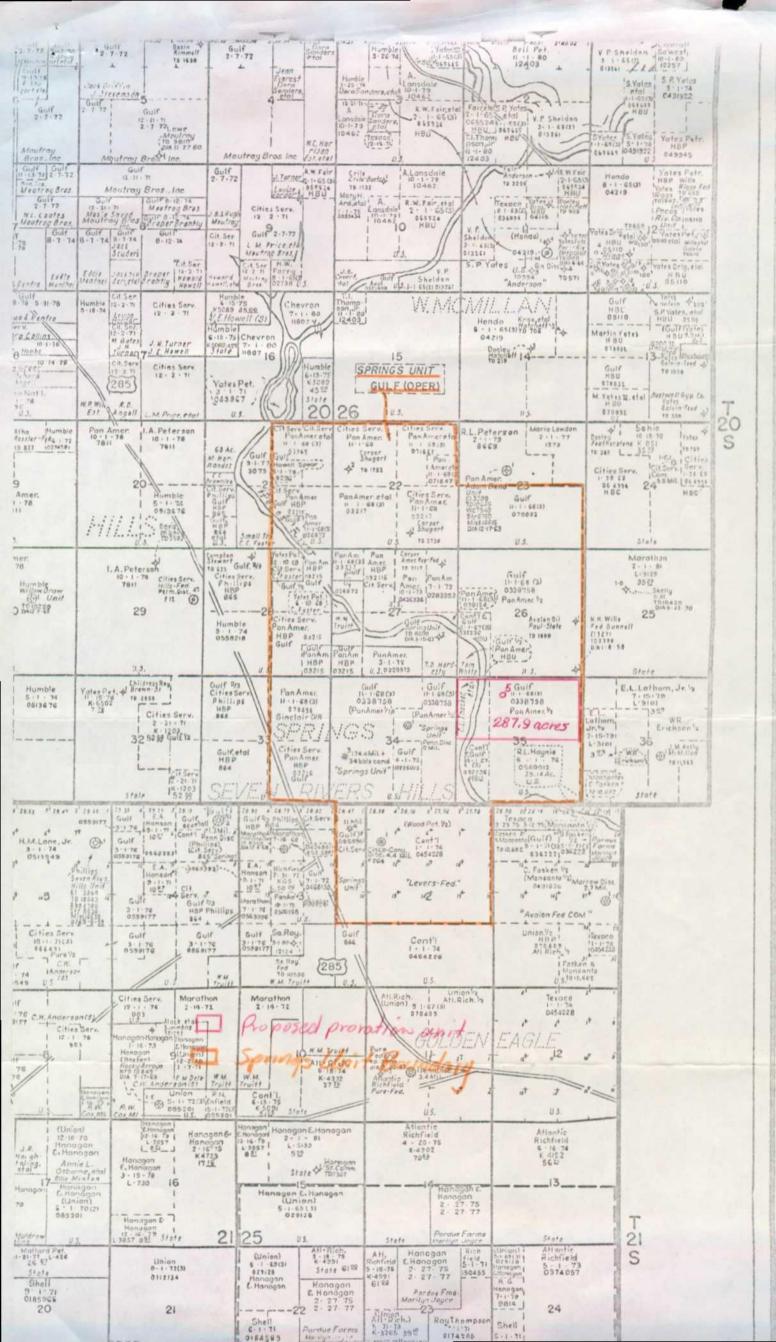

MS 30 MW ME DOWN COMPENY - U. S. D. DENY - U. S. DENY

Mr. A. L. Porter New Mexico Oil Conservation Commission P. O. Box 2088 Santa Fe, New Mexico 87501

Dear Sir:

We request administrative unorthodox location approval for the drilling of our Springs Unit No. 5, located 660° FNL and 1650° FWL of Section 35, T-20S, R-26E, Eddy County, New Mexico. This is to be a development well in the Springs Upper Penn Gas Pool.

The unorthodox location is necessitated by a "short" section as noted on the attached engineering plat. Most of the shortening, 654° of 697°, is in the west half. To stay 330° from the nearest quarter-quarter line required a 1650° distance from the west line. The north half of Section 35 will be dedicated to the well, and no offset operators are within 1500° of the proposed location.

# NEW MEXICO OIL CONSERVATION COMMISSION WELL LOCATION AND ACREAGE DEDICATION PLAT

Form C-102 Supersedes C-128 Effective 1-1-65

All distances must be from the outer boundaries of the Section.

| Oppositor                                                                                                                                                                         |                    |                           | 0710                  |                       | The same                                                        |  |
|-----------------------------------------------------------------------------------------------------------------------------------------------------------------------------------|--------------------|---------------------------|-----------------------|-----------------------|-----------------------------------------------------------------|--|
| Operator GULF OIL CORP.                                                                                                                                                           |                    |                           | Spring Unit Feb.      |                       | Well No.                                                        |  |
| 'Init Letter                                                                                                                                                                      | Section            | Township                  | Range                 | County                |                                                                 |  |
| C                                                                                                                                                                                 | 35                 | 20 South                  | 26 EAST               | EDDY                  |                                                                 |  |
| Actual Footage Location of Well:                                                                                                                                                  |                    |                           |                       |                       |                                                                 |  |
| 660 feet from the NORTH line and 1650 feet from the WEST line  Ground Level Elev. Producing Formation Pool Dedicated Acreage:                                                     |                    |                           |                       |                       |                                                                 |  |
| 3252.5 Penn Springs - Upper Penn Gas N/2, Sec 35 Acres                                                                                                                            |                    |                           |                       |                       |                                                                 |  |
| 1. Outline the acreage dedicated to the subject well by colored pencil or hachure marks on the plat below.                                                                        |                    |                           |                       |                       |                                                                 |  |
| 1. Commo and actings at an experience of acting of machine on the plat below,                                                                                                     |                    |                           |                       |                       |                                                                 |  |
| 2. If more than one lease is dedicated to the well, outline each and identify the ownership thereof (both as to working interest and royalty).                                    |                    |                           |                       |                       |                                                                 |  |
| 3. If more than one lease of different ownership is dedicated to the well, have the interests of all owners been consolidated by communitization, unitization, force-pooling.etc? |                    |                           |                       |                       |                                                                 |  |
| Yes No If answer is "yes," type of consolidation                                                                                                                                  |                    |                           |                       |                       |                                                                 |  |
| If answer is "no," list the owners and tract descriptions which have actually been consolidated. (Use reverse side of this form if necessary.)                                    |                    |                           |                       |                       |                                                                 |  |
| No allowable will be assigned to the well until all interests have been consolidated (by communitization, unitization,                                                            |                    |                           |                       |                       |                                                                 |  |
| forced-pool                                                                                                                                                                       | ing, or otherwise) | or until a non-standard u | init, eliminating suc | ch interests, has bee | n approved by the Commis-                                       |  |
| sion. NSL has been applied for.                                                                                                                                                   |                    |                           |                       |                       |                                                                 |  |
|                                                                                                                                                                                   | 1986.1             |                           | 2597                  |                       | CERTIFICATION                                                   |  |
|                                                                                                                                                                                   | 1                  | -0                        | ì                     | 1 1                   |                                                                 |  |
|                                                                                                                                                                                   | 1 .                | • 660                     | 1                     |                       | certify that the information con-                               |  |
|                                                                                                                                                                                   | 1650'              | <del></del>               | 1                     | B I                   | erein is true and complete to the                               |  |
|                                                                                                                                                                                   | i                  |                           | 1                     |                       | my knowledge and belief.                                        |  |
| 529                                                                                                                                                                               | 1                  |                           | ,                     | N== 4/C               |                                                                 |  |
|                                                                                                                                                                                   | · - +              |                           | . <b></b>             | Name ()               | Bolland                                                         |  |
|                                                                                                                                                                                   | •                  |                           | 1                     | Position Area         | Production Manager                                              |  |
|                                                                                                                                                                                   |                    |                           |                       | Company               |                                                                 |  |
|                                                                                                                                                                                   | • [                | ĺ                         | ĺ                     | Gulf (                | Dil Corporation                                                 |  |
|                                                                                                                                                                                   | i                  |                           | 1                     | 8 1                   | 25, 1971                                                        |  |
|                                                                                                                                                                                   |                    |                           | 1                     |                       |                                                                 |  |
| 1                                                                                                                                                                                 | 1                  |                           |                       |                       |                                                                 |  |
|                                                                                                                                                                                   | ,                  | EN                        | GINEER&               | 1 1                   | certify that the well location this plat was plotted from field |  |
|                                                                                                                                                                                   | i                  |                           | STATE                 | i i                   | actual surveys made by me or                                    |  |
|                                                                                                                                                                                   | 1                  |                           |                       | , under my            | supervision, and that the same                                  |  |
| 2677.11                                                                                                                                                                           | l                  | REG.                      | 676                   | is true               | and correct to the best of my                                   |  |
| 26.1                                                                                                                                                                              | į                  | 1 11 1                    | · //                  | knowledg              | ge and belief.                                                  |  |
|                                                                                                                                                                                   | · +                |                           |                       | 1                     |                                                                 |  |
| j                                                                                                                                                                                 | 1                  | 1/4                       | WW                    | Date Surve            | yed                                                             |  |
|                                                                                                                                                                                   | i                  |                           | WIND                  | 1 1                   | INE 24, 1971                                                    |  |
| }                                                                                                                                                                                 | 1                  |                           | 1                     | Registered            | Professional Engineer                                           |  |
|                                                                                                                                                                                   | i                  |                           | 1                     | om d√or Lor           | d Surveyor                                                      |  |
|                                                                                                                                                                                   | <br>  2303.07      |                           | <br>  2303.07         | Voi                   | my W. West.                                                     |  |
| POLICE PROPERTY.                                                                                                                                                                  |                    |                           |                       | Zenificate            | No. 676                                                         |  |

#### Gentlemen:

Please furnish this office a plat showing the ownership of all leases offsetting the proposed proration unit in the Springs-Upper Pennsylvanian Gas Pool and the number of acres in the proposed unit.

#### Gentlemen:

Please furnish this office a statement that the owners of leases offsetting the proposed unit to the east and northeast have been notified of your application. It appears from the plat you furnished this office that such owners are Marathon and E. L. Latham, Jr.