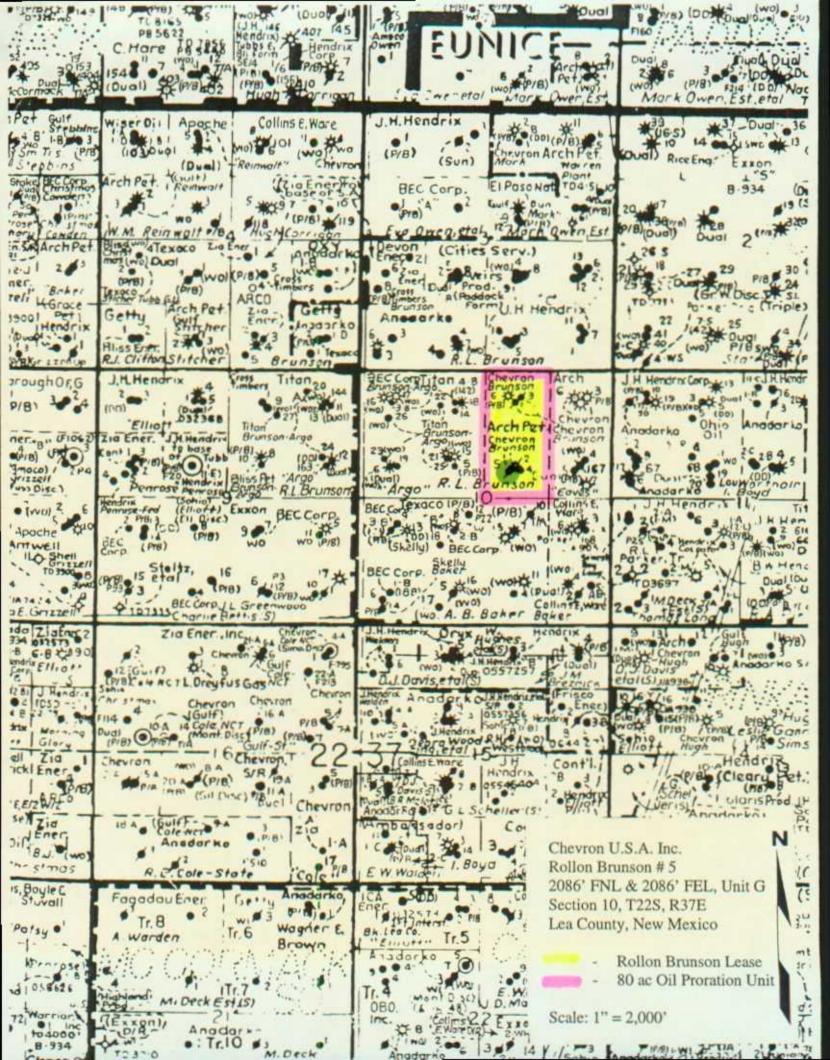

May 15, 2000

Chevron U.S.A. Production Company P.O. Box 1150 Midland, TX 79702

Administrative Application For Non-Standard Proration Units And Simultaneous Dedication Eaves # 1 660' FNL & 660' FEL, Unit A Eaves # 4 1,874' FNL & 554' FEL, Unit H Rollon Brunson # 5 2,086' FNL & 2,086' FEL, Unit G Section 10, T22S, R37E Lea County, New Mexico

Rollon Brunson # 5 was plugged and abandoned in 1987 after becoming uneconomic in the Paddock Formation. Chevron plans to re-enter Brunson # 5 and recomplete in the San Andres Formation. We request your approval for the creation of a second non-standard stand-up 80-acre oil proration unit in the South Eunice — San Andres Pool, assigned to Rollon Brunson # 5.