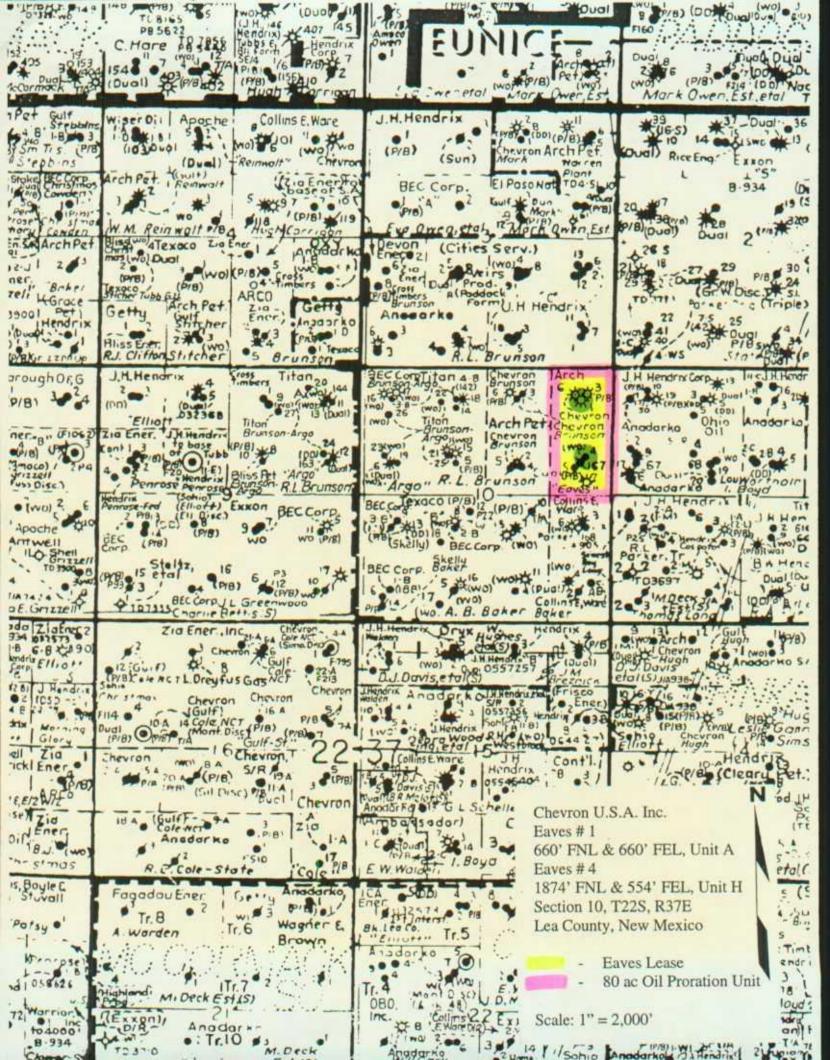

May 15, 2000

Chevron U.S.A. Production Company P.O. Box 1150 Midland, TX 79702

Administrative Application For Non-Standard Proration Units And Simultaneous Dedication Eaves # 1 660' FNL & 660' FEL, Unit A Eaves # 4 1,874' FNL & 554' FEL, Unit H Rollon Brunson # 5 2,086' FNL & 2,086' FEL, Unit G Section 10, T22S, R37E Lea County, New Mexico

New Mexico Oil Conservation Division Attn: Michael Stogner 2040 South Pacheco Santa Fe, NM 87505

Dear Mr. Stogner:

Attached is an administrative application for NMOCD approval of two non-standard stand-up 80-acre proration units; one consisting of the E/2 NE/4 of Section 10 and simultaneously dedicated to Eaves # 1 & # 4, and one consisting of the W/2 NE/4 of Section 10 and assigned to Rollon Brunson # 5.

Eaves # 4, located 1,874' FNL & 554' FEL of Section 10 (Unit H), is currently producing from the South Eunice – San Andres Pool, and is assigned to a non-standard 40-acre oil proration unit consisting of the SE/4 NE/4 of Section 10. Eaves # 1, located 660' FNL & 660' FEL of Section 10 (Unit A), was plugged and abandoned in 1990 after producing to economic depletion in the Penrose Skelly; Grayburg Pool. Recently, the Eaves # 1 was re-entered and deepened to the San Andres Formation. Following completion, the well tested at 1 BOPD and 39 MCFPD on rod pump. With your approval, it is our intention to create a non-standard stand-up 80-acre oil proration unit in the South Eunice – San Andres Pool, simultaneously dedicated to Eaves # 1 and Eaves # 4. Per our conversation on April 27, 2000, please disregard my correspondence dated April 4, 2000 pertaining to the Eaves # 1 and Eaves # 4. A further review of our records indicates that as you stated, the Eaves # 4 is currently assigned to a non-standard 40-acre oil proration unit. I apologize for any inconvenience caused by my error.

Rollon Brunson # 5 was plugged and abandoned in 1987 after becoming uneconomic in the Paddock Formation. Chevron plans to re-enter Brunson # 5 and recomplete in the San Andres Formation. We request your approval for the creation of a second non-standard stand-up 80-acre oil proration unit in the South Eunice — San Andres Pool, assigned to Rollon Brunson # 5.