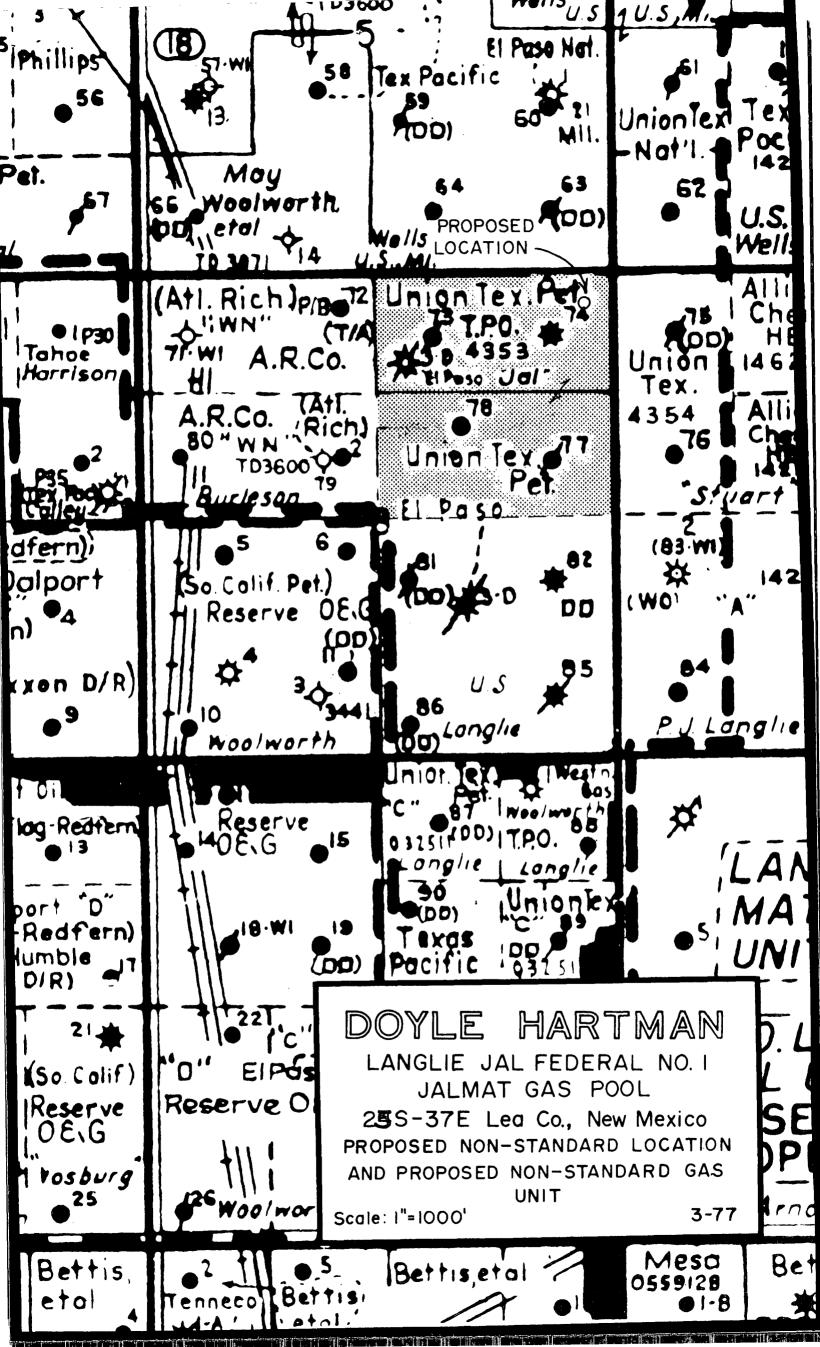

Re: Request for Non-Standard Location and Non-Standard

Proration Unit

Langlie-Jal Federal No. 1

NE/4 NE/4 Section 8 T-25-S, R-37-E

Lea County, New Mexico

Gentlemen:

On December 14, 1976, I was granted a farmout by El Paso Natural Gas Company covering the Jalmat Gas rights in the NE/4 Section 8, T-25-S, R-37-E, Lea County, New Mexico and I propose to drill a 3300-feet Seven Rivers test in the NE/4 NE/4 Section 8.

Since Union Texas Petroleum's Langlie Jal Unit No. 74 is located 660' FNL and 660' FEL Section 8, it will be impossible to locate a new in the center of Unit-A of Section 8. In addition, UIP has existing water injection lines and production gathering lines located both south and west of their LJU No. 74. Therefore, in order to avoid the existing surface obstructions and to minimize any possible subsurface contamination, I am requesting that the NMOCC approve a non-standard Jalmat Gas location for my Langlie-Jal Federal No. 1. I propose to locate the subject well 330' FNL and 330' FEL of Section 8.

Furthermore, I am also requesting approval from the NMOCC at this time for a 160-acre non-standard gas spacing unit for my Langlie Jal Federal No. 1 consisting of the NE/4 Section 8, T-25-S, R-37-E.

Three copies of a plat showing the location of the proposed well and gas spacing unit are enclosed.