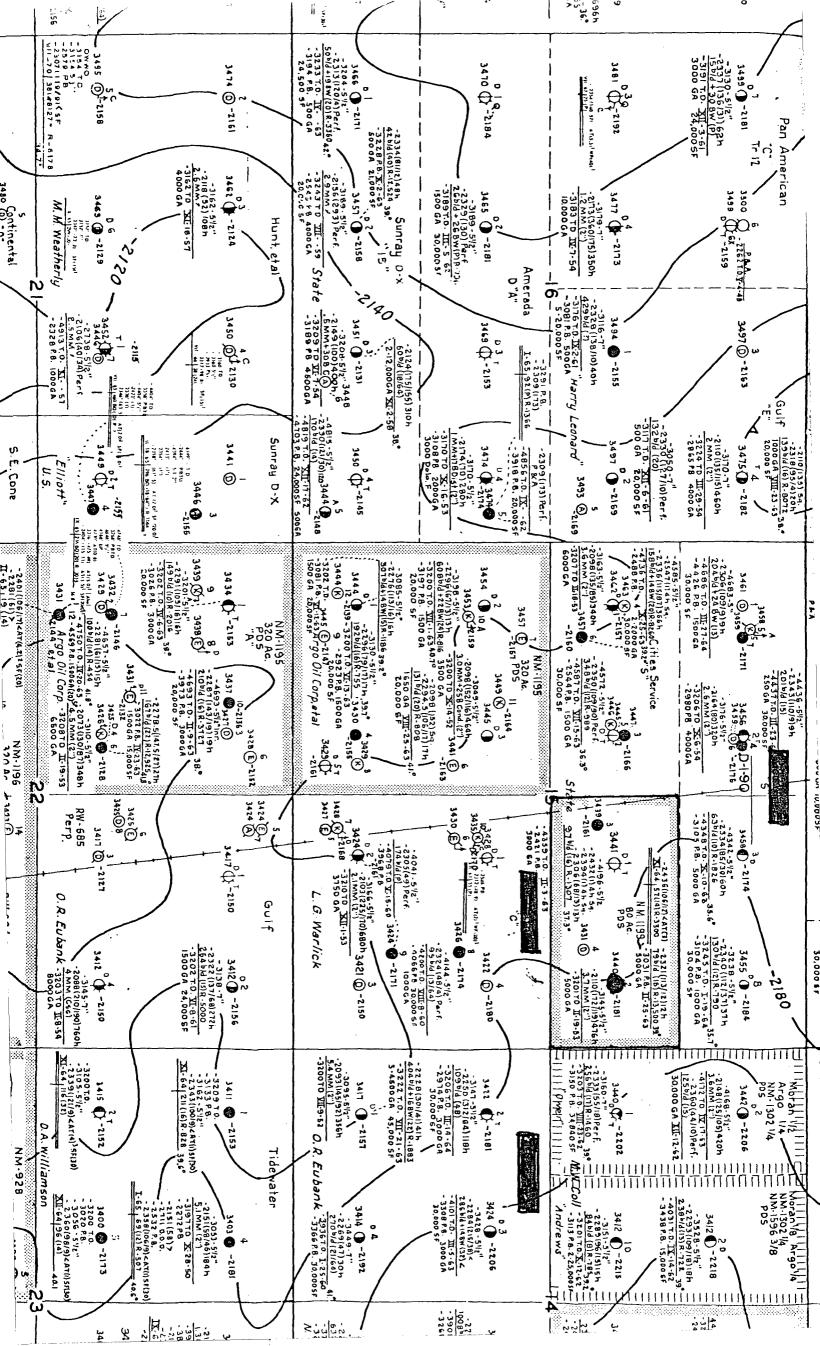

> 'Argo A Well No. 1, Unit D, Section 22, T-21-S, R-37-E NW/4 NW/4 Argo A Well No. 7, Unit E, Section 22, T-21-S, R-37-E NEIH NWITH Argo A Well No. 10, Unit C, Section 22, T-21-S, R-37-E NEIH SW/H Livingston Well No. 6, Unit S, Section (22), T-21-S, R-37-E .J. R. Smith Well No. 3, Unit G, Section 14, T-21-S, R-37-E sw/ NC/4 · State Section 15 Well No. 2, Unit H, Section 15, T-21-S, SE/4/10/4 R - 37 - E

Attached are C-102's (Well Location and Acreage Dedication Plats) for each of these wells. Maps showing wells and offset operators are also attached.

Offset operators are being notified by copy of this letter through certified mail. An address list of offset operators is attached.