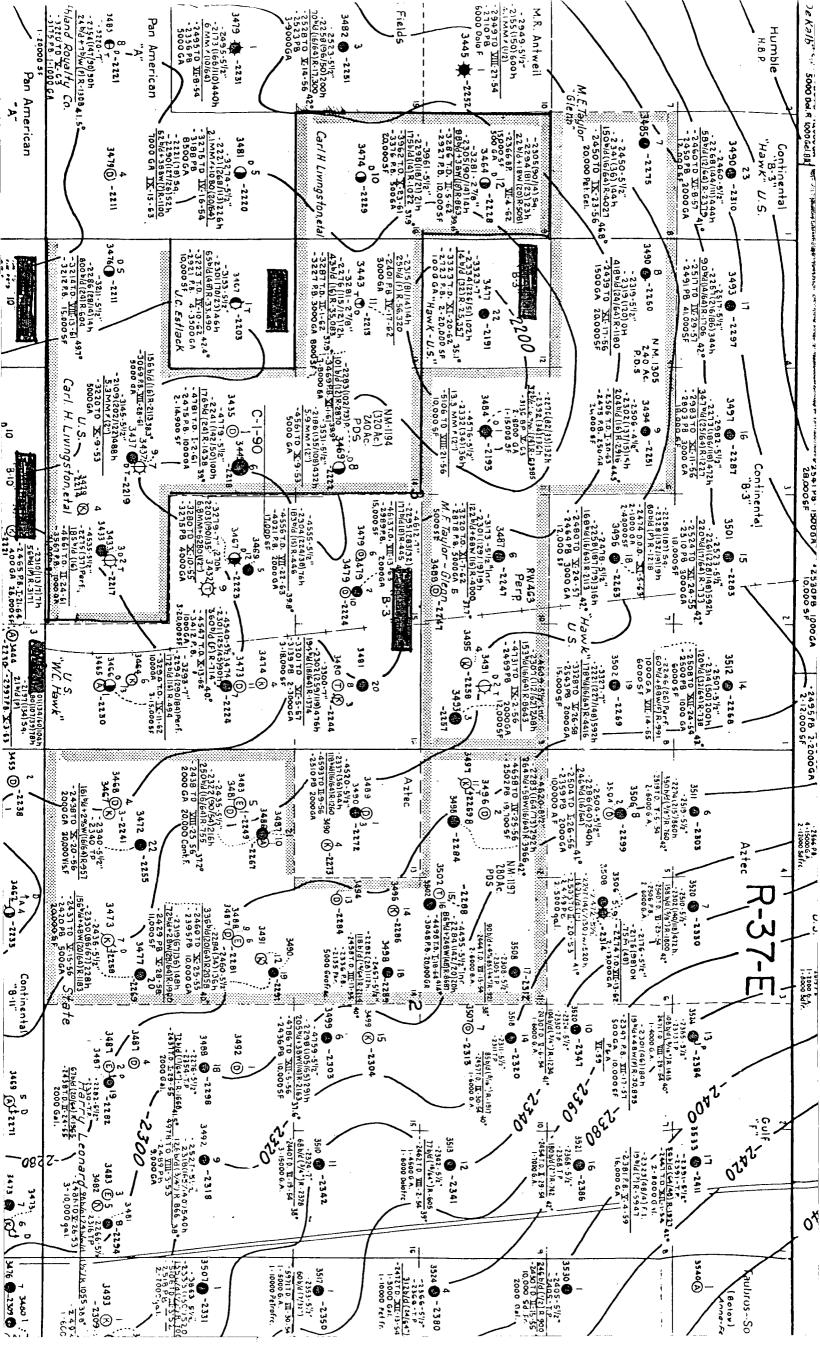

> 'Argo A Well No. 1, Unit D, Section 22, T-21-S, R-37-E NW/4 NW/4 Argo A Well No. 7, Unit E, Section 22, T-21-S, R-37-E NEIH NWITH Argo A Well No. 10, Unit C, Section 22, T-21-S, R-37-E NEIH SW/H Livingston Well No. 6, Unit S, Section (22), T-21-S, R-37-E .J. R. Smith Well No. 3, Unit G, Section 14, T-21-S, R-37-E sw/ NC/4 · State Section 15 Well No. 2, Unit H, Section 15, T-21-S, SE/4/10/4 R - 37 - E

Attached are C-102's (Well Location and Acreage Dedication Plats) for each of these wells. Maps showing wells and offset operators are also attached.

Offset operators are being notified by copy of this letter through certified mail. An address list of offset operators is attached.