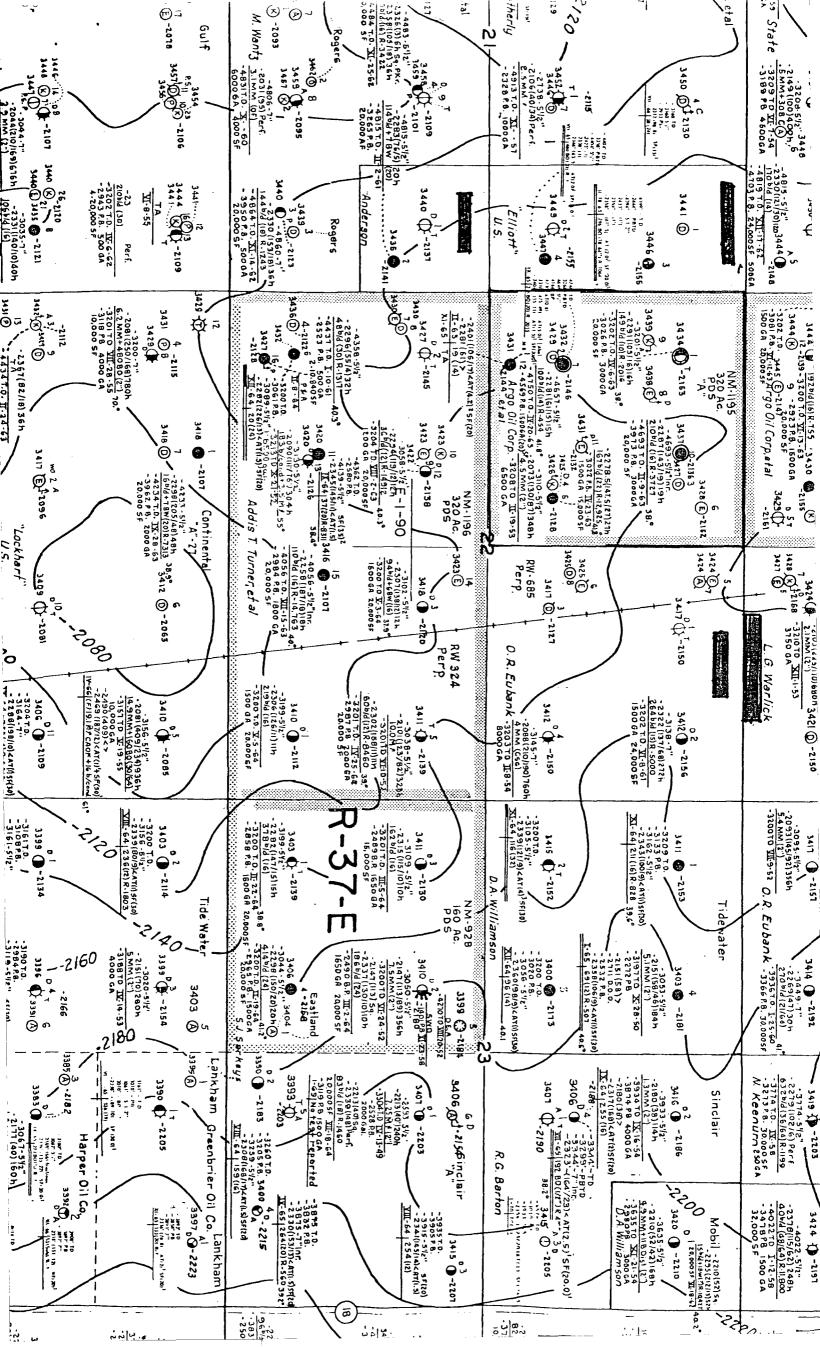

> 'Argo A Well No. 1, Unit D, Section 22, T-21-S, R-37-E NW/4 NW/4 Argo A Well No. 7, Unit E, Section 22, T-21-S, R-37-E NEIH NWITH Argo A Well No. 10, Unit C, Section 22, T-21-S, R-37-E NEIH SW/H Livingston Well No. 6, Unit S, Section (22), T-21-S, R-37-E .J. R. Smith Well No. 3, Unit G, Section 14, T-21-S, R-37-E sw/ NC/4 · State Section 15 Well No. 2, Unit H, Section 15, T-21-S, SE/4/10/4 R - 37 - E

Attached are C-102's (Well Location and Acreage Dedication Plats) for each of these wells. Maps showing wells and offset operators are also attached.

Offset operators are being notified by copy of this letter through certified mail. An address list of offset operators is attached.