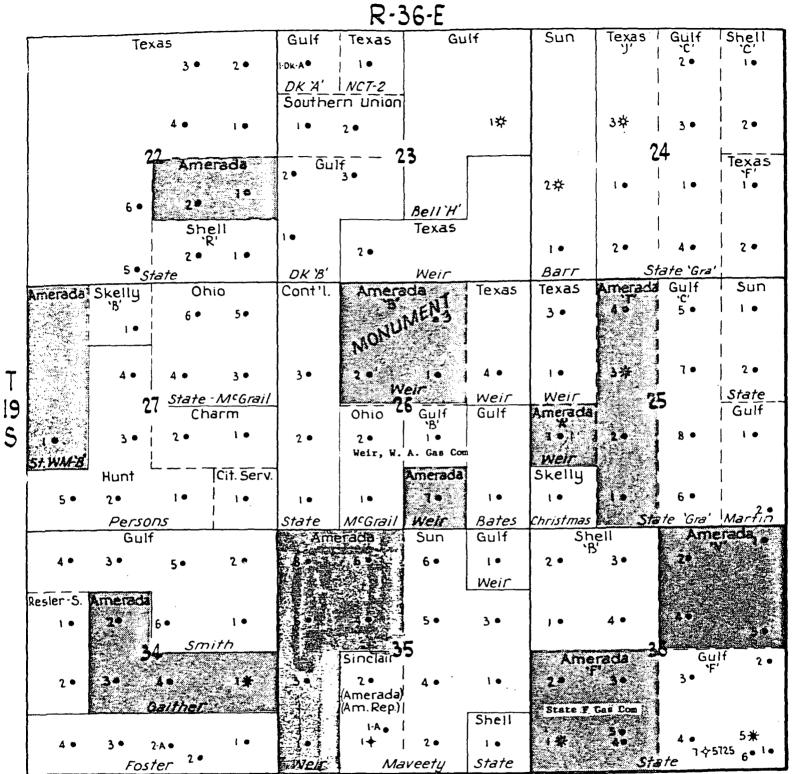

Gentlemen:

Eumont Gas Pool

Amerada Hess Corporation requests that a 160 acre non-standard gas proration unit, consisting of the W/2 of NE/4 and E/2 of NW/4, Sec. 26, T19S, R36E, Lea County, New Mexico be assigned to the W. A. Weir "B" #3, Unit B, Sec. 26, T195, R36E. The requested non-standard proration unit is currently assigned to W. A. Weir "B" #1, Unit G, Sec. 26, T19S, R36E. The number one completion is an oil-gas completion in Grayburg San Andres and Eumont Queen zones. The Eumont Queen zone is to be plugged off.

EUMONT FIELD Lea Co., New Mexico Scale: 1" = 2000' Map 7 of 9 Maps