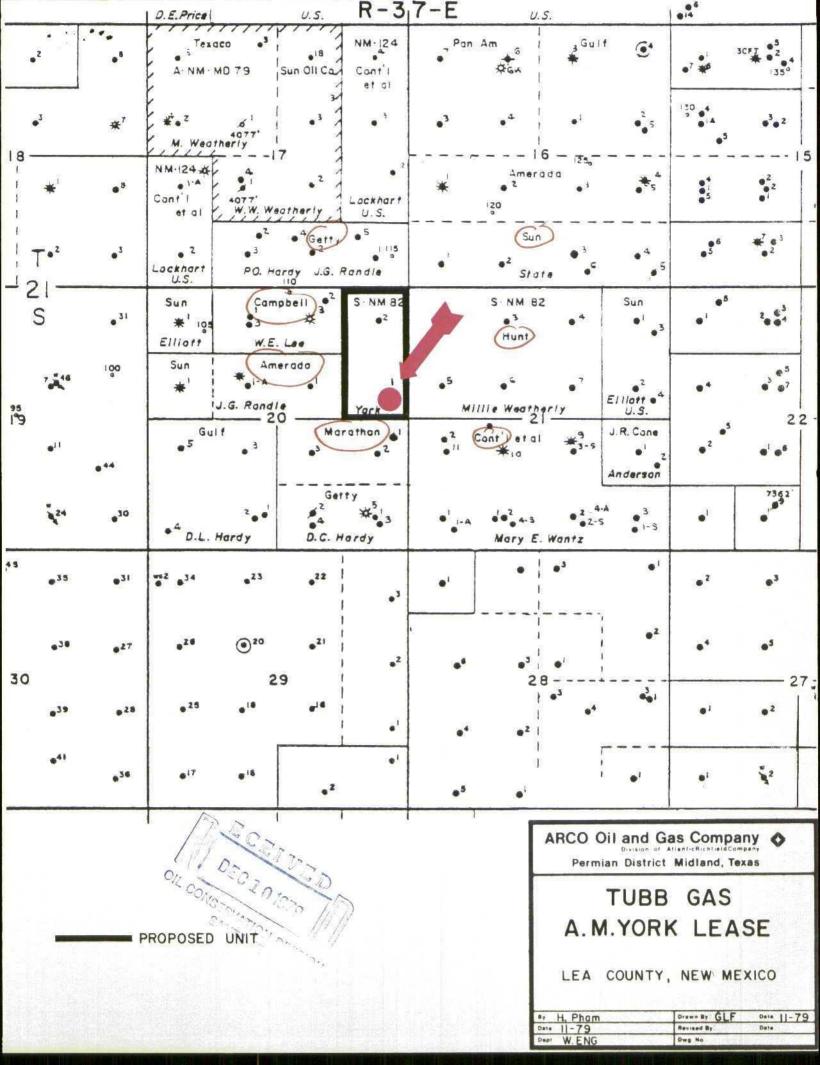

RE: A. M. York No. 1
Tubb Gas Recompletion from Old Well
Non-Standard Location
Unorthodox Location
Tubb Gas Pool
2310' FNL & 330' FEL
Sec. 20, T21S, R37E
Lea County, New Mexico

Dear Mr. Ramey:

ARCO Oil and Gas Company requests administrative approval of an unorthodox location and a nonstandard 80-acre proration unit consisting of the E/2 NE/4 of Section 20, T21S, R37E, In Lea County, New Mexico. ARCO Oil and Gas Company also requests administrative approval to dedicate the newly-formed 80-acre proration unit to the A. M. York No. 1 which was recently recompleted from the Drinkard formation to the Tubb 0/8600 Par gas zone. The A. M. York No. I was drilled and completed in the Grayburg formation in 1937. In 1947 it was deepened and completed in the Drinkard formation. In 11/1979 the Drinkard was depleted and the well was recompleted to the Tubb formation. On test 11/29/79, the well flowed 271 MCFD and 39 BWPD.

ARCO Oil and Gas Company believes approval of these requests will be in the interest of conservation, protect correlative rights and allow for efficient recovery of gas reserves. Page 2 Joe E. Ramey

Attached is an acreage dedication plat, a map showing offset operators, and a list of offset operators who have been furnished a copy of this application by registered mail.

## NEW MEXICO OIL CONSERVATION COMMISSION WELL LOCATION AND ACREAGE DEDICATION PLAT

Form C-102 Supersedes C-128 Effective 1-1-65

All distances must be from the outer boundaries of the Section Operator Lease Well No. ARCO Oil and Gas Company A. M. YORK Unit Letter Section Township Range 20 215 37E Lea Actual Footage Location of Well: 2310 North 330 East feet from the line and feet from the Ground Level Elev. Producing Formation Pool Dedicated Acreage: 34861 Tubb Tubb Gas 80 1. Outline the acreage dedicated to the subject well by colored pencil or hachure marks on the plat below. 2. If more than one lease is dedicated to the well, outline each and identify the ownership thereof (both as to working interest and royalty). 3. If more than one lease of different ownership is dedicated to the well, have the interests of all owners been consolidated by communitization, unitization, force-pooling. etc? If answer is "yes," type of consolidation \_\_\_ Yes If answer is "no;" list the owners and tract descriptions which have actually been consolidated. (Use reverse side of this form if necessary.)\_ No allowable will be assigned to the well until all interests have been consolidated (by communitization, unitization, forced-pooling, or otherwise) or until a non-standard unit, eliminating such interests, has been approved by the Commission. R-37 E CERTIFICATION I hereby certify that the information contained herein is true and complete to the best of my knowledge and belief. Huan Q. Pham Petroleum Engineer ARCO Oil & Gas Company 11-27-79 330 I hereby certify that the well location shown on this plat was plotted from field notes of actual surveys made by me or under my supervision, and that the same is true and correct to the best of my knowledge and belief. Date Surveyed Registered Professional Engineer and/or Land Surveyor Certificate No.

## OFFSET OPERATORS

A. M. YORK LEASE

SUN OIL COMPANY 901 West Wall Midland, Texas 79701

HUNT OIL P. O. Box 1350 Midland, Texas 79702

CONOCO P. O. Box 1959 Midland, Texas 79702

MARATHON
P. O. Box 552
Midland, Texas 79702

AMERADA 2207 Industrial Midland, Texas 79701

PETRO-LEWIS
P. O. Box 937
Levelland, Texas 79336

CAMPBELL & HENDRICK P. O. Box 401 Midland, Texas 79702

GETTY OIL P. O. Box 1231 Midland, Texas 79702